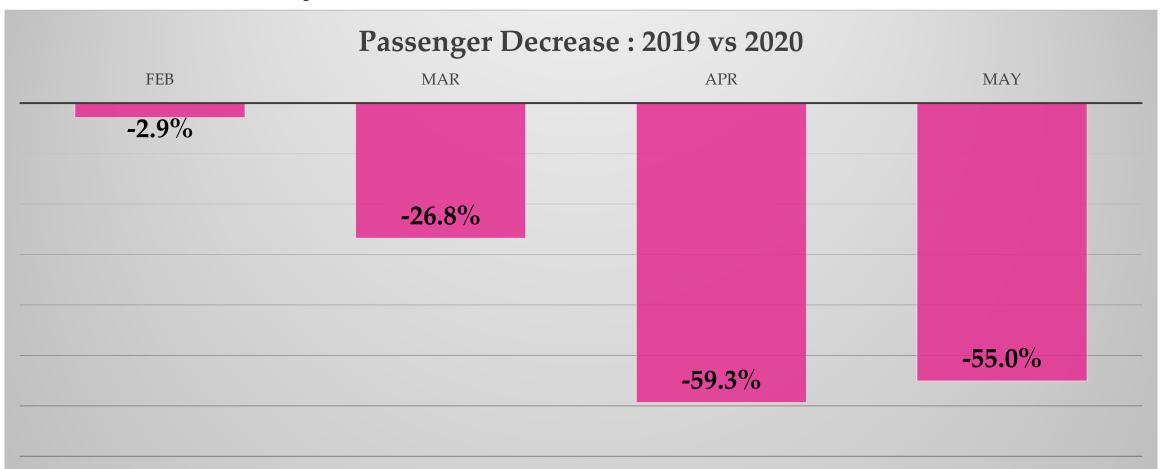

#### **BICYCLE AND PEDESTRIAN ADVISORY COMMITTEE**

North Central Texas Council of Governments Virtual MS Teams Meeting August 19, 2020 2:00 p.m. – 4:00 p.m.

| 2:00 – 2:05<br>(5 min)  | Welcome – Introductions     Introduction of Committee and leadership.     Discussion of the May 20, 2020 BPAC Meeting Summary, as necessary                                                                                                                                                                                                                                                                                                                    | Jessica Shutt, City of Richardson                               |
|-------------------------|----------------------------------------------------------------------------------------------------------------------------------------------------------------------------------------------------------------------------------------------------------------------------------------------------------------------------------------------------------------------------------------------------------------------------------------------------------------|-----------------------------------------------------------------|
| 2:05 – 2:20<br>(15 min) | 2. Local Community Updates  a. Maintenance Vehicles for Bicycle Facilities – Jessica Scott, City of Dallas  b. City of Southlake Sidewalk Network – Stephanie Taylor, City of Southlake  c. Round the Town with Oscar Bike Rides – Adrien Pekurney, North Richland Hills  d. Upcoming Events – Kathy Nelson, BPAC Vice-Chair, City of Grapevine                                                                                                                | Various BPAC<br>Members and<br>Guests                           |
| 2:20 – 2:35<br>(15 min) | 3. Southeast Connector Pedestrian and Bicycle Accommodations  Overview of the opportunities and challenges of incorporating improved sidepaths, buffered bike lanes, and pedestrian accommodations along the frontage roads, bridges, and interchange crossings of highway corridors in a predominantly developed area of Tarrant County.                                                                                                                      | Phil Hays, TxDOT<br>and<br>Naser Abusaad,<br>Civil Assoc., Inc. |
| 2:35 – 2:45<br>(10 min) | 2019 Bicycle and Pedestrian Annual Traffic Count Report     Review and highlights of the regional bicycle and pedestrian traffic count data.                                                                                                                                                                                                                                                                                                                   | Daniel Snyder,<br>NCTCOG                                        |
| 2:45 – 3:00<br>(15 min) | 5. Celina Trails Master Plan Overview of the city's recently adopted Plan including design guidelines, planning for accommodations within street right-of-way, implementation action plan, and findings from the community survey.                                                                                                                                                                                                                             | Kimberly Brawner<br>and Cody Webb,<br>City of Celina            |
| 3:00 – 3:15<br>(15 min) | Dallas Slow Streets Pilot Program     Update on Dallas' partnerships and efforts in support of active transportation needs stemming from COVID-19 issues, including the reduction of vehicle usage and increased need for walking and biking space.                                                                                                                                                                                                            | Ali Hatefi,<br>City of Dallas                                   |
| 3:15 – 3:55<br>(40 min) | 7. NCTCOG Updates  a. Update to Environmental Justice Index – Kate Zielke b. 2020 Transportation Alternatives Call for Projects: Recommended Funding Awards - Daniel Snyder c. Trail Count Data in Response to COVID-19 – Daniel Snyder d. TOD Survey: Bicycles and Pedestrians – Travis Liska e. 2020 Highlighted Regional Trails Brochure – Matt Fall f. Annual Updates to NCTCOG's Regional Trails and On-Street Bikeways Network Maps – Preston McLaughlin | NCTCOG Staff                                                    |
| 3:55 – 4:00<br>(5 min)  | 8. Other Business/Open Discussion This item provides an opportunity to bring items of interest before the Committee or propose future agenda items.                                                                                                                                                                                                                                                                                                            | Jessica Shutt,<br>City of Richardson                            |