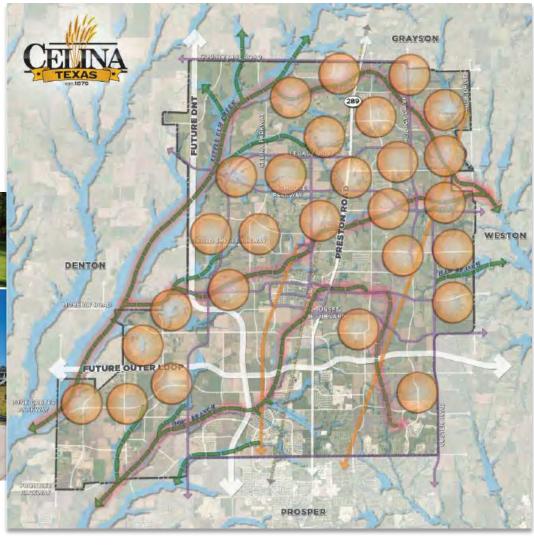

#### **BICYCLE AND PEDESTRIAN ADVISORY COMMITTEE**

North Central Texas Council of Governments Virtual MS Teams Meeting August 19, 2020 2:00 p.m. – 4:00 p.m.

| 2:00 – 2:05<br>(5 min)  | Welcome – Introductions     Introduction of Committee and leadership.     Discussion of the May 20, 2020 BPAC Meeting Summary, as necessary                                                                                                                                                                                                                                                                                                                    | Jessica Shutt, City of Richardson                               |
|-------------------------|----------------------------------------------------------------------------------------------------------------------------------------------------------------------------------------------------------------------------------------------------------------------------------------------------------------------------------------------------------------------------------------------------------------------------------------------------------------|-----------------------------------------------------------------|
| 2:05 – 2:20<br>(15 min) | 2. Local Community Updates  a. Maintenance Vehicles for Bicycle Facilities – Jessica Scott, City of Dallas  b. City of Southlake Sidewalk Network – Stephanie Taylor, City of Southlake  c. Round the Town with Oscar Bike Rides – Adrien Pekurney, North Richland Hills  d. Upcoming Events – Kathy Nelson, BPAC Vice-Chair, City of Grapevine                                                                                                                | Various BPAC<br>Members and<br>Guests                           |
| 2:20 – 2:35<br>(15 min) | 3. Southeast Connector Pedestrian and Bicycle Accommodations  Overview of the opportunities and challenges of incorporating improved sidepaths, buffered bike lanes, and pedestrian accommodations along the frontage roads, bridges, and interchange crossings of highway corridors in a predominantly developed area of Tarrant County.                                                                                                                      | Phil Hays, TxDOT<br>and<br>Naser Abusaad,<br>Civil Assoc., Inc. |
| 2:35 – 2:45<br>(10 min) | 2019 Bicycle and Pedestrian Annual Traffic Count Report     Review and highlights of the regional bicycle and pedestrian traffic count data.                                                                                                                                                                                                                                                                                                                   | Daniel Snyder,<br>NCTCOG                                        |
| 2:45 – 3:00<br>(15 min) | 5. Celina Trails Master Plan Overview of the city's recently adopted Plan including design guidelines, planning for accommodations within street right-of-way, implementation action plan, and findings from the community survey.                                                                                                                                                                                                                             | Kimberly Brawner<br>and Cody Webb,<br>City of Celina            |
| 3:00 – 3:15<br>(15 min) | Dallas Slow Streets Pilot Program     Update on Dallas' partnerships and efforts in support of active transportation needs stemming from COVID-19 issues, including the reduction of vehicle usage and increased need for walking and biking space.                                                                                                                                                                                                            | Ali Hatefi,<br>City of Dallas                                   |
| 3:15 – 3:55<br>(40 min) | 7. NCTCOG Updates  a. Update to Environmental Justice Index – Kate Zielke b. 2020 Transportation Alternatives Call for Projects: Recommended Funding Awards - Daniel Snyder c. Trail Count Data in Response to COVID-19 – Daniel Snyder d. TOD Survey: Bicycles and Pedestrians – Travis Liska e. 2020 Highlighted Regional Trails Brochure – Matt Fall f. Annual Updates to NCTCOG's Regional Trails and On-Street Bikeways Network Maps – Preston McLaughlin | NCTCOG Staff                                                    |
| 3:55 – 4:00<br>(5 min)  | 8. Other Business/Open Discussion This item provides an opportunity to bring items of interest before the Committee or propose future agenda items.                                                                                                                                                                                                                                                                                                            | Jessica Shutt,<br>City of Richardson                            |