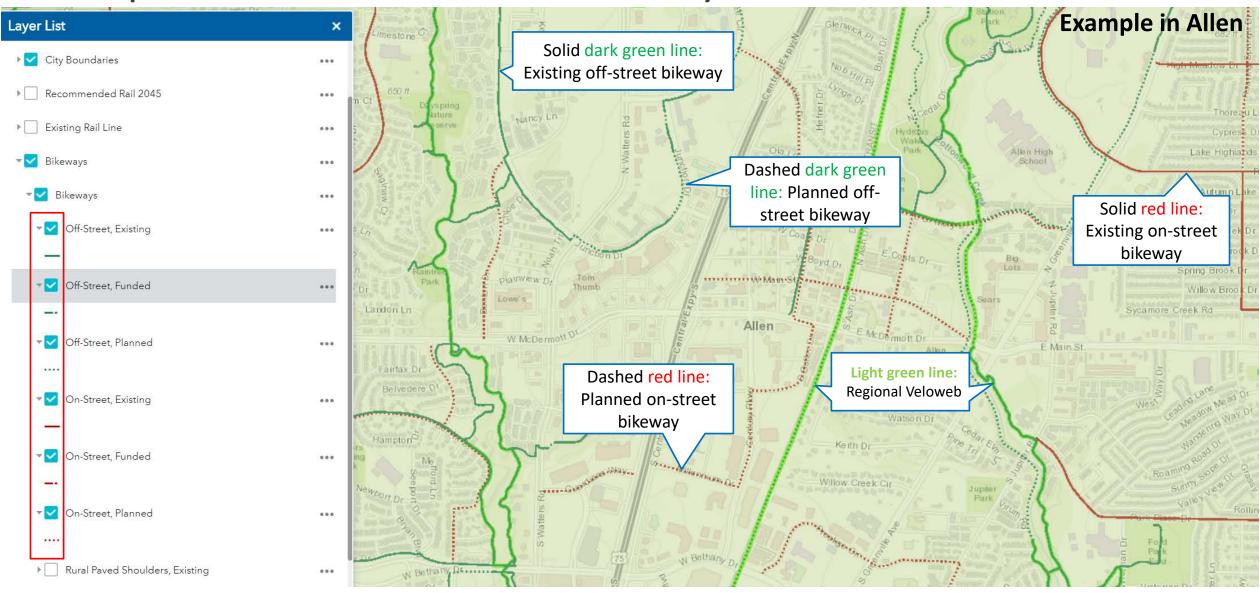

Street, Existing Existing Rural Paved Shoulders Bikeways - Off-Street, Funded Bikeways - Off-Street, Planned Bikeways - On-Street, Existing Bikeways - On-Street, Funded Bikeways - On-Street, Planned

173

#### Step 2: Turn on Appropriate Map Layers

Layer List QI Layers 802 ff Whitewright City Boundaries Off-Street, Funded Regional Veloweb Bikeways - Off-Street, Existing Off-Street, Planned Bikeways - Off-Street, Funded On-Street, Funded Bikeways - Off-Street, Planned ... Bikeways - On-Street, Existing On-Street, Planned Bikeways - On-Street, Funded Regional Veloweb Bikeways - On-Street, Planned Bikeways - Rural Paved Shoulders, Existing Bikeways - Rural Paved Shoulders, Planned Existing Rail Line Recommended Rail 2045 344 Rail Stations

#### Step 3: Zoom Into Your City to Review Network



#### Step 4: Provide Feedback

- •If no updates are needed, please send an email stating no updates are necessary.
- •If updates are needed, be as specific as possible when describing necessary changes.
- •When providing an update by e-mail, please include:
  - What: A brief and detailed written description of what needs to be updated.
  - Where: Clearly describe beginning and end points for segments that need to be updated.
  - Include a screenshot with markup, or a map identifying the location and boundaries for revision (i.e. City CIP map and description of project area.)

## Examples of Effective Responses



#### Next Steps

- 1. NCTCOG staff will follow up with an email and instructions after this meeting.
- 2. We will be requesting responses by mid-September.
- 3. NCTCOG staff wil