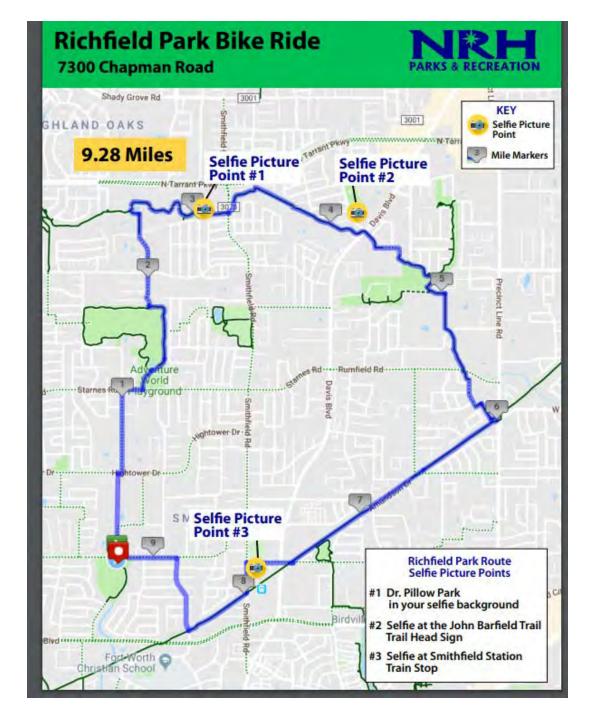

#### **BICYCLE AND PEDESTRIAN ADVISORY COMMITTEE**

North Central Texas Council of Governments Virtual MS Teams Meeting August 19, 2020 2:00 p.m. – 4:00 p.m.

| 2:00 – 2:05<br>(5 min)  | Welcome – Introductions     Introduction of Committee and leadership.     Discussion of the May 20, 2020 BPAC Meeting Summary, as necessary                                                                                                                                                                                                                                                                                                                    | Jessica Shutt, City of Richardson                               |
|-------------------------|----------------------------------------------------------------------------------------------------------------------------------------------------------------------------------------------------------------------------------------------------------------------------------------------------------------------------------------------------------------------------------------------------------------------------------------------------------------|-----------------------------------------------------------------|
| 2:05 – 2:20<br>(15 min) | 2. Local Community Updates  a. Maintenance Vehicles for Bicycle Facilities – Jessica Scott, City of Dallas  b. City of Southlake Sidewalk Network – Stephanie Taylor, City of Southlake  c. Round the Town with Oscar Bike Rides – Adrien Pekurney, North Richland Hills  d. Upcoming Events – Kathy Nelson, BPAC Vice-Chair, City of Grapevine                                                                                                                | Various BPAC<br>Members and<br>Guests                           |
| 2:20 – 2:35<br>(15 min) | 3. Southeast Connector Pedestrian and Bicycle Accommodations  Overview of the opportunities and challenges of incorporating improved sidepaths, buffered bike lanes, and pedestrian accommodations along the frontage roads, bridges, and interchange crossings of highway corridors in a predominantly developed area of Tarrant County.                                                                                                                      | Phil Hays, TxDOT<br>and<br>Naser Abusaad,<br>Civil Assoc., Inc. |
| 2:35 – 2:45<br>(10 min) | 2019 Bicycle and Pedestrian Annual Traffic Count Report     Review and highlights of the regional bicycle and pedestrian traffic count data.                                                                                                                                                                                                                                                                                                                   | Daniel Snyder,<br>NCTCOG                                        |
| 2:45 – 3:00<br>(15 min) | 5. Celina Trails Master Plan Overview of the city's recently adopted Plan including design guidelines, planning for accommodations within street right-of-way, implementation action plan, and findings from the community survey.                                                                                                                                                                                                                             | Kimberly Brawner<br>and Cody Webb,<br>City of Celina            |
| 3:00 – 3:15<br>(15 min) | Dallas Slow Streets Pilot Program     Update on Dallas' partnerships and efforts in support of active transportation needs stemming from COVID-19 issues, including the reduction of vehicle usage and increased need for walking and biking space.                                                                                                                                                                                                            | Ali Hatefi,<br>City of Dallas                                   |
| 3:15 – 3:55<br>(40 min) | 7. NCTCOG Updates  a. Update to Environmental Justice Index – Kate Zielke b. 2020 Transportation Alternatives Call for Projects: Recommended Funding Awards - Daniel Snyder c. Trail Count Data in Response to COVID-19 – Daniel Snyder d. TOD Survey: Bicycles and Pedestrians – Travis Liska e. 2020 Highlighted Regional Trails Brochure – Matt Fall f. Annual Updates to NCTCOG's Regional Trails and On-Street Bikeways Network Maps – Preston McLaughlin | NCTCOG Staff                                                    |
| 3:55 – 4:00<br>(5 min)  | 8. Other Business/Open Discussion This item provides an opportunity to bring items of interest before the Committee or propose future agenda items.                                                                                                                                                                                                                                                                                                            | Jessica Shutt,<br>City of Richardson                            |