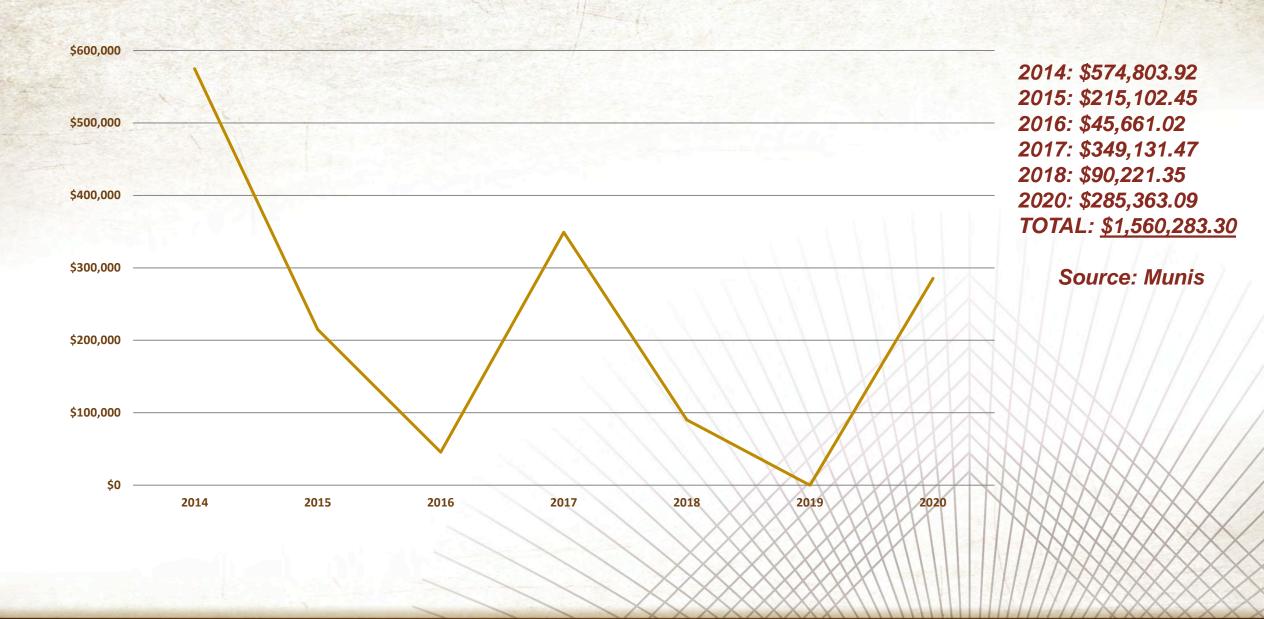

#### **BICYCLE AND PEDESTRIAN ADVISORY COMMITTEE**

North Central Texas Council of Governments Virtual MS Teams Meeting August 19, 2020 2:00 p.m. – 4:00 p.m.

| 2:00 – 2:05<br>(5 min)  | Welcome – Introductions     Introduction of Committee and leadership.     Discussion of the May 20, 2020 BPAC Meeting Summary, as necessary                                                                                                                                                                                                                                                                                                                    | Jessica Shutt, City of Richardson                               |
|-------------------------|----------------------------------------------------------------------------------------------------------------------------------------------------------------------------------------------------------------------------------------------------------------------------------------------------------------------------------------------------------------------------------------------------------------------------------------------------------------|-----------------------------------------------------------------|
| 2:05 – 2:20<br>(15 min) | 2. Local Community Updates  a. Maintenance Vehicles for Bicycle Facilities – Jessica Scott, City of Dallas  b. City of Southlake Sidewalk Network – Stephanie Taylor, City of Southlake  c. Round the Town with Oscar Bike Rides – Adrien Pekurney, North Richland Hills  d. Upcoming Events – Kathy Nelson, BPAC Vice-Chair, City of Grapevine                                                                                                                | Various BPAC<br>Members and<br>Guests                           |
| 2:20 – 2:35<br>(15 min) | 3. Southeast Connector Pedestrian and Bicycle Accommodations  Overview of the opportunities and challenges of incorporating improved sidepaths, buffered bike lanes, and pedestrian accommodations along the frontage roads, bridges, and interchange crossings of highway corridors in a predominantly developed area of Tarrant County.                                                                                                                      | Phil Hays, TxDOT<br>and<br>Naser Abusaad,<br>Civil Assoc., Inc. |
| 2:35 – 2:45<br>(10 min) | 2019 Bicycle and Pedestrian Annual Traffic Count Report     Review and highlights of the regional bicycle and pedestrian traffic count data.                                                                                                                                                                                                                                                                                                                   | Daniel Snyder,<br>NCTCOG                                        |
| 2:45 – 3:00<br>(15 min) | 5. Celina Trails Master Plan Overview of the city's recently adopted Plan including design guidelines, planning for accommodations within street right-of-way, implementation action plan, and findings from the community survey.                                                                                                                                                                                                                             | Kimberly Brawner<br>and Cody Webb,<br>City of Celina            |
| 3:00 – 3:15<br>(15 min) | Dallas Slow Streets Pilot Program     Update on Dallas' partnerships and efforts in support of active transportation needs stemming from COVID-19 issues, including the reduction of vehicle usage and increased need for walking and biking space.                                                                                                                                                                                                            | Ali Hatefi,<br>City of Dallas                                   |
| 3:15 – 3:55<br>(40 min) | 7. NCTCOG Updates  a. Update to Environmental Justice Index – Kate Zielke b. 2020 Transportation Alternatives Call for Projects: Recommended Funding Awards - Daniel Snyder c. Trail Count Data in Response to COVID-19 – Daniel Snyder d. TOD Survey: Bicycles and Pedestrians – Travis Liska e. 2020 Highlighted Regional Trails Brochure – Matt Fall f. Annual Updates to NCTCOG's Regional Trails and On-Street Bikeways Network Maps – Preston McLaughlin | NCTCOG Staff                                                    |
| 3:55 – 4:00<br>(5 min)  | 8. Other Business/Open Discussion This item provides an opportunity to bring items of interest before the Committee or propose future agenda items.                                                                                                                                                                                                                                                                                                            | Jessica Shutt,<br>City of Richardson                            |