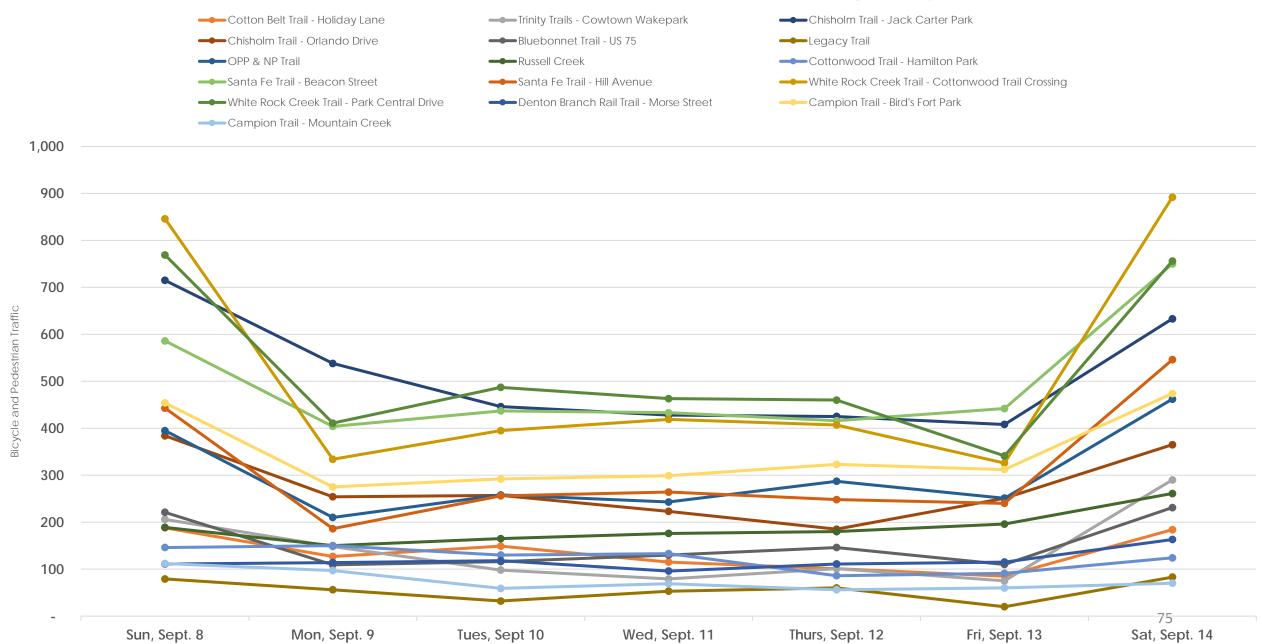

#### **BICYCLE AND PEDESTRIAN ADVISORY COMMITTEE**

North Central Texas Council of Governments Virtual MS Teams Meeting August 19, 2020 2:00 p.m. – 4:00 p.m.

| 2:00 – 2:05<br>(5 min)  | Welcome – Introductions     Introduction of Committee and leadership.     Discussion of the May 20, 2020 BPAC Meeting Summary, as necessary                                                                                                                                                                                                                                                                                                                    | Jessica Shutt, City of Richardson                               |
|-------------------------|----------------------------------------------------------------------------------------------------------------------------------------------------------------------------------------------------------------------------------------------------------------------------------------------------------------------------------------------------------------------------------------------------------------------------------------------------------------|-----------------------------------------------------------------|
| 2:05 – 2:20<br>(15 min) | 2. Local Community Updates  a. Maintenance Vehicles for Bicycle Facilities – Jessica Scott, City of Dallas  b. City of Southlake Sidewalk Network – Stephanie Taylor, City of Southlake  c. Round the Town with Oscar Bike Rides – Adrien Pekurney, North Richland Hills  d. Upcoming Events – Kathy Nelson, BPAC Vice-Chair, City of Grapevine                                                                                                                | Various BPAC<br>Members and<br>Guests                           |
| 2:20 – 2:35<br>(15 min) | 3. Southeast Connector Pedestrian and Bicycle Accommodations  Overview of the opportunities and challenges of incorporating improved sidepaths, buffered bike lanes, and pedestrian accommodations along the frontage roads, bridges, and interchange crossings of highway corridors in a predominantly developed area of Tarrant County.                                                                                                                      | Phil Hays, TxDOT<br>and<br>Naser Abusaad,<br>Civil Assoc., Inc. |
| 2:35 – 2:45<br>(10 min) | 2019 Bicycle and Pedestrian Annual Traffic Count Report     Review and highlights of the regional bicycle and pedestrian traffic count data.                                                                                                                                                                                                                                                                                                                   | Daniel Snyder,<br>NCTCOG                                        |
| 2:45 – 3:00<br>(15 min) | 5. Celina Trails Master Plan Overview of the city's recently adopted Plan including design guidelines, planning for accommodations within street right-of-way, implementation action plan, and findings from the community survey.                                                                                                                                                                                                                             | Kimberly Brawner<br>and Cody Webb,<br>City of Celina            |
| 3:00 – 3:15<br>(15 min) | Dallas Slow Streets Pilot Program     Update on Dallas' partnerships and efforts in support of active transportation needs stemming from COVID-19 issues, including the reduction of vehicle usage and increased need for walking and biking space.                                                                                                                                                                                                            | Ali Hatefi,<br>City of Dallas                                   |
| 3:15 – 3:55<br>(40 min) | 7. NCTCOG Updates  a. Update to Environmental Justice Index – Kate Zielke b. 2020 Transportation Alternatives Call for Projects: Recommended Funding Awards - Daniel Snyder c. Trail Count Data in Response to COVID-19 – Daniel Snyder d. TOD Survey: Bicycles and Pedestrians – Travis Liska e. 2020 Highlighted Regional Trails Brochure – Matt Fall f. Annual Updates to NCTCOG's Regional Trails and On-Street Bikeways Network Maps – Preston McLaughlin | NCTCOG Staff                                                    |
| 3:55 – 4:00<br>(5 min)  | 8. Other Business/Open Discussion This item provides an opportunity to bring items of interest before the Committee or propose future agenda items.                                                                                                                                                                                                                                                                                                            | Jessica Shutt,<br>City of Richardson                            |