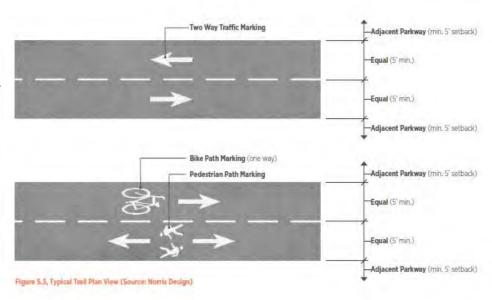

ignature trails in the system and are found in wooded floodplains within creek corridors. The following objectives apply to their design:

- · Alignments should closely follow the existing topography and limit the amount of fill material required
- Elongated, smooth horizontal radii should be used where possible with limited straight segments; 60' is the mir
  mum centerline radius per AASHTO guidelines and should only be used where avoiding existing obstacles and
  hazards; minimum 90' centerline radius is preferred
- · Spine trails should connect to street sidepaths, neighborhoods and commercial centers where possible



Figure 5.1, Typical Trail Pavement Section (Source: Norris Design)



Figure 5.2, Typical Trail Section (Source: Norris Design)

#### Source: Celina Trails Master Plan





Figure 5.4, Typical Trail Clear Zone (Source: Norris Design)



#### Oklahoma Street

#### **Colorado Street**





NOTE: REFER TO GEOTECHNICAL INVESTIGATION REPORT DG-18-10316 SUBMITTED 6/18/19 BY HVJ ASSOCIATES FOR SULL PAVEMENT AND SUBGRADE PREPARATION SUMMARY.





#### **Trails Master Plan**

**Overall Map** 







Trail Access Opportunity

Railroad Spine Trail

Easement Spine Trail North/South Trail Access Opportunity

Thoroughfare Spine Trail Trail Access Opportunity within Future Thoroughfares

Bike Lane Existing On-Road Dedicated Bike Lane Along Existing BNSF Railroad



Community Park

Collin County Regional

Trails Master Plan Spine

School





Railroad Crossing

Trallhead

Old Cellna Park

Regional Connections Connect to Neighboring Cities and Parks

Future Outer Loop Ens