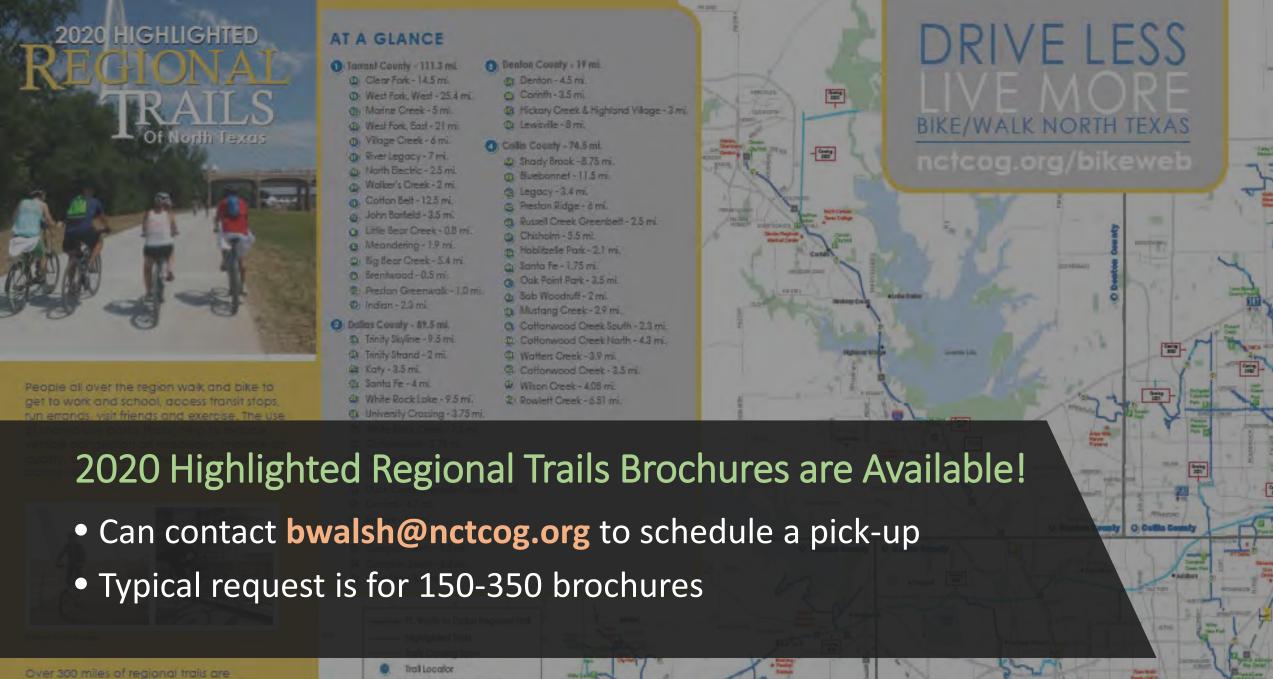

#### **BICYCLE AND PEDESTRIAN ADVISORY COMMITTEE**

North Central Texas Council of Governments Virtual MS Teams Meeting August 19, 2020 2:00 p.m. – 4:00 p.m.

| 2:00 – 2:05<br>(5 min)  | Welcome – Introductions     Introduction of Committee and leadership.     Discussion of the May 20, 2020 BPAC Meeting Summary, as necessary                                                                                                                                                                                                                                                                                                                    | Jessica Shutt, City of Richardson                               |
|-------------------------|----------------------------------------------------------------------------------------------------------------------------------------------------------------------------------------------------------------------------------------------------------------------------------------------------------------------------------------------------------------------------------------------------------------------------------------------------------------|-----------------------------------------------------------------|
| 2:05 – 2:20<br>(15 min) | 2. Local Community Updates  a. Maintenance Vehicles for Bicycle Facilities – Jessica Scott, City of Dallas  b. City of Southlake Sidewalk Network – Stephanie Taylor, City of Southlake  c. Round the Town with Oscar Bike Rides – Adrien Pekurney, North Richland Hills  d. Upcoming Events – Kathy Nelson, BPAC Vice-Chair, City of Grapevine                                                                                                                | Various BPAC<br>Members and<br>Guests                           |
| 2:20 – 2:35<br>(15 min) | 3. Southeast Connector Pedestrian and Bicycle Accommodations  Overview of the opportunities and challenges of incorporating improved sidepaths, buffered bike lanes, and pedestrian accommodations along the frontage roads, bridges, and interchange crossings of highway corridors in a predominantly developed area of Tarrant County.                                                                                                                      | Phil Hays, TxDOT<br>and<br>Naser Abusaad,<br>Civil Assoc., Inc. |
| 2:35 – 2:45<br>(10 min) | 2019 Bicycle and Pedestrian Annual Traffic Count Report     Review and highlights of the regional bicycle and pedestrian traffic count data.                                                                                                                                                                                                                                                                                                                   | Daniel Snyder,<br>NCTCOG                                        |
| 2:45 – 3:00<br>(15 min) | 5. Celina Trails Master Plan Overview of the city's recently adopted Plan including design guidelines, planning for accommodations within street right-of-way, implementation action plan, and findings from the community survey.                                                                                                                                                                                                                             | Kimberly Brawner<br>and Cody Webb,<br>City of Celina            |
| 3:00 – 3:15<br>(15 min) | Dallas Slow Streets Pilot Program     Update on Dallas' partnerships and efforts in support of active transportation needs stemming from COVID-19 issues, including the reduction of vehicle usage and increased need for walking and biking space.                                                                                                                                                                                                            | Ali Hatefi,<br>City of Dallas                                   |
| 3:15 – 3:55<br>(40 min) | 7. NCTCOG Updates  a. Update to Environmental Justice Index – Kate Zielke b. 2020 Transportation Alternatives Call for Projects: Recommended Funding Awards - Daniel Snyder c. Trail Count Data in Response to COVID-19 – Daniel Snyder d. TOD Survey: Bicycles and Pedestrians – Travis Liska e. 2020 Highlighted Regional Trails Brochure – Matt Fall f. Annual Updates to NCTCOG's Regional Trails and On-Street Bikeways Network Maps – Preston McLaughlin | NCTCOG Staff                                                    |
| 3:55 – 4:00<br>(5 min)  | 8. Other Business/Open Discussion This item provides an opportunity to bring items of interest before the Committee or propose future agenda items.                                                                                                                                                                                                                                                                                                            | Jessica Shutt,<br>City of Richardson                            |