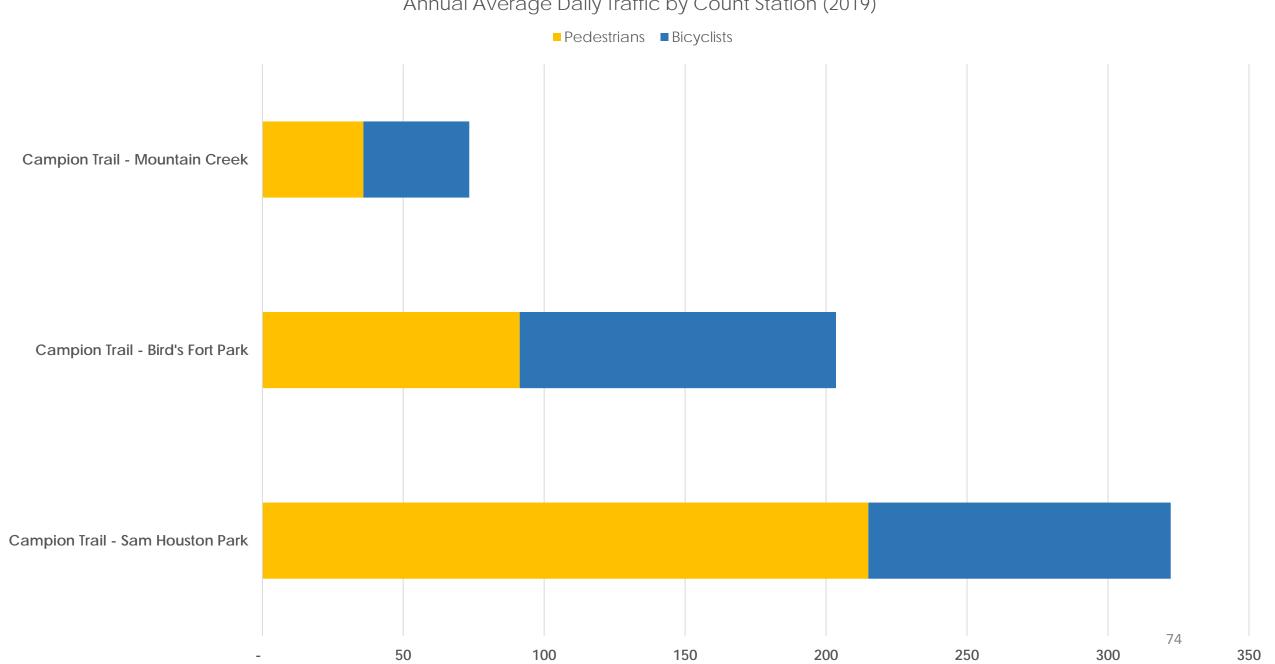

#### **BICYCLE AND PEDESTRIAN ADVISORY COMMITTEE**

North Central Texas Council of Governments Virtual MS Teams Meeting August 19, 2020 2:00 p.m. – 4:00 p.m.

| 2:00 – 2:05<br>(5 min)  | Welcome – Introductions     Introduction of Committee and leadership.     Discussion of the May 20, 2020 BPAC Meeting Summary, as necessary                                                                                                                                                                                                                                                                                                                    | Jessica Shutt, City of Richardson                               |
|-------------------------|----------------------------------------------------------------------------------------------------------------------------------------------------------------------------------------------------------------------------------------------------------------------------------------------------------------------------------------------------------------------------------------------------------------------------------------------------------------|-----------------------------------------------------------------|
| 2:05 – 2:20<br>(15 min) | 2. Local Community Updates  a. Maintenance Vehicles for Bicycle Facilities – Jessica Scott, City of Dallas  b. City of Southlake Sidewalk Network – Stephanie Taylor, City of Southlake  c. Round the Town with Oscar Bike Rides – Adrien Pekurney, North Richland Hills  d. Upcoming Events – Kathy Nelson, BPAC Vice-Chair, City of Grapevine                                                                                                                | Various BPAC<br>Members and<br>Guests                           |
| 2:20 – 2:35<br>(15 min) | 3. Southeast Connector Pedestrian and Bicycle Accommodations  Overview of the opportunities and challenges of incorporating improved sidepaths, buffered bike lanes, and pedestrian accommodations along the frontage roads, bridges, and interchange crossings of highway corridors in a predominantly developed area of Tarrant County.                                                                                                                      | Phil Hays, TxDOT<br>and<br>Naser Abusaad,<br>Civil Assoc., Inc. |
| 2:35 – 2:45<br>(10 min) | 2019 Bicycle and Pedestrian Annual Traffic Count Report     Review and highlights of the regional bicycle and pedestrian traffic count data.                                                                                                                                                                                                                                                                                                                   | Daniel Snyder,<br>NCTCOG                                        |
| 2:45 – 3:00<br>(15 min) | 5. Celina Trails Master Plan Overview of the city's recently adopted Plan including design guidelines, planning for accommodations within street right-of-way, implementation action plan, and findings from the community survey.                                                                                                                                                                                                                             | Kimberly Brawner<br>and Cody Webb,<br>City of Celina            |
| 3:00 – 3:15<br>(15 min) | Dallas Slow Streets Pilot Program     Update on Dallas' partnerships and efforts in support of active transportation needs stemming from COVID-19 issues, including the reduction of vehicle usage and increased need for walking and biking space.                                                                                                                                                                                                            | Ali Hatefi,<br>City of Dallas                                   |
| 3:15 – 3:55<br>(40 min) | 7. NCTCOG Updates  a. Update to Environmental Justice Index – Kate Zielke b. 2020 Transportation Alternatives Call for Projects: Recommended Funding Awards - Daniel Snyder c. Trail Count Data in Response to COVID-19 – Daniel Snyder d. TOD Survey: Bicycles and Pedestrians – Travis Liska e. 2020 Highlighted Regional Trails Brochure – Matt Fall f. Annual Updates to NCTCOG's Regional Trails and On-Street Bikeways Network Maps – Preston McLaughlin | NCTCOG Staff                                                    |
| 3:55 – 4:00<br>(5 min)  | 8. Other Business/Open Discussion This item provides an opportunity to bring items of interest before the Committee or propose future agenda items.                                                                                                                                                                                                                                                                                                            | Jessica Shutt,<br>City of Richardson                            |