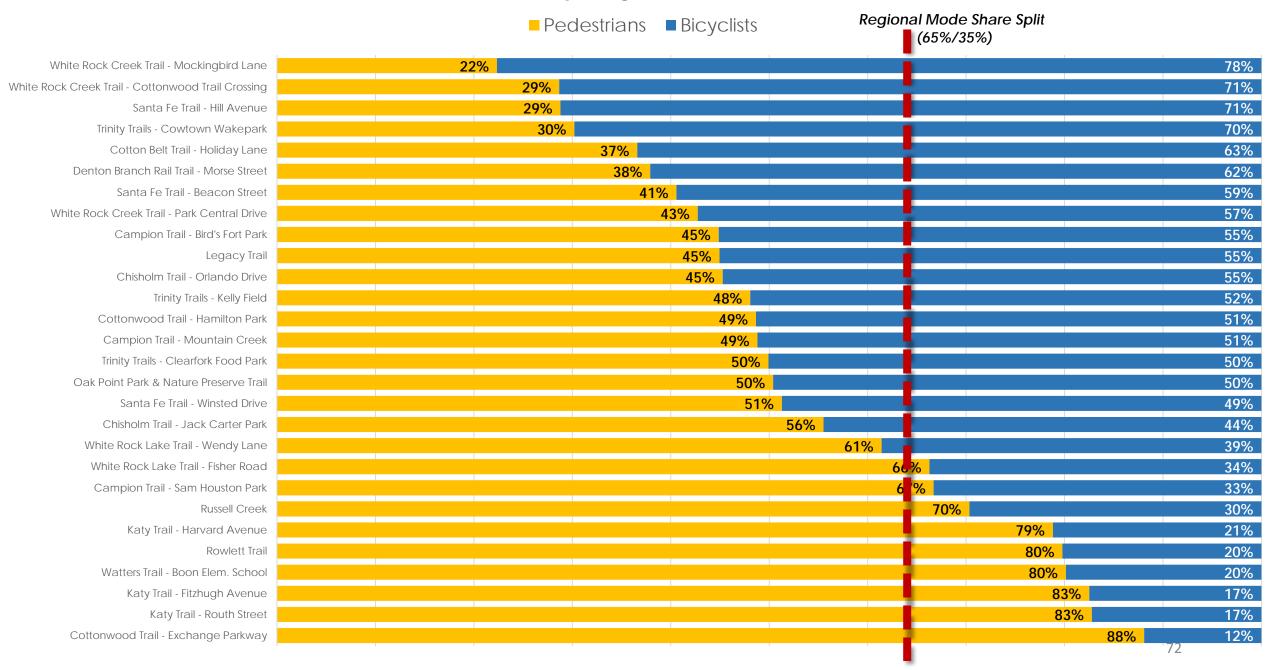

#### **BICYCLE AND PEDESTRIAN ADVISORY COMMITTEE**

North Central Texas Council of Governments Virtual MS Teams Meeting August 19, 2020 2:00 p.m. – 4:00 p.m.

| 2:00 – 2:05<br>(5 min)  | Welcome – Introductions     Introduction of Committee and leadership.     Discussion of the May 20, 2020 BPAC Meeting Summary, as necessary                                                                                                                                                                                                                                                                                                                    | Jessica Shutt, City of Richardson                               |
|-------------------------|----------------------------------------------------------------------------------------------------------------------------------------------------------------------------------------------------------------------------------------------------------------------------------------------------------------------------------------------------------------------------------------------------------------------------------------------------------------|-----------------------------------------------------------------|
| 2:05 – 2:20<br>(15 min) | 2. Local Community Updates  a. Maintenance Vehicles for Bicycle Facilities – Jessica Scott, City of Dallas  b. City of Southlake Sidewalk Network – Stephanie Taylor, City of Southlake  c. Round the Town with Oscar Bike Rides – Adrien Pekurney, North Richland Hills  d. Upcoming Events – Kathy Nelson, BPAC Vice-Chair, City of Grapevine                                                                                                                | Various BPAC<br>Members and<br>Guests                           |
| 2:20 – 2:35<br>(15 min) | 3. Southeast Connector Pedestrian and Bicycle Accommodations  Overview of the opportunities and challenges of incorporating improved sidepaths, buffered bike lanes, and pedestrian accommodations along the frontage roads, bridges, and interchange crossings of highway corridors in a predominantly developed area of Tarrant County.                                                                                                                      | Phil Hays, TxDOT<br>and<br>Naser Abusaad,<br>Civil Assoc., Inc. |
| 2:35 – 2:45<br>(10 min) | 2019 Bicycle and Pedestrian Annual Traffic Count Report     Review and highlights of the regional bicycle and pedestrian traffic count data.                                                                                                                                                                                                                                                                                                                   | Daniel Snyder,<br>NCTCOG                                        |
| 2:45 – 3:00<br>(15 min) | 5. Celina Trails Master Plan Overview of the city's recently adopted Plan including design guidelines, planning for accommodations within street right-of-way, implementation action plan, and findings from the community survey.                                                                                                                                                                                                                             | Kimberly Brawner<br>and Cody Webb,<br>City of Celina            |
| 3:00 – 3:15<br>(15 min) | Dallas Slow Streets Pilot Program     Update on Dallas' partnerships and efforts in support of active transportation needs stemming from COVID-19 issues, including the reduction of vehicle usage and increased need for walking and biking space.                                                                                                                                                                                                            | Ali Hatefi,<br>City of Dallas                                   |
| 3:15 – 3:55<br>(40 min) | 7. NCTCOG Updates  a. Update to Environmental Justice Index – Kate Zielke b. 2020 Transportation Alternatives Call for Projects: Recommended Funding Awards - Daniel Snyder c. Trail Count Data in Response to COVID-19 – Daniel Snyder d. TOD Survey: Bicycles and Pedestrians – Travis Liska e. 2020 Highlighted Regional Trails Brochure – Matt Fall f. Annual Updates to NCTCOG's Regional Trails and On-Street Bikeways Network Maps – Preston McLaughlin | NCTCOG Staff                                                    |
| 3:55 – 4:00<br>(5 min)  | 8. Other Business/Open Discussion This item provides an opportunity to bring items of interest before the Committee or propose future agenda items.                                                                                                                                                                                                                                                                                                            | Jessica Shutt,<br>City of Richardson                            |