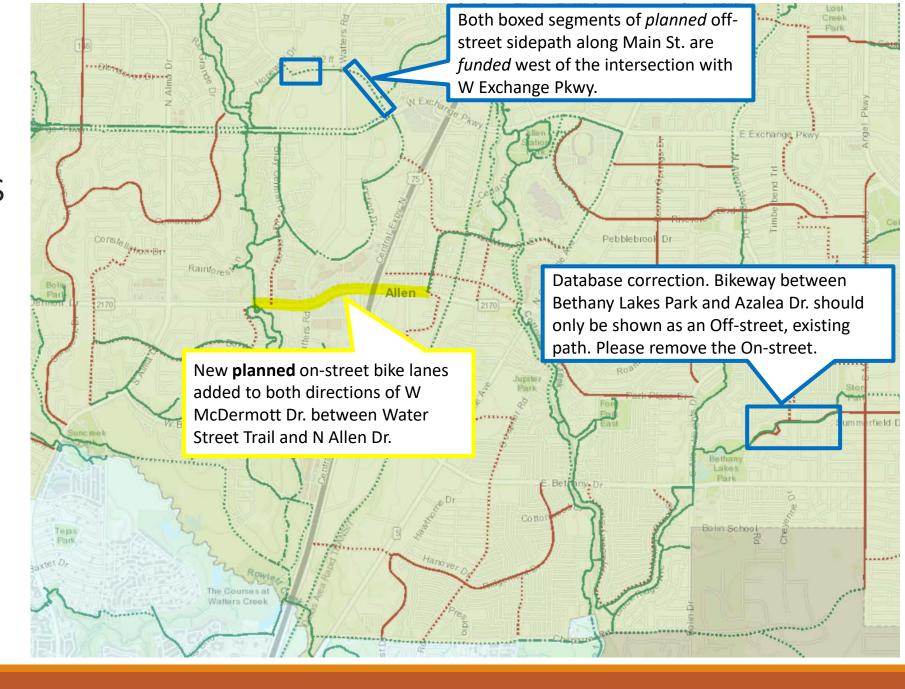

aved Shoulders, Existing Bikeways - Rural Paved Shoulders, Planned Existing Rail Line Recommended Rail 2045 344 Rail Stations

#### Step 3: Zoom Into Your City to Review Network



#### Step 4: Provide Feedback

- •If no updates are needed, please send an email stating no updates are necessary.
- •If updates are needed, be as specific as possible when describing necessary changes.
- •When providing an update by e-mail, please include:
  - What: A brief and detailed written description of what needs to be updated.
  - Where: Clearly describe beginning and end points for segments that need to be updated.
  - Include a screenshot with markup, or a map identifying the location and boundaries for revision (i.e. City CIP map and description of project area.)

## Examples of Effective Responses



#### Next Steps

- 1. NCTCOG staff will follow up with an email and instructions after this meeting.
- 2. We will be requesting responses by mid-September.
- 3. NCTCOG staff will makes edits to requested segments and follow up as necessary to confirm accuracy.

#### **Contact Information**

#### **Preston McLaughlin**

Transportation Planner

pmclaughlin@nctcog.org

#### Kevin Kokes, AICP

Program Manager

kkokes@nctcog.org