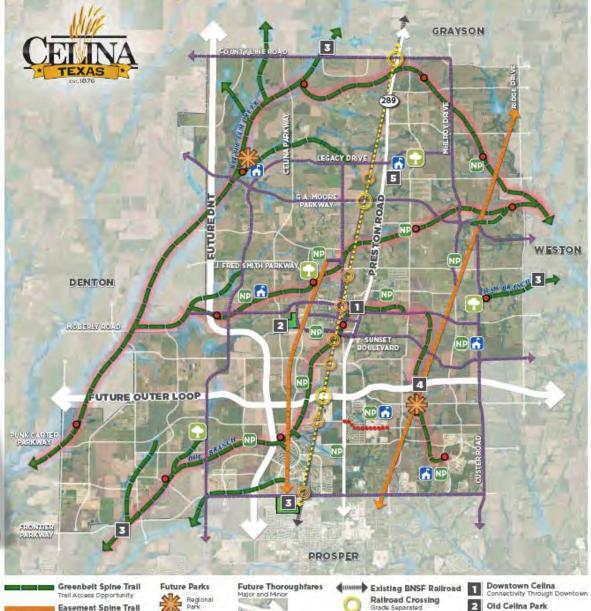

#### **BICYCLE AND PEDESTRIAN ADVISORY COMMITTEE**

North Central Texas Council of Governments Virtual MS Teams Meeting August 19, 2020 2:00 p.m. – 4:00 p.m.

| 2:00 – 2:05<br>(5 min)  | Welcome – Introductions     Introduction of Committee and leadership.     Discussion of the May 20, 2020 BPAC Meeting Summary, as necessary                                                                                                                                                                                                                                                                                                                    | Jessica Shutt, City of Richardson                               |
|-------------------------|----------------------------------------------------------------------------------------------------------------------------------------------------------------------------------------------------------------------------------------------------------------------------------------------------------------------------------------------------------------------------------------------------------------------------------------------------------------|-----------------------------------------------------------------|
| 2:05 – 2:20<br>(15 min) | 2. Local Community Updates  a. Maintenance Vehicles for Bicycle Facilities – Jessica Scott, City of Dallas  b. City of Southlake Sidewalk Network – Stephanie Taylor, City of Southlake  c. Round the Town with Oscar Bike Rides – Adrien Pekurney, North Richland Hills  d. Upcoming Events – Kathy Nelson, BPAC Vice-Chair, City of Grapevine                                                                                                                | Various BPAC<br>Members and<br>Guests                           |
| 2:20 – 2:35<br>(15 min) | 3. Southeast Connector Pedestrian and Bicycle Accommodations  Overview of the opportunities and challenges of incorporating improved sidepaths, buffered bike lanes, and pedestrian accommodations along the frontage roads, bridges, and interchange crossings of highway corridors in a predominantly developed area of Tarrant County.                                                                                                                      | Phil Hays, TxDOT<br>and<br>Naser Abusaad,<br>Civil Assoc., Inc. |
| 2:35 – 2:45<br>(10 min) | 2019 Bicycle and Pedestrian Annual Traffic Count Report     Review and highlights of the regional bicycle and pedestrian traffic count data.                                                                                                                                                                                                                                                                                                                   | Daniel Snyder,<br>NCTCOG                                        |
| 2:45 – 3:00<br>(15 min) | 5. Celina Trails Master Plan Overview of the city's recently adopted Plan including design guidelines, planning for accommodations within street right-of-way, implementation action plan, and findings from the community survey.                                                                                                                                                                                                                             | Kimberly Brawner<br>and Cody Webb,<br>City of Celina            |
| 3:00 – 3:15<br>(15 min) | Dallas Slow Streets Pilot Program     Update on Dallas' partnerships and efforts in support of active transportation needs stemming from COVID-19 issues, including the reduction of vehicle usage and increased need for walking and biking space.                                                                                                                                                                                                            | Ali Hatefi,<br>City of Dallas                                   |
| 3:15 – 3:55<br>(40 min) | 7. NCTCOG Updates  a. Update to Environmental Justice Index – Kate Zielke b. 2020 Transportation Alternatives Call for Projects: Recommended Funding Awards - Daniel Snyder c. Trail Count Data in Response to COVID-19 – Daniel Snyder d. TOD Survey: Bicycles and Pedestrians – Travis Liska e. 2020 Highlighted Regional Trails Brochure – Matt Fall f. Annual Updates to NCTCOG's Regional Trails and On-Street Bikeways Network Maps – Preston McLaughlin | NCTCOG Staff                                                    |
| 3:55 – 4:00<br>(5 min)  | 8. Other Business/Open Discussion This item provides an opportunity to bring items of interest before the Committee or propose future agenda items.                                                                                                                                                                                                                                                                                                            | Jessica Shutt,<br>City of Richardson                            |