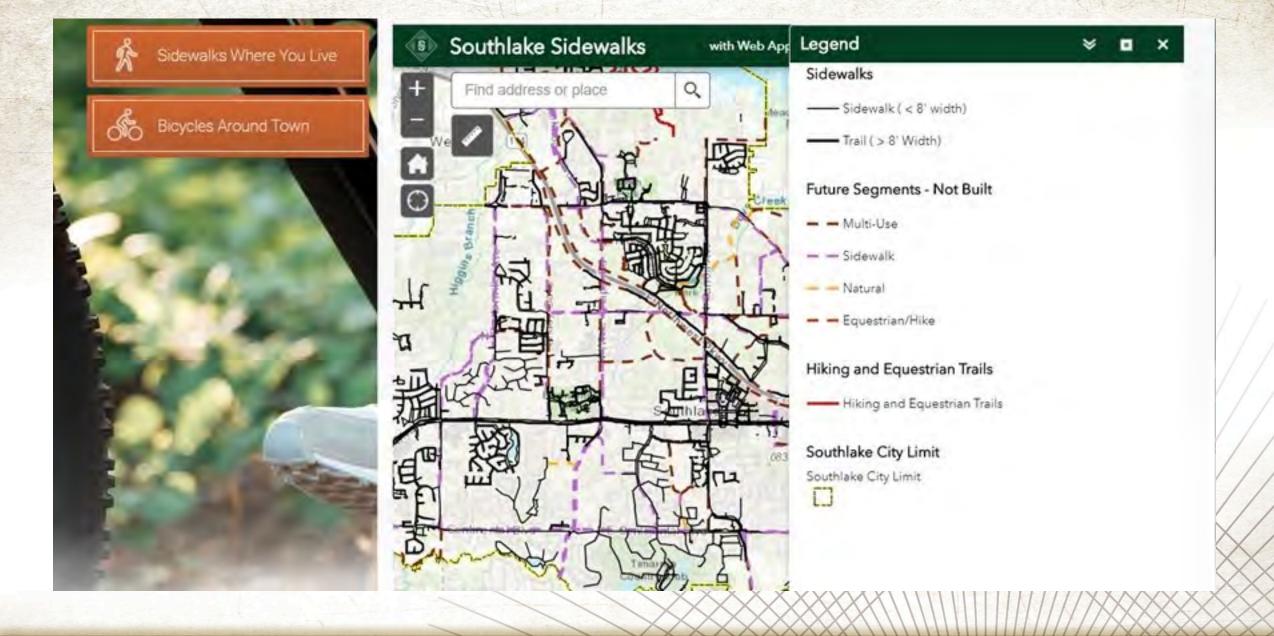

#### **BICYCLE AND PEDESTRIAN ADVISORY COMMITTEE**

North Central Texas Council of Governments Virtual MS Teams Meeting August 19, 2020 2:00 p.m. – 4:00 p.m.

| 2:00 – 2:05<br>(5 min)  | Welcome – Introductions     Introduction of Committee and leadership.     Discussion of the May 20, 2020 BPAC Meeting Summary, as necessary                                                                                                                                                                                                                                                                                                                    | Jessica Shutt, City of Richardson                               |
|-------------------------|----------------------------------------------------------------------------------------------------------------------------------------------------------------------------------------------------------------------------------------------------------------------------------------------------------------------------------------------------------------------------------------------------------------------------------------------------------------|-----------------------------------------------------------------|
| 2:05 – 2:20<br>(15 min) | 2. Local Community Updates  a. Maintenance Vehicles for Bicycle Facilities – Jessica Scott, City of Dallas  b. City of Southlake Sidewalk Network – Stephanie Taylor, City of Southlake  c. Round the Town with Oscar Bike Rides – Adrien Pekurney, North Richland Hills  d. Upcoming Events – Kathy Nelson, BPAC Vice-Chair, City of Grapevine                                                                                                                | Various BPAC<br>Members and<br>Guests                           |
| 2:20 – 2:35<br>(15 min) | 3. Southeast Connector Pedestrian and Bicycle Accommodations  Overview of the opportunities and challenges of incorporating improved sidepaths, buffered bike lanes, and pedestrian accommodations along the frontage roads, bridges, and interchange crossings of highway corridors in a predominantly developed area of Tarrant County.                                                                                                                      | Phil Hays, TxDOT<br>and<br>Naser Abusaad,<br>Civil Assoc., Inc. |
| 2:35 – 2:45<br>(10 min) | 2019 Bicycle and Pedestrian Annual Traffic Count Report     Review and highlights of the regional bicycle and pedestrian traffic count data.                                                                                                                                                                                                                                                                                                                   | Daniel Snyder,<br>NCTCOG                                        |
| 2:45 – 3:00<br>(15 min) | 5. Celina Trails Master Plan Overview of the city's recently adopted Plan including design guidelines, planning for accommodations within street right-of-way, implementation action plan, and findings from the community survey.                                                                                                                                                                                                                             | Kimberly Brawner<br>and Cody Webb,<br>City of Celina            |
| 3:00 – 3:15<br>(15 min) | Dallas Slow Streets Pilot Program     Update on Dallas' partnerships and efforts in support of active transportation needs stemming from COVID-19 issues, including the reduction of vehicle usage and increased need for walking and biking space.                                                                                                                                                                                                            | Ali Hatefi,<br>City of Dallas                                   |
| 3:15 – 3:55<br>(40 min) | 7. NCTCOG Updates  a. Update to Environmental Justice Index – Kate Zielke b. 2020 Transportation Alternatives Call for Projects: Recommended Funding Awards - Daniel Snyder c. Trail Count Data in Response to COVID-19 – Daniel Snyder d. TOD Survey: Bicycles and Pedestrians – Travis Liska e. 2020 Highlighted Regional Trails Brochure – Matt Fall f. Annual Updates to NCTCOG's Regional Trails and On-Street Bikeways Network Maps – Preston McLaughlin | NCTCOG Staff                                                    |
| 3:55 – 4:00<br>(5 min)  | 8. Other Business/Open Discussion This item provides an opportunity to bring items of interest before the Committee or propose future agenda items.                                                                                                                                                                                                                                                                                                            | Jessica Shutt,<br>City of Richardson                            |