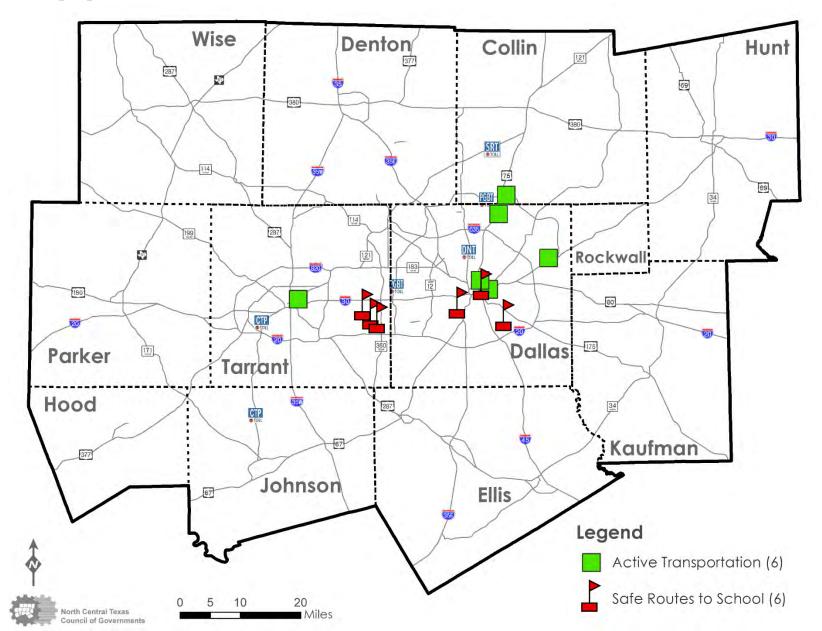

#### **BICYCLE AND PEDESTRIAN ADVISORY COMMITTEE**

North Central Texas Council of Governments Virtual MS Teams Meeting August 19, 2020 2:00 p.m. – 4:00 p.m.

| 2:00 – 2:05<br>(5 min)  | Welcome – Introductions     Introduction of Committee and leadership.     Discussion of the May 20, 2020 BPAC Meeting Summary, as necessary                                                                                                                                                                                                                                                                                                                    | Jessica Shutt, City of Richardson                               |
|-------------------------|----------------------------------------------------------------------------------------------------------------------------------------------------------------------------------------------------------------------------------------------------------------------------------------------------------------------------------------------------------------------------------------------------------------------------------------------------------------|-----------------------------------------------------------------|
| 2:05 – 2:20<br>(15 min) | 2. Local Community Updates  a. Maintenance Vehicles for Bicycle Facilities – Jessica Scott, City of Dallas  b. City of Southlake Sidewalk Network – Stephanie Taylor, City of Southlake  c. Round the Town with Oscar Bike Rides – Adrien Pekurney, North Richland Hills  d. Upcoming Events – Kathy Nelson, BPAC Vice-Chair, City of Grapevine                                                                                                                | Various BPAC<br>Members and<br>Guests                           |
| 2:20 – 2:35<br>(15 min) | 3. Southeast Connector Pedestrian and Bicycle Accommodations  Overview of the opportunities and challenges of incorporating improved sidepaths, buffered bike lanes, and pedestrian accommodations along the frontage roads, bridges, and interchange crossings of highway corridors in a predominantly developed area of Tarrant County.                                                                                                                      | Phil Hays, TxDOT<br>and<br>Naser Abusaad,<br>Civil Assoc., Inc. |
| 2:35 – 2:45<br>(10 min) | 2019 Bicycle and Pedestrian Annual Traffic Count Report     Review and highlights of the regional bicycle and pedestrian traffic count data.                                                                                                                                                                                                                                                                                                                   | Daniel Snyder,<br>NCTCOG                                        |
| 2:45 – 3:00<br>(15 min) | 5. Celina Trails Master Plan Overview of the city's recently adopted Plan including design guidelines, planning for accommodations within street right-of-way, implementation action plan, and findings from the community survey.                                                                                                                                                                                                                             | Kimberly Brawner<br>and Cody Webb,<br>City of Celina            |
| 3:00 – 3:15<br>(15 min) | Dallas Slow Streets Pilot Program     Update on Dallas' partnerships and efforts in support of active transportation needs stemming from COVID-19 issues, including the reduction of vehicle usage and increased need for walking and biking space.                                                                                                                                                                                                            | Ali Hatefi,<br>City of Dallas                                   |
| 3:15 – 3:55<br>(40 min) | 7. NCTCOG Updates  a. Update to Environmental Justice Index – Kate Zielke b. 2020 Transportation Alternatives Call for Projects: Recommended Funding Awards - Daniel Snyder c. Trail Count Data in Response to COVID-19 – Daniel Snyder d. TOD Survey: Bicycles and Pedestrians – Travis Liska e. 2020 Highlighted Regional Trails Brochure – Matt Fall f. Annual Updates to NCTCOG's Regional Trails and On-Street Bikeways Network Maps – Preston McLaughlin | NCTCOG Staff                                                    |
| 3:55 – 4:00<br>(5 min)  | 8. Other Business/Open Discussion This item provides an opportunity to bring items of interest before the Committee or propose future agenda items.                                                                                                                                                                                                                                                                                                            | Jessica Shutt,<br>City of Richardson                            |