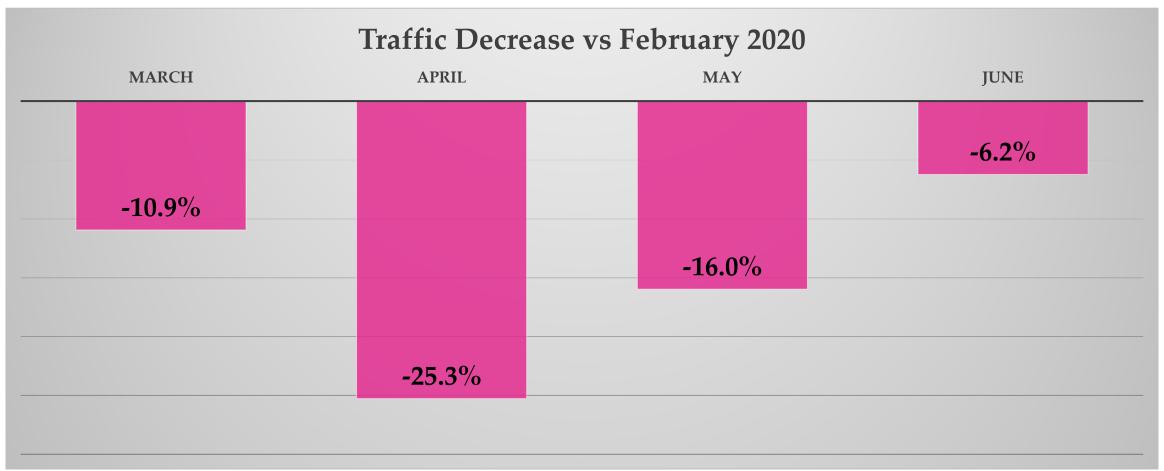

#### **BICYCLE AND PEDESTRIAN ADVISORY COMMITTEE**

North Central Texas Council of Governments Virtual MS Teams Meeting August 19, 2020 2:00 p.m. – 4:00 p.m.

| 2:00 – 2:05<br>(5 min)  | Welcome – Introductions     Introduction of Committee and leadership.     Discussion of the May 20, 2020 BPAC Meeting Summary, as necessary                                                                                                                                                                                                                                                                                                                    | Jessica Shutt, City of Richardson                               |
|-------------------------|----------------------------------------------------------------------------------------------------------------------------------------------------------------------------------------------------------------------------------------------------------------------------------------------------------------------------------------------------------------------------------------------------------------------------------------------------------------|-----------------------------------------------------------------|
| 2:05 – 2:20<br>(15 min) | 2. Local Community Updates  a. Maintenance Vehicles for Bicycle Facilities – Jessica Scott, City of Dallas  b. City of Southlake Sidewalk Network – Stephanie Taylor, City of Southlake  c. Round the Town with Oscar Bike Rides – Adrien Pekurney, North Richland Hills  d. Upcoming Events – Kathy Nelson, BPAC Vice-Chair, City of Grapevine                                                                                                                | Various BPAC<br>Members and<br>Guests                           |
| 2:20 – 2:35<br>(15 min) | 3. Southeast Connector Pedestrian and Bicycle Accommodations  Overview of the opportunities and challenges of incorporating improved sidepaths, buffered bike lanes, and pedestrian accommodations along the frontage roads, bridges, and interchange crossings of highway corridors in a predominantly developed area of Tarrant County.                                                                                                                      | Phil Hays, TxDOT<br>and<br>Naser Abusaad,<br>Civil Assoc., Inc. |
| 2:35 – 2:45<br>(10 min) | 2019 Bicycle and Pedestrian Annual Traffic Count Report     Review and highlights of the regional bicycle and pedestrian traffic count data.                                                                                                                                                                                                                                                                                                                   | Daniel Snyder,<br>NCTCOG                                        |
| 2:45 – 3:00<br>(15 min) | 5. Celina Trails Master Plan Overview of the city's recently adopted Plan including design guidelines, planning for accommodations within street right-of-way, implementation action plan, and findings from the community survey.                                                                                                                                                                                                                             | Kimberly Brawner<br>and Cody Webb,<br>City of Celina            |
| 3:00 – 3:15<br>(15 min) | Dallas Slow Streets Pilot Program     Update on Dallas' partnerships and efforts in support of active transportation needs stemming from COVID-19 issues, including the reduction of vehicle usage and increased need for walking and biking space.                                                                                                                                                                                                            | Ali Hatefi,<br>City of Dallas                                   |
| 3:15 – 3:55<br>(40 min) | 7. NCTCOG Updates  a. Update to Environmental Justice Index – Kate Zielke b. 2020 Transportation Alternatives Call for Projects: Recommended Funding Awards - Daniel Snyder c. Trail Count Data in Response to COVID-19 – Daniel Snyder d. TOD Survey: Bicycles and Pedestrians – Travis Liska e. 2020 Highlighted Regional Trails Brochure – Matt Fall f. Annual Updates to NCTCOG's Regional Trails and On-Street Bikeways Network Maps – Preston McLaughlin | NCTCOG Staff                                                    |
| 3:55 – 4:00<br>(5 min)  | 8. Other Business/Open Discussion This item provides an opportunity to bring items of interest before the Committee or propose future agenda items.                                                                                                                                                                                                                                                                                                            | Jessica Shutt,<br>City of Richardson                            |