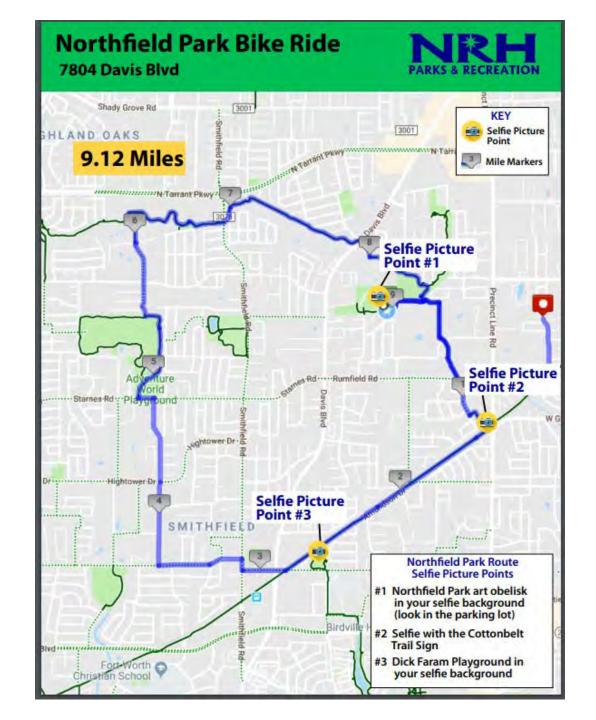

#### **BICYCLE AND PEDESTRIAN ADVISORY COMMITTEE**

North Central Texas Council of Governments Virtual MS Teams Meeting August 19, 2020 2:00 p.m. – 4:00 p.m.

| 2:00 – 2:05<br>(5 min)  | Welcome – Introductions     Introduction of Committee and leadership.     Discussion of the May 20, 2020 BPAC Meeting Summary, as necessary                                                                                                                                                                                                                                                                                                                    | Jessica Shutt, City of Richardson                               |
|-------------------------|----------------------------------------------------------------------------------------------------------------------------------------------------------------------------------------------------------------------------------------------------------------------------------------------------------------------------------------------------------------------------------------------------------------------------------------------------------------|-----------------------------------------------------------------|
| 2:05 – 2:20<br>(15 min) | 2. Local Community Updates  a. Maintenance Vehicles for Bicycle Facilities – Jessica Scott, City of Dallas  b. City of Southlake Sidewalk Network – Stephanie Taylor, City of Southlake  c. Round the Town with Oscar Bike Rides – Adrien Pekurney, North Richland Hills  d. Upcoming Events – Kathy Nelson, BPAC Vice-Chair, City of Grapevine                                                                                                                | Various BPAC<br>Members and<br>Guests                           |
| 2:20 – 2:35<br>(15 min) | 3. Southeast Connector Pedestrian and Bicycle Accommodations  Overview of the opportunities and challenges of incorporating improved sidepaths, buffered bike lanes, and pedestrian accommodations along the frontage roads, bridges, and interchange crossings of highway corridors in a predominantly developed area of Tarrant County.                                                                                                                      | Phil Hays, TxDOT<br>and<br>Naser Abusaad,<br>Civil Assoc., Inc. |
| 2:35 – 2:45<br>(10 min) | 2019 Bicycle and Pedestrian Annual Traffic Count Report     Review and highlights of the regional bicycle and pedestrian traffic count data.                                                                                                                                                                                                                                                                                                                   | Daniel Snyder,<br>NCTCOG                                        |
| 2:45 – 3:00<br>(15 min) | 5. Celina Trails Master Plan Overview of the city's recently adopted Plan including design guidelines, planning for accommodations within street right-of-way, implementation action plan, and findings from the community survey.                                                                                                                                                                                                                             | Kimberly Brawner<br>and Cody Webb,<br>City of Celina            |
| 3:00 – 3:15<br>(15 min) | Dallas Slow Streets Pilot Program     Update on Dallas' partnerships and efforts in support of active transportation needs stemming from COVID-19 issues, including the reduction of vehicle usage and increased need for walking and biking space.                                                                                                                                                                                                            | Ali Hatefi,<br>City of Dallas                                   |
| 3:15 – 3:55<br>(40 min) | 7. NCTCOG Updates  a. Update to Environmental Justice Index – Kate Zielke b. 2020 Transportation Alternatives Call for Projects: Recommended Funding Awards - Daniel Snyder c. Trail Count Data in Response to COVID-19 – Daniel Snyder d. TOD Survey: Bicycles and Pedestrians – Travis Liska e. 2020 Highlighted Regional Trails Brochure – Matt Fall f. Annual Updates to NCTCOG's Regional Trails and On-Street Bikeways Network Maps – Preston McLaughlin | NCTCOG Staff                                                    |
| 3:55 – 4:00<br>(5 min)  | 8. Other Business/Open Discussion This item provides an opportunity to bring items of interest before the Committee or propose future agenda items.                                                                                                                                                                                                                                                                                                            | Jessica Shutt,<br>City of Richardson                            |