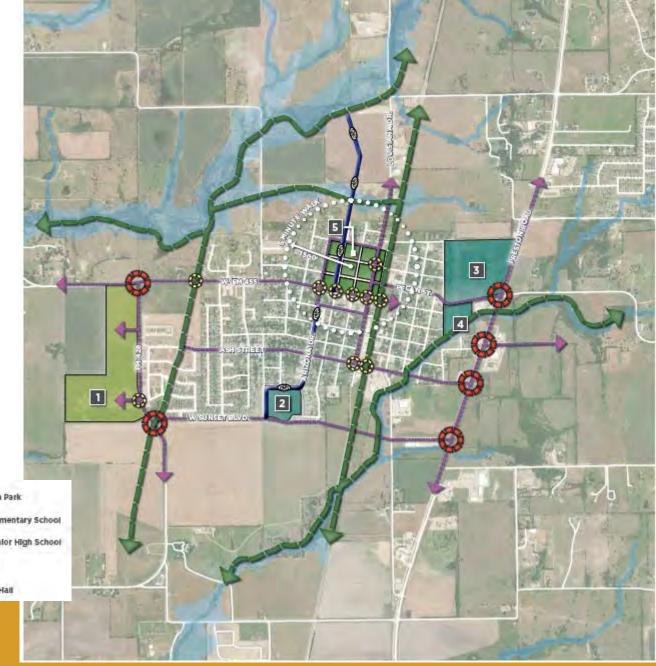

#### **BICYCLE AND PEDESTRIAN ADVISORY COMMITTEE**

North Central Texas Council of Governments Virtual MS Teams Meeting August 19, 2020 2:00 p.m. – 4:00 p.m.

| 2:00 – 2:05<br>(5 min)  | Welcome – Introductions     Introduction of Committee and leadership.     Discussion of the May 20, 2020 BPAC Meeting Summary, as necessary                                                                                                                                                                                                                                                                                                                    | Jessica Shutt, City of Richardson                               |
|-------------------------|----------------------------------------------------------------------------------------------------------------------------------------------------------------------------------------------------------------------------------------------------------------------------------------------------------------------------------------------------------------------------------------------------------------------------------------------------------------|-----------------------------------------------------------------|
| 2:05 – 2:20<br>(15 min) | 2. Local Community Updates  a. Maintenance Vehicles for Bicycle Facilities – Jessica Scott, City of Dallas  b. City of Southlake Sidewalk Network – Stephanie Taylor, City of Southlake  c. Round the Town with Oscar Bike Rides – Adrien Pekurney, North Richland Hills  d. Upcoming Events – Kathy Nelson, BPAC Vice-Chair, City of Grapevine                                                                                                                | Various BPAC<br>Members and<br>Guests                           |
| 2:20 – 2:35<br>(15 min) | 3. Southeast Connector Pedestrian and Bicycle Accommodations  Overview of the opportunities and challenges of incorporating improved sidepaths, buffered bike lanes, and pedestrian accommodations along the frontage roads, bridges, and interchange crossings of highway corridors in a predominantly developed area of Tarrant County.                                                                                                                      | Phil Hays, TxDOT<br>and<br>Naser Abusaad,<br>Civil Assoc., Inc. |
| 2:35 – 2:45<br>(10 min) | 2019 Bicycle and Pedestrian Annual Traffic Count Report     Review and highlights of the regional bicycle and pedestrian traffic count data.                                                                                                                                                                                                                                                                                                                   | Daniel Snyder,<br>NCTCOG                                        |
| 2:45 – 3:00<br>(15 min) | 5. Celina Trails Master Plan Overview of the city's recently adopted Plan including design guidelines, planning for accommodations within street right-of-way, implementation action plan, and findings from the community survey.                                                                                                                                                                                                                             | Kimberly Brawner<br>and Cody Webb,<br>City of Celina            |
| 3:00 – 3:15<br>(15 min) | Dallas Slow Streets Pilot Program     Update on Dallas' partnerships and efforts in support of active transportation needs stemming from COVID-19 issues, including the reduction of vehicle usage and increased need for walking and biking space.                                                                                                                                                                                                            | Ali Hatefi,<br>City of Dallas                                   |
| 3:15 – 3:55<br>(40 min) | 7. NCTCOG Updates  a. Update to Environmental Justice Index – Kate Zielke b. 2020 Transportation Alternatives Call for Projects: Recommended Funding Awards - Daniel Snyder c. Trail Count Data in Response to COVID-19 – Daniel Snyder d. TOD Survey: Bicycles and Pedestrians – Travis Liska e. 2020 Highlighted Regional Trails Brochure – Matt Fall f. Annual Updates to NCTCOG's Regional Trails and On-Street Bikeways Network Maps – Preston McLaughlin | NCTCOG Staff                                                    |
| 3:55 – 4:00<br>(5 min)  | 8. Other Business/Open Discussion This item provides an opportunity to bring items of interest before the Committee or propose future agenda items.                                                                                                                                                                                                                                                                                                            | Jessica Shutt,<br>City of Richardson                            |