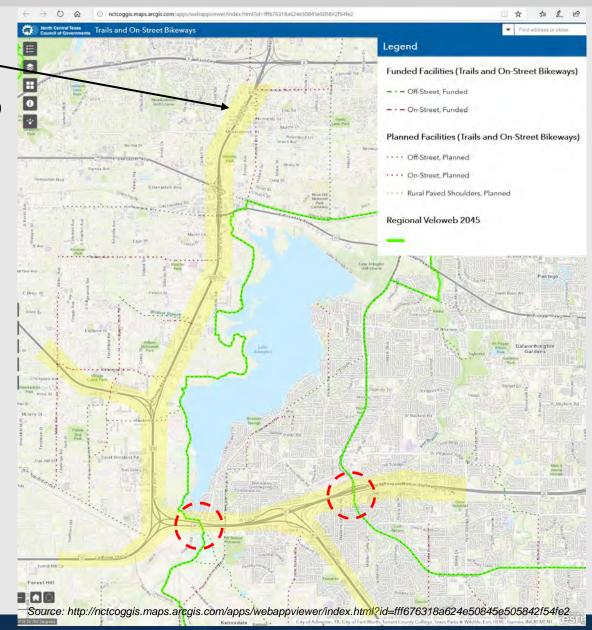

#### **BICYCLE AND PEDESTRIAN ADVISORY COMMITTEE**

North Central Texas Council of Governments Virtual MS Teams Meeting August 19, 2020 2:00 p.m. – 4:00 p.m.

| 2:00 – 2:05<br>(5 min)  | Welcome – Introductions     Introduction of Committee and leadership.     Discussion of the May 20, 2020 BPAC Meeting Summary, as necessary                                                                                                                                                                                                                                                                                                                    | Jessica Shutt, City of Richardson                               |
|-------------------------|----------------------------------------------------------------------------------------------------------------------------------------------------------------------------------------------------------------------------------------------------------------------------------------------------------------------------------------------------------------------------------------------------------------------------------------------------------------|-----------------------------------------------------------------|
| 2:05 – 2:20<br>(15 min) | 2. Local Community Updates  a. Maintenance Vehicles for Bicycle Facilities – Jessica Scott, City of Dallas  b. City of Southlake Sidewalk Network – Stephanie Taylor, City of Southlake  c. Round the Town with Oscar Bike Rides – Adrien Pekurney, North Richland Hills  d. Upcoming Events – Kathy Nelson, BPAC Vice-Chair, City of Grapevine                                                                                                                | Various BPAC<br>Members and<br>Guests                           |
| 2:20 – 2:35<br>(15 min) | 3. Southeast Connector Pedestrian and Bicycle Accommodations  Overview of the opportunities and challenges of incorporating improved sidepaths, buffered bike lanes, and pedestrian accommodations along the frontage roads, bridges, and interchange crossings of highway corridors in a predominantly developed area of Tarrant County.                                                                                                                      | Phil Hays, TxDOT<br>and<br>Naser Abusaad,<br>Civil Assoc., Inc. |
| 2:35 – 2:45<br>(10 min) | 2019 Bicycle and Pedestrian Annual Traffic Count Report     Review and highlights of the regional bicycle and pedestrian traffic count data.                                                                                                                                                                                                                                                                                                                   | Daniel Snyder,<br>NCTCOG                                        |
| 2:45 – 3:00<br>(15 min) | 5. Celina Trails Master Plan Overview of the city's recently adopted Plan including design guidelines, planning for accommodations within street right-of-way, implementation action plan, and findings from the community survey.                                                                                                                                                                                                                             | Kimberly Brawner<br>and Cody Webb,<br>City of Celina            |
| 3:00 – 3:15<br>(15 min) | Dallas Slow Streets Pilot Program     Update on Dallas' partnerships and efforts in support of active transportation needs stemming from COVID-19 issues, including the reduction of vehicle usage and increased need for walking and biking space.                                                                                                                                                                                                            | Ali Hatefi,<br>City of Dallas                                   |
| 3:15 – 3:55<br>(40 min) | 7. NCTCOG Updates  a. Update to Environmental Justice Index – Kate Zielke b. 2020 Transportation Alternatives Call for Projects: Recommended Funding Awards - Daniel Snyder c. Trail Count Data in Response to COVID-19 – Daniel Snyder d. TOD Survey: Bicycles and Pedestrians – Travis Liska e. 2020 Highlighted Regional Trails Brochure – Matt Fall f. Annual Updates to NCTCOG's Regional Trails and On-Street Bikeways Network Maps – Preston McLaughlin | NCTCOG Staff                                                    |
| 3:55 – 4:00<br>(5 min)  | 8. Other Business/Open Discussion This item provides an opportunity to bring items of interest before the Committee or propose future agenda items.                                                                                                                                                                                                                                                                                                            | Jessica Shutt,<br>City of Richardson                            |