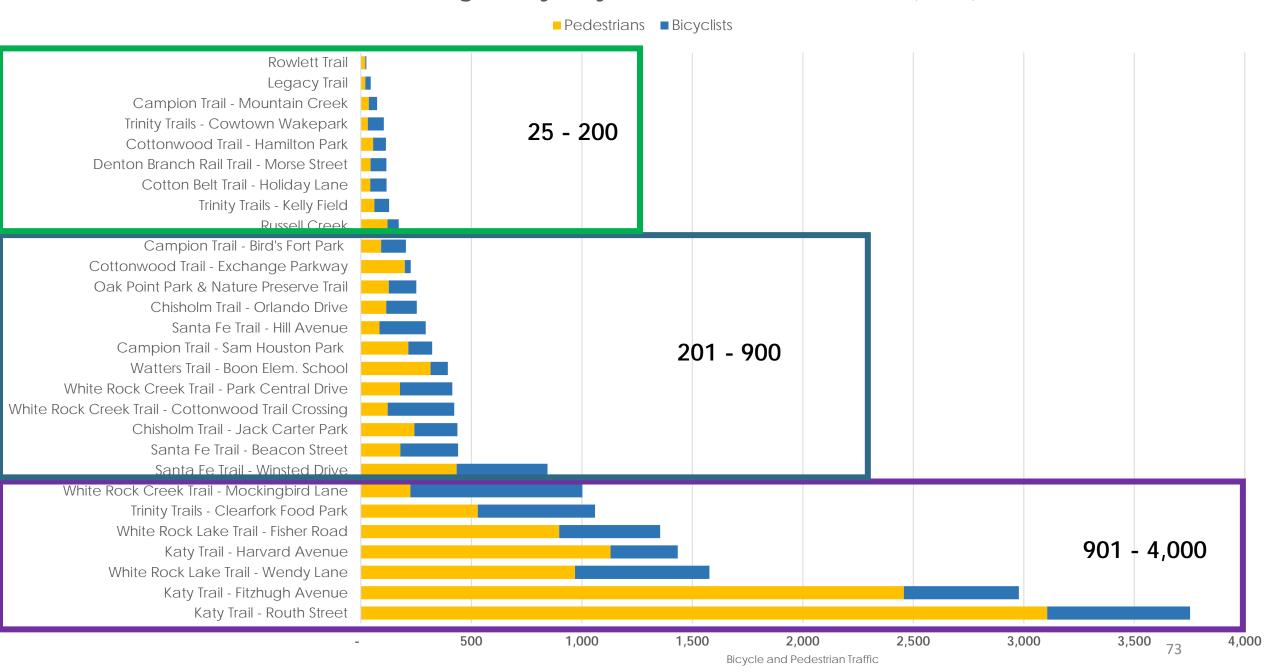

#### **BICYCLE AND PEDESTRIAN ADVISORY COMMITTEE**

North Central Texas Council of Governments Virtual MS Teams Meeting August 19, 2020 2:00 p.m. – 4:00 p.m.

| 2:00 – 2:05<br>(5 min)  | Welcome – Introductions     Introduction of Committee and leadership.     Discussion of the May 20, 2020 BPAC Meeting Summary, as necessary                                                                                                                                                                                                                                                                                                                    | Jessica Shutt, City of Richardson                               |
|-------------------------|----------------------------------------------------------------------------------------------------------------------------------------------------------------------------------------------------------------------------------------------------------------------------------------------------------------------------------------------------------------------------------------------------------------------------------------------------------------|-----------------------------------------------------------------|
| 2:05 – 2:20<br>(15 min) | 2. Local Community Updates  a. Maintenance Vehicles for Bicycle Facilities – Jessica Scott, City of Dallas  b. City of Southlake Sidewalk Network – Stephanie Taylor, City of Southlake  c. Round the Town with Oscar Bike Rides – Adrien Pekurney, North Richland Hills  d. Upcoming Events – Kathy Nelson, BPAC Vice-Chair, City of Grapevine                                                                                                                | Various BPAC<br>Members and<br>Guests                           |
| 2:20 – 2:35<br>(15 min) | 3. Southeast Connector Pedestrian and Bicycle Accommodations  Overview of the opportunities and challenges of incorporating improved sidepaths, buffered bike lanes, and pedestrian accommodations along the frontage roads, bridges, and interchange crossings of highway corridors in a predominantly developed area of Tarrant County.                                                                                                                      | Phil Hays, TxDOT<br>and<br>Naser Abusaad,<br>Civil Assoc., Inc. |
| 2:35 – 2:45<br>(10 min) | 2019 Bicycle and Pedestrian Annual Traffic Count Report     Review and highlights of the regional bicycle and pedestrian traffic count data.                                                                                                                                                                                                                                                                                                                   | Daniel Snyder,<br>NCTCOG                                        |
| 2:45 – 3:00<br>(15 min) | 5. Celina Trails Master Plan Overview of the city's recently adopted Plan including design guidelines, planning for accommodations within street right-of-way, implementation action plan, and findings from the community survey.                                                                                                                                                                                                                             | Kimberly Brawner<br>and Cody Webb,<br>City of Celina            |
| 3:00 – 3:15<br>(15 min) | Dallas Slow Streets Pilot Program     Update on Dallas' partnerships and efforts in support of active transportation needs stemming from COVID-19 issues, including the reduction of vehicle usage and increased need for walking and biking space.                                                                                                                                                                                                            | Ali Hatefi,<br>City of Dallas                                   |
| 3:15 – 3:55<br>(40 min) | 7. NCTCOG Updates  a. Update to Environmental Justice Index – Kate Zielke b. 2020 Transportation Alternatives Call for Projects: Recommended Funding Awards - Daniel Snyder c. Trail Count Data in Response to COVID-19 – Daniel Snyder d. TOD Survey: Bicycles and Pedestrians – Travis Liska e. 2020 Highlighted Regional Trails Brochure – Matt Fall f. Annual Updates to NCTCOG's Regional Trails and On-Street Bikeways Network Maps – Preston McLaughlin | NCTCOG Staff                                                    |
| 3:55 – 4:00<br>(5 min)  | 8. Other Business/Open Discussion This item provides an opportunity to bring items of interest before the Committee or propose future agenda items.                                                                                                                                                                                                                                                                                                            | Jessica Shutt,<br>City of Richardson                            |