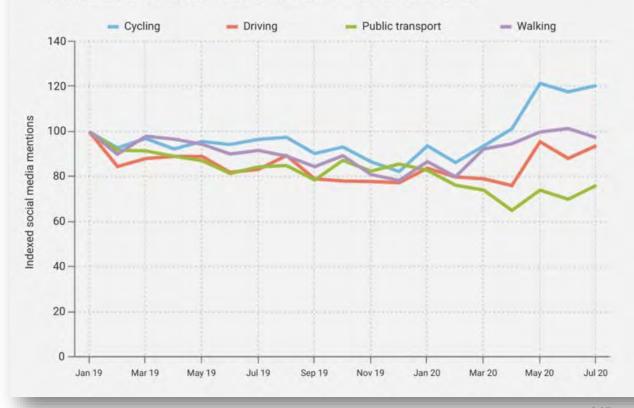

#### **BICYCLE AND PEDESTRIAN ADVISORY COMMITTEE**

North Central Texas Council of Governments Virtual MS Teams Meeting August 19, 2020 2:00 p.m. – 4:00 p.m.

| 2:00 – 2:05<br>(5 min)  | Welcome – Introductions     Introduction of Committee and leadership.     Discussion of the May 20, 2020 BPAC Meeting Summary, as necessary                                                                                                                                                                                                                                                                                                                    | Jessica Shutt, City of Richardson                               |
|-------------------------|----------------------------------------------------------------------------------------------------------------------------------------------------------------------------------------------------------------------------------------------------------------------------------------------------------------------------------------------------------------------------------------------------------------------------------------------------------------|-----------------------------------------------------------------|
| 2:05 – 2:20<br>(15 min) | 2. Local Community Updates  a. Maintenance Vehicles for Bicycle Facilities – Jessica Scott, City of Dallas  b. City of Southlake Sidewalk Network – Stephanie Taylor, City of Southlake  c. Round the Town with Oscar Bike Rides – Adrien Pekurney, North Richland Hills  d. Upcoming Events – Kathy Nelson, BPAC Vice-Chair, City of Grapevine                                                                                                                | Various BPAC<br>Members and<br>Guests                           |
| 2:20 – 2:35<br>(15 min) | 3. Southeast Connector Pedestrian and Bicycle Accommodations  Overview of the opportunities and challenges of incorporating improved sidepaths, buffered bike lanes, and pedestrian accommodations along the frontage roads, bridges, and interchange crossings of highway corridors in a predominantly developed area of Tarrant County.                                                                                                                      | Phil Hays, TxDOT<br>and<br>Naser Abusaad,<br>Civil Assoc., Inc. |
| 2:35 – 2:45<br>(10 min) | 2019 Bicycle and Pedestrian Annual Traffic Count Report     Review and highlights of the regional bicycle and pedestrian traffic count data.                                                                                                                                                                                                                                                                                                                   | Daniel Snyder,<br>NCTCOG                                        |
| 2:45 – 3:00<br>(15 min) | 5. Celina Trails Master Plan Overview of the city's recently adopted Plan including design guidelines, planning for accommodations within street right-of-way, implementation action plan, and findings from the community survey.                                                                                                                                                                                                                             | Kimberly Brawner<br>and Cody Webb,<br>City of Celina            |
| 3:00 – 3:15<br>(15 min) | Dallas Slow Streets Pilot Program     Update on Dallas' partnerships and efforts in support of active transportation needs stemming from COVID-19 issues, including the reduction of vehicle usage and increased need for walking and biking space.                                                                                                                                                                                                            | Ali Hatefi,<br>City of Dallas                                   |
| 3:15 – 3:55<br>(40 min) | 7. NCTCOG Updates  a. Update to Environmental Justice Index – Kate Zielke b. 2020 Transportation Alternatives Call for Projects: Recommended Funding Awards - Daniel Snyder c. Trail Count Data in Response to COVID-19 – Daniel Snyder d. TOD Survey: Bicycles and Pedestrians – Travis Liska e. 2020 Highlighted Regional Trails Brochure – Matt Fall f. Annual Updates to NCTCOG's Regional Trails and On-Street Bikeways Network Maps – Preston McLaughlin | NCTCOG Staff                                                    |
| 3:55 – 4:00<br>(5 min)  | 8. Other Business/Open Discussion This item provides an opportunity to bring items of interest before the Committee or propose future agenda items.                                                                                                                                                                                                                                                                                                            | Jessica Shutt,<br>City of Richardson                            |