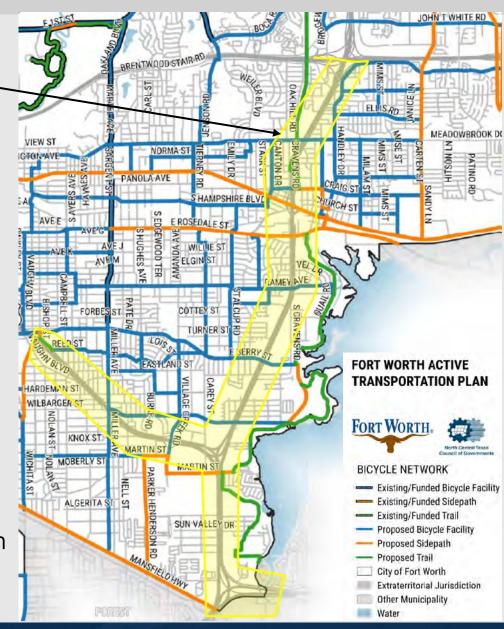

#### **BICYCLE AND PEDESTRIAN ADVISORY COMMITTEE**

North Central Texas Council of Governments Virtual MS Teams Meeting August 19, 2020 2:00 p.m. – 4:00 p.m.

| 2:00 – 2:05<br>(5 min)  | Welcome – Introductions     Introduction of Committee and leadership.     Discussion of the May 20, 2020 BPAC Meeting Summary, as necessary                                                                                                                                                                                                                                                                                                                    | Jessica Shutt, City of Richardson                               |
|-------------------------|----------------------------------------------------------------------------------------------------------------------------------------------------------------------------------------------------------------------------------------------------------------------------------------------------------------------------------------------------------------------------------------------------------------------------------------------------------------|-----------------------------------------------------------------|
| 2:05 – 2:20<br>(15 min) | 2. Local Community Updates  a. Maintenance Vehicles for Bicycle Facilities – Jessica Scott, City of Dallas  b. City of Southlake Sidewalk Network – Stephanie Taylor, City of Southlake  c. Round the Town with Oscar Bike Rides – Adrien Pekurney, North Richland Hills  d. Upcoming Events – Kathy Nelson, BPAC Vice-Chair, City of Grapevine                                                                                                                | Various BPAC<br>Members and<br>Guests                           |
| 2:20 – 2:35<br>(15 min) | 3. Southeast Connector Pedestrian and Bicycle Accommodations  Overview of the opportunities and challenges of incorporating improved sidepaths, buffered bike lanes, and pedestrian accommodations along the frontage roads, bridges, and interchange crossings of highway corridors in a predominantly developed area of Tarrant County.                                                                                                                      | Phil Hays, TxDOT<br>and<br>Naser Abusaad,<br>Civil Assoc., Inc. |
| 2:35 – 2:45<br>(10 min) | 2019 Bicycle and Pedestrian Annual Traffic Count Report     Review and highlights of the regional bicycle and pedestrian traffic count data.                                                                                                                                                                                                                                                                                                                   | Daniel Snyder,<br>NCTCOG                                        |
| 2:45 – 3:00<br>(15 min) | 5. Celina Trails Master Plan Overview of the city's recently adopted Plan including design guidelines, planning for accommodations within street right-of-way, implementation action plan, and findings from the community survey.                                                                                                                                                                                                                             | Kimberly Brawner<br>and Cody Webb,<br>City of Celina            |
| 3:00 – 3:15<br>(15 min) | Dallas Slow Streets Pilot Program     Update on Dallas' partnerships and efforts in support of active transportation needs stemming from COVID-19 issues, including the reduction of vehicle usage and increased need for walking and biking space.                                                                                                                                                                                                            | Ali Hatefi,<br>City of Dallas                                   |
| 3:15 – 3:55<br>(40 min) | 7. NCTCOG Updates  a. Update to Environmental Justice Index – Kate Zielke b. 2020 Transportation Alternatives Call for Projects: Recommended Funding Awards - Daniel Snyder c. Trail Count Data in Response to COVID-19 – Daniel Snyder d. TOD Survey: Bicycles and Pedestrians – Travis Liska e. 2020 Highlighted Regional Trails Brochure – Matt Fall f. Annual Updates to NCTCOG's Regional Trails and On-Street Bikeways Network Maps – Preston McLaughlin | NCTCOG Staff                                                    |
| 3:55 – 4:00<br>(5 min)  | 8. Other Business/Open Discussion This item provides an opportunity to bring items of interest before the Committee or propose future agenda items.                                                                                                                                                                                                                                                                                                            | Jessica Shutt,<br>City of Richardson                            |