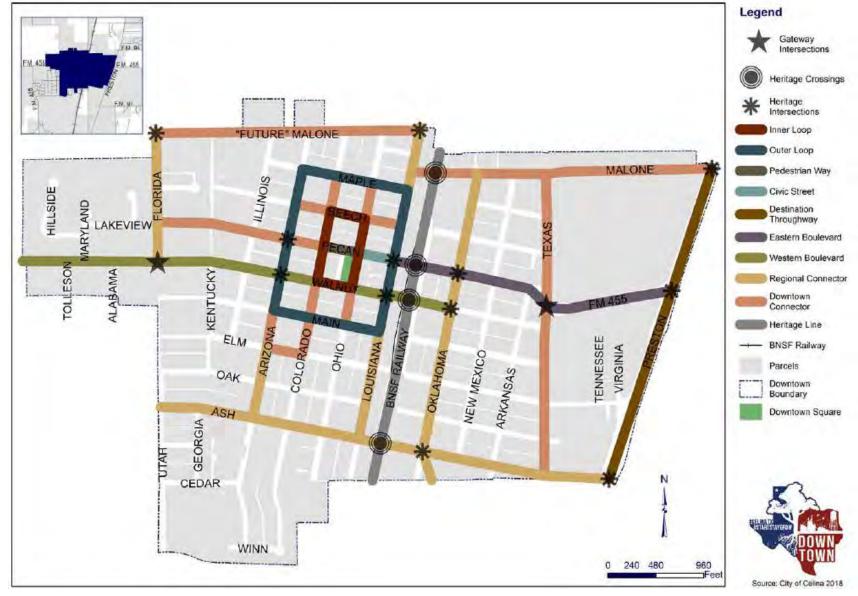

#### **BICYCLE AND PEDESTRIAN ADVISORY COMMITTEE**

North Central Texas Council of Governments Virtual MS Teams Meeting August 19, 2020 2:00 p.m. – 4:00 p.m.

| 2:00 – 2:05<br>(5 min)  | Welcome – Introductions     Introduction of Committee and leadership.     Discussion of the May 20, 2020 BPAC Meeting Summary, as necessary                                                                                                                                                                                                                                                                                                                    | Jessica Shutt, City of Richardson                               |
|-------------------------|----------------------------------------------------------------------------------------------------------------------------------------------------------------------------------------------------------------------------------------------------------------------------------------------------------------------------------------------------------------------------------------------------------------------------------------------------------------|-----------------------------------------------------------------|
| 2:05 – 2:20<br>(15 min) | 2. Local Community Updates  a. Maintenance Vehicles for Bicycle Facilities – Jessica Scott, City of Dallas  b. City of Southlake Sidewalk Network – Stephanie Taylor, City of Southlake  c. Round the Town with Oscar Bike Rides – Adrien Pekurney, North Richland Hills  d. Upcoming Events – Kathy Nelson, BPAC Vice-Chair, City of Grapevine                                                                                                                | Various BPAC<br>Members and<br>Guests                           |
| 2:20 – 2:35<br>(15 min) | 3. Southeast Connector Pedestrian and Bicycle Accommodations  Overview of the opportunities and challenges of incorporating improved sidepaths, buffered bike lanes, and pedestrian accommodations along the frontage roads, bridges, and interchange crossings of highway corridors in a predominantly developed area of Tarrant County.                                                                                                                      | Phil Hays, TxDOT<br>and<br>Naser Abusaad,<br>Civil Assoc., Inc. |
| 2:35 – 2:45<br>(10 min) | 2019 Bicycle and Pedestrian Annual Traffic Count Report     Review and highlights of the regional bicycle and pedestrian traffic count data.                                                                                                                                                                                                                                                                                                                   | Daniel Snyder,<br>NCTCOG                                        |
| 2:45 – 3:00<br>(15 min) | 5. Celina Trails Master Plan Overview of the city's recently adopted Plan including design guidelines, planning for accommodations within street right-of-way, implementation action plan, and findings from the community survey.                                                                                                                                                                                                                             | Kimberly Brawner<br>and Cody Webb,<br>City of Celina            |
| 3:00 – 3:15<br>(15 min) | Dallas Slow Streets Pilot Program     Update on Dallas' partnerships and efforts in support of active transportation needs stemming from COVID-19 issues, including the reduction of vehicle usage and increased need for walking and biking space.                                                                                                                                                                                                            | Ali Hatefi,<br>City of Dallas                                   |
| 3:15 – 3:55<br>(40 min) | 7. NCTCOG Updates  a. Update to Environmental Justice Index – Kate Zielke b. 2020 Transportation Alternatives Call for Projects: Recommended Funding Awards - Daniel Snyder c. Trail Count Data in Response to COVID-19 – Daniel Snyder d. TOD Survey: Bicycles and Pedestrians – Travis Liska e. 2020 Highlighted Regional Trails Brochure – Matt Fall f. Annual Updates to NCTCOG's Regional Trails and On-Street Bikeways Network Maps – Preston McLaughlin | NCTCOG Staff                                                    |
| 3:55 – 4:00<br>(5 min)  | 8. Other Business/Open Discussion This item provides an opportunity to bring items of interest before the Committee or propose future agenda items.                                                                                                                                                                                                                                                                                                            | Jessica Shutt,<br>City of Richardson                            |