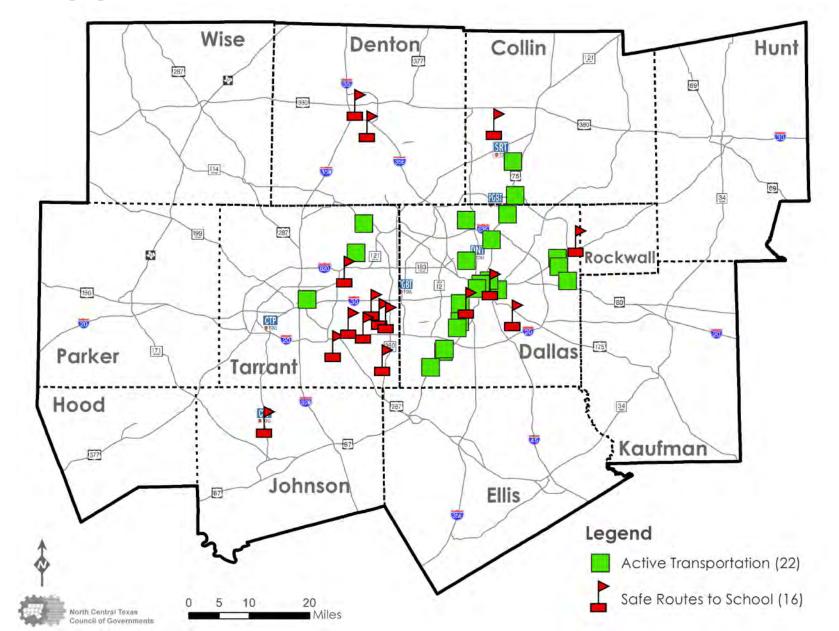

#### **BICYCLE AND PEDESTRIAN ADVISORY COMMITTEE**

North Central Texas Council of Governments Virtual MS Teams Meeting August 19, 2020 2:00 p.m. – 4:00 p.m.

| 2:00 – 2:05<br>(5 min)  | Welcome – Introductions     Introduction of Committee and leadership.     Discussion of the May 20, 2020 BPAC Meeting Summary, as necessary                                                                                                                                                                                                                                                                                                                    | Jessica Shutt, City of Richardson                               |
|-------------------------|----------------------------------------------------------------------------------------------------------------------------------------------------------------------------------------------------------------------------------------------------------------------------------------------------------------------------------------------------------------------------------------------------------------------------------------------------------------|-----------------------------------------------------------------|
| 2:05 – 2:20<br>(15 min) | 2. Local Community Updates  a. Maintenance Vehicles for Bicycle Facilities – Jessica Scott, City of Dallas  b. City of Southlake Sidewalk Network – Stephanie Taylor, City of Southlake  c. Round the Town with Oscar Bike Rides – Adrien Pekurney, North Richland Hills  d. Upcoming Events – Kathy Nelson, BPAC Vice-Chair, City of Grapevine                                                                                                                | Various BPAC<br>Members and<br>Guests                           |
| 2:20 – 2:35<br>(15 min) | 3. Southeast Connector Pedestrian and Bicycle Accommodations  Overview of the opportunities and challenges of incorporating improved sidepaths, buffered bike lanes, and pedestrian accommodations along the frontage roads, bridges, and interchange crossings of highway corridors in a predominantly developed area of Tarrant County.                                                                                                                      | Phil Hays, TxDOT<br>and<br>Naser Abusaad,<br>Civil Assoc., Inc. |
| 2:35 – 2:45<br>(10 min) | 2019 Bicycle and Pedestrian Annual Traffic Count Report     Review and highlights of the regional bicycle and pedestrian traffic count data.                                                                                                                                                                                                                                                                                                                   | Daniel Snyder,<br>NCTCOG                                        |
| 2:45 – 3:00<br>(15 min) | 5. Celina Trails Master Plan Overview of the city's recently adopted Plan including design guidelines, planning for accommodations within street right-of-way, implementation action plan, and findings from the community survey.                                                                                                                                                                                                                             | Kimberly Brawner<br>and Cody Webb,<br>City of Celina            |
| 3:00 – 3:15<br>(15 min) | Dallas Slow Streets Pilot Program     Update on Dallas' partnerships and efforts in support of active transportation needs stemming from COVID-19 issues, including the reduction of vehicle usage and increased need for walking and biking space.                                                                                                                                                                                                            | Ali Hatefi,<br>City of Dallas                                   |
| 3:15 – 3:55<br>(40 min) | 7. NCTCOG Updates  a. Update to Environmental Justice Index – Kate Zielke b. 2020 Transportation Alternatives Call for Projects: Recommended Funding Awards - Daniel Snyder c. Trail Count Data in Response to COVID-19 – Daniel Snyder d. TOD Survey: Bicycles and Pedestrians – Travis Liska e. 2020 Highlighted Regional Trails Brochure – Matt Fall f. Annual Updates to NCTCOG's Regional Trails and On-Street Bikeways Network Maps – Preston McLaughlin | NCTCOG Staff                                                    |
| 3:55 – 4:00<br>(5 min)  | 8. Other Business/Open Discussion This item provides an opportunity to bring items of interest before the Committee or propose future agenda items.                                                                                                                                                                                                                                                                                                            | Jessica Shutt,<br>City of Richardson                            |