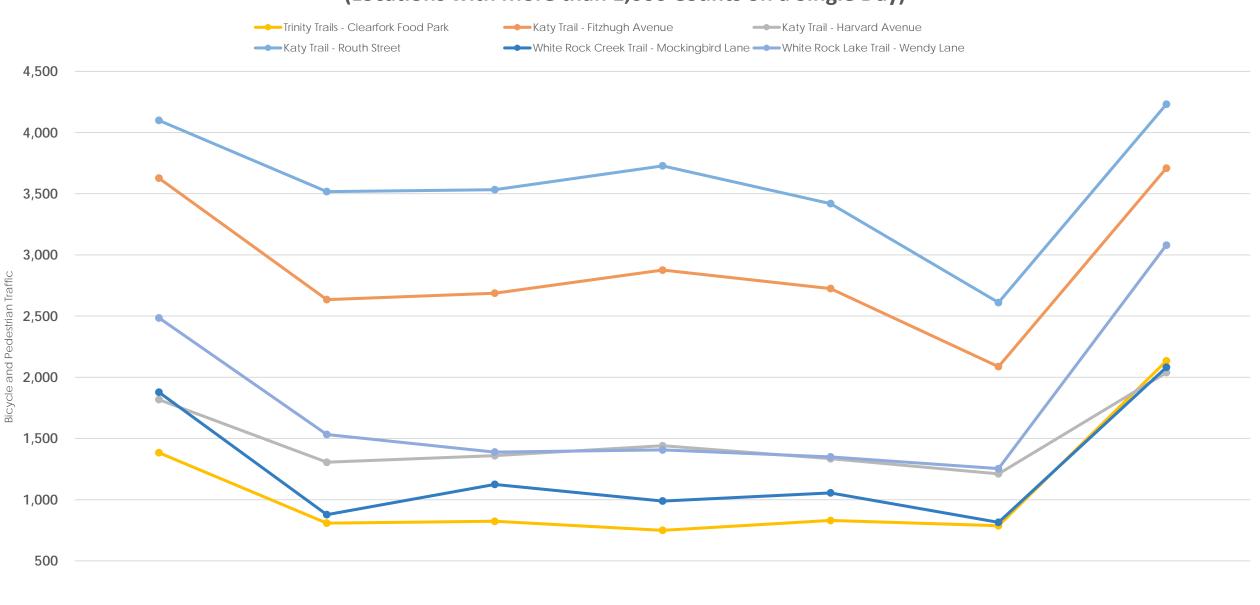

#### **BICYCLE AND PEDESTRIAN ADVISORY COMMITTEE**

North Central Texas Council of Governments Virtual MS Teams Meeting August 19, 2020 2:00 p.m. – 4:00 p.m.

| 2:00 – 2:05<br>(5 min)  | Welcome – Introductions     Introduction of Committee and leadership.     Discussion of the May 20, 2020 BPAC Meeting Summary, as necessary                                                                                                                                                                                                                                                                                                                    | Jessica Shutt, City of Richardson                               |
|-------------------------|----------------------------------------------------------------------------------------------------------------------------------------------------------------------------------------------------------------------------------------------------------------------------------------------------------------------------------------------------------------------------------------------------------------------------------------------------------------|-----------------------------------------------------------------|
| 2:05 – 2:20<br>(15 min) | 2. Local Community Updates  a. Maintenance Vehicles for Bicycle Facilities – Jessica Scott, City of Dallas  b. City of Southlake Sidewalk Network – Stephanie Taylor, City of Southlake  c. Round the Town with Oscar Bike Rides – Adrien Pekurney, North Richland Hills  d. Upcoming Events – Kathy Nelson, BPAC Vice-Chair, City of Grapevine                                                                                                                | Various BPAC<br>Members and<br>Guests                           |
| 2:20 – 2:35<br>(15 min) | 3. Southeast Connector Pedestrian and Bicycle Accommodations  Overview of the opportunities and challenges of incorporating improved sidepaths, buffered bike lanes, and pedestrian accommodations along the frontage roads, bridges, and interchange crossings of highway corridors in a predominantly developed area of Tarrant County.                                                                                                                      | Phil Hays, TxDOT<br>and<br>Naser Abusaad,<br>Civil Assoc., Inc. |
| 2:35 – 2:45<br>(10 min) | 2019 Bicycle and Pedestrian Annual Traffic Count Report     Review and highlights of the regional bicycle and pedestrian traffic count data.                                                                                                                                                                                                                                                                                                                   | Daniel Snyder,<br>NCTCOG                                        |
| 2:45 – 3:00<br>(15 min) | 5. Celina Trails Master Plan Overview of the city's recently adopted Plan including design guidelines, planning for accommodations within street right-of-way, implementation action plan, and findings from the community survey.                                                                                                                                                                                                                             | Kimberly Brawner<br>and Cody Webb,<br>City of Celina            |
| 3:00 – 3:15<br>(15 min) | Dallas Slow Streets Pilot Program     Update on Dallas' partnerships and efforts in support of active transportation needs stemming from COVID-19 issues, including the reduction of vehicle usage and increased need for walking and biking space.                                                                                                                                                                                                            | Ali Hatefi,<br>City of Dallas                                   |
| 3:15 – 3:55<br>(40 min) | 7. NCTCOG Updates  a. Update to Environmental Justice Index – Kate Zielke b. 2020 Transportation Alternatives Call for Projects: Recommended Funding Awards - Daniel Snyder c. Trail Count Data in Response to COVID-19 – Daniel Snyder d. TOD Survey: Bicycles and Pedestrians – Travis Liska e. 2020 Highlighted Regional Trails Brochure – Matt Fall f. Annual Updates to NCTCOG's Regional Trails and On-Street Bikeways Network Maps – Preston McLaughlin | NCTCOG Staff                                                    |
| 3:55 – 4:00<br>(5 min)  | 8. Other Business/Open Discussion This item provides an opportunity to bring items of interest before the Committee or propose future agenda items.                                                                                                                                                                                                                                                                                                            | Jessica Shutt,<br>City of Richardson                            |