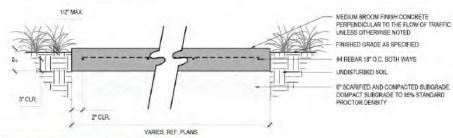

s are in addition to mandated national and state standards (AASHTO, NACTO, ADAAG/TAS, ITE and TMUTCD).

#### SPINE TRAILS

#### **OBJECTIVES**

Spine trails are the most signature trails in the system and are found in wooded floodplains within creek corridors. The following objectives apply to their design:

- · Alignments should closely follow the existing topography and limit the amount of fill material required
- Elongated, smooth horizontal radii should be used where possible with limited straight segments; 60' is the mir
  mum centerline radius per AASHTO guidelines and should only be used where avoiding existing obstacles and
  hazards; minimum 90' centerline radius is preferred
- · Spine trails should connect to street sidepaths, neighborhoods and commercial centers where possible



Figure 5.1, Typical Trail Pavement Section (Source: Norris Design)



Figure 5.2, Typical Trail Section (Source: Norris Design)

#### Source: Celina Trails Master Plan





Figure 5.4, Typical Trail Clear Zone (Source: Norris Design)



#### Oklahoma Street

#### **Colorado Street**





NOTE: REFER TO GEOTECHNICAL INVESTIGATION REPORT DG-18-10316 SUBMITTED 6/18/19 BY HVJ ASSOCIATES FOR SULL PAVEMENT AND SUBGRADE PREPARATION SUMMARY.





#### **Trails Master Plan**

**Overall Map** 







Trail Access Opportunity

Railroad Spine Trail

Easement Spine Trail North/South Trail Access Opportunity

Thoroughfare Spine Trail Trail Access Opportunity within Future Thoroughfares

Bike Lane Existing On-Road Dedicated Bike Lane Along Existing BNSF Railroad



Community Park

Collin County Regiona