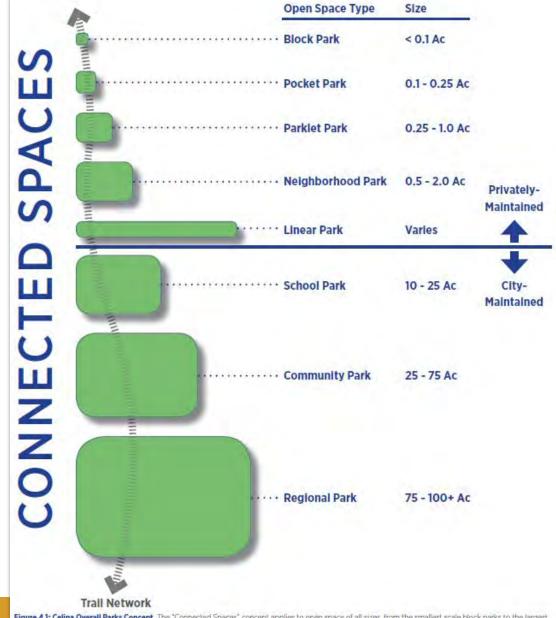

#### **BICYCLE AND PEDESTRIAN ADVISORY COMMITTEE**

North Central Texas Council of Governments Virtual MS Teams Meeting August 19, 2020 2:00 p.m. – 4:00 p.m.

| 2:00 – 2:05<br>(5 min)  | Welcome – Introductions     Introduction of Committee and leadership.     Discussion of the May 20, 2020 BPAC Meeting Summary, as necessary                                                                                                                                                                                                                                                                                                                    | Jessica Shutt, City of Richardson                               |
|-------------------------|----------------------------------------------------------------------------------------------------------------------------------------------------------------------------------------------------------------------------------------------------------------------------------------------------------------------------------------------------------------------------------------------------------------------------------------------------------------|-----------------------------------------------------------------|
| 2:05 – 2:20<br>(15 min) | 2. Local Community Updates  a. Maintenance Vehicles for Bicycle Facilities – Jessica Scott, City of Dallas  b. City of Southlake Sidewalk Network – Stephanie Taylor, City of Southlake  c. Round the Town with Oscar Bike Rides – Adrien Pekurney, North Richland Hills  d. Upcoming Events – Kathy Nelson, BPAC Vice-Chair, City of Grapevine                                                                                                                | Various BPAC<br>Members and<br>Guests                           |
| 2:20 – 2:35<br>(15 min) | 3. Southeast Connector Pedestrian and Bicycle Accommodations  Overview of the opportunities and challenges of incorporating improved sidepaths, buffered bike lanes, and pedestrian accommodations along the frontage roads, bridges, and interchange crossings of highway corridors in a predominantly developed area of Tarrant County.                                                                                                                      | Phil Hays, TxDOT<br>and<br>Naser Abusaad,<br>Civil Assoc., Inc. |
| 2:35 – 2:45<br>(10 min) | 2019 Bicycle and Pedestrian Annual Traffic Count Report     Review and highlights of the regional bicycle and pedestrian traffic count data.                                                                                                                                                                                                                                                                                                                   | Daniel Snyder,<br>NCTCOG                                        |
| 2:45 – 3:00<br>(15 min) | 5. Celina Trails Master Plan Overview of the city's recently adopted Plan including design guidelines, planning for accommodations within street right-of-way, implementation action plan, and findings from the community survey.                                                                                                                                                                                                                             | Kimberly Brawner<br>and Cody Webb,<br>City of Celina            |
| 3:00 – 3:15<br>(15 min) | Dallas Slow Streets Pilot Program     Update on Dallas' partnerships and efforts in support of active transportation needs stemming from COVID-19 issues, including the reduction of vehicle usage and increased need for walking and biking space.                                                                                                                                                                                                            | Ali Hatefi,<br>City of Dallas                                   |
| 3:15 – 3:55<br>(40 min) | 7. NCTCOG Updates  a. Update to Environmental Justice Index – Kate Zielke b. 2020 Transportation Alternatives Call for Projects: Recommended Funding Awards - Daniel Snyder c. Trail Count Data in Response to COVID-19 – Daniel Snyder d. TOD Survey: Bicycles and Pedestrians – Travis Liska e. 2020 Highlighted Regional Trails Brochure – Matt Fall f. Annual Updates to NCTCOG's Regional Trails and On-Street Bikeways Network Maps – Preston McLaughlin | NCTCOG Staff                                                    |
| 3:55 – 4:00<br>(5 min)  | 8. Other Business/Open Discussion This item provides an opportunity to bring items of interest before the Committee or propose future agenda items.                                                                                                                                                                                                                                                                                                            | Jessica Shutt,<br>City of Richardson                            |