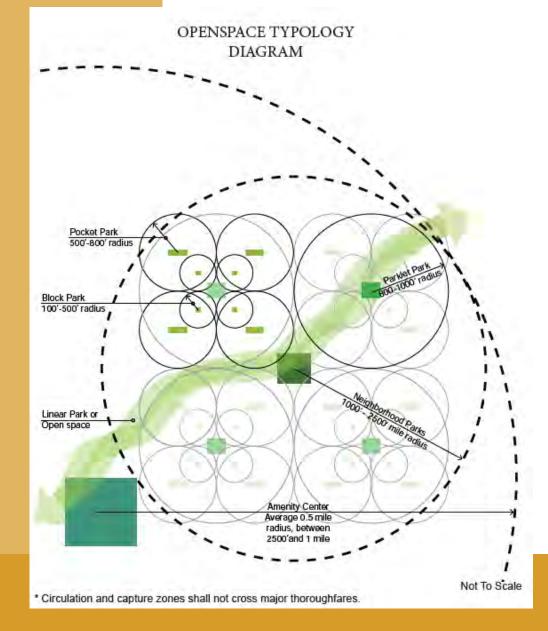

#### **BICYCLE AND PEDESTRIAN ADVISORY COMMITTEE**

North Central Texas Council of Governments Virtual MS Teams Meeting August 19, 2020 2:00 p.m. – 4:00 p.m.

| 2:00 – 2:05<br>(5 min)  | Welcome – Introductions     Introduction of Committee and leadership.     Discussion of the May 20, 2020 BPAC Meeting Summary, as necessary                                                                                                                                                                                                                                                                                                                    | Jessica Shutt, City of Richardson                               |
|-------------------------|----------------------------------------------------------------------------------------------------------------------------------------------------------------------------------------------------------------------------------------------------------------------------------------------------------------------------------------------------------------------------------------------------------------------------------------------------------------|-----------------------------------------------------------------|
| 2:05 – 2:20<br>(15 min) | 2. Local Community Updates  a. Maintenance Vehicles for Bicycle Facilities – Jessica Scott, City of Dallas  b. City of Southlake Sidewalk Network – Stephanie Taylor, City of Southlake  c. Round the Town with Oscar Bike Rides – Adrien Pekurney, North Richland Hills  d. Upcoming Events – Kathy Nelson, BPAC Vice-Chair, City of Grapevine                                                                                                                | Various BPAC<br>Members and<br>Guests                           |
| 2:20 – 2:35<br>(15 min) | 3. Southeast Connector Pedestrian and Bicycle Accommodations  Overview of the opportunities and challenges of incorporating improved sidepaths, buffered bike lanes, and pedestrian accommodations along the frontage roads, bridges, and interchange crossings of highway corridors in a predominantly developed area of Tarrant County.                                                                                                                      | Phil Hays, TxDOT<br>and<br>Naser Abusaad,<br>Civil Assoc., Inc. |
| 2:35 – 2:45<br>(10 min) | 2019 Bicycle and Pedestrian Annual Traffic Count Report     Review and highlights of the regional bicycle and pedestrian traffic count data.                                                                                                                                                                                                                                                                                                                   | Daniel Snyder,<br>NCTCOG                                        |
| 2:45 – 3:00<br>(15 min) | 5. Celina Trails Master Plan Overview of the city's recently adopted Plan including design guidelines, planning for accommodations within street right-of-way, implementation action plan, and findings from the community survey.                                                                                                                                                                                                                             | Kimberly Brawner<br>and Cody Webb,<br>City of Celina            |
| 3:00 – 3:15<br>(15 min) | Dallas Slow Streets Pilot Program     Update on Dallas' partnerships and efforts in support of active transportation needs stemming from COVID-19 issues, including the reduction of vehicle usage and increased need for walking and biking space.                                                                                                                                                                                                            | Ali Hatefi,<br>City of Dallas                                   |
| 3:15 – 3:55<br>(40 min) | 7. NCTCOG Updates  a. Update to Environmental Justice Index – Kate Zielke b. 2020 Transportation Alternatives Call for Projects: Recommended Funding Awards - Daniel Snyder c. Trail Count Data in Response to COVID-19 – Daniel Snyder d. TOD Survey: Bicycles and Pedestrians – Travis Liska e. 2020 Highlighted Regional Trails Brochure – Matt Fall f. Annual Updates to NCTCOG's Regional Trails and On-Street Bikeways Network Maps – Preston McLaughlin | NCTCOG Staff                                                    |
| 3:55 – 4:00<br>(5 min)  | 8. Other Business/Open Discussion This item provides an opportunity to bring items of interest before the Committee or propose future agenda items.                                                                                                                                                                                                                                                                                                            | Jessica Shutt,<br>City of Richardson                            |