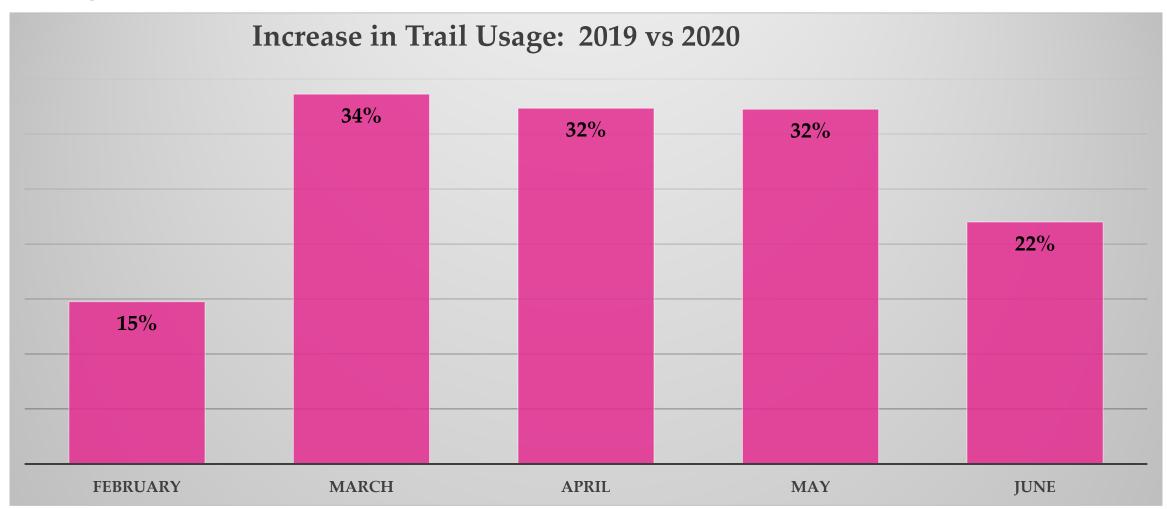

#### **BICYCLE AND PEDESTRIAN ADVISORY COMMITTEE**

North Central Texas Council of Governments Virtual MS Teams Meeting August 19, 2020 2:00 p.m. – 4:00 p.m.

| 2:00 – 2:05<br>(5 min)  | Welcome – Introductions     Introduction of Committee and leadership.     Discussion of the May 20, 2020 BPAC Meeting Summary, as necessary                                                                                                                                                                                                                                                                                                                    | Jessica Shutt, City of Richardson                               |
|-------------------------|----------------------------------------------------------------------------------------------------------------------------------------------------------------------------------------------------------------------------------------------------------------------------------------------------------------------------------------------------------------------------------------------------------------------------------------------------------------|-----------------------------------------------------------------|
| 2:05 – 2:20<br>(15 min) | 2. Local Community Updates  a. Maintenance Vehicles for Bicycle Facilities – Jessica Scott, City of Dallas  b. City of Southlake Sidewalk Network – Stephanie Taylor, City of Southlake  c. Round the Town with Oscar Bike Rides – Adrien Pekurney, North Richland Hills  d. Upcoming Events – Kathy Nelson, BPAC Vice-Chair, City of Grapevine                                                                                                                | Various BPAC<br>Members and<br>Guests                           |
| 2:20 – 2:35<br>(15 min) | 3. Southeast Connector Pedestrian and Bicycle Accommodations  Overview of the opportunities and challenges of incorporating improved sidepaths, buffered bike lanes, and pedestrian accommodations along the frontage roads, bridges, and interchange crossings of highway corridors in a predominantly developed area of Tarrant County.                                                                                                                      | Phil Hays, TxDOT<br>and<br>Naser Abusaad,<br>Civil Assoc., Inc. |
| 2:35 – 2:45<br>(10 min) | 2019 Bicycle and Pedestrian Annual Traffic Count Report     Review and highlights of the regional bicycle and pedestrian traffic count data.                                                                                                                                                                                                                                                                                                                   | Daniel Snyder,<br>NCTCOG                                        |
| 2:45 – 3:00<br>(15 min) | 5. Celina Trails Master Plan Overview of the city's recently adopted Plan including design guidelines, planning for accommodations within street right-of-way, implementation action plan, and findings from the community survey.                                                                                                                                                                                                                             | Kimberly Brawner<br>and Cody Webb,<br>City of Celina            |
| 3:00 – 3:15<br>(15 min) | Dallas Slow Streets Pilot Program     Update on Dallas' partnerships and efforts in support of active transportation needs stemming from COVID-19 issues, including the reduction of vehicle usage and increased need for walking and biking space.                                                                                                                                                                                                            | Ali Hatefi,<br>City of Dallas                                   |
| 3:15 – 3:55<br>(40 min) | 7. NCTCOG Updates  a. Update to Environmental Justice Index – Kate Zielke b. 2020 Transportation Alternatives Call for Projects: Recommended Funding Awards - Daniel Snyder c. Trail Count Data in Response to COVID-19 – Daniel Snyder d. TOD Survey: Bicycles and Pedestrians – Travis Liska e. 2020 Highlighted Regional Trails Brochure – Matt Fall f. Annual Updates to NCTCOG's Regional Trails and On-Street Bikeways Network Maps – Preston McLaughlin | NCTCOG Staff                                                    |
| 3:55 – 4:00<br>(5 min)  | 8. Other Business/Open Discussion This item provides an opportunity to bring items of interest before the Committee or propose future agenda items.                                                                                                                                                                                                                                                                                                            | Jessica Shutt,<br>City of Richardson                            |