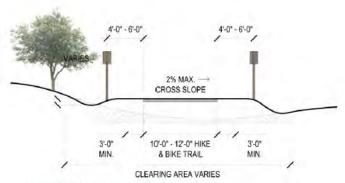

CTO, ADAAG/TAS, ITE and TMUTCD).

#### SPINE TRAILS

#### **OBJECTIVES**

Spine trails are the most signature trails in the system and are found in wooded floodplains within creek corridors. The following objectives apply to their design:

- · Alignments should closely follow the existing topography and limit the amount of fill material required
- Elongated, smooth horizontal radii should be used where possible with limited straight segments; 60' is the mir
  mum centerline radius per AASHTO guidelines and should only be used where avoiding existing obstacles and
  hazards; minimum 90' centerline radius is preferred
- · Spine trails should connect to street sidepaths, neighborhoods and commercial centers where possible



Figure 5.1, Typical Trail Pavement Section (Source: Norris Design)



Figure 5.2, Typical Trail Section (Source: Norris Design)

#### Source: Celina Trails Master Plan





Figure 5.4, Typical Trail Clear Zone (Source: Norris Design)



#### Oklahoma Street

#### **Colorado Street**





NOTE: REFER TO GEOTECHNICAL INVESTIGATION REPORT DG-18-10316 SUBMITTED 6/18/19 BY HVJ ASSOCIATES FOR SULL PAVEMENT AND SUBGRADE PREPARATION SUMMARY.





#### **Trails Master Plan**

**Overall Map** 







Trail Access Opportunity

Railroad Spine Trail

Easement Spine Trail North/South Trail Access Opportunity

Thoroughfare Spine Trail Trail Access Opportunity within Future Thoroughfares

Bike Lane Existing On-Road Dedicated Bike Lane Along Existing BNSF Railroad



Community Park

Collin County Regional

Trails Master Plan Spine

School





Railroad Crossing

Trallhead