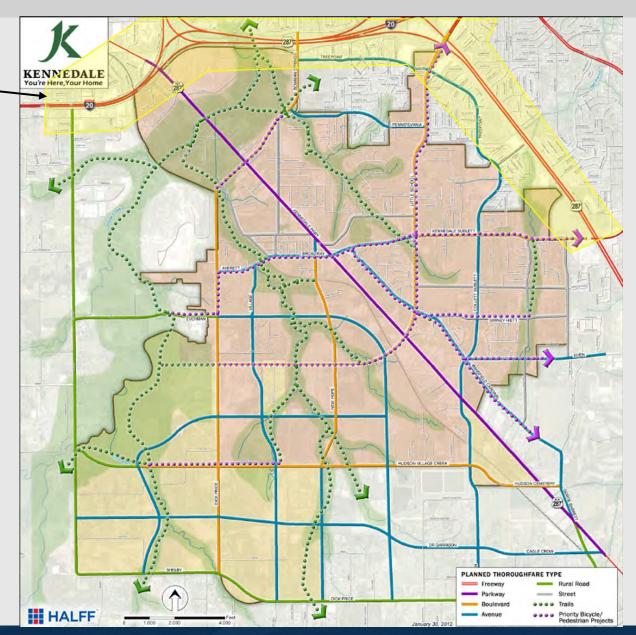

#### **BICYCLE AND PEDESTRIAN ADVISORY COMMITTEE**

North Central Texas Council of Governments Virtual MS Teams Meeting August 19, 2020 2:00 p.m. – 4:00 p.m.

| 2:00 – 2:05<br>(5 min)  | Welcome – Introductions     Introduction of Committee and leadership.     Discussion of the May 20, 2020 BPAC Meeting Summary, as necessary                                                                                                                                                                                                                                                                                                                    | Jessica Shutt, City of Richardson                               |
|-------------------------|----------------------------------------------------------------------------------------------------------------------------------------------------------------------------------------------------------------------------------------------------------------------------------------------------------------------------------------------------------------------------------------------------------------------------------------------------------------|-----------------------------------------------------------------|
| 2:05 – 2:20<br>(15 min) | 2. Local Community Updates  a. Maintenance Vehicles for Bicycle Facilities – Jessica Scott, City of Dallas  b. City of Southlake Sidewalk Network – Stephanie Taylor, City of Southlake  c. Round the Town with Oscar Bike Rides – Adrien Pekurney, North Richland Hills  d. Upcoming Events – Kathy Nelson, BPAC Vice-Chair, City of Grapevine                                                                                                                | Various BPAC<br>Members and<br>Guests                           |
| 2:20 – 2:35<br>(15 min) | 3. Southeast Connector Pedestrian and Bicycle Accommodations  Overview of the opportunities and challenges of incorporating improved sidepaths, buffered bike lanes, and pedestrian accommodations along the frontage roads, bridges, and interchange crossings of highway corridors in a predominantly developed area of Tarrant County.                                                                                                                      | Phil Hays, TxDOT<br>and<br>Naser Abusaad,<br>Civil Assoc., Inc. |
| 2:35 – 2:45<br>(10 min) | 2019 Bicycle and Pedestrian Annual Traffic Count Report     Review and highlights of the regional bicycle and pedestrian traffic count data.                                                                                                                                                                                                                                                                                                                   | Daniel Snyder,<br>NCTCOG                                        |
| 2:45 – 3:00<br>(15 min) | 5. Celina Trails Master Plan Overview of the city's recently adopted Plan including design guidelines, planning for accommodations within street right-of-way, implementation action plan, and findings from the community survey.                                                                                                                                                                                                                             | Kimberly Brawner<br>and Cody Webb,<br>City of Celina            |
| 3:00 – 3:15<br>(15 min) | Dallas Slow Streets Pilot Program     Update on Dallas' partnerships and efforts in support of active transportation needs stemming from COVID-19 issues, including the reduction of vehicle usage and increased need for walking and biking space.                                                                                                                                                                                                            | Ali Hatefi,<br>City of Dallas                                   |
| 3:15 – 3:55<br>(40 min) | 7. NCTCOG Updates  a. Update to Environmental Justice Index – Kate Zielke b. 2020 Transportation Alternatives Call for Projects: Recommended Funding Awards - Daniel Snyder c. Trail Count Data in Response to COVID-19 – Daniel Snyder d. TOD Survey: Bicycles and Pedestrians – Travis Liska e. 2020 Highlighted Regional Trails Brochure – Matt Fall f. Annual Updates to NCTCOG's Regional Trails and On-Street Bikeways Network Maps – Preston McLaughlin | NCTCOG Staff                                                    |
| 3:55 – 4:00<br>(5 min)  | 8. Other Business/Open Discussion This item provides an opportunity to bring items of interest before the Committee or propose future agenda items.                                                                                                                                                                                                                                                                                                            | Jessica Shutt,<br>City of Richardson                            |