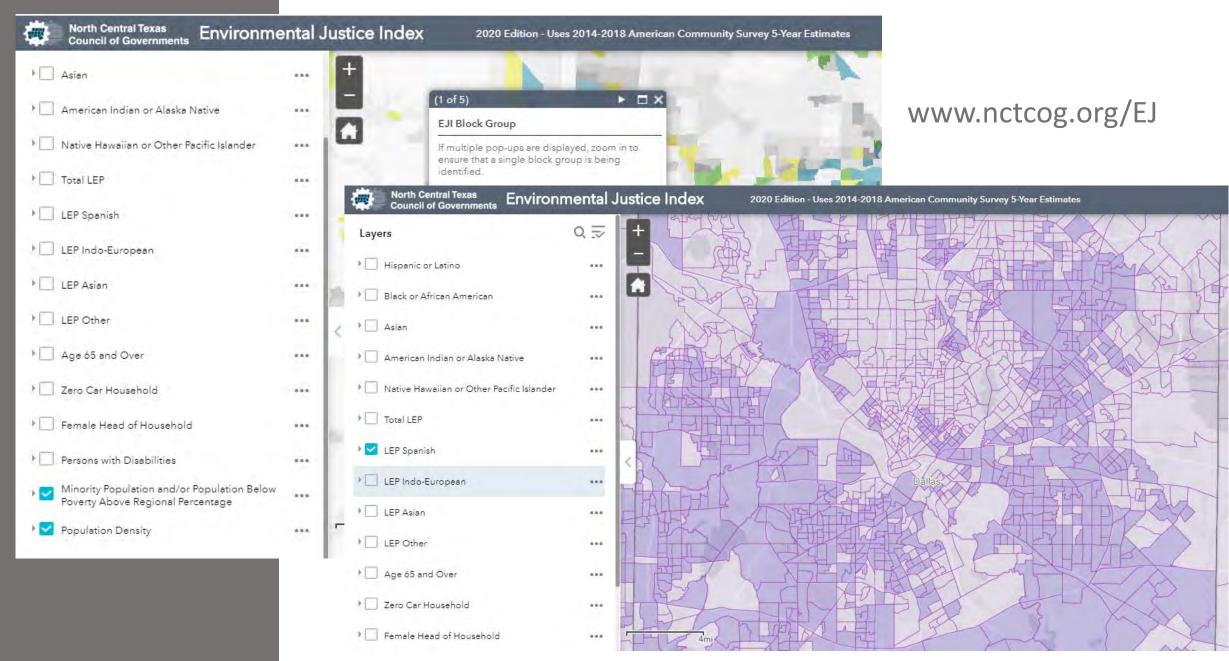

#### **BICYCLE AND PEDESTRIAN ADVISORY COMMITTEE**

North Central Texas Council of Governments Virtual MS Teams Meeting August 19, 2020 2:00 p.m. – 4:00 p.m.

| 2:00 – 2:05<br>(5 min)  | Welcome – Introductions     Introduction of Committee and leadership.     Discussion of the May 20, 2020 BPAC Meeting Summary, as necessary                                                                                                                                                                                                                                                                                                                    | Jessica Shutt, City of Richardson                               |
|-------------------------|----------------------------------------------------------------------------------------------------------------------------------------------------------------------------------------------------------------------------------------------------------------------------------------------------------------------------------------------------------------------------------------------------------------------------------------------------------------|-----------------------------------------------------------------|
| 2:05 – 2:20<br>(15 min) | 2. Local Community Updates  a. Maintenance Vehicles for Bicycle Facilities – Jessica Scott, City of Dallas  b. City of Southlake Sidewalk Network – Stephanie Taylor, City of Southlake  c. Round the Town with Oscar Bike Rides – Adrien Pekurney, North Richland Hills  d. Upcoming Events – Kathy Nelson, BPAC Vice-Chair, City of Grapevine                                                                                                                | Various BPAC<br>Members and<br>Guests                           |
| 2:20 – 2:35<br>(15 min) | 3. Southeast Connector Pedestrian and Bicycle Accommodations  Overview of the opportunities and challenges of incorporating improved sidepaths, buffered bike lanes, and pedestrian accommodations along the frontage roads, bridges, and interchange crossings of highway corridors in a predominantly developed area of Tarrant County.                                                                                                                      | Phil Hays, TxDOT<br>and<br>Naser Abusaad,<br>Civil Assoc., Inc. |
| 2:35 – 2:45<br>(10 min) | 2019 Bicycle and Pedestrian Annual Traffic Count Report     Review and highlights of the regional bicycle and pedestrian traffic count data.                                                                                                                                                                                                                                                                                                                   | Daniel Snyder,<br>NCTCOG                                        |
| 2:45 – 3:00<br>(15 min) | 5. Celina Trails Master Plan Overview of the city's recently adopted Plan including design guidelines, planning for accommodations within street right-of-way, implementation action plan, and findings from the community survey.                                                                                                                                                                                                                             | Kimberly Brawner<br>and Cody Webb,<br>City of Celina            |
| 3:00 – 3:15<br>(15 min) | Dallas Slow Streets Pilot Program     Update on Dallas' partnerships and efforts in support of active transportation needs stemming from COVID-19 issues, including the reduction of vehicle usage and increased need for walking and biking space.                                                                                                                                                                                                            | Ali Hatefi,<br>City of Dallas                                   |
| 3:15 – 3:55<br>(40 min) | 7. NCTCOG Updates  a. Update to Environmental Justice Index – Kate Zielke b. 2020 Transportation Alternatives Call for Projects: Recommended Funding Awards - Daniel Snyder c. Trail Count Data in Response to COVID-19 – Daniel Snyder d. TOD Survey: Bicycles and Pedestrians – Travis Liska e. 2020 Highlighted Regional Trails Brochure – Matt Fall f. Annual Updates to NCTCOG's Regional Trails and On-Street Bikeways Network Maps – Preston McLaughlin | NCTCOG Staff                                                    |
| 3:55 – 4:00<br>(5 min)  | 8. Other Business/Open Discussion This item provides an opportunity to bring items of interest before the Committee or propose future agenda items.                                                                                                                                                                                                                                                                                                            | Jessica Shutt,<br>City of Richardson                            |