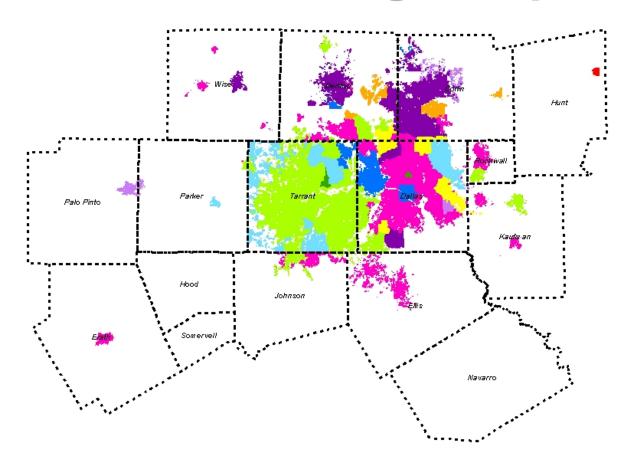

# State of the Region

North Central Texas Council of Governments

#### **Topics**

- Welcome
- RIS GIS News
  - SDCP Survey
  - 2D Planimetrics
  - Multi-Year Building Footprints
- Transportation GIS News
  - New/Improved Datasets
  - Additional News





## RIS GIS News

#### **SDCP Stakeholder Survey**









#### 2023 2D Planimetrics





#### Multi-Year Building Footprints



**Available on the DFWMaps Marketplace** 

https://purchase.dfwmaps.com/



#### State of the Region

#### Cities with Building Footprints and Elevation Attributes



| CITY                                  | Building Elevati |
|---------------------------------------|------------------|
| Ad dison                              | 2021             |
| Alvord                                | 2007             |
| Arlington                             | 2015             |
| Be dford                              | 2017             |
| Benbrook                              | 2015             |
| Blue Mound                            | 2015             |
| Bri dge port                          | 2007             |
| Burleson                              | 2015             |
| Ce dar Hill