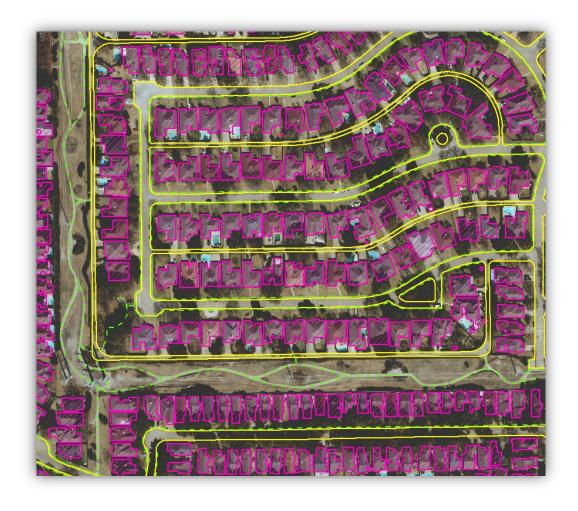

# State of the Region

North Central Texas Council of Governments

#### **Topics**

- Welcome
- RIS GIS News
  - SDCP Survey
  - 2D Planimetrics
  - Multi-Year Building Footprints
- Transportation GIS News
  - New/Improved Datasets
  - Additional News





## RIS GIS News

#### **SDCP Stakeholder Survey**









#### 2023 2D Planimetrics





#### Multi-Year Building Footprints



**Available on the DFWMaps Marketplace** 

https://purchase.dfwmaps.com/



#### State of the Region

#### Cities with Building Footprints and Elevation Attributes



| CITY                                  | Building Elevati |
|---------------------------------------|------------------|
| Ad dison                              | 2021             |
| Alvord                                | 2007             |
| Arlington                             | 2015             |
| Be dford                              | 2017             |
| Benbrook                              | 2015             |
| Blue Mound                            | 2015             |
| Bri dge port                          | 2007             |
| Burleson                              |