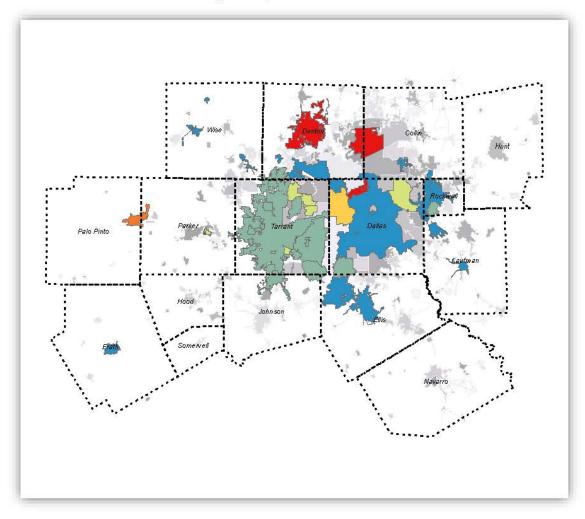

#### Multi-Year Building Footprints

**Available on the DFWMaps Marketplace** 

https://purchase.dfwmaps.com/