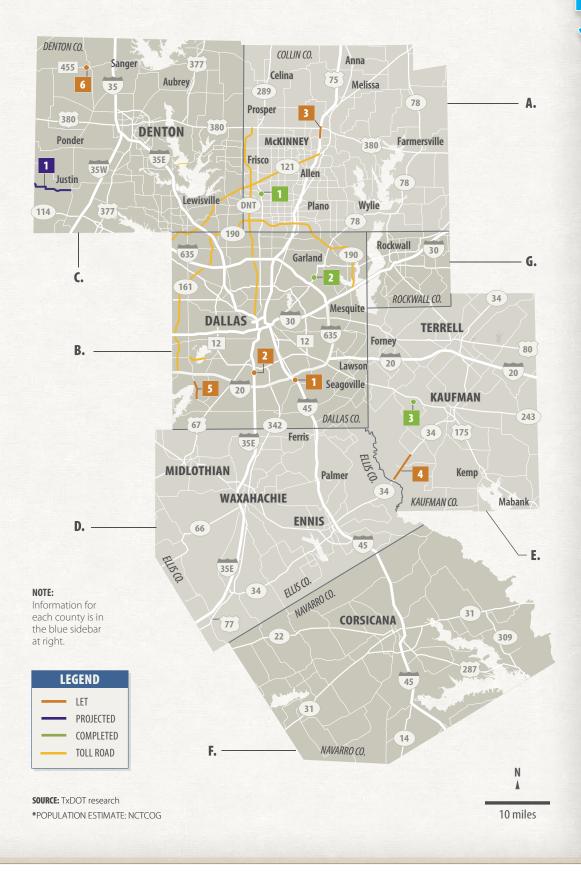

# DALLAS DISTRICT PROJECTS MAP

**Colored and numbered boxes** correspond with the charts on page 2 and show projects that have let in **February 2023**, are projected to let in **March 2023**, or have recently been **completed**.

# **FEBRUARY 2023 LET PROJECTS**

| _                                                                                                                    | CSJ NUMBER                                                                                                                                           | HWY              | LIMITS                                                         | TYPE OF WORK                                   | COST EST.<br>(M)  | BID (M) | +/-(%)  | CONTRACTOR                     |  |
|----------------------------------------------------------------------------------------------------------------------|------------------------------------------------------------------------------------------------------------------------------------------------------|------------------|----------------------------------------------------------------|------------------------------------------------|-------------------|---------|---------|--------------------------------|--|
| 1                                                                                                                    | 0092-02-141                                                                                                                                          | IH 45            | 8.4 miles south of IH 20                                       | Bridge maintenance                             | \$3.92            | \$4.34  | 10.63%  | Structural Integrity Group LLC |  |
| 2                                                                                                                    | 0442-02-169                                                                                                                                          | IH 35E           | At Woody Branch                                                | Bridge maintenance                             | \$2.13            | \$2.53  | 19.03%  | IBCTX, LLC                     |  |
| 3                                                                                                                    | 0047-14-087                                                                                                                                          | US 75            | W University Dr. to S of Virginia<br>Pkwy.                     | Landscape development                          | \$0.60            | \$0.45  | -24.07% | 3LW CIVIL LLC                  |  |
| 4                                                                                                                    | 0173-02-077                                                                                                                                          | SH 34            | Ellis County line to FM 1390                                   | Rehabilitate existing roadway                  | \$11.62           | \$11.47 | -1.33%  | A. L. Helmcamp, Inc.           |  |
| 5                                                                                                                    | 1047-03-076                                                                                                                                          | FM 1382          | 1 mi N of Penn Branch Pkwy. to<br>1200' N of Penn Branch Pkwy. | Drainage improvements & install median barrier | \$3.76            | \$4.00  | 6.34%   | Fnh Construction, LLC          |  |
| 6                                                                                                                    | 0816-02-083                                                                                                                                          | FM 455           | At Creek Creek                                                 | Replace bridge and approaches                  | \$4.13            | \$4.79  | 15.85%  | Ed Bell Constr. Co.            |  |
|                                                                                                                      | 0918-47-347*                                                                                                                                         | Marsalis<br>Ave. | Various intersections in Dallas                                | Traffic signal improvements                    | \$1.81            | \$1.77  | -2.32%  | Garret Shields Infrastructure  |  |
| * Unn                                                                                                                | * Unmapped. EST. FEBRUARY 2023 TOTALS                                                                                                                |                  |                                                                | \$27.97                                        | \$29.35           | 3.45%   |         |                                |  |
| <sup>1</sup> Indicates project is an A+B bidding project.<br>** District FY 2022 Letting Cap includes the following: |                                                                                                                                                      |                  | \$988.20                                                       | \$1,109.73                                     |                   |         |         |                                |  |
| 1) IH                                                                                                                | 1) IH 35E Phase II Dallas County Design Build Project for DALLAS DISTRICT FY LETTING VOLUME CAP   5708 million DALLAS DISTRICT FY LETTING VOLUME CAP |                  |                                                                |                                                | \$1,301,360,000** |         |         |                                |  |

# MARCH 2023 PROJECTED LETTING PROJECTS (SUBJECT TO CHANGE)

|       | CSJ NUMBER                 | HWY    | LIMITS                     | TYPE OF WORK                  | EST. COST<br>(M) |
|-------|----------------------------|--------|----------------------------|-------------------------------|------------------|
| 1     | 1568-02-014                | FM 407 | Wise County line to FM156  | Rehabilitate existing roadway | \$8.98           |
|       | 0197-04-084*               | US 175 | W US 175 to SH 34 Business | Install/replace signs         | \$2.99           |
| * Unr | *Unmapped. ESTIMATED TOTAL |        |                            |                               |                  |

# **COMPLETED CONSTRUCTION PROJECTS** (FROM FEBRUARY 1-28, 2023)

|                            | CSJ NUMBER   | Н₩Ү     | LIMITS                                                                                |                                 | TYPE OF WORK | EST. COST (M) | COMPLETED<br>DATE |
|----------------------------|--------------|---------|---------------------------------------------------------------------------------------|---------------------------------|--------------|---------------|-------------------|
| 1                          | 0091-05-079  | SH 289  | At Legacy Drive                                                                       | Landscape development           |              | \$0.37        | 2/07/2023         |
| 2                          | 0009-02-065  | SH 78   | SH 78 from Leon Rd. to Stratford Dr.;<br>US 80 from IH 30 to E of North Galloway Ave. | Overlay and rehab existing road |              | \$2.05        | 2/12/2023         |
| 3                          | 0918-11-096  | CR 4106 | At North and South Draw                                                               | Replace bridge & approaches     |              | \$0.84        | 2/06/2023         |
|                            | 0918-00-328* | VA      | Various locations in the Dallas District                                              | Traffic signal improvements     |              | \$2.32        | 2/14/2023         |
| *Unmapped. ESTIMATED TOTAL |              |         |                                                                                       |                                 |              | \$5.58 M      |                   |