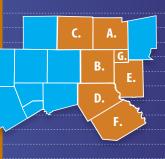

#### A. COLLIN COUNTY

VEHICLE REGISTRATION: 865,094 \*POPULATION ESTIMATE: 1,135,060 LANE MILES: 1,556.034

#### **B.** DALLAS COUNTY

VEHICLE REGISTRATION: 2,095,680 \*POPULATION ESTIMATE: 2,654,510 LANE MILES: 3,438.432

#### **C. DENTON COUNTY**

VEHICLE REGISTRATION: 737,322 \*POPULATION ESTIMATE: 950,660 LANE MILES: 1,730.268

# D. ELLIS COUNTY

\*POPULATION ESTIMATE: 207,620 LANE MILES: 1,547.372

#### **E. KAUFMAN COUNTY**

VEHICLE REGISTRATION: 141,728 \*POPULATION ESTIMATE: 153,130 LANE MILES: 1,215.381

#### F. NAVARRO COUNTY

VEHICLE REGISTRATION: 52,281 \*POPULATION ESTIMATE: 53,610 LANE MILES: 1,252.730

#### G. ROCKWALL COUNTY

VEHICLE REGISTRATION: 101,840 \*POPULATION ESTIMATE: 119,900 LANE MILES: 347.675