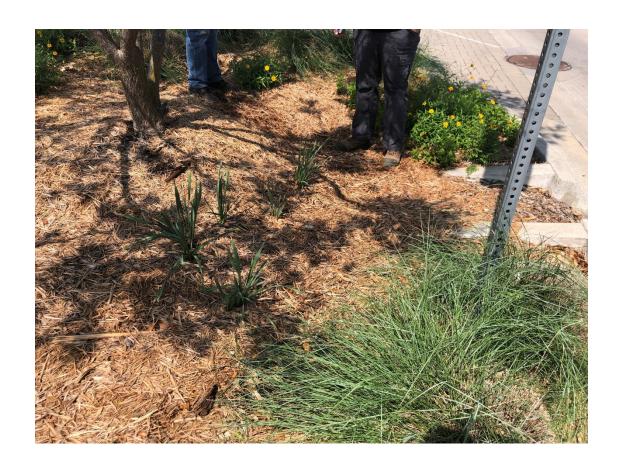

-------|------------|----------|
|             | Sediment                                                       | Phosphorus | Nitrogen |
| Urban       | 161.49                                                         | 1.34       | 3.66     |
| Agriculture | 123.12                                                         | 1.96       | 3.75     |
| Rangeland   | 55.32                                                          | 0.27       | 1.87     |
| Forest      | 21.41                                                          | 0.09       | 0.71     |





# **Post Construction Best Management Practices**

#### Benefits

- Improve water quality
- Reduce localized flooding
- Increase ecosystem services

#### **Project Focus**

- Bioretention
- Rain Gardens
- Permeable Pavement



























## **Software**

- Map inventory ArcMap integration
- Inspection software CloudCompli
- Asset Management software Cartegraph



## **Inspections**



# **Asset Management**





## **Questions?**

JoEtta Dailey
Watershed Protection Manager
Environmental Services & Sustainability

940-349-7153

Joetta.Dailey@cityofdenton.com