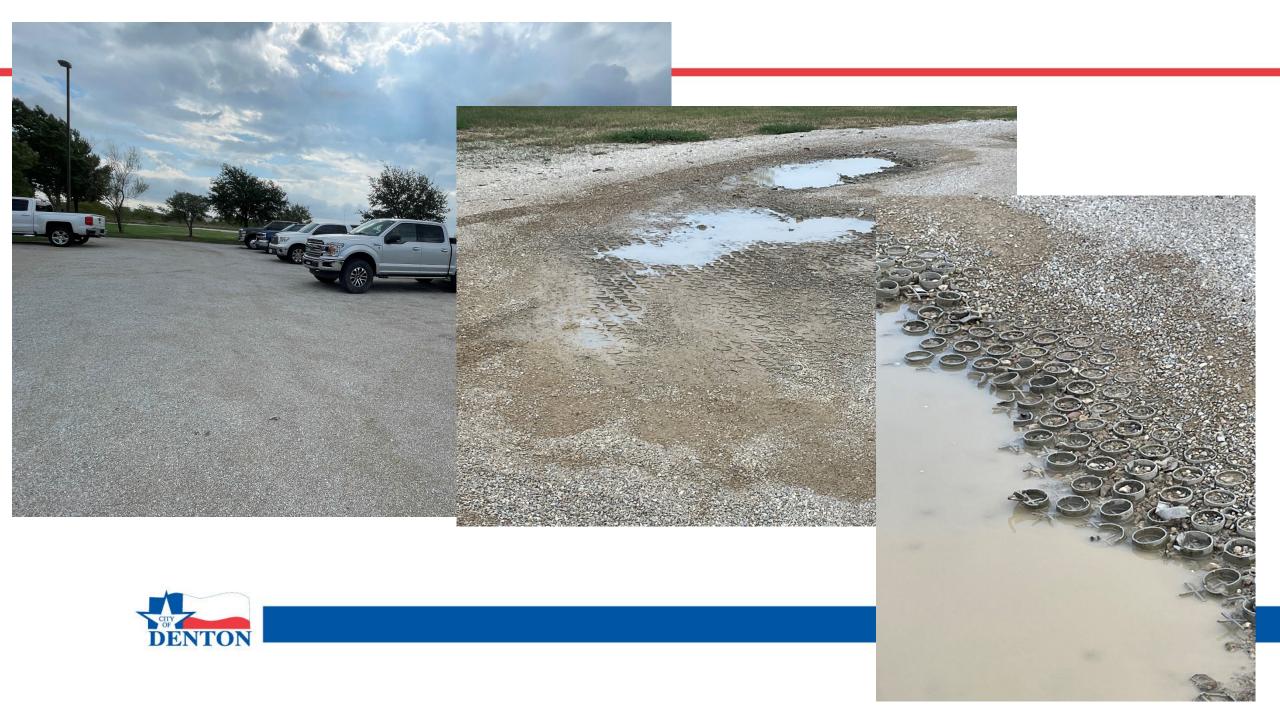

--------|----------|
|             | Sediment                                                       | Phosphorus | Nitrogen |
| Urban       | 161.49                                                         | 1.34       | 3.66     |
| Agriculture | 123.12                                                         | 1.96       | 3.75     |
| Rangeland   | 55.32                                                          | 0.27       | 1.87     |
| Forest      | 21.41                                                          | 0.09       | 0.71     |





# **Post Construction Best Management Practices**

#### Benefits

- Improve water quality
- Reduce localized flooding
- Increase ecosystem services

#### **Project Focus**

- Bioretention
- Rain Gardens
- Permeable Pavement



























## **Software**

- Map inventory ArcMap integration
- Inspection software CloudCompli
- Asset Management software Cartegraph



## **Inspections**



# **Asset Management**





## **Questions?**

JoEtta Dailey
Watershed Protection Manager
Environmental Services & Sustainability

940-349-7153

Joetta.Dailey@cityofdenton.com