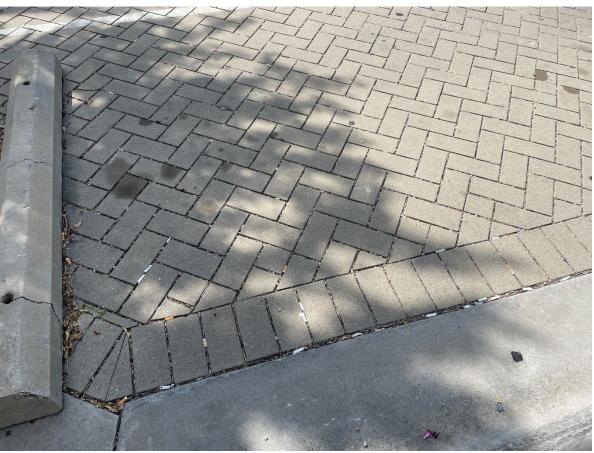

------------|----------|
|             | Sediment                                                       | Phosphorus | Nitrogen |
| Urban       | 161.49                                                         | 1.34       | 3.66     |
| Agriculture | 123.12                                                         | 1.96       | 3.75     |
| Rangeland   | 55.32                                                          | 0.27       | 1.87     |
| Forest      | 21.41                                                          | 0.09       | 0.71     |





# **Post Construction Best Management Practices**

#### Benefits

- Improve water quality
- Reduce localized flooding
- Increase ecosystem services

#### **Project Focus**

- Bioretention
- Rain Gardens
- Permeable Pavement



























## **Software**

- Map inventory ArcMap integration
- Inspection software CloudCompli
- Asset Management software Cartegraph



## **Inspections**



# **Asset Management**





## **Questions?**

JoEtta Dailey
Watershed Protection Manager
Environmental Services & Sustainability

940-349-7153

Joetta.Dailey@cityofdenton.com