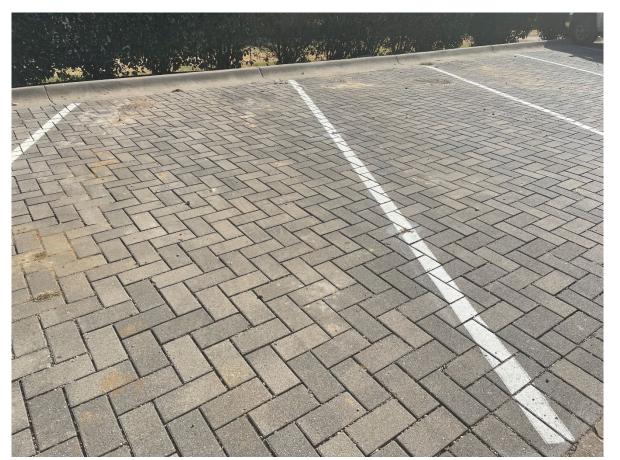

-|------------|----------|
|             | Sediment                                                       | Phosphorus | Nitrogen |
| Urban       | 161.49                                                         | 1.34       | 3.66     |
| Agriculture | 123.12                                                         | 1.96       | 3.75     |
| Rangeland   | 55.32                                                          | 0.27       | 1.87     |
| Forest      | 21.41                                                          | 0.09       | 0.71     |





# **Post Construction Best Management Practices**

#### Benefits

- Improve water quality
- Reduce localized flooding
- Increase ecosystem services

#### **Project Focus**

- Bioretention
- Rain Gardens
- Permeable Pavement



























## **Software**

- Map inventory ArcMap integration
- Inspection software CloudCompli
- Asset Management software Cartegraph



## **Inspections**



# **Asset Management**





## **Questions?**

JoEtta Dailey
Watershed Protection Manager
Environmental Services & Sustainability

940-349-7153

Joetta.Dailey@cityofdenton.com