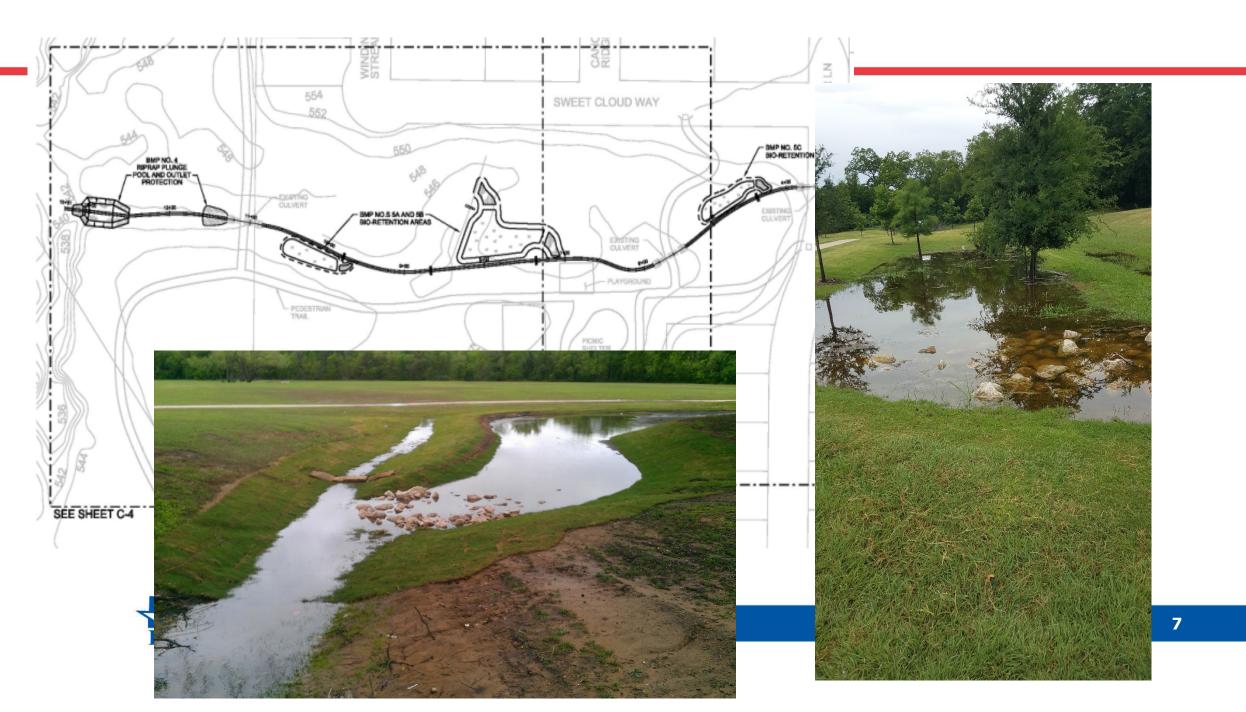

-----------|------------|----------|
|             | Sediment                                                       | Phosphorus | Nitrogen |
| Urban       | 161.49                                                         | 1.34       | 3.66     |
| Agriculture | 123.12                                                         | 1.96       | 3.75     |
| Rangeland   | 55.32                                                          | 0.27       | 1.87     |
| Forest      | 21.41                                                          | 0.09       | 0.71     |





# **Post Construction Best Management Practices**

#### Benefits

- Improve water quality
- Reduce localized flooding
- Increase ecosystem services

#### **Project Focus**

- Bioretention
- Rain Gardens
- Permeable Pavement



























## **Software**

- Map inventory ArcMap integration
- Inspection software CloudCompli
- Asset Management software Cartegraph



## **Inspections**



# **Asset Management**





## **Questions?**

JoEtta Dailey
Watershed Protection Manager
Environmental Services & Sustainability

940-349-7153

Joetta.Dailey@cityofdenton.com