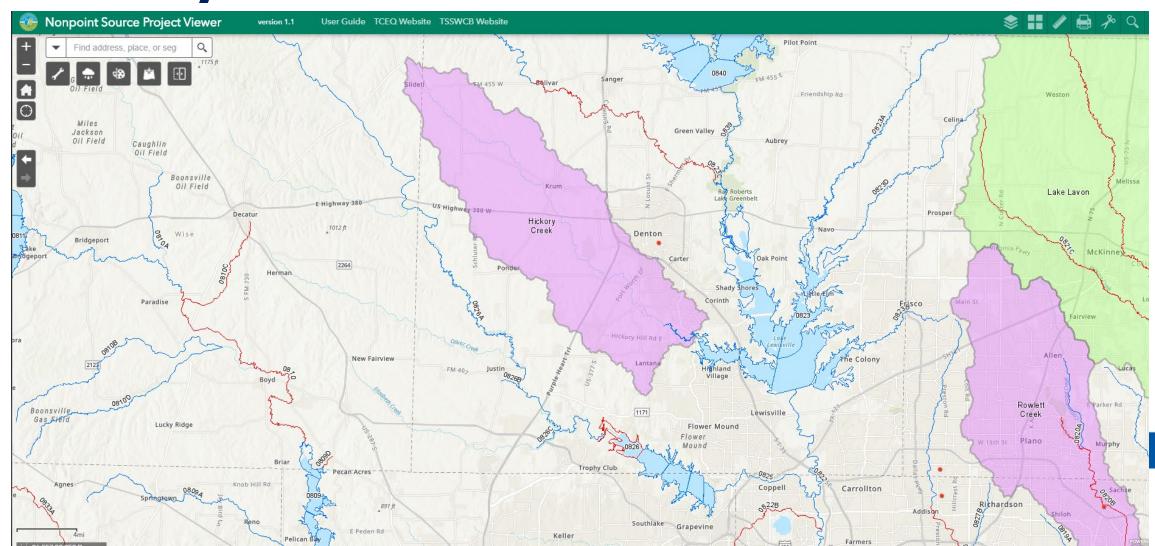

## **Green Asset Management**

JoEtta Dailey
Watershed Protection Manager
Environmental Services & Sustainability
16 May 2023



### **MS4 Permit**

#### Post Construction

• Inspections - Permittees who operate Level 4 small MS4s shall develop and implement an inspection program to ensure that all post construction stormwater control measures are operating correctly and are being maintained as required consistent with its applicable maintenance plan. For small MS4s with limited enforcement authority, this requirement applies to the structural controls owned and operated by the small MS4 or its contractors that perform these activities within the small MS4's regulated area.



## **Hickory Creek Watershed Protection Plan**



## Phosphorus Nitrogen Sediment

| Land<br>Use | Annual Loads per Unit Area from each Land Use (pounds/acre/yr) |            |          |
|-------------|----------------------------------------------------------------|------------|----------|
|             | Sediment                                                       | Phosphorus | Nitrogen |
| Urban       | 161.49                                                         | 1.34       | 3.66     |
| Agriculture | 123.12                                                         | 1.96       | 3.75     |
| Rangeland   | 55.32                                                          | 0.27       | 1.87     |
| Forest      | 21.41                                                          | 0.09       | 0.71     |





# **Post Construction Bes