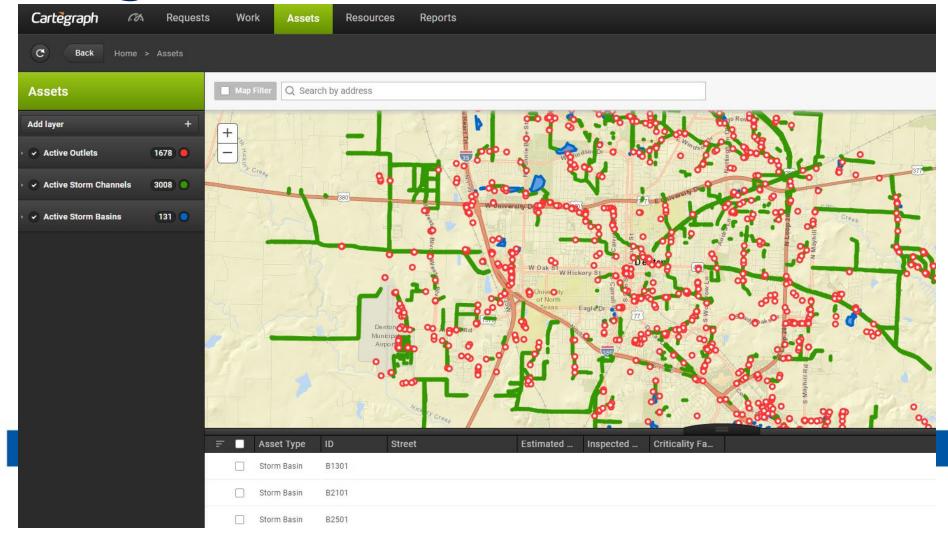

## **Software**

- Map inventory ArcMap integration
- Inspection software CloudCompli
- Asset Management software Cartegraph

# **Asset Management**