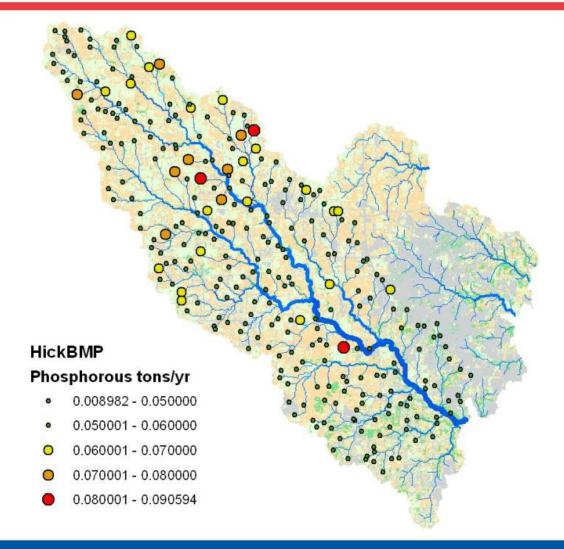

## **Hickory Creek Watershed Protection Plan**

## Phosphorus Nitrogen Sediment

| Land<br>Use | Annual Loads per Unit Area from each Land Use (pounds/acre/yr) |            |          |
|-------------|----------------------------------------------------------------|------------|----------|
|             | Sediment                                                       | Phosphorus | Nitrogen |
| Urban       | 161.49                                                         | 1.34       | 3.66     |
| Agriculture | 123.12                                                         | 1.96       | 3.75     |
| Rangeland   | 55.32                                                          | 0.27       | 1.87     |
| Forest      | 21.41                                                          | 0.09       | 0.71     |