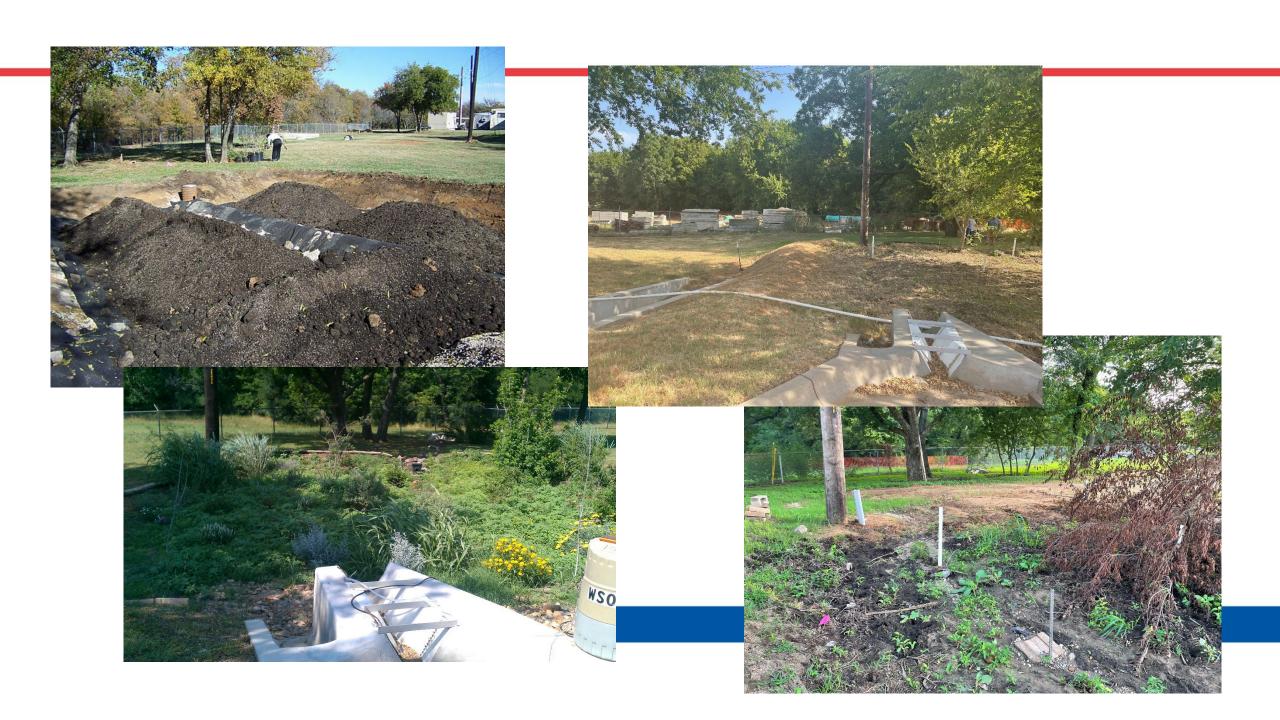

---|------------|----------|
|             | Sediment                                                       | Phosphorus | Nitrogen |
| Urban       | 161.49                                                         | 1.34       | 3.66     |
| Agriculture | 123.12                                                         | 1.96       | 3.75     |
| Rangeland   | 55.32                                                          | 0.27       | 1.87     |
| Forest      | 21.41                                                          | 0.09       | 0.71     |





# **Post Construction Best Management Practices**

#### Benefits

- Improve water quality
- Reduce localized flooding
- Increase ecosystem services

#### **Project Focus**

- Bioretention
- Rain Gardens
- Permeable Pavement



























## **Software**

- Map inventory ArcMap integration
- Inspection software CloudCompli
- Asset Management software Cartegraph



## **Inspections**



# **Asset Management**





## **Questions?**

JoEtta Dailey
Watershed Protection Manager
Environmental Services & Sustainability

940-349-7153

Joetta.Dailey@cityofdenton.com