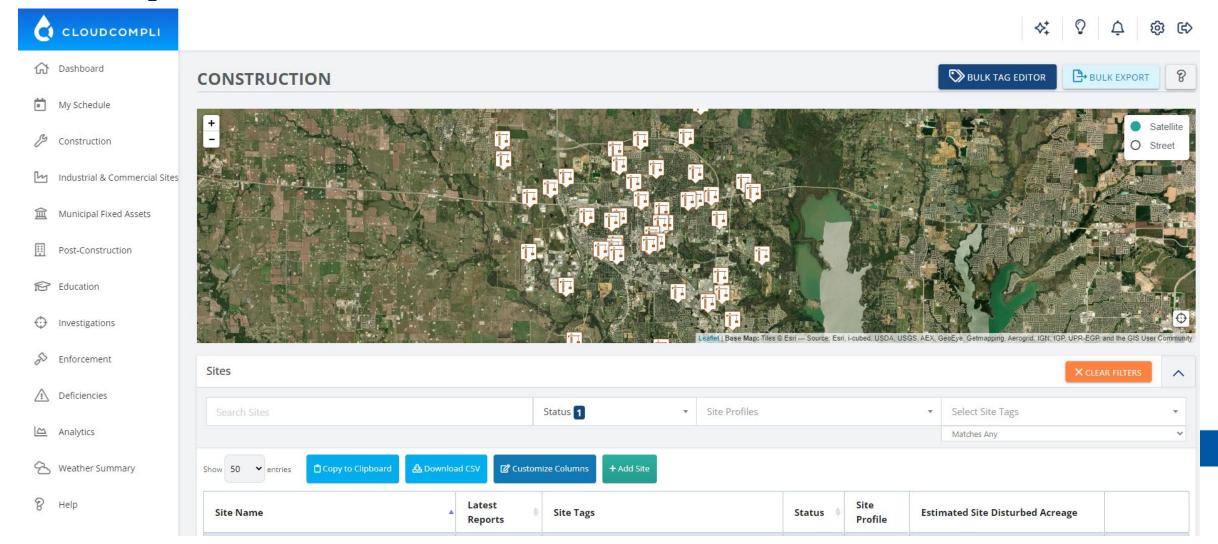

## **Software**

- Map inventory ArcMap integration
- Inspection software CloudCompli
- Asset Management software Cartegraph