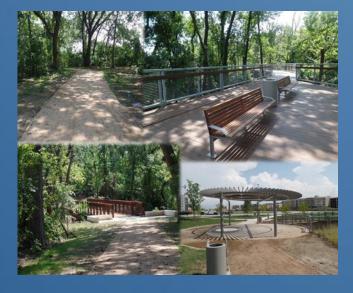

### Special Development East Rosedale Renaissance

Fort Worth, TX City of Fort Worth

- Improved Drainage
- Revitalization
- Environmental Protection
- Mature Tree Retention
- Floodplain Improvement
- Note

- Materials Salvage
- Pedestrian Oriented
- Rehabitation