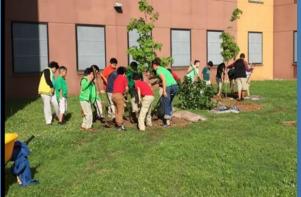

#### Raising Public Awareness Cool Schools Dallas, TX

#### **Texas Trees Foundation**

- Enhanced Tree Canopies
- Heat Mitigation
- Improved Air Quality

- Outdoor Learning/Classroom
- Heat/Runoff Mitigation
- Sustainable Landscape Design