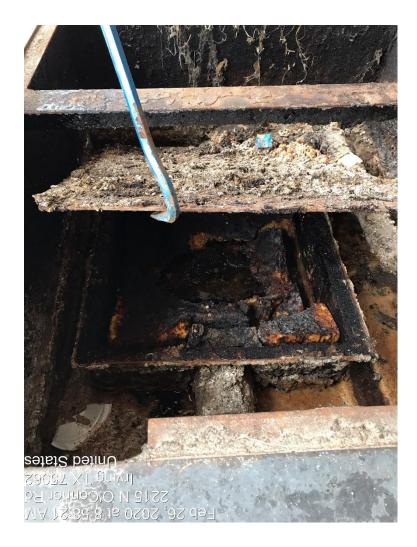

# WHAT IS A GREASE INTERCEPTOR?

- A grease trap is a plumbing device (a type of trap) designed to intercept most greases and solids before they enter a wastewater disposal system.
- A grease trap works by slowing down the flow of warm/hot greasy water and allowing it to cool. As the water cools, the grease and oil in the water separate out and float to the top of the trap. The cooler water - minus the grease - continues to flow down the pipe to the sewer.

# CITY OF IRVING REQUIREMENTS

- 500-gallon minimum requirements
- Traps to be located on the exterior of the establishment
- Maintain collection devices(repairs and servicing)
- Minimum cleaning frequency of 90 days
- 25% Rule