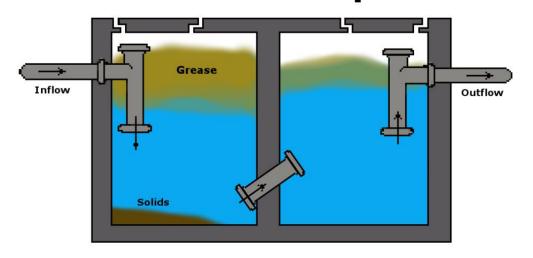

### GREASE TRAP TYPES

# GREASE TRAP TYPES

Gravity Interceptor

Grease Trap

Hydromechanical Interceptor