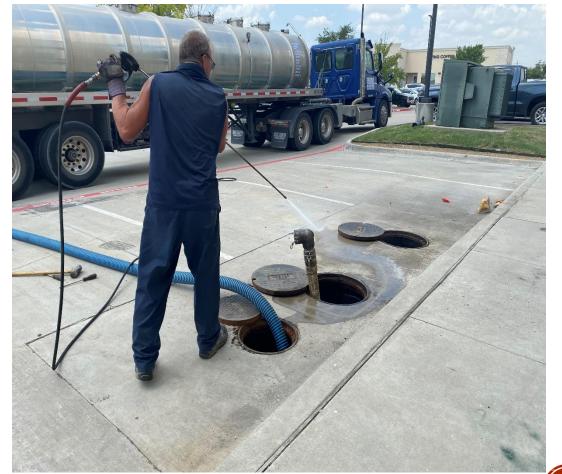

# CITY OF IRVING REQUIREMENTS

- 500-gallon minimum requirements
- Traps to be located on the exterior of the establishment
- Maintain collection devices(repairs and servicing)
- Minimum cleaning frequency of 90 days
- 25% Rule

## **CONDUCTING THE INSPECTION**

Certificate of Occupancy

Notice of Violations

 Complaints – Residents/ Inspectors/Wastehaulers