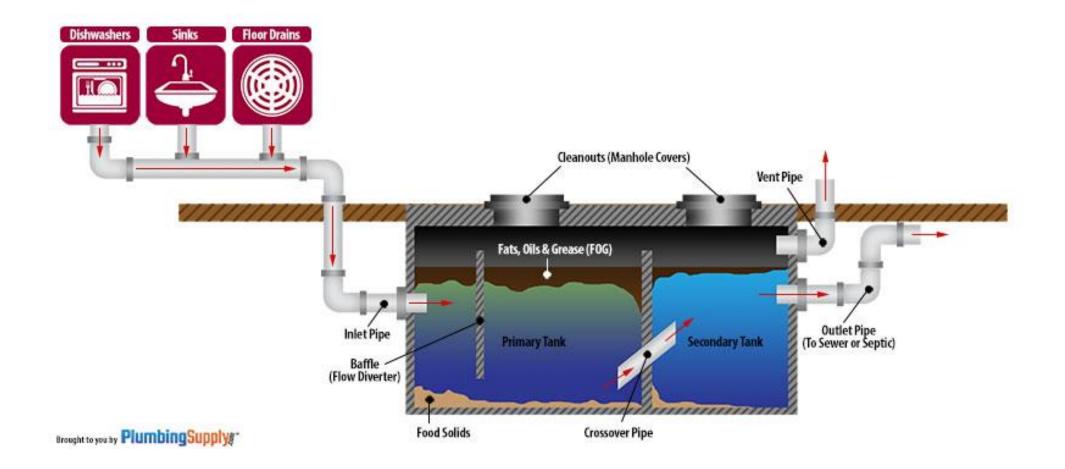

### GREASE TRAP TYPES

# GREASE TRAP TYPES

Gravity Interceptor

Grease Trap

Hydromechanical Interceptor