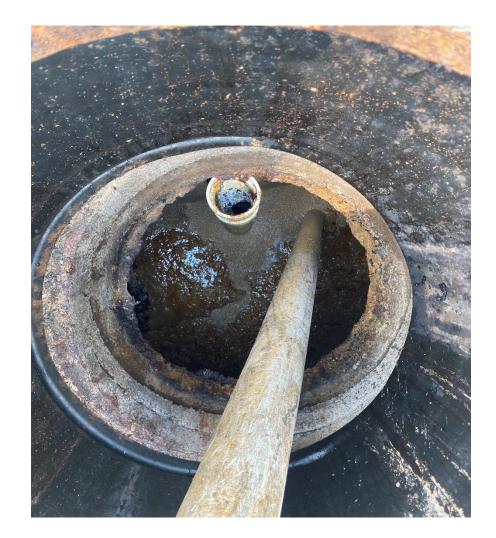

# WHAT IS A GREASE INTERCEPTOR?

- A grease trap is a plumbing device (a type of trap) designed to intercept most greases and solids before they enter a wastewater disposal system.
- A grease trap works by slowing down the flow of warm/hot greasy water and allowing it to cool. As the water cools, the grease and oil in the water separate out and float to the top of the trap. The cooler water - minus the grease - continues to flow down the pipe to the sewer.

# FATS, OIL, AND GREASE PROGRAM

- Educate City of Irving residents on the importance of proper waste disposal to mitigate increasing wastewater treatment costs, and sanitary sewer overflows.
- Educate businesses on the importance of maintaining their grease traps/interceptors.
- Implement enforcement to insure high quality of life for residents, businesses and visitors.