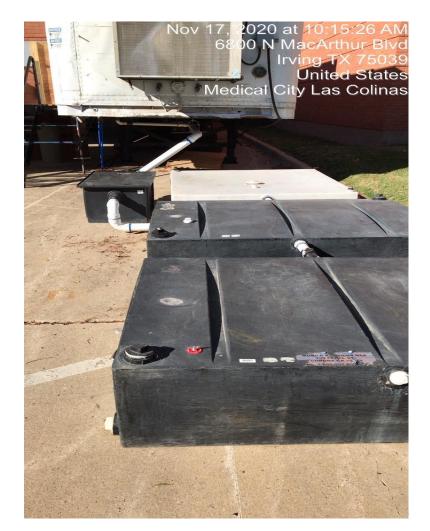

# CITY OF IRVING REQUIREMENTS

- 500-gallon minimum requirements
- Traps to be located on the exterior of the establishment
- Maintain collection devices(repairs and servicing)
- Minimum cleaning frequency of 90 days
- 25% Rule