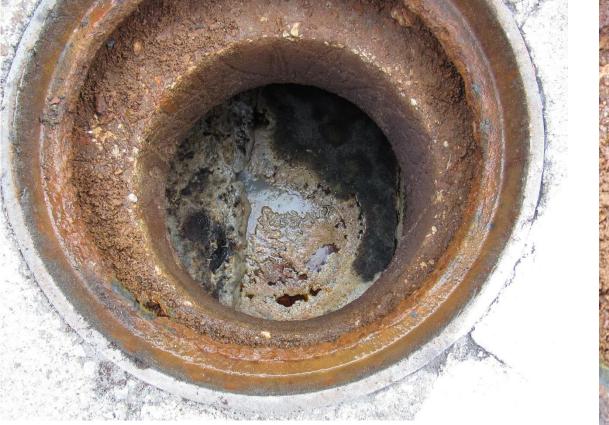

# WHAT IS A GREASE INTERCEPTOR?

- A grease trap is a plumbing device (a type of trap) designed to intercept most greases and solids before they enter a wastewater disposal system.
- A grease trap works by slowing down the flow of warm/hot greasy water and allowing it to cool. As the water cools, the grease and oil in the water separate out and float to the top of the trap. The cooler water - minus the grease - continues to flow down the pipe to the sewer.