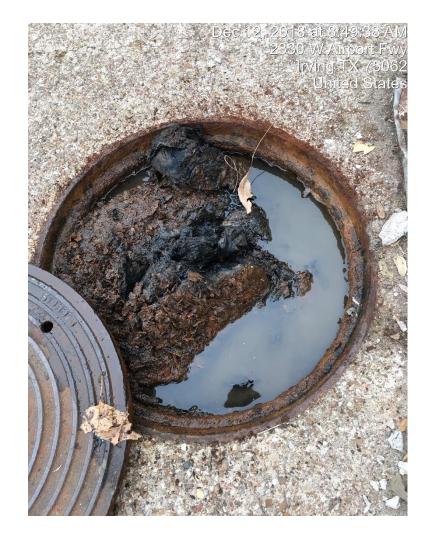

# WHAT IS A GREASE INTERCEPTOR?

- A grease trap is a plumbing device (a type of trap) designed to intercept most greases and solids before they enter a wastewater disposal system.
- A grease trap works by slowing down the flow of warm/hot greasy water and allowing it to cool. As the water cools, the grease and oil in the water separate out and float to the top of the trap. The cooler water - minus the grease - continues to flow down the pipe to the sewer.

# CITY OF IRVING REQUIREMENTS

- 500-gallon minimum requirements
- Traps to be located on the exterior of the establishment
- Maintain collection devices(repairs and servicing)
- Minimum cleaning frequency of 90 days
- 25% Rule