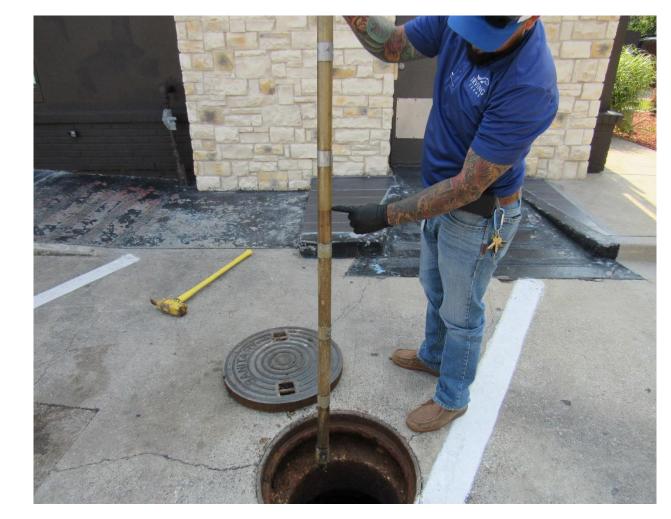

# CITY OF IRVING REQUIREMENTS

- 500-gallon minimum requirements
- Traps to be located on the exterior of the establishment
- Maintain collection devices(repairs and servicing)
- Minimum cleaning frequency of 90 days
- 25% Rule

## **CONDUCTING THE INSPECTION**

Certificate of Occupancy

Notice of Violations

 Complaints – Residents/ Inspectors/Wastehaulers