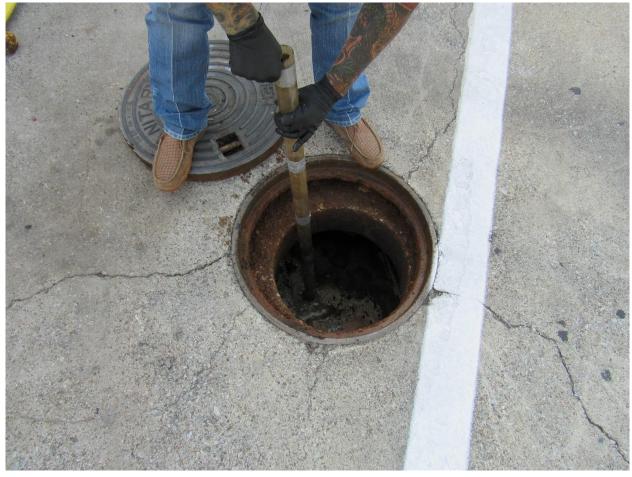

# WHAT IS A GREASE INTERCEPTOR?

- A grease trap is a plumbing device (a type of trap) designed to intercept most greases and solids before they enter a wastewater disposal system.
- A grease trap works by slowing down the flow of warm/hot greasy water and allowing it to cool. As the water cools, the grease and oil in the water separate out and float to the top of the trap. The cooler water - minus the grease - continues to flow down the pipe to the sewer.

# CITY OF IRVING REQUIREMENTS

- 500-gallon minimum requirements
- Traps to be located on the exterior of the establishment
- Maintain collection devices(repairs and servicing)
- Minimum cleaning frequency of 90 days
- 25% Rule