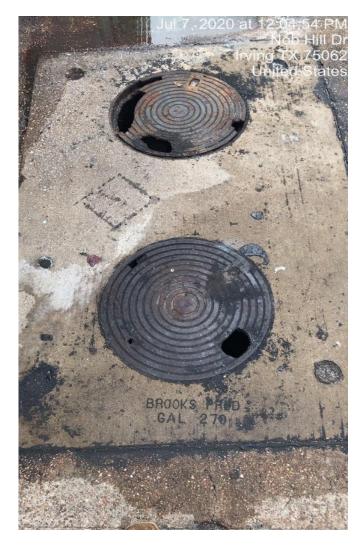

# CITY OF IRVING REQUIREMENTS

- 500-gallon minimum requirements
- Traps to be located on the exterior of the establishment
- Maintain collection devices(repairs and servicing)
- Minimum cleaning frequency of 90 days
- 25% Rule