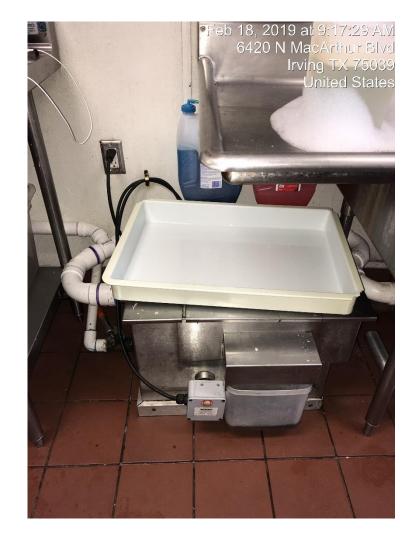

# WHAT IS A GREASE INTERCEPTOR?

- A grease trap is a plumbing device (a type of trap) designed to intercept most greases and solids before they enter a wastewater disposal system.
- A grease trap works by slowing down the flow of warm/hot greasy water and allowing it to cool. As the water cools, the grease and oil in the water separate out and float to the top of the trap. The cooler water - minus the grease - continues to flow down the pipe to the sewer.

# GREASE TRAP TYPES

Gravity Interceptor

Grease Trap

Hydromechanical Interceptor