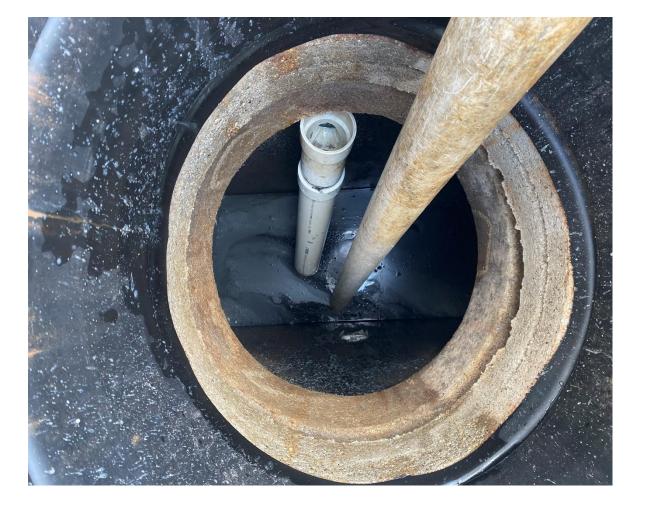

# WHAT IS A GREASE INTERCEPTOR?

- A grease trap is a plumbing device (a type of trap) designed to intercept most greases and solids before they enter a wastewater disposal system.
- A grease trap works by slowing down the flow of warm/hot greasy water and allowing it to cool. As the water cools, the grease and oil in the water separate out and float to the top of the trap. The cooler water - minus the grease - continues to flow down the pipe to the sewer.

# GREASE TRAP TYPES

Gravity Interceptor

Grease Trap

Hydromechanical Interceptor