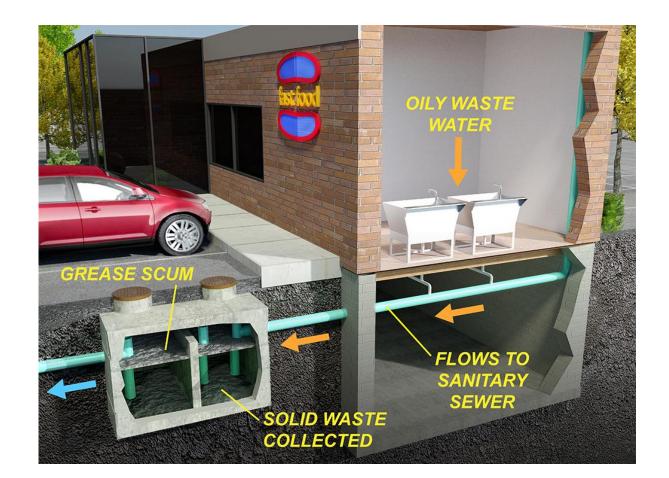

# WHAT IS A GREASE INTERCEPTOR?

- A grease trap is a plumbing device (a type of trap) designed to intercept most greases and solids before they enter a wastewater disposal system.
- A grease trap works by slowing down the flow of warm/hot greasy water and allowing it to cool. As the water cools, the grease and oil in the water separate out and float to the top of the trap. The cooler water - minus the grease - continues to flow down the pipe to the sewer.