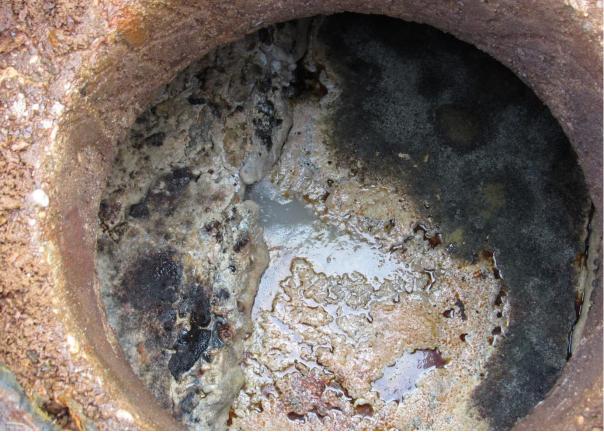

# WHAT IS A GREASE INTERCEPTOR?

- A grease trap is a plumbing device (a type of trap) designed to intercept most greases and solids before they enter a wastewater disposal system.
- A grease trap works by slowing down the flow of warm/hot greasy water and allowing it to cool. As the water cools, the grease and oil in the water separate out and float to the top of the trap. The cooler water - minus the grease - continues to flow down the pipe to the sewer.