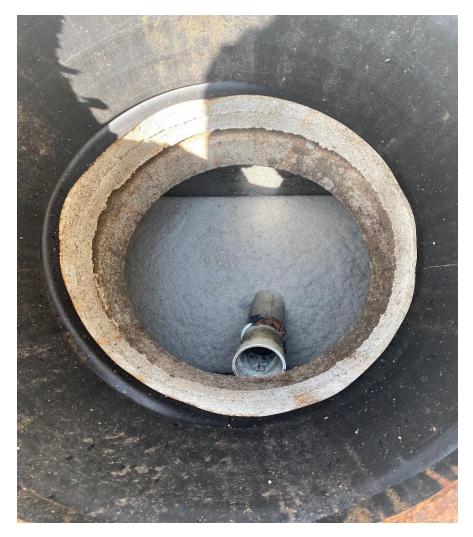

# WHAT IS A GREASE INTERCEPTOR?

- A grease trap is a plumbing device (a type of trap) designed to intercept most greases and solids before they enter a wastewater disposal system.
- A grease trap works by slowing down the flow of warm/hot greasy water and allowing it to cool. As the water cools, the grease and oil in the water separate out and float to the top of the trap. The cooler water - minus the grease - continues to flow down the pipe to the sewer.

# GREASE TRAP TYPES

Gravity Interceptor

Grease Trap

Hydromechanical Interceptor