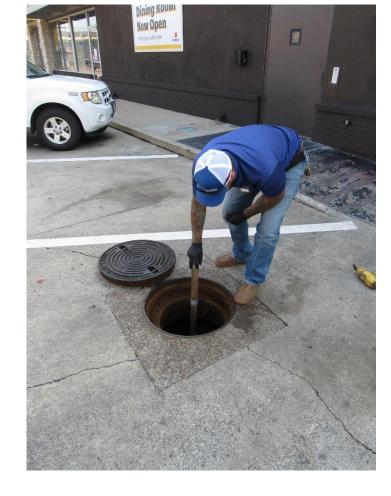

# CITY OF IRVING REQUIREMENTS

- 500-gallon minimum requirements
- Traps to be located on the exterior of the establishment
- Maintain collection devices(repairs and servicing)
- Minimum cleaning frequency of 90 days
- 25% Rule

## **CONDUCTING THE INSPECTION**

Certificate of Occupancy

Notice of Violations

 Complaints – Residents/ Inspectors/Wastehaulers