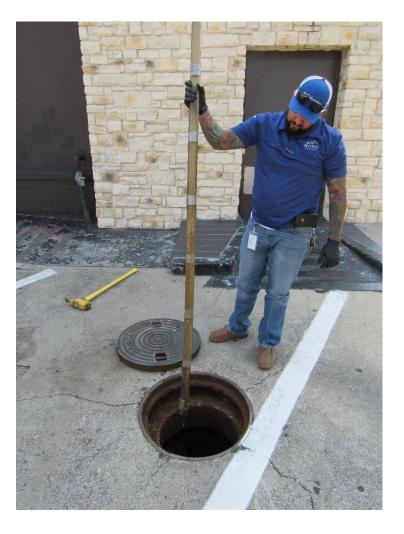

# CITY OF IRVING REQUIREMENTS

- 500-gallon minimum requirements
- Traps to be located on the exterior of the establishment
- Maintain collection devices(repairs and servicing)
- Minimum cleaning frequency of 90 days
- 25% Rule

## **CONDUCTING THE INSPECTION**

Certificate of Occupancy

Notice of Violations

 Complaints – Residents/ Inspectors/Wastehaulers