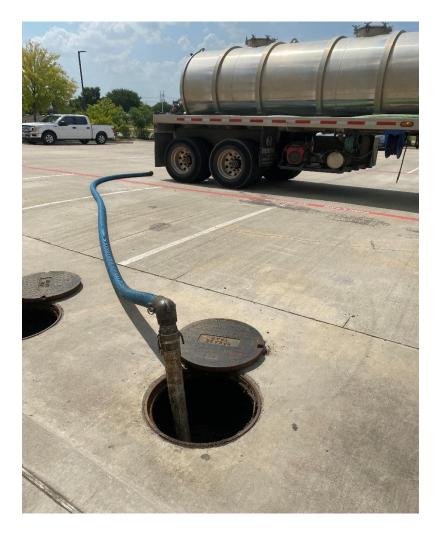

# WHAT IS A GREASE INTERCEPTOR?

- A grease trap is a plumbing device (a type of trap) designed to intercept most greases and solids before they enter a wastewater disposal system.
- A grease trap works by slowing down the flow of warm/hot greasy water and allowing it to cool. As the water cools, the grease and oil in the water separate out and float to the top of the trap. The cooler water - minus the grease - continues to flow down the pipe to the sewer.

# CITY OF IRVING REQUIREMENTS

- 500-gallon minimum requirements
- Traps to be located on the exterior of the establishment
- Maintain collection devices(repairs and servicing)
- Minimum cleaning frequency of 90 days
- 25% Rule