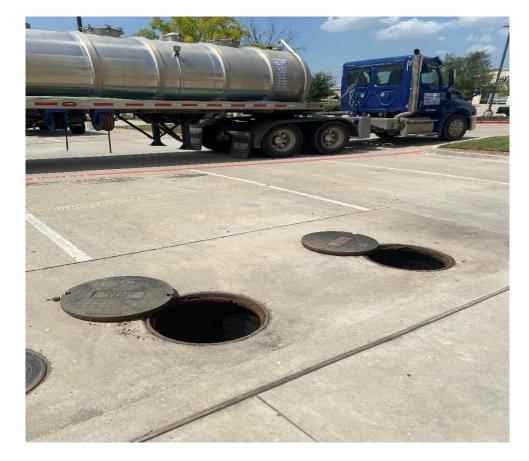

# WHAT IS A GREASE INTERCEPTOR?

- A grease trap is a plumbing device (a type of trap) designed to intercept most greases and solids before they enter a wastewater disposal system.
- A grease trap works by slowing down the flow of warm/hot greasy water and allowing it to cool. As the water cools, the grease and oil in the water separate out and float to the top of the trap. The cooler water - minus the grease - continues to flow down the pipe to the sewer.

# CITY OF IRVING REQUIREMENTS

- 500-gallon minimum requirements
- Traps to be located on the exterior of the establishment
- Maintain collection devices(repairs and servicing)
- Minimum cleaning frequency of 90 days
- 25% Rule