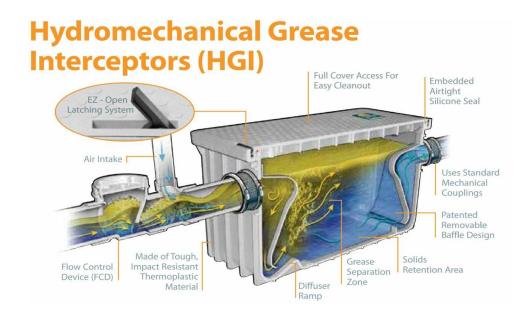

# WHAT IS A GREASE INTERCEPTOR?

- A grease trap is a plumbing device (a type of trap) designed to intercept most greases and solids before they enter a wastewater disposal system.
- A grease trap works by slowing down the flow of warm/hot greasy water and allowing it to cool. As the water cools, the grease and oil in the water separate out and float to the top of the trap. The cooler water - minus the grease - continues to flow down the pipe to the sewer.

### GREASE TRAP TYPES

# GREASE TRAP TYPES

Gravity Interceptor

Grease Trap

Hydromechanical Interceptor