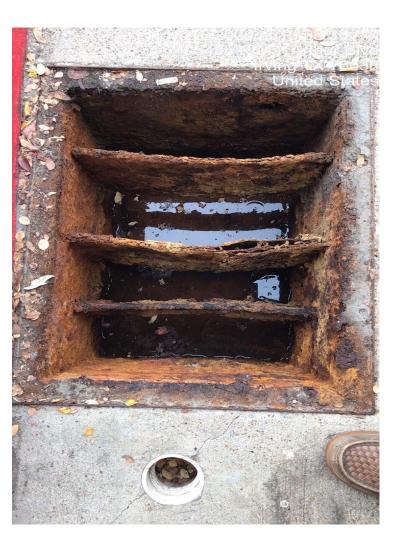

# WHAT IS A GREASE INTERCEPTOR?

- A grease trap is a plumbing device (a type of trap) designed to intercept most greases and solids before they enter a wastewater disposal system.
- A grease trap works by slowing down the flow of warm/hot greasy water and allowing it to cool. As the water cools, the grease and oil in the water separate out and float to the top of the trap. The cooler water - minus the grease - continues to flow down the pipe to the sewer.

# CITY OF IRVING REQUIREMENTS

- 500-gallon minimum requirements
- Traps to be located on the exterior of the establishment
- Maintain collection devices(repairs and servicing)
- Minimum cleaning frequency of 90 days
- 25% Rule