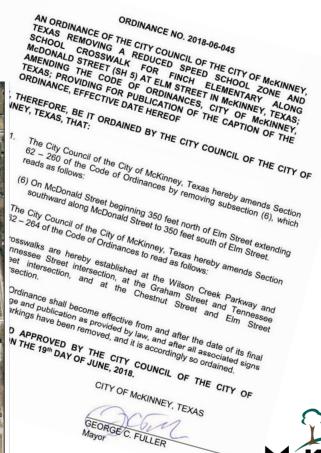

February 22, 2019



#### The ISDs

- McKinney ISD
- Allen ISD
- Celina ISD
- Frisco ISD
- Lovejoy ISD
- Melissa ISD
- Prosper ISD







### What is the Safety Committee?

#### What is the it?

The Safety Committee was formed through a joint agreement to improve traffic, crossing guard locations and other safety issues.







#### What Do We Do?

- Crossing Guard Requests
- Sidewalk Requests
- Crossings / Crosswalk Requests
- Traffic Signal Timing
- Signage Requests
- Construction along School Routes
- Ideas to improve school traffic flow
- New Schools
- ...Anything and everything related to safety of students







# Projects that We've Done: Crossing Improvements



# Projects that We've Done: Crossing Improvements



### Projects that We've Done: School Zone Revisions





Unique by nature.

### Projects that We've Done: School Zone Revisions



Face toward SB traffic

"Put the school zone where the kids

Update signage, meet TMUTCD Reduce school zone speeding Improve motorist compliance Not violating driver expectations

Projects that We've Done: Safe Routes to School CITY OF MCKINNEY SCHOOL PEDESTRIAN SAFETY ENHANCEMENTS LIMITS: IN THE CITY OF MORNNEY BEGIN WORK R20-9T

# Projects that We've Done: Safe Routes to School



### Projects that We've Done: Signal Improvements



#### Goal:

Reduce Right Turn Conflicts with students and peds in crosswalk

#### What we did:

- Added near- and far-side signing
- Prohibited right turns on red departing school
- Implemented leading pedestrian intervals
- Modified signal timing





# **Contact Information**

Robyn