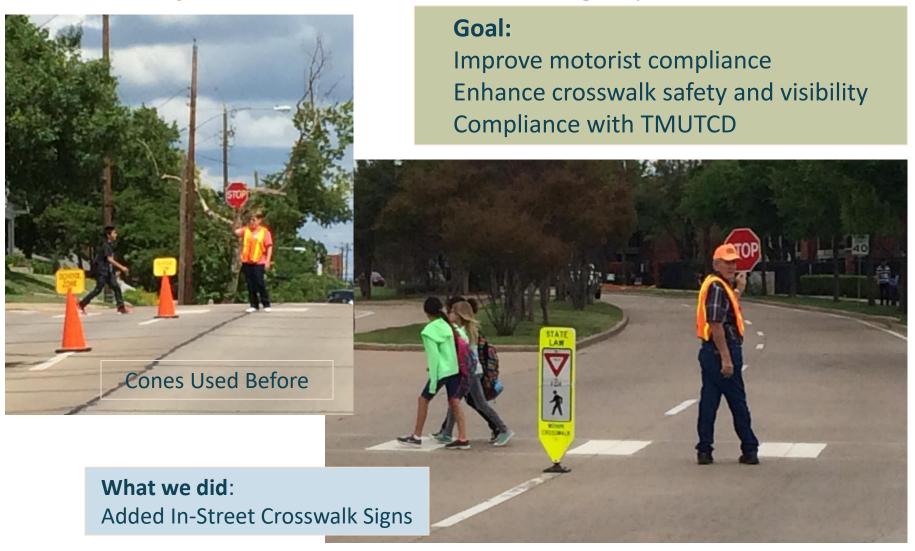

February 22, 2019



#### The ISDs

- McKinney ISD
- Allen ISD
- Celina ISD
- Frisco ISD
- Lovejoy ISD
- Melissa ISD
- Prosper ISD







### What is the Safety Committee?

#### What is the it?

The Safety Committee was formed through a joint agreement to improve traffic, crossing guard locations and other safety issues.







#### What Do We Do?

- Crossing Guard Requests
- Sidewalk Requests
- Crossings / Crosswalk Requests
- Traffic Signal Timing
- Signage Requests
- Construction along School Routes
- Ideas to improve school traffic flow
- New Schools
- ...Anything and everything related to safety of students







# Projects that We've Done: Crossing Improvements



# Projects that We've Done: Crossing Improvements



### Projects that We've Done: School Zone Revisions





Unique by nature.

### Projects that We've Done: School Zone Revisions



Face toward SB traffic

"Put the school zone where the kids

Update signage, meet TMUTCD Reduce school zone speeding Improve motorist compliance Not violating driver expectations

Projects that We've Done: Safe Routes to School CITY OF MCKINNEY SCHOOL PEDESTRIAN SAFETY ENHANCEMENTS LIMITS: IN THE CITY OF MORNNEY BEGIN WORK R20-9T

# Projects that We've Done: Safe Routes to School



### Projects that We've Done: Signal Improvements



#### Goal:

Reduce Right Turn Conflicts with students and peds in crosswalk

#### What we did:

- Added near- and far-side signing
- Prohibited right turns on red departing sc