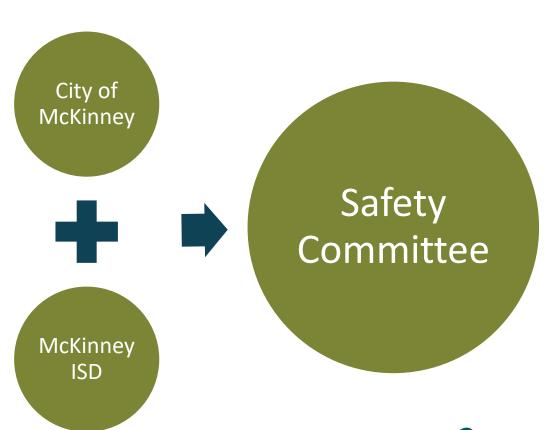

#### What is the it?

The Safety Committee was formed through a joint agreement to improve traffic, crossing guard locations and other safety issues.