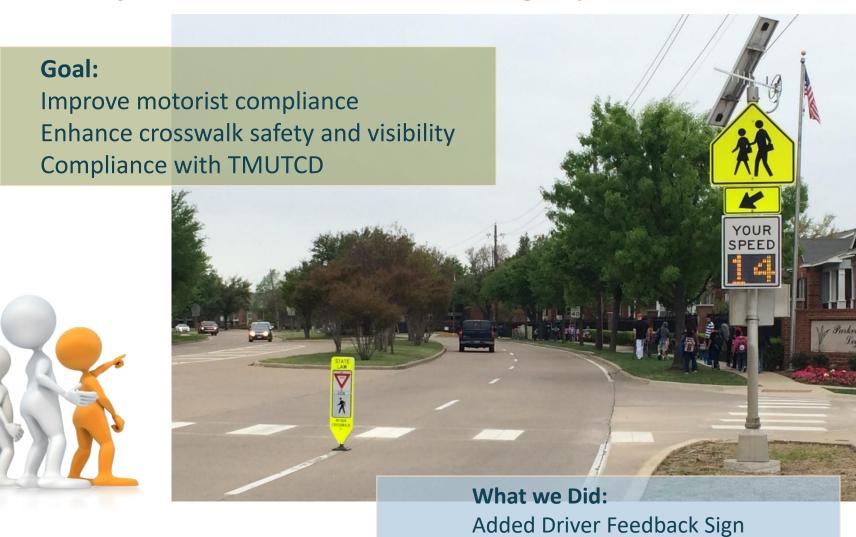

February 22, 2019



#### The ISDs

- McKinney ISD
- Allen ISD
- Celina ISD
- Frisco ISD
- Lovejoy ISD
- Melissa ISD
- Prosper ISD







### What is the Safety Committee?

#### What is the it?

The Safety Committee was formed through a joint agreement to improve traffic, crossing guard locations and other safety issues.







#### What Do We Do?

- Crossing Guard Requests
- Sidewalk Requests
- Crossings / Crosswalk Requests
- Traffic Signal Timing
- Signage Requests
- Construction along School Routes
- Ideas to improve school traffic flow
- New Schools
- ...Anything and everything related to safety of students







# Projects that We've Done: Crossing Improvements



# Projects that We've Done: Crossing Improvements



### Projects that We've Done: School Zone Revisions





Unique by nature.

### Projects that We've Done: School Zone Revisions



Face toward SB traffic

"Put the school zone where the kids

Update signage, meet TMUTCD Reduce school zone speeding Improve motorist compliance Not violating driver expectations

Projects that We've Done: Safe Routes to School CITY OF MCKINNEY SCHOOL PEDESTRIAN SAFETY ENHANCEMENTS LIMITS: IN THE CITY OF MORNNEY BEGIN WORK R20-9T

# Projects that We've Done: Safe Routes to School



### Projects that We've Done: Signal Improvements



#### Goal:

Reduce Right Turn Conflicts with students and peds in crosswalk

#### What we did:

- Added near- and far-side signing
- Prohibited right turns on red departing school
- Implemented leading pedestrian intervals
- Mod