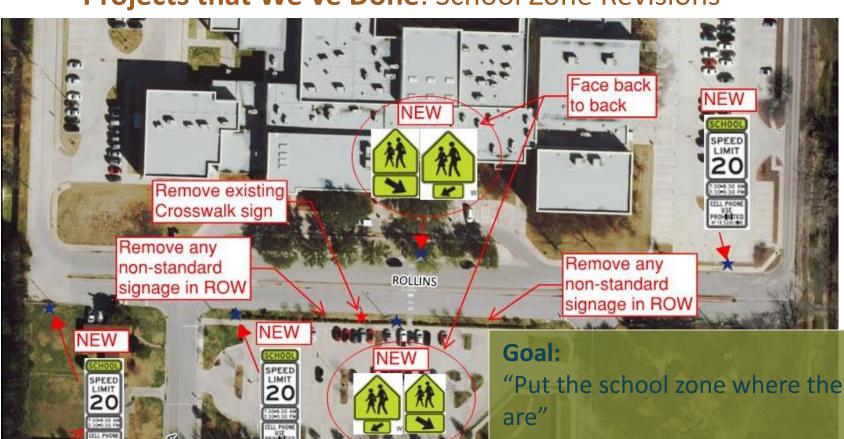

### Projects that We've Done: School Zone Revisions

Unique by nature.

### Projects that We've Done: School Zone Revisions

Face toward SB traffic

"Put the school zone where the kids

Update signage, meet TMUTCD Reduce school zone speeding Improve motorist compliance Not violating driver expectations