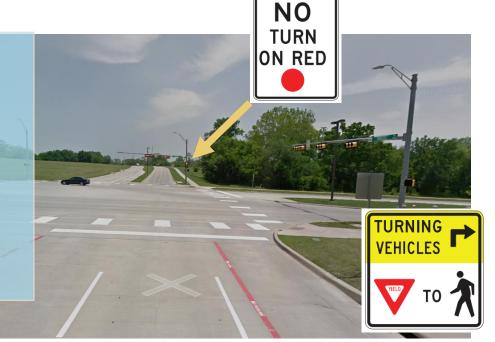

### Projects that We've Done: Signal Improvements

#### Goal:

Reduce Right Turn Conflicts with students and peds in crosswalk

#### What we did:

- Added near- and far-side signing
- Prohibited right turns on red departing school
- Implemented leading pedestrian intervals
- Modified signal timing