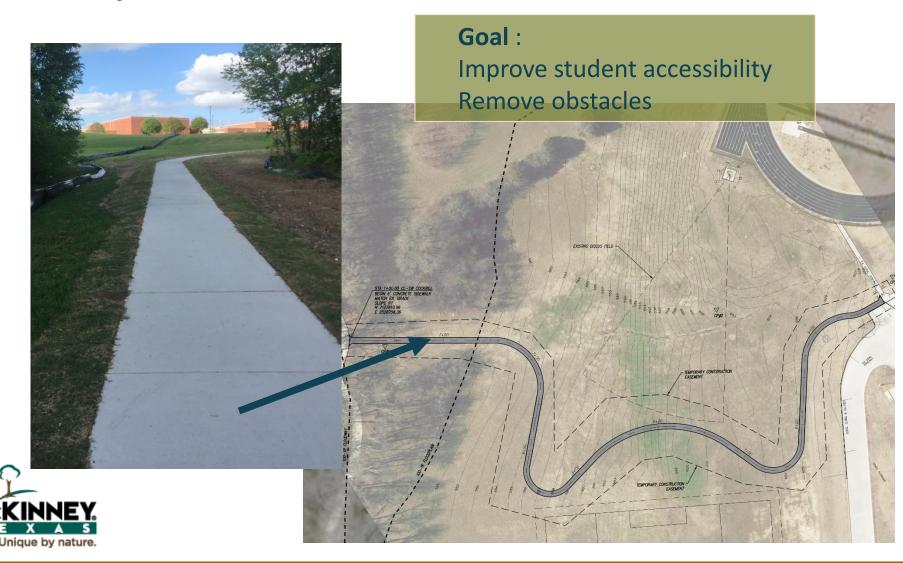

Projects that We've Done: Safe Routes to School CITY OF MCKINNEY SCHOOL PEDESTRIAN SAFETY ENHANCEMENTS LIMITS: IN THE CITY OF MORNNEY BEGIN WORK R20-9T

# Projects that We've Done: Safe Routes to School