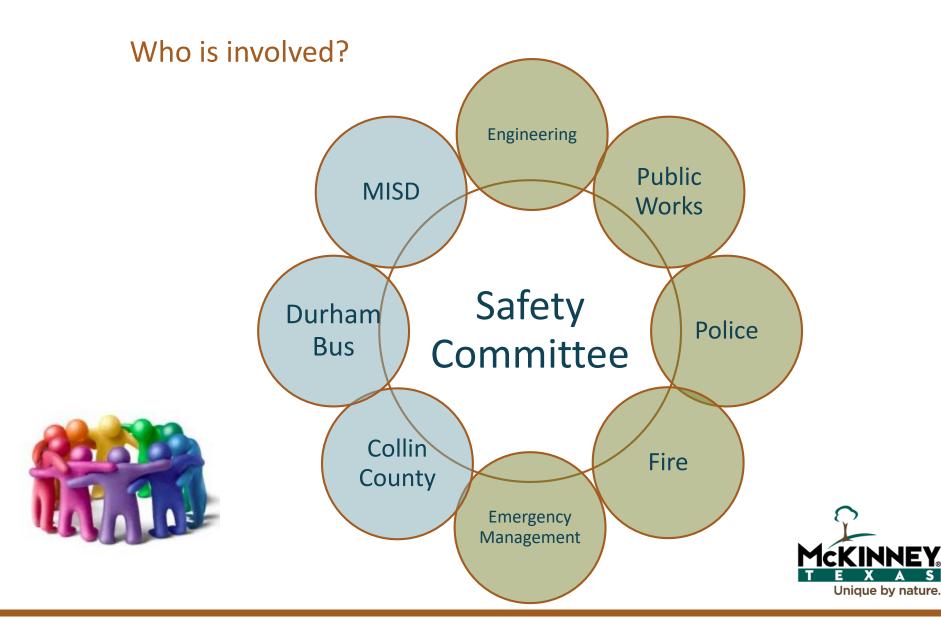

#### What Do We Do?

- Crossing Guard Requests
- Sidewalk Requests
- Crossings / Crosswalk Requests
- Traffic Signal Timing
- Signage Requests
- Construction along School Routes
- Ideas to improve school traffic flow
- New Schools
- ...Anything and everything related to safety of students