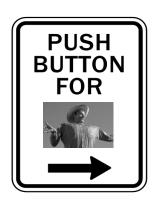

#### What we did:

- Added near- and far-side signing
- Prohibited right turns on red departing school
- Implemented leading pedestrian intervals
- Modified signal timing