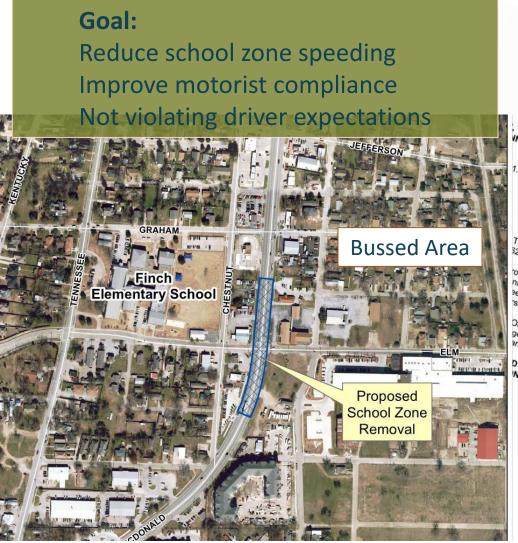

### Projects that We've Done: School Zone Revisions

Unique by nature.

### Projects that We've Done: School Zone Revisions

Face toward SB traffic

"Put the school zone where the kids

Update signage, meet TMUTCD Reduce school zone speeding Improve motorist compliance Not violating driver expectations