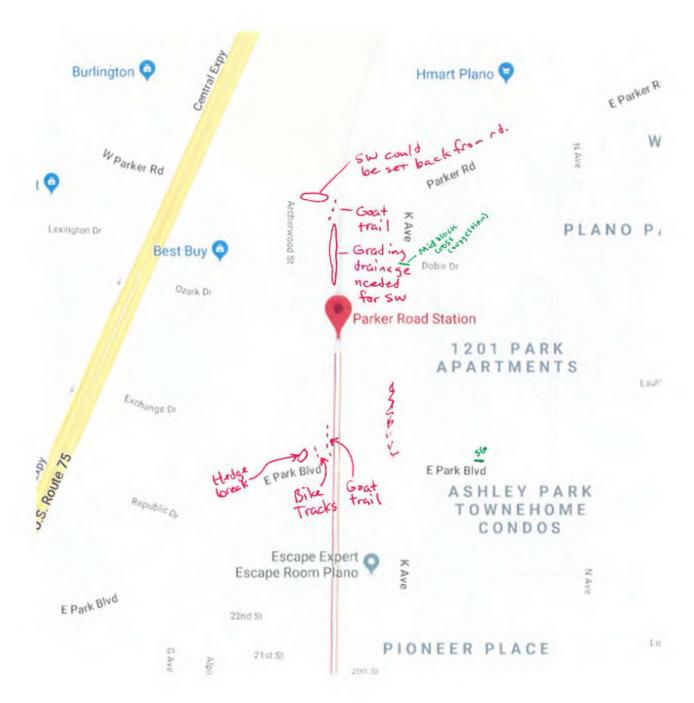

|           |          |               | ~                     |
| C.7 Traffic<br>Characteristics                 | C.7.2   | Are buses, cars, bicycles, and pedestrians separated on the site and provided with their own designated areas for travel?                                                              | ,         | ,        | •             | ~                     |
| C.8 Signs and<br>Pavement<br>Markings          | C.8.1   | Are travel paths and crossing points for pedestrians properly signed and/or marked?                                                                                                    |           | ,        | •             | ~                     |

FHWA Office of Safety











2.2.2
2.2.3
3.2.0856
3.3.086
3.3.086
3.3.08
3.1.6
3.2.6
4.156
6.6
6.7.10
7.2.0
7.2.0
7.2.0
7.2.0
7.2.0
7.2.0
7.2.0
7.2.0
7.2.0
7.2.0
7.2.0
7.2.0
7.2.0
7.2.0
7.2.0
7.2.0
7.2.0
7.2.0
7.2.0
7.2.0
7.2.0
7.2.0
7.2.0
7.2.0
7.2.0
7.2.0
7.2.0
7.2.0
7.2.0
7.2.0
7.2.0
7.2.0
7.2.0
7.2.0
7.2.0
7.2.0
7.2.0
7.2.0
7.2.0
7.2.0
7.2.0
7.2.0
7.2.0
7.2.0
7.2.0
7.2.0
7.2.0
7.2.0
7.2.0
7.2.0
7.2.0
7.2.0
7.2.0
7.2.0
7.2.0
7.2.0
7.2.0
7.2.0
7.2.0
7.2.0
7.2.0
7.2.0
7.2.0
7.2.0
7.2.0
7.2.0
7.2.0
7.2.0
7.2.0
7.2.0
7.2.0
7.2.0
7.2.0
7.2.0
7.2.0
7.2.0
7.2.0
7.2.0
7.2.0
7.2.0
7.2.0
7.2.0
7.2.0
7.2.0
7.2.0
7.2.0
7.2.0
7.2.0
7.2.0
7.2.0
7.2.0
7.2.0
7.2.0
7.2.0
7.2.0
7.2.0
7.2.0
7.2.0
7.2.0
7.2.0
7.2.0
7.2.0
7.2.0
7.2.0
7.2.0
7.2.0
7.2.0
7.2.0
7.2.0
7.2.0
7.2.0
7.2.0
7.2.0
7.2.0
7.2.0
7.2.0
7.2.0
7.2.0
7.2.0
7.2.0
7.2.0