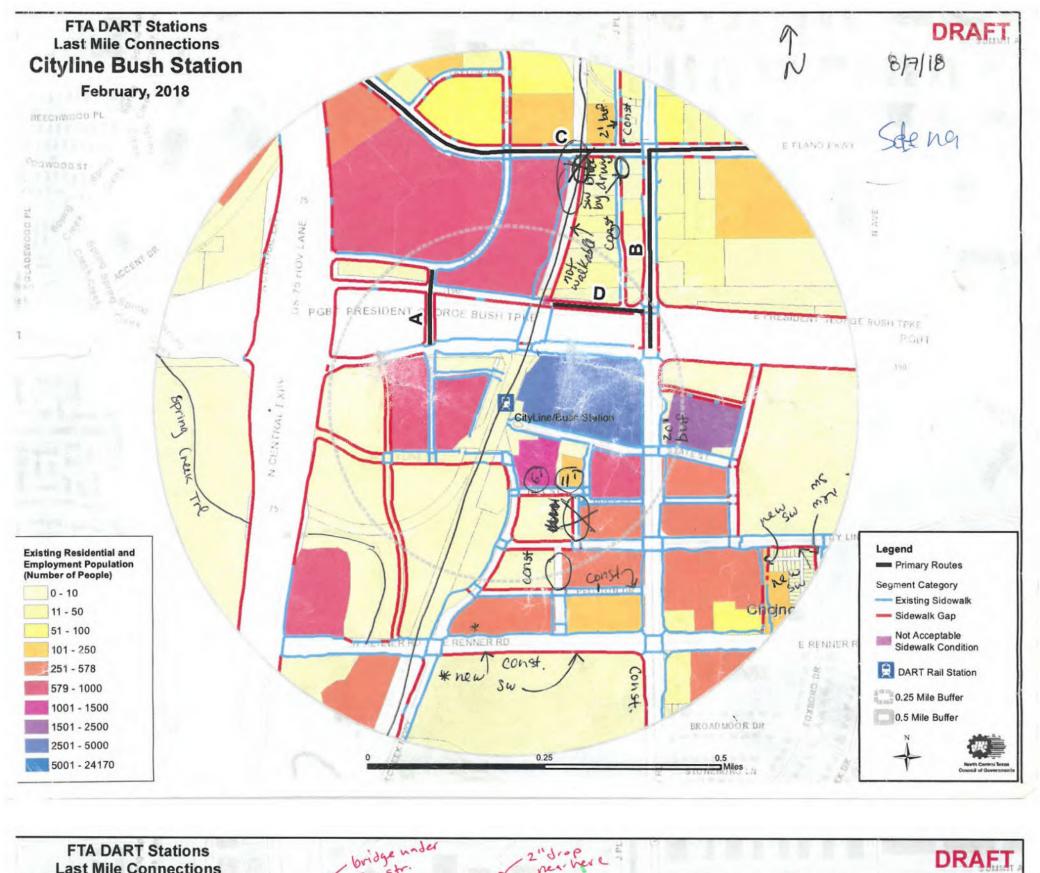

s Goat trail (see photo)

if mid-block? (If Yes, note on sketch and add line with "New" link ID on Crossings Checklist)

Note bike parking locations (covered vs. rack vs. bikeshare) No bike parking seen

Do any travel routes differ significantly from linear desire lines? (but dockless bike

Note car & bus circulation patterns & conflict points

Bike and ped desire lines continuously lit? (Note where if not).

Trip hazards? Yes, see notes

Landscaping barriers? One, see note (ADA barrier only)

Fences? N

Absent ramps? N, but very few ramps have det. warn. surf.

Bike/Pedestrian sight distance problems? N

Review questions (Post Construction Column) from p. 6-7 of Ped RSA Checklist

Other Notes:

Are any desire lines missing a marked crossing location on a perimeter street, especially









|         |         |