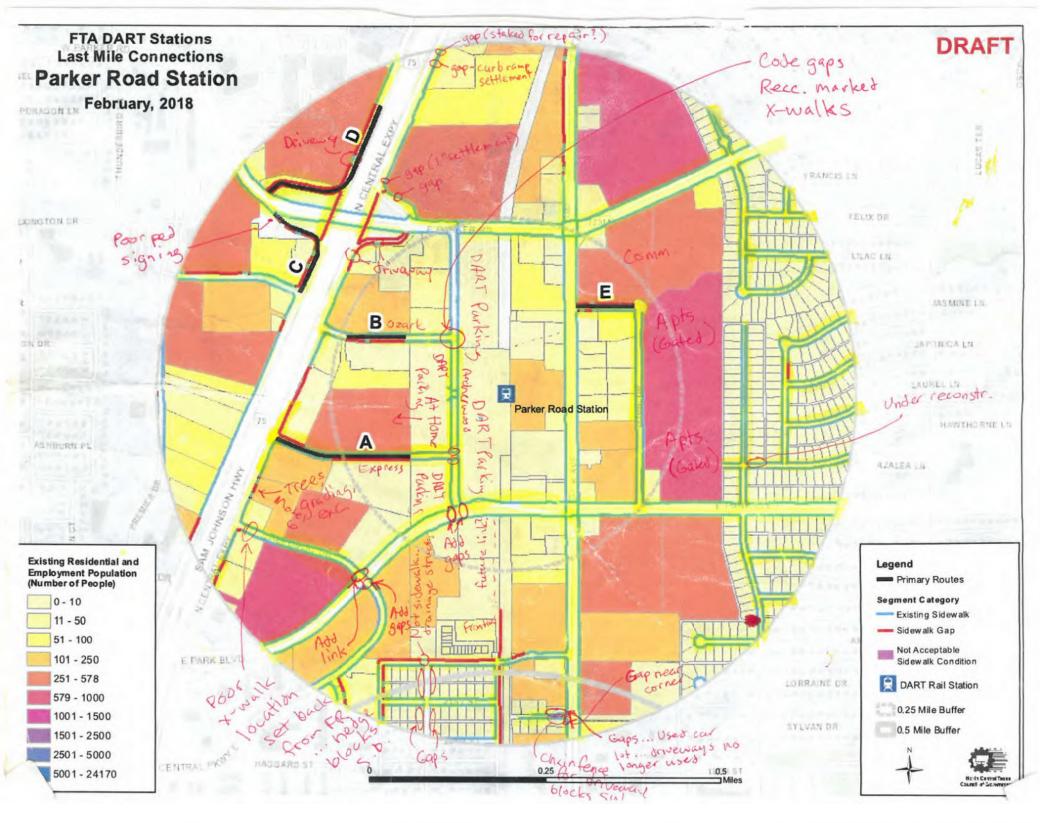

|           |          |               | ~                     |
| C.7 Traffic<br>Characteristics                 | C.7.2   | Are buses, cars, bicycles, and pedestrians separated on the site and provided with their own designated areas for travel?                                                              | ,         | ,        | •             | ~                     |
| C.8 Signs and<br>Pavement<br>Markings          | C.8.1   | Are travel paths and crossing points for pedestrians properly signed and/or marked?                                                                                                    |           | ,        | •             | ~                     |

FHWA Office of Safety











2.2.2
2.2.3
3.2.0856
3.3.086
3.3.086
3.3.08
3.1.6
3.2.6
4.156
6.6
6.7.10
7.2.0
7.2.0
7.2.0
7.2.0
7.2.0
7.2.0
7.2.0
7.2.0
7.2.0
7.2.0
7.2.0
7.2.0
7.2.0
7.2.0
7.2.0
7.2.0
7.2.0
7.2.0
7.2.0
7.2.0
7.2.0
7.2.0
7.2.0
7.2.0
7.2.0
7.2.0
7.2.0
7.2.0
7.2.0
7.2.0
7.2.0
7.2.0
7.2.0
7.2.0
7.2.0
7.2.0
7.2.0
7.2.0
7.2.0
7.2.0
7.2.0
7.2.0
7.2.0
7.2.0
7.2.0
7.2.0
7.2.0
7.2.0
7.2.0
7.2.0
7.2.0
7.2.0
7.2.0
7.2.0
7.2.0
7.2.0
7.2.0
7.2.0
7.2.0
7.2.0
7.2.0
7.2.0
7.2.0
7.2.0
7.2.0
7.2.0
7.2.0
7.2.0
7.2.0
7.2.0
7.2.0
7.2.0
7.2.0
7.2.0
7.2.0
7.2.0
7.2.0
7.2.0
7.2.0
7.2.0
7.2.0
7.2.0
7.2.0
7.2.0
7.2.0
7.2.0
7.2.0
7.2.0
7.2.0
7.2.0
7.2.0
7.2.0
7.2.0
7.2.0
7.2.0
7.2.0
7.2.0
7.2.0
7.2.0
7.2.0
7.2.0
7.2.0
7.2.0
7.2.0
7.2.0
7.2.0
7.2.0
7.2.0
7.2.0
7.2.0
7.2.0
7.2.0
7.2.0
7.2.0
7.2.0
7.2.0
7.2.0
7.2.0
7.2.0
7.2