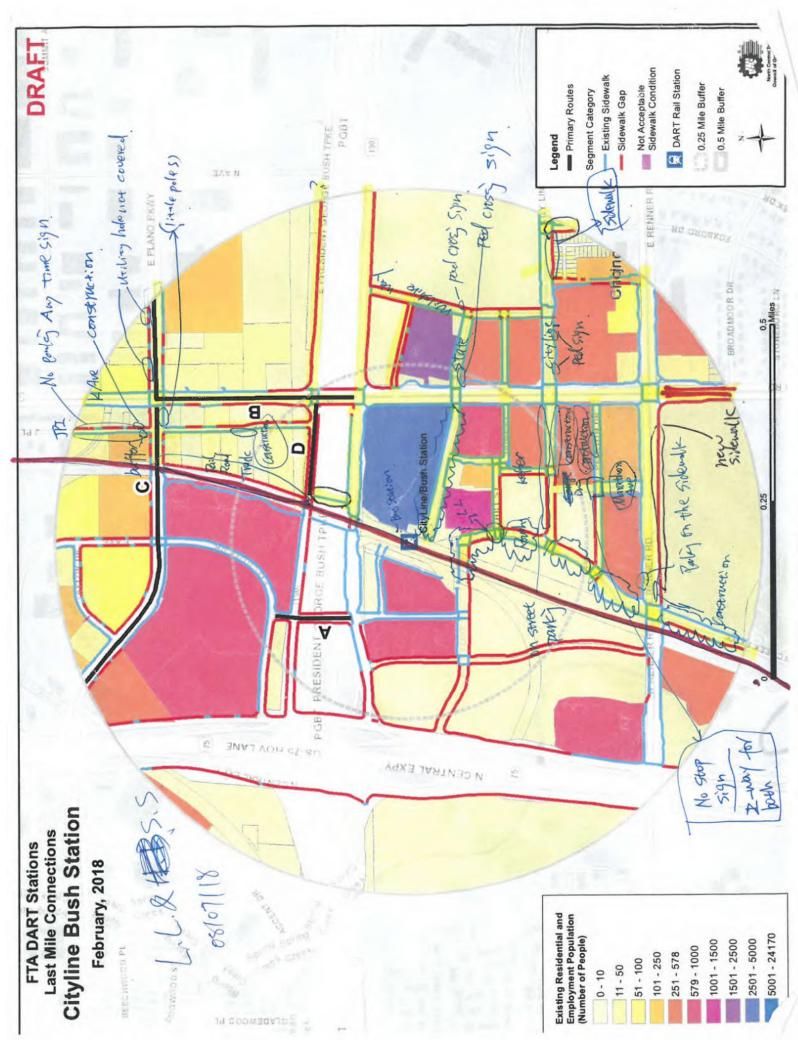

tos Goat trail (see photo)

if mid-block? (If Yes, note on sketch and add line with "New" link ID on Crossings Checklist)

Note bike parking locations (covered vs. rack vs. bikeshare) No bike parking seen

Do any travel routes differ significantly from linear desire lines? (but dockless bike

Note car & bus circulation patterns & conflict points

Bike and ped desire lines continuously lit? (Note where if not).

Trip hazards? Yes, see notes

Landscaping barriers? One, see note (ADA barrier only)

Fences? N

Absent ramps? N, but very few ramps have det. warn. surf.

Bike/Pedestrian sight distance problems? N

Review questions (Post Construction Column) from p. 6-7 of Ped RSA Checklist

Other Notes:

Are any desire lines missing a marked crossing location on a perimeter street, especially









|         |         |