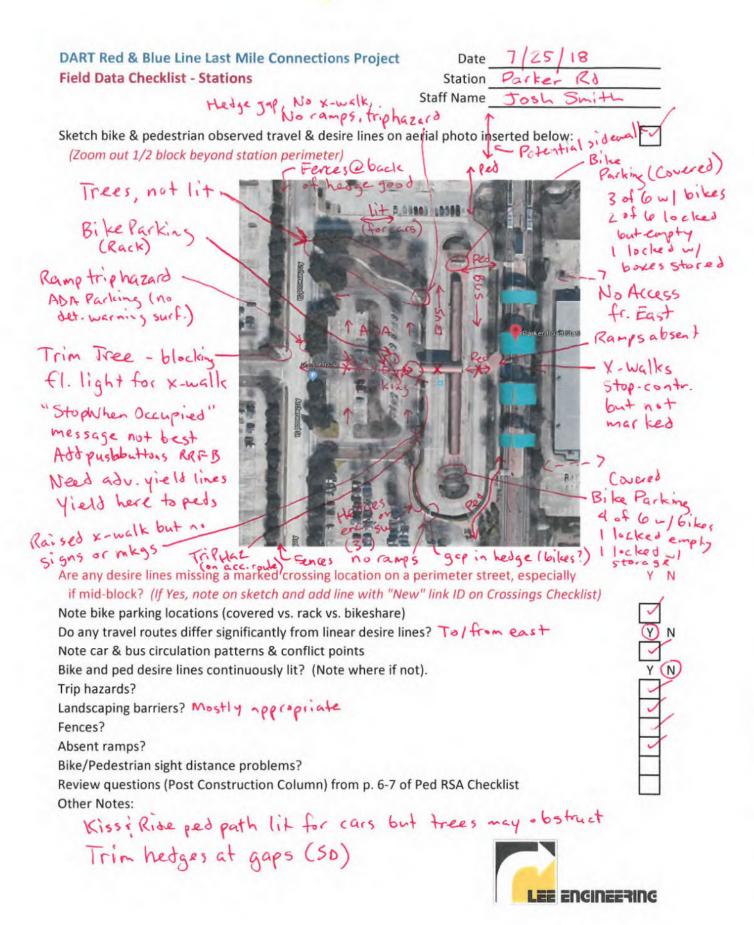

Pedestrian Road Safety Audits Guidelines and Prompt Lists

### C. Parking Areas/Adjacent Developments

|                                                |         |                                                                                                                                                                                        |           | RS       | A Stages      |                       |
|------------------------------------------------|---------|----------------------------------------------------------------------------------------------------------------------------------------------------------------------------------------|-----------|----------|---------------|-----------------------|
| Master Prompt                                  |         | Detailed Prompt                                                                                                                                                                        | planning  | design   | construction  | post-<br>construction |
|                                                | C.1.1   | Do sidewalks/paths connect the street and adjacent land uses? To W, yes, to E no.                                                                                                      | ,         | ,        | -             | ~                     |
| C.1 Presence,<br>Design, and                   | C.1.2   | Are the sidewalks/paths designed appropriately? No str                                                                                                                                 |           | ~        | ~             | ~                     |
| Placement                                      | C.1.3   | Are buildings entrances located and designed to be obvious and easily accessible to pedestrians?                                                                                       | ,         | ,        | ~             | ~                     |
| C.2 Quality,<br>Condition, and<br>Obstructions |         | ompts in Section A for potential issues on obstructions and parking areas/adjacent prompts in Section A for potential issues on surface condition parking areas/adjacent developments. | developme | ents     |               |                       |
|                                                | C.2.1   | Do parked vehicles obstruct pedestrian paths?                                                                                                                                          |           |          |               | ~                     |
| C.3 Continuity and                             | C.3.1   | Are pedestrian facilities continuous? Do they provide adequate connections for pedestrian traffic?                                                                                     | ~         | ~        | •             | ~                     |
| Connectivity                                   | C.3.2   | Are transitions of pedestrian facilities between developments/projects adequate?                                                                                                       |           | ,        | ~             | ~                     |
| C.4 Lighting                                   | See pro | empts in Section <b>A and B</b> for potential issues on lighting th<br>areas/adjacent developm                                                                                         |           | sidewall | ks and walkwa | ys at parking         |
| C.5 Visibility                                 | C.5.1   | Are visibility and sight distance adequate?                                                                                                                                            | -         | ,        | -             | ~                     |
| C.6 Access                                     | C.6.1   | Are travel paths for pedestrians and other vehicle modes clearly delineated at access openings?                                                                                        | -         | ,        | •             | ~                     |
| Management                                     | C.6.2   | Do drivers look for and yield to pedestrian when turning into and out of driveways?                                                                                                    |           |          | ~             | ~                     |
| 0.7 T#-                                        | C.7.1   | Does pedestrian or driver behavior increase the risk of a pedestrian collision?                                                                                                        |           |          |               | ~                     |
| C.7 Traffic<br>Characteristics                 | C.7.2   | Are buses, cars, bicycles, and pedestrians separated on the site and provided with their own designated areas for travel?                                                              | ,         | ,        | •             | ~                     |
| C.8 Signs and<br>Pavement<br>Markings          | C.8.1   | Are travel paths and crossing points for pedestrians properly signed and/or marked?                                                                                                    |           | ,        | •             | ~                     |