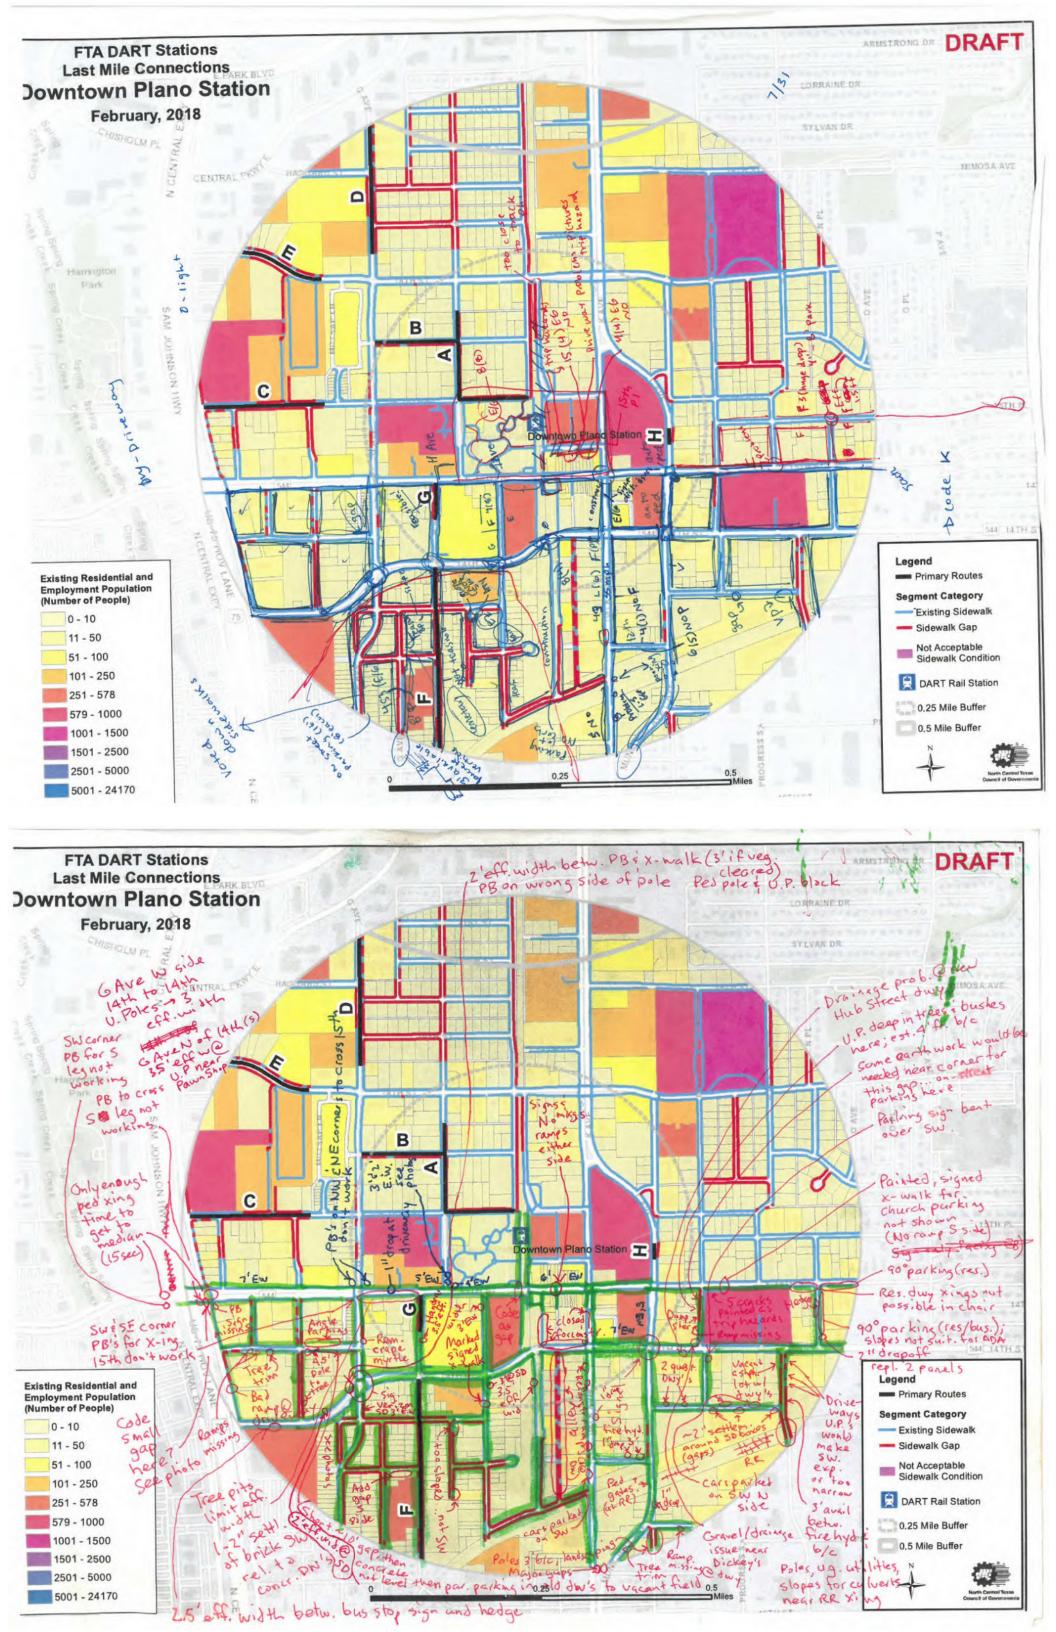

| ~                     |
| Characteristics                                | C.7.2   | Are buses, cars, bicycles, and pedestrians separated on<br>the site and provided with their own designated areas for<br>travel?                                                          | ~         | ,        | •            | ~                     |
| C.8 Signs and<br>Pavement<br>Markings          | C.8.1   | Are travel paths and crossing points for pedestrians properly signed and/or marked?                                                                                                      |           | ,        | •            | ~                     |

- light traffic at/around station.

DRAFT 0.25 Mile Buffer DART Rail St 8/0 9 Last Mile Connections

Lowntown Plano Station February, 2018 101 - 250



DART Red & Blue Line Last Mile Connections Project Field Data Checklist - Sidewalks

Date 7/31

Station Area

Downtown Plano

Staff Name

Morgan + Josh

| Group           |         |              |               |              | Side<br>of |        | walk<br>dth | Curb &  | Buff | er (ft) | Prevailing Speed or | On-Street | Bike | Widths   | No. of | If One-<br>Way, Dir. | Land Use | Lighting? |     |
|-----------------|---------|--------------|---------------|--------------|------------|--------|-------------|---------|------|---------|---------------------|-----------|------|----------|--------|----------------------|----------|-----------|-----|
| Link            | Link ID | Street Name  | From Street   | To Street    | Street     | Actual | Eff.        | Gutter? | Туре | Width   | Sp