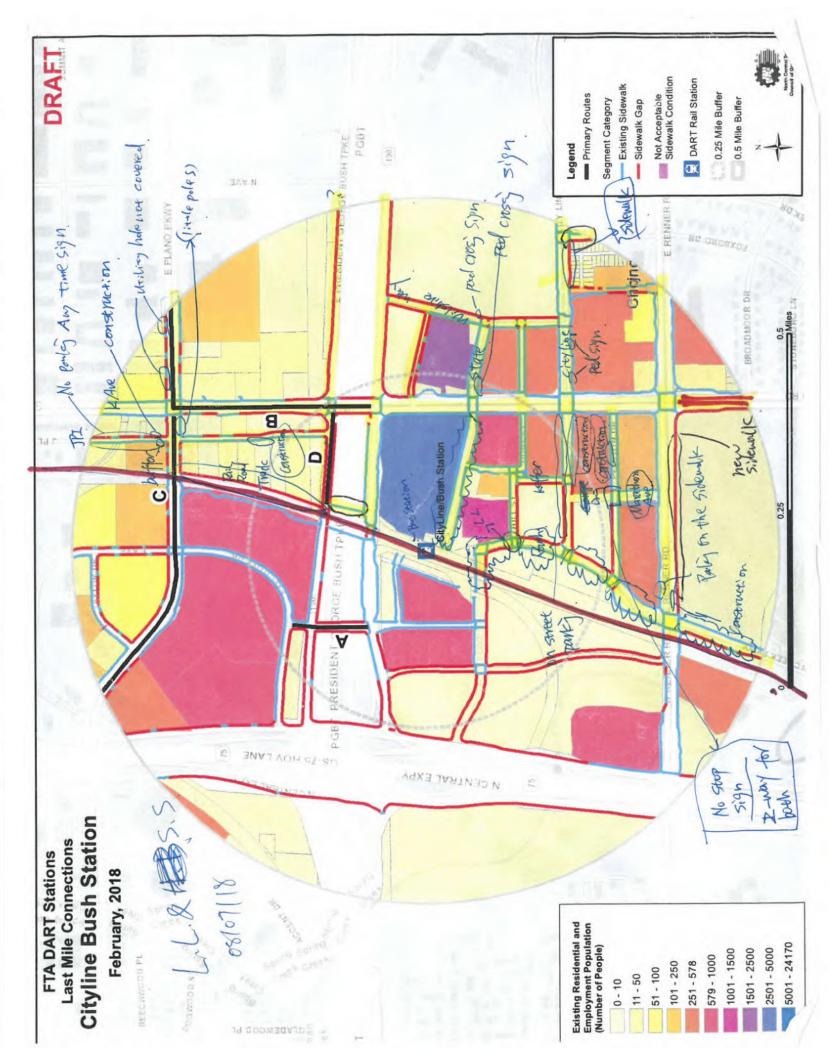

street to take photos Goat trail (see photo)

Are any desire lines missing a marked crossing location on a perimeter street, especially if mid-block? (If Yes, note on sketch and add line with "New" link ID on Crossings Checklist)

Note bike parking locations (covered vs. rack vs. bikeshare) No bi ke parking seen Do any travel routes differ significantly from linear desire lines?

Note car & bus circulation patterns & conflict points

Bike and ped desire lines continuously lit? (Note where if not).

Trip hazards? Yes, see votes

Landscaping barriers? One, see note (ADA barrier only)

Fences? N

Absent ramps? N, but very few ramps have det. warn. surf.

Bike/Pedestrian sight distance problems? N

Review questions (Post Construction Column) from p. 6-7 of Ped RSA Checklist

Other Notes:











|        |         |