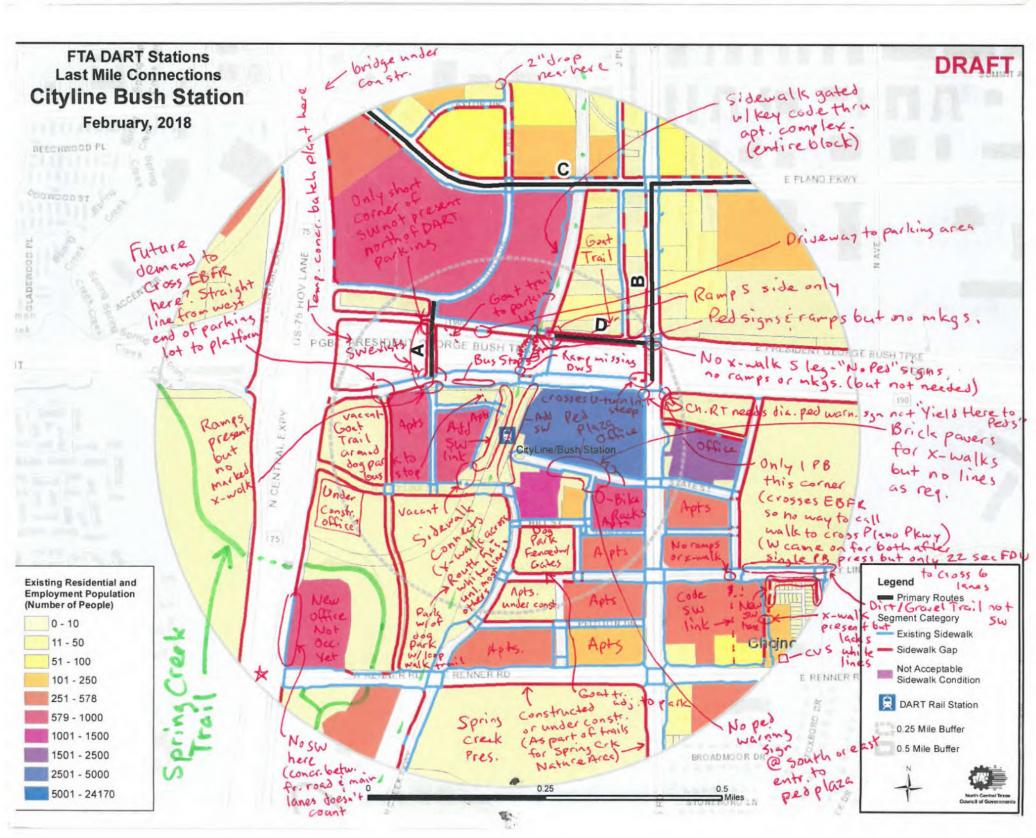

Goat trail (see photo)

if mid-block? (If Yes, note on sketch and add line with "New" link ID on Crossings Checklist)

Note bike parking locations (covered vs. rack vs. bikeshare) No bike parking seen

Do any travel routes differ significantly from linear desire lines? (but dockless bike

Note car & bus circulation patterns & conflict points

Bike and ped desire lines continuously lit? (Note where if not).

Trip hazards? Yes, see notes

Landscaping barriers? One, see note (ADA barrier only)

Fences? N

Absent ramps? N, but very few ramps have det. warn. surf.

Bike/Pedestrian sight distance problems? N

Review questions (Post Construction Column) from p. 6-7 of Ped RSA Checklist

Other Notes:

Are any desire lines missing a marked crossing location on a perimeter street, especially









|         |         |