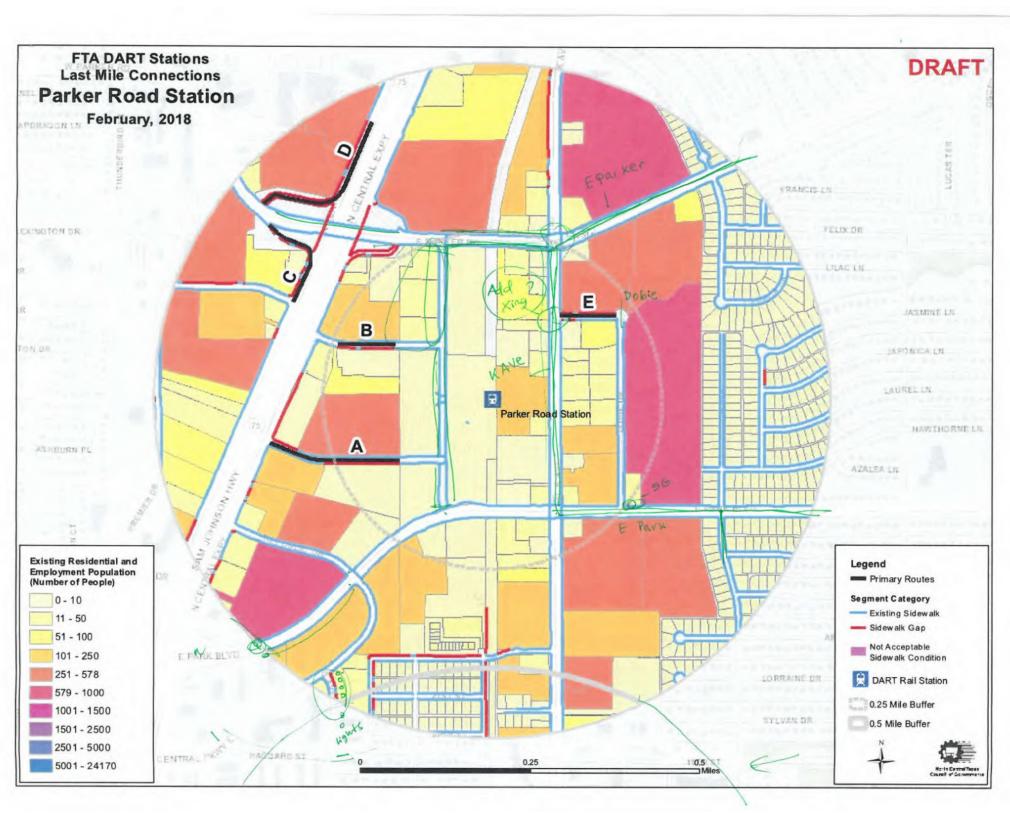

|           |          |               | ~                     |
| C.7 Traffic<br>Characteristics                 | C.7.2   | Are buses, cars, bicycles, and pedestrians separated on the site and provided with their own designated areas for travel?                                                              | ,         | ,        | •             | ~                     |
| C.8 Signs and<br>Pavement<br>Markings          | C.8.1   | Are travel paths and crossing points for pedestrians properly signed and/or marked?                                                                                                    |           | ,        | •             | ~                     |

FHWA Office of Safety











2.2.2
2.2.3
3.2.0856
3.3.086
3.3.086
3.3.08
3.1.6
3.2.6
4.156
6.6
6.7.10
7.2.0
7.2.0
7.2.0
7.2.0
7.2.0
7.2.0
7.2.0
7.2.0
7.2.0
7.2.0
7.2.0
7.2.0
7.2.0
7.2.0
7.2.0
7.2.0
7.2.0
7.2.0
7.2.0
7.2.0
7.2.0
7.2.0
7.2.0
7.2.0
7.2.0
7.2.0
7.2.0
7.2.0
7.2.0
7.2.0
7.2.0
7.2.0
7.2.0
7.2.0
7.2.0
7.2.0
7.2.0
7.2.0
7.2.0
7.2.0
7.2.0
7.2.0
7.2.0
7.2.0
7.2.0
7.2.0
7.2.0
7.2.0
7.2.0
7.2.0
7.2.0
7.2.0
7.2.0
7.2.0
7.2.0
7.2.0
7.2.0
7.2.0
7.2.0
7.2.0
7.2.0
7.2.0
7.2.0
7.2.0
7.2.0
7.2.0
7.2.0
7.2.0
7.2.0
7.2.0
7.2.0
7.2.0
7.2.0
7.2.0
7.2.0
7.2.0
7.2.0
7.2.0
7.2.0
7.2.0
7.2.0
7.2.0
7.2.0
7.2.0
7.2.0
7.2.0
7.2.0
7.2.0
7.2.0
7.2.0
7.2.0
7.2.0
7.2.0
7.2.0
7.2.0
7.2.0
7.2.0
7.2.0
7.2.0
7.2.0
7.2.0
7.2.0
7.2.0
7.2.0
7.2.0
7.2.0
7.2.0
7.2.0
7.2.0
7.2.0
7.2.0
7.2.0
7.2.0
7.2.0
7.2.0
7.2.0
7.2.0
7.2.0
7.2.0
7.2.0