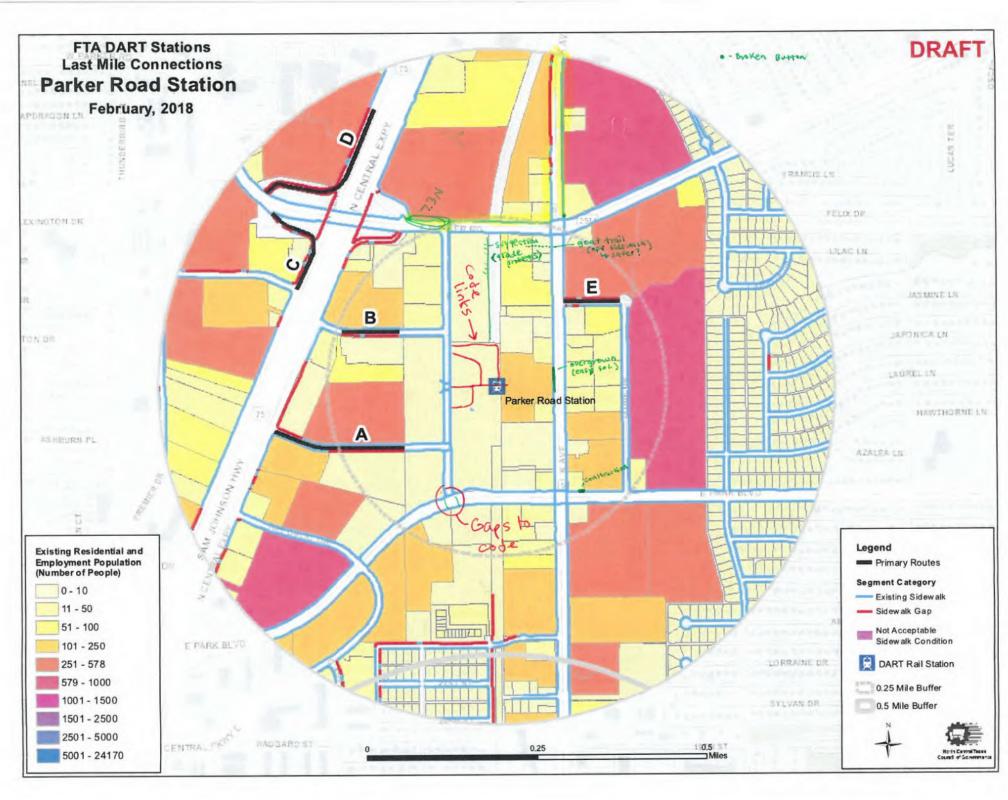

|           |          |               | ~                     |
| C.7 Traffic<br>Characteristics                 | C.7.2   | Are buses, cars, bicycles, and pedestrians separated on the site and provided with their own designated areas for travel?                                                              | ,         | ,        | •             | ~                     |
| C.8 Signs and<br>Pavement<br>Markings          | C.8.1   | Are travel paths and crossing points for pedestrians properly signed and/or marked?                                                                                                    |           | ,        | •             | ~                     |

FHWA Office of Safety











2.2.2
2.2.3
3.2.0856
3.3.086
3.3.086
3.3.08
3.1.6
3.2.6
4.156
6.6
6.7.10
7.2.0
7.2.0
7.2.0
7.2.0
7.2.0
7.2.0
7.2.0
7.2.0
7.2.0
7.2.0
7.2.0
7.2.0
7.2.0
7.2.0
7.2.0
7.2.0
7.2.0
7.2.0
7.2.0
7.2.0
7.2.0
7.2.0
7.2.0
7.2.0
7.2.0
7.2.0
7.2.0
7.2.0
7.2.0
7.2.0
7.2.0
7.2.0
7.2.0
7.2.0
7.2.0
7.2.0
7.2.0
7.2.0
7.2.0
7.2.0
7.2.0
7.2.0
7.2.0
7.2.0
7.2.0
7.2.0
7.2.0
7.2.0
7.2.0
7.2.0
7.2.0
7.2.0
7.2.0
7.2.0
7.2.0
7.2.0
7.2.0
7.2.0
7.2.0
7.2.0
7.2.0
7.2.0
7.2.0
7.2.0
7.2.0
7.2.0
7.2.0
7.2.0
7.2.0
7.2.0
7.2.0
7.2.0
7.2.0
7.2.0
7.2.0
7.2.0
7.2.0
7.2.0
7.2.0
7.2.0
7.2.0
7.2.0
7.2.0
7.2.0
7.2.0
7.2.0
7.2.0
7.2.0
7.2.0
7.2.0
7.2.0
7.2.0
7.2.0
7.2.0
7.2.0
7.2.0
7.2.0
7.2.0
7.2.0
7.2.0
7.2.0
7.2.0
7.2.0
7.2.0
7.2.0
7.2.0
7.2.0
7.2.0
7.2.0
7.2.0
7.2.0
7.2.0
7.2.0
7.2.0
7.2.0
7.2.0
7.2.0
7.2.0
7.2.0
7.2.0
7.2