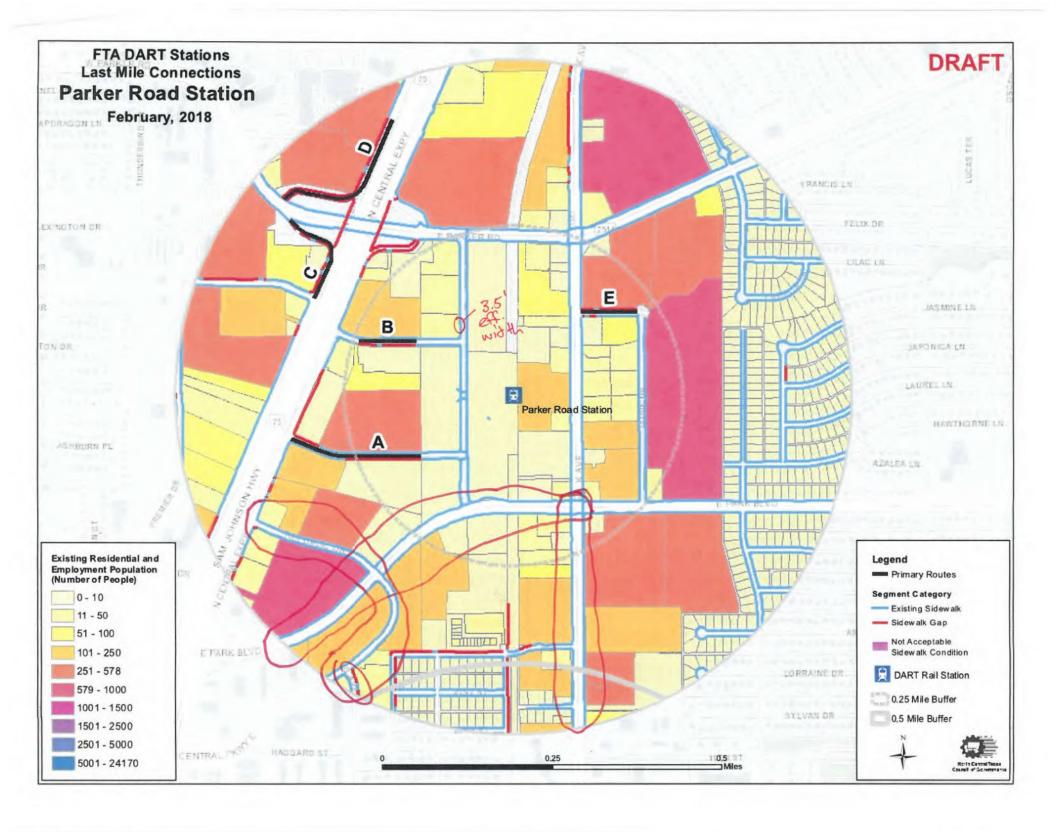

|           |          |               | ~                     |
| C.7 Traffic<br>Characteristics                 | C.7.2   | Are buses, cars, bicycles, and pedestrians separated on the site and provided with their own designated areas for travel?                                                              | ,         | ,        | •             | ~                     |
| C.8 Signs and<br>Pavement<br>Markings          | C.8.1   | Are travel paths and crossing points for pedestrians properly signed and/or marked?                                                                                                    |           | ,        | •             | ~                     |

FHWA Office of Safety











2.2.2
2.2.3
3.2.0856
3.3.086
3.3.086
3.3.08
3.1.6
3.2.6
4.156
6.6
6.7.10
7.2.0
7.2.0
7.2.0
7.2.0
7.2.0
7.2.0
7.2.0
7.2.0
7.2.0
7.2.0
7.2.0
7.2.0
7.2.0
7.2.0
7.2.0
7.2.0
7.2.0
7.2.0
7.2.0
7.2.0
7.2.0
7.2.0
7.2.0
7.2.0
7.2.0
7.2.0
7.2.0
7.2.0
7.2.0
7.2.0
7.2.0
7.2.0
7.2.0
7.2.0
7.2.0
7.2.0
7.2.0
7.2.0
7.2.0
7.2.0
7.2.0
7.2.0
7.2.0
7.2.0
7.2.0
7.2.0
7.2.0
7.2.0
7.2.0
7.2.0
7.2.0
7.2.0
7.2.0
7.2.0
7.2.0
7.2.0
7.2.0
7.2.0
7.2.0
7.2.0
7.2.0
7.2.0
7.2.0
7.2.0
7.2.0
7.2.0
7.2.0
7.2.0
7.2.0
7.2.0
7.2.0
7.2.0
7.2.0
7.2.0
7.2.0
7.2.0
7.2.0
7.2.0
7.2.0
7.2.0
7.2.0
7.2.0
7.2.0
7.2.0
7.2.0
7.2.0
7.2.0
7.2.0
7.2.0
7.2.0
7.2.0
7.2.0
7.2.0
7.2.0
7.2.0
7.2.0
7.2.0
7.2.0
7.2.0
7.2.0
7.2.0
7.2.0
7.2.0
7.2.0
7.2.0
7.2.0
7.2.0
7.2.0
7.2.0
7.2.0
7.2.0
7.2.0
7.2.0
7.2.0
7.2.0
7.2.0
7.2.0
7.2.0
7.2.0
7.2.0
7