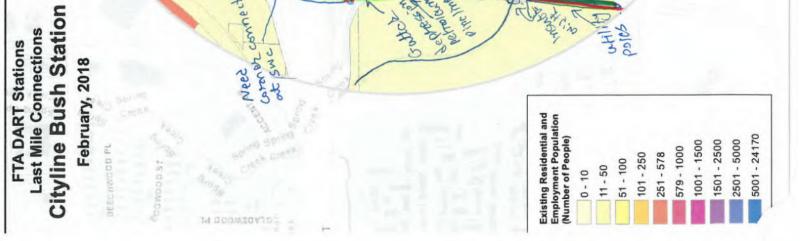

|           | 1234     |           |           |

Buffer Types: N = None S = Solid Surface L = Landscaped T = Landscaped w/ Trees V = Vertical (retaining wall)

LEE ENGINEERING

North Control Tests Source of Government

0.25 Mile Buffer 0.5 Mile Buffer

NG CHOSKOT

A DART Rail Sta

Not Acceptable Sidewalk Conc

Segment Category

Existing Sidewa

N

3

4 Rowsed

- Lend Lise Codes:

  1 = Residential, central business districts (CBD), neighborhood commercial,parks and other public facilities, government

  2 = Low density development, rural subdivisions, un-incorporated communities, strip commercial, mixed employment

  3 = Light industrial, big-boylauto-oriented commercial

  4 = Heavy industrial, intermodal facilities, freeway interchanges

  See http://www.oregon.gov/ODOT/Planning



N CENTRAL EXPY

per per since the same

DRAFT

SIDEWMAK

0

Bri

BVA M

8

SMALVOH

0

TRITURNE

Date 8/4/18 Station Area Cityline/Bush Staff Name S.S. &L.L.

| Group  |         |