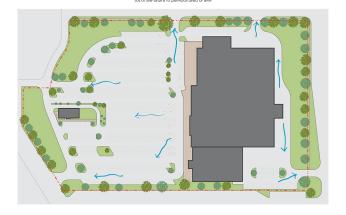

COMMERCIAL TO HIGH DENSITY RESIDENTIAL

Existing Conditions

70% Impervious cover 0% of site drains to pervious area or BMP

Site redevelopment includes reconfiguring the Commercial site and adding BMPs to attain a site comparable to a High Density Residential site.

#### COMMERCIAL TO HIGH DENSITY RESIDENTIAL Low Impact Development Components of Site Redevelopment • Building reconfigured to reduce impervious area Proposed Changes

 Roof drains rerouted from pavement to biosetentian planters
 Referrition pands and bioretentian areas installed within existing pervious areas. Payement runoff recirected from street/drains to retention ponds and

Portion of parking lot converted to permeable paying.

55% Impervious cover 95% of site drains to pervious area or BMP