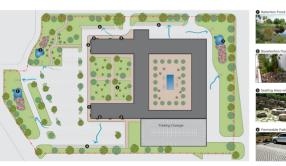

# ISWM REDEVELOPMENT GUIDANCE OFFICE SPACE TO MIXED USE

Existing Conditions

85% Impervious cover 0% of site drains to pervious area or BMP

OFFICE SPACE TO MIXED USE

Low Impact Development Components of Site Redevelopment 
• Bioretention areas placed within parking lot blands Proposed Changes Payement runoff redirected from street/drains to bioretention greas via 65% Impervious cover

80% of site drains to pervious area or BMP

Site redevelopment includes reconfiguring the Office Space site to a Mixed Use tract with a smaller impermeable footorint by integrating BMPs.