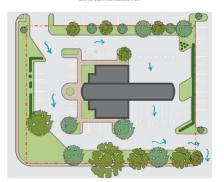

# ISWM REDEVELOPMENT GUIDANCE OFFICE SPACE TO MIXED USE

Existing Conditions

85% Impervious cover 0% of site drains to pervious area or BMP

OFFICE SPACE TO MIXED USE

Low Impact Development Components of Site Redevelopment 
• Bioretention areas placed within parking lot blands Proposed Changes Payement runoff redirected from street/drains to bioretention greas via 65% Impervious cover

80% of site drains to pervious area or BMP

Site redevelopment includes reconfiguring the Office Space site to a Mixed Use tract with a smaller impermeable footorint by integrating BMPs.