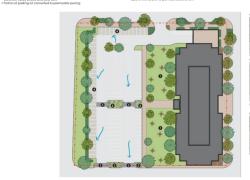

COMMERCIAL TO HIGH DENSITY RESIDENTIAL

Existing Conditions

70% Impervious cover 0% of site drains to pervious area or BMP

Site redevelopment includes reconfiguring the Commercial site and adding BMPs to attain a site comparable to a High Density Residential site.

#### COMMERCIAL TO HIGH DENSITY RESIDENTIAL Low Impact Development Components of Site Redevelopment • Building reconfigured to reduce impervious area Proposed Changes

 Roof drains rerouted from pavement to biosetentian planters
 Referrition pands and bioretentian areas installed within existing pervious areas. Payement runoff recirected from street/drains to retention ponds and

Portion of parking lot converted to permeable paying.

55% Impervious cover 95% of site drains to pervious area or BMP