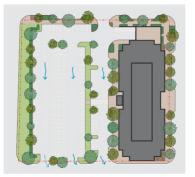

### ISWM REDEVELOPMENT GUIDANCE SMALL COMMERCIAL TO SMALL COMMERCIAL

Existing Conditions
70% Impervious cover
0% of site drains to pervious area or BMP

SMALL COMMERCIAL TO SMALL COMMERCIAL

Low Impact Development Components of Site Redevelopment Proposed Changes

. Roof drains rerouted from payement to rain barrels Sioretention areas designed to either overflow to street or existing storm drain.

Povement runoff redirected from street/drains to bioretention areas via

55% Impervious cover 80% of site drains to pervious area or BMP Site redevelopment includes reconfiguring the Small Commercial site and addings BMPs in order to reduce its

Bioretention Cell