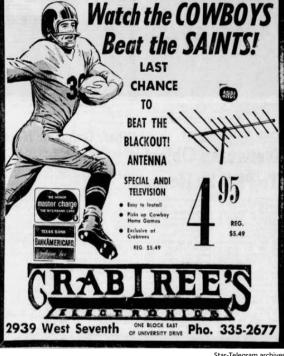

One of many ads for Cowboy antennas that could be found in the Star-Telegram. Hotels throughout Texas used to also advertise specials for Cowboys fans.

Bowl and later a large number of luxury boxes and seat licenses for Texas Stadium.

He once called the DFW residents who wanted to watch football on television "freeloaders waiting for home delivery." "I have very little sympathy for the man — you can't use the word 'fan' — who wants something for nothing," he said. Randy Galloway, the former longtime columnist and reporter for the Star-Telegram and Dallas Morning News, says television conflicted with Schramm's cardinal rule as general manager, which was to never give away his product. "I heard that sermon particularly after Tex had had five scotch and waters," Galloway says.

In the 1960s and 1970s the Metroplex was apparently teeming with some of the most innovative "freeloaders" in the country. To escape blackouts, Cowboys fans rented hotels outside the bounda ries in places like Waco o Denison. "It almost became a social event to go out of town," Galloway

Others upgraded their TVs with the aid of local companies that manufactured "Cowboy antennas." These gadgets intercepted signals beyond the DFW market. The picture wasn't always clear, unless people got creative. One fan who bought a Cowboy antenna in Fort Worth, designed by an engineering firm, bolted it to a 50-foot tower and bragged that his setup not only picked up faraway signals but amplified them. "It hones in on them babies," he told the Star-Telegram. "That picture shoots in here from Waco like gangbusters."

**Apartment complexes** got in on the action, too, using Cowboy antennas to

entice prospective tenants. One complex on South Hulen noted in a classified ad, "Large pool and club room. Shag carpets and drapes. Cowboy antenna."

In a 1971 survey, the team estimated 50,000 Cowboy antennas had been sold in the Metroplex. That same survey looked at a region encompassing Garland, Irving and Plano and discovered that 10% of all TV sets during a Sunday afternoon Cowboys game were tuned into a Sherman-Denison station they were

not supposed to receive. 'That was as many sets as were tuned into Channel 8 at the same time," team vice president Al Ward told the Star-Telegram at the time. Ward referred to the antenna users as "technological freaks," and ahead of the 1971 season the team punished Dallas-Fort Worth residents by barring the Sherman-Denison station from airing home games.