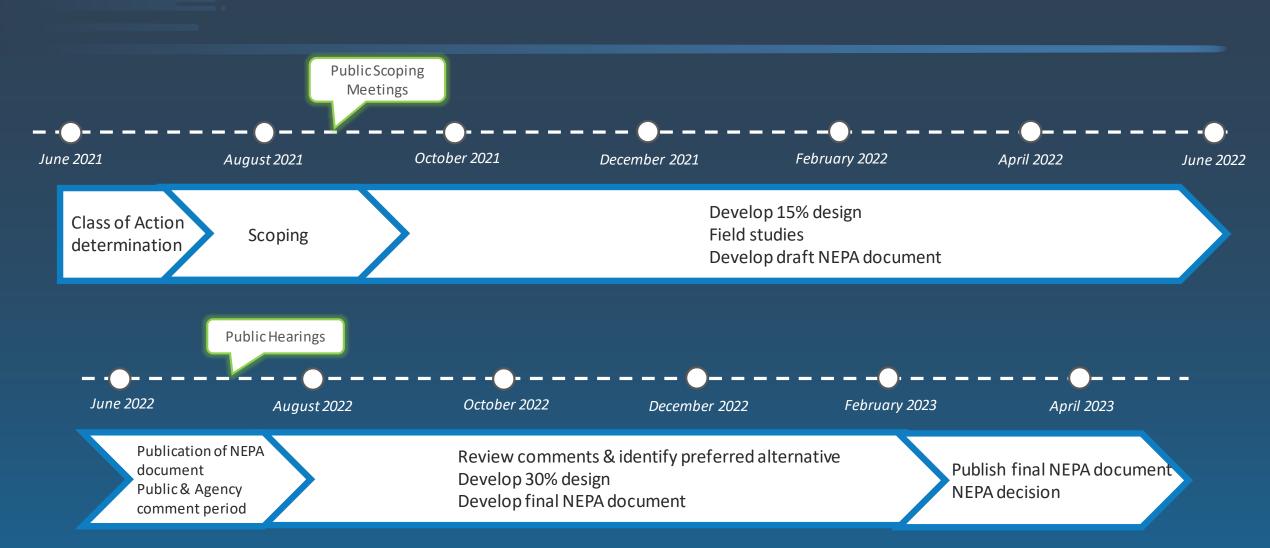

on Gardens, Hurst, Euless, Bedford, Richland Hills, North Richland Hills, Haltom City, and Fort Worth



#### **DFW High-Speed Rail Projects**



#### **Phased Approach**

#### Phase 1 – Alternative Development

Public and Agency Engagement

Includes a technology forum

Alternative Development Includes alignments & technology

Alternative Screening

#### **Goal for Phase 1**

Identify technology and alignments to be carried into Phase 2

#### Phase 2 – Engineering & Environmental

- Conceptual Engineering
- National Environmental Policy Act Documentation and Approval
- Preliminary Engineering
- Financial and Project Management Plans

#### **Goal for Phase 2**

Federal environmental approval the alignment & technology

#### Phase 1 Schedule – 12 Months



#### Phase 2 Schedule – 24 Months



#### **Draft Preliminary Project Purpose**

Connect downtown Dallas and downtown Fort Worth with high-speed intercity passenger rail service or an advanced high-speed ground transportation technology to:

- Provide an alternative to travel by automobile
- Advance the state high-performance rail transportation network
- Support economic development opportunities
- Enhance connectivity

#### **Increasing DFW Regional Growth**





#### **Increasing Congestion and Travel Times**









#### INCREASE IN TRAVEL TIME DUE TO CONGESTION





# Texas Triangle Megaregion

#### **Increasing State Growth**





#### **More Travel Choices**

#### Creating:

- More travel options
- Increased connectivity
- Less demand on roadways
- Travel times can be more reliable
- Better air quality



# Potentia