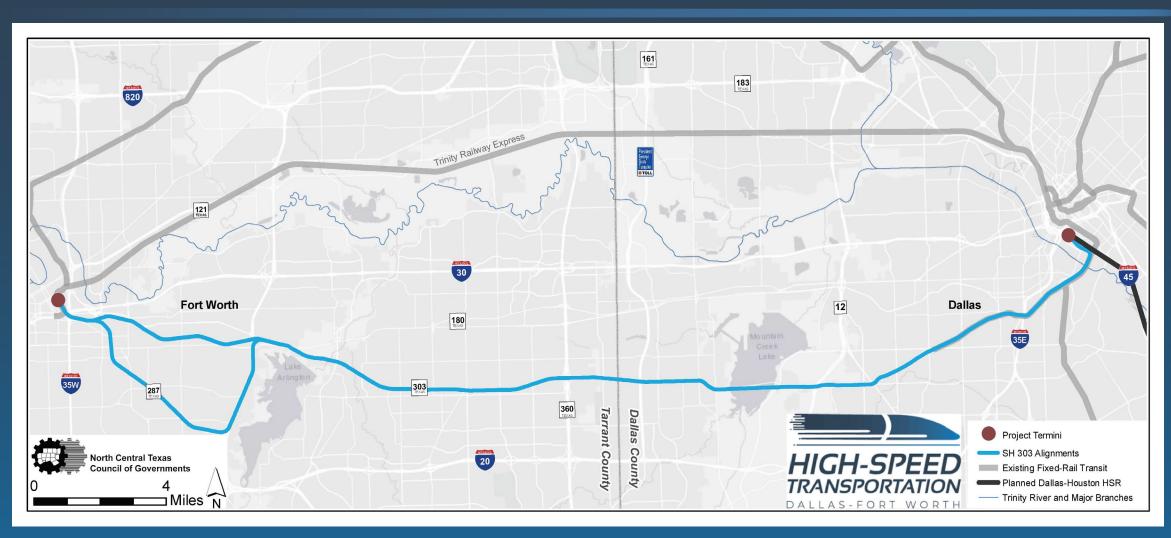

nces**

- Propulsion system (locomotive, overhead catenary, maglev)
- Number of stations
- Operating schedule fixed vs on-demand
- Potential cargo component

# Potential Alignments/Corridors

# Potential Alignments/Corridors

- Initial alignments/corridor developed based on previous studies
- Trying to use existing transportation corridors
- All connect proposed Dallas high-speed rail station and the Fort Worth Central Station

43 end-to-end (Dallas to Fort Worth) alignments/corridors have been identified

# Potential Alignments and Corridors



# **Potential TRE Alignments and Corridors**



# **Potential Trinity River Alignments and Corridors**



# **Potential IH 30 Alignments and Corridors**



# Potential SH 180 Alignments and Corridors



# Potential SH 303 Alignments and Corridors



# Alternatives Evaluation

# **Proposed Evaluation Methodology**

# DFW HIGH-SPEED TRANSPORTATION CONNECTIONS STUDY

**INITIAL ALTERNATIVES** 

**EVALUATION OF ALTERNATIVES** 

ALTERNATIVES
CARRIED FORWARD

**WE ARE HERE** 

Identify & Develop Initial Alternatives

#### Level 1 (Purpose & Need)

Evaluate adherence to Purpose & Need for each alternative

### Level 2 (Fatal Flaw & Ranking)

Evaluate alternatives for fatal flaws and rank remaining alternatives

### Level 3 (Detailed Evaluation)

Detailed evaluation of top three alternative

### Draft Environmental Document

Limited number of technologies and alignments carried forward into Environmental Document

# **Proposed Screening Criteria Levels**

# Level 1 (Ability to Meet Purpose and Need)

#### **Primary**

- Serves Downtowns of D