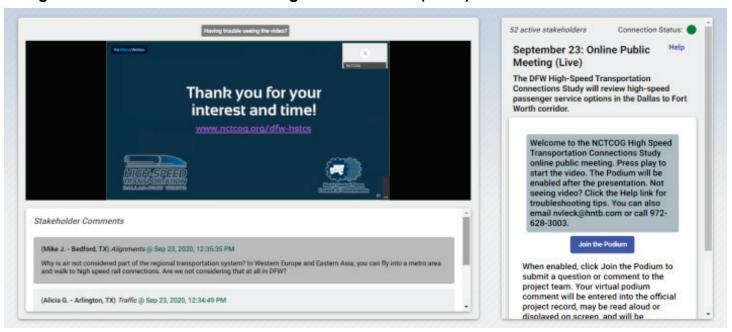

Due to the ongoing COVID-19 pandemic, the meetings were held virtually rather than in-person. The virtual meetings allowed for the observation of social distancing requirements while maintaining the overall study schedule and gathering input at the appropriate point in the study process. Photographs of the presenters and facilitators are included in Appendix A. Individuals could participate in the live public meetings either online through the Public Information Management Application (PIMA) or by telephone through a Telephone Town Hall service. Figure A is a PIMA screenshot during the live meeting. More screenshots can be found in Appendix B. Instructions for joining the meeting were posted online and in all meeting notices, included in Appendix C.

Figure A. Public Involvement Management Platform (PIMA) with Join the Podium activated