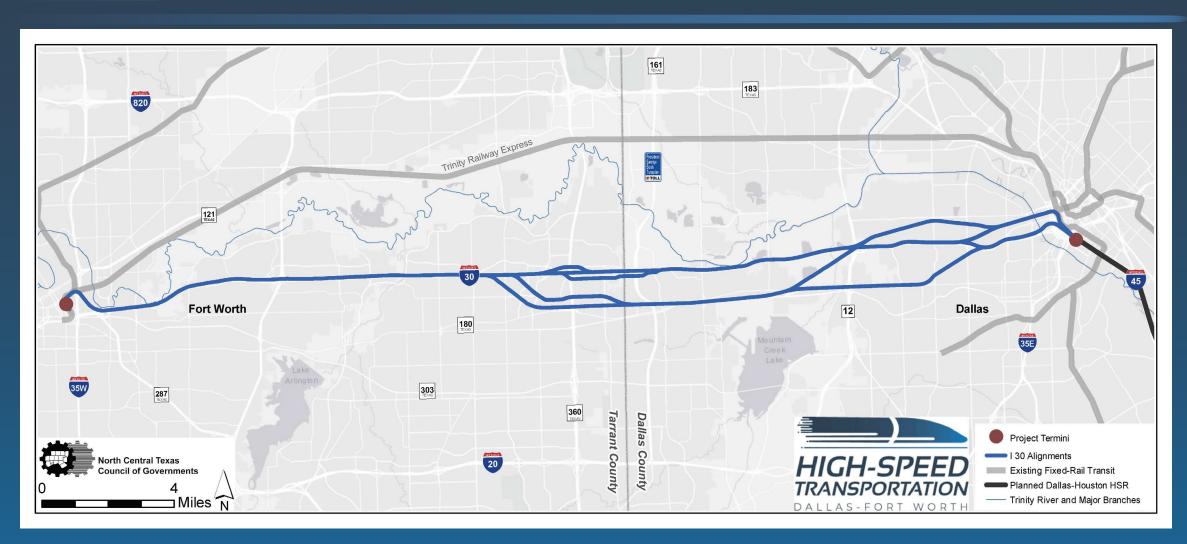

t-of-way needed for the guideway
- Need for stations and maintenance facilities

### **Differences**

- Propulsion system (locomotive, overhead catenary, maglev)
- Number of stations
- Operating schedule fixed vs on-demand
- Potential cargo component

# Potential Alignments/Corridors

# Potential Alignments/Corridors

- Initial alignments/corridor developed based on previous studies
- Trying to use existing transportation corridors
- All connect proposed Dallas high-speed rail station and the Fort Worth Central Station

43 end-to-end (Dallas to Fort Worth) alignments/corridors have been identified

# Potential Alignments and Corridors



# **Potential TRE Alignments and Corridors**



# **Potential Trinity River Alignments and Corridors**



# **Potential IH 30 Alignments and Corridors**



# Potential SH 180 Alignments and Corridors



# Potential SH 303 Alignments and Corridors



# Alternatives Evaluation

# **Proposed Evaluation Methodology**

# DFW HIGH-SPEED TRANSPORTATION CONNECTIONS STUDY

**INITIAL ALTERNATIVES** 

**EVALUATION OF ALTERNATIVES** 

ALTERNATIVES
CARRIED FORWARD

**WE ARE HERE** 

Identify & Develop Initial Alternatives

#### Level 1 (Purpose & Need)

Evaluate adherence to Purpose & Need for each alternative

### Level 2 (Fatal Flaw & Ranking)

Evaluate alternatives for fatal flaws and rank remaining alternatives

### Level 3 (Detailed Evaluation)

Detailed evaluation of top three alternative

### Draft Environmental Document

Limited number of technologies and alignments carried forward into Environmental Document

# **Proposed Screening Criteria Lev