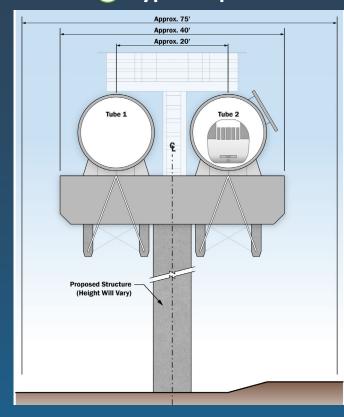

Figure B. DFW High-Speed Transportation Connections Study website, where study and meeting materials were posted for review and comment.

Individuals were offered reasonable accommodations, including translation services, in all public meeting notifications. Individuals without internet access could hear the presentation and comment by calling in through Telephone Town Hall services. Individuals also had the option to request printed copies of the presentation and handouts. NCTCOG did not receive any requests for accommodations or translations. As requested by a community member, one printed copy of the study materials was mailed. A copy of the presentation visuals is in Appendix E.