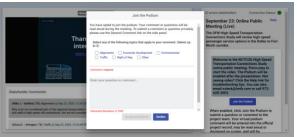

Due to the ongoing COVID-19 pandemic, the meetings were held virtually rather than in-person. The virtual meetings allowed for the observation of social distancing requirements while maintaining the overall study schedule and gathering input at the appropriate point in the study process. Photographs of the presenters and facilitators are included in Appendix A. Individuals could participate in the live public meetings either online through the Public Information Management Application (PIMA) or by telephone through a Telephone Town Hall service. Figure A is a PIMA screenshot during the live meeting. More screenshots can be found in Appendix B. Instructions for joining the meeting were posted online and in all meeting notices, included in Appendix C.

Figure A. Public Involvement Management Platform (PIMA) with Join the Podium activated