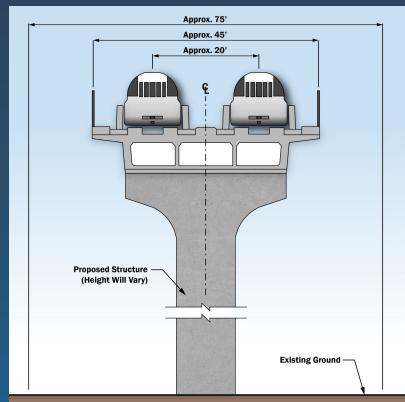

Figure B. DFW High-Speed Transportation Connections Study website, where study and meeting materials were posted for review and comment.

Individuals were offered reasonable accommodations, including translation services, in all public meeting notifications. Individuals without internet access could hear the presentation and comment by calling in through Telephone Town Hall services. Individuals also had the option to request printed copies of the presentation and handouts. NCTCOG did not receive any requests for accommodations or translations. As requested by a community member, one printed copy of the study materials was mailed. A copy of the presentation visuals is in Appendix E.