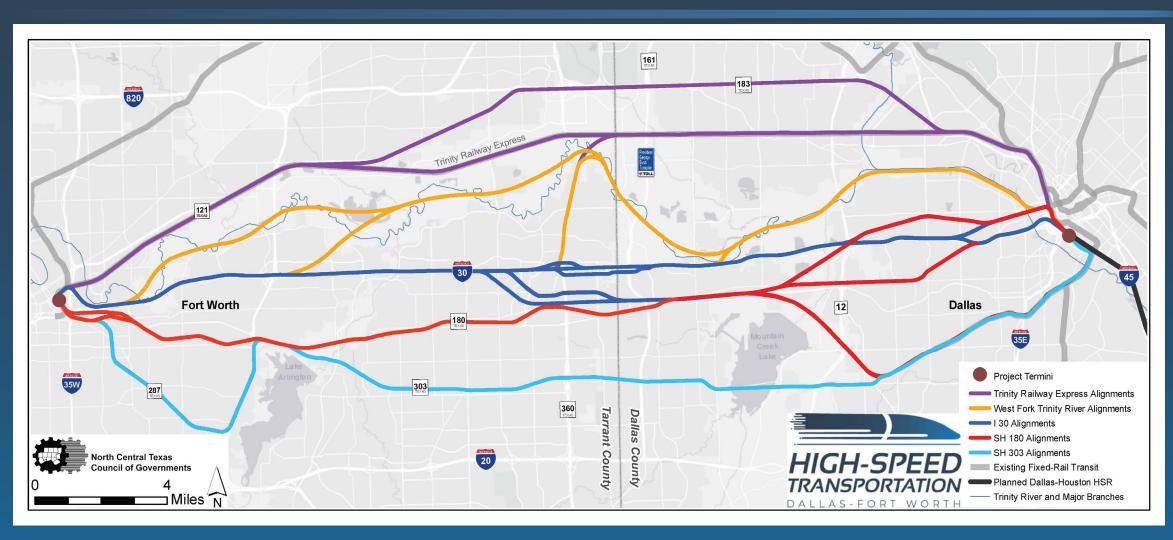

The study is evaluating high-speed alternatives to modernize and enhance mobility between Dallas, Arlington and Fort Worth. Planners will consider and analyze conventional passenger rail, high-speed rail, magnetic levitation and hyperloop technologies. The study area includes Dallas and Tarrant counties as well as the cities of Dallas, Irving, Cockrell Hill, Grand Prairie, Arlington, Pantego, Dalworthington Gardens, Hurst, Euless, Bedford, Richland Hills, North Richland Hills, Haltom City and Fort Worth.

The resulting high-speed service between, Dallas and Fort Worth, will connect to a high-speed rail system soon to be under development between Dallas and Houston and a future high-speed option from Fort Worth to South Texas.