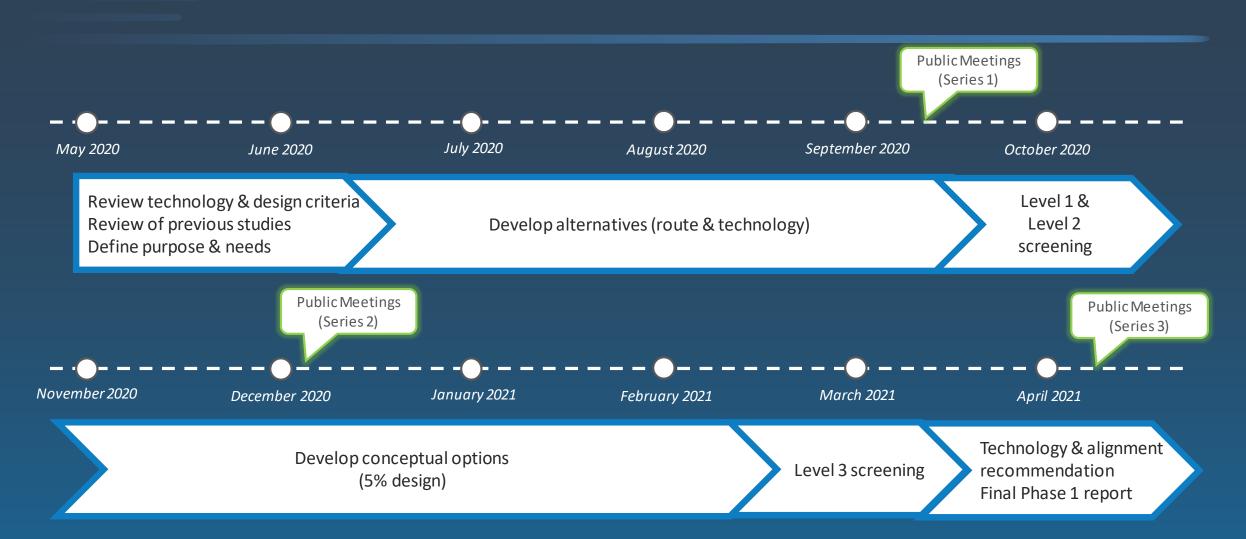

rie, Arlington, Pantego, Dalworthington Gardens, Hurst, Euless, Bedford, Richland Hills, North Richland Hills, Haltom City, and Fort Worth



#### **DFW High-Speed Rail Projects**



#### **Phased Approach**

#### Phase 1 – Alternative Development

Public and Agency Engagement

Includes a technology forum

Alternative Development Includes alignments & technology

Alternative Screening

#### **Goal for Phase 1**

Identify technology and alignments to be carried into Phase 2

#### Phase 2 – Engineering & Environmental

- Conceptual Engineering
- National Environmental Policy Act Documentation and Approval
- Preliminary Engineering
- Financial and Project Management Plans

#### **Goal for Phase 2**

Federal environmental approval the alignment & technology

#### Phase 1 Schedule – 12 Months



#### Phase 2 Schedule – 24 Months



#### **Draft Preliminary Project Purpose**

Connect downtown Dallas and downtown Fort Worth with high-speed intercity passenger rail service or an advanced high-speed ground transportation technology to:

- Provide an alternative to travel by automobile
- Advance the state high-performance rail transportation network
- Support economic development opportunities
- Enhance connectivity

#### **Increasing DFW Regional Growth**





#### **Increasing Congestion and Travel Times**









#### INCREASE IN TRAVEL TIME DUE TO CONGESTION





# Texas Triangle Megaregion

#### **Increasing State Growth**





#### **More Travel Choices**

#### Creating:

- More travel options
- Increased connectivity
- Less demand on roadways
- Travel times can be more reliab