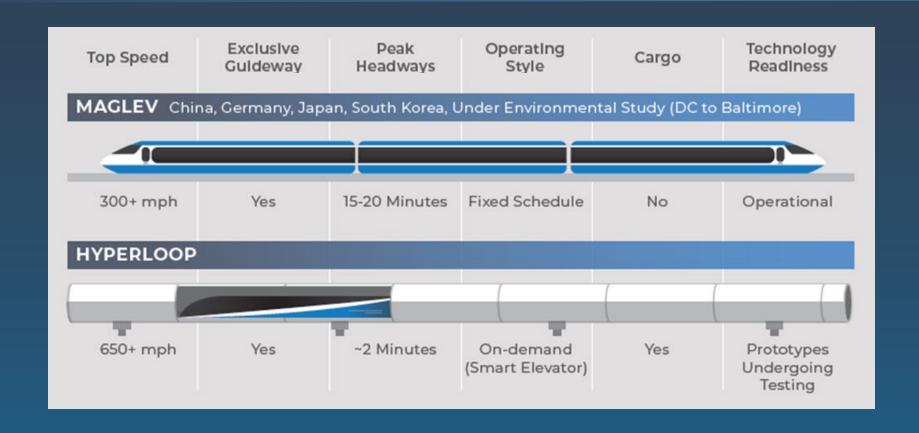

The study is evaluating high-speed alternatives to modernize and enhance mobility between Dallas, Arlington and Fort Worth. Planners will consider and analyze conventional passenger rail, high-speed rail, magnetic levitation and hyperloop technologies. The study area includes Dallas and Tarrant counties as well as the cities of Dallas, Irving, Cockrell Hill, Grand Prairie, Arlington, Pantego, Dalworthington Gardens, Hurst, Euless, Bedford, Richland Hills, North Richland Hills, Haltom City and Fort Worth.