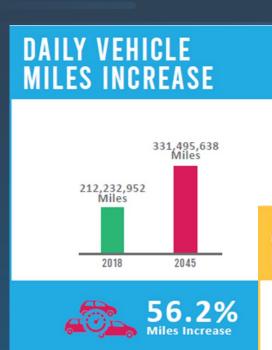

- Conceptual Engineering
- National Environmental Policy Act Documentation and Approval
- Preliminary Engineering
- Financial and Project Management Plans

#### **Goal for Phase 2**

Federal environmental approval the alignment & technology

#### Phase 1 Schedule – 12 Months



#### Phase 2 Schedule – 24 Months



#### **Draft Preliminary Project Purpose**

Connect downtown Dallas and downtown Fort Worth with high-speed intercity passenger rail service or an advanced high-speed ground transportation technology to:

- Provide an alternative to travel by automobile
- Advance the state high-performance rail transportation network
- Support economic development opportunities
- Enhance connectivity

#### **Increasing DFW Regional Growth**





#### **Increasing Congestion and Travel Times**









#### INCREASE IN TRAVEL TIME DUE TO CONGESTION





# Texas Triangle Megaregion

#### **Increasing State Growth**





#### **More Travel Choices**

#### Creating:

- More travel options
- Increased connectivity
- Less demand on roadways
- Travel times can be more reliable
- Better air quality



# Potential Technologies

# Types of Passenger Rail/Advanced Guideway Technology

Conventional



Higher-Speed



High-Speed









Hyperloop



# **Types of Passenger Rail**



# **Types of Advanced Guideways**



# **Potential Typical Sections**





### Higher-Speed



# **Potential Typical Sections**









### Hyperloop



# **Technology Comparison**

### **Similarities**

- Operates on fixed guideway or rails
- High speeds (100+ mph) require a dedicated guideway with no at-grade