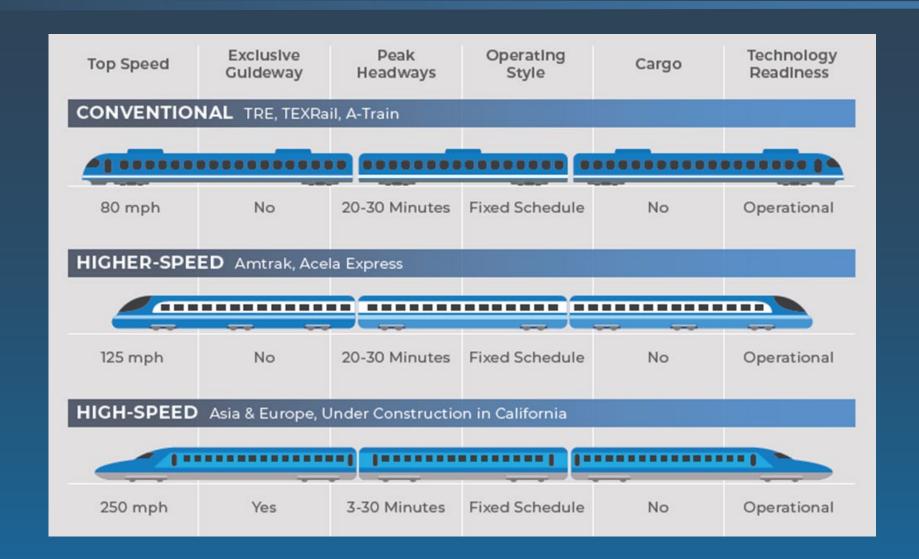

ground transportation technology to:

- Provide an alternative to travel by automobile
- Advance the state high-performance rail transportation network
- Support economic development opportunities
- Enhance connectivity

#### **Increasing DFW Regional Growth**





#### **Increasing Congestion and Travel Times**









#### INCREASE IN TRAVEL TIME DUE TO CONGESTION





# Texas Triangle Megaregion

#### **Increasing State Growth**





#### **More Travel Choices**

#### Creating:

- More travel options
- Increased connectivity
- Less demand on roadways
- Travel times can be more reliable
- Better air quality



# Potential Technologies

# Types of Passenger Rail/Advanced Guideway Technology

Conventional



Higher-Speed



High-Speed









Hyperloop



# **Types of Passenger Rail**



# **Types of Advanced Guideways**



# **Potential Typical Sections**





### Higher-Speed



# **Potential Typical Sections**









### Hyperloop



# **Technology Comparison**

### **Similarities**

- Operates on fixed guideway or rails
- High speeds (100+ mph) require a dedicated guideway with no at-grade crossings with other railways or roadways
- The amount of right-of-way needed for the guideway
- Need for stations and maintenance facilities

### **Differences**

- Propulsion system (locomotive, overhead catenary, maglev)
- Number of stations
- Operating schedule fixed vs on-demand
- Potential cargo component

# Potential Alignments/Corridors

# Potential Alignments/Corridors

- Initial alignments/corridor developed based on previous studies
- Trying to use existing transportat