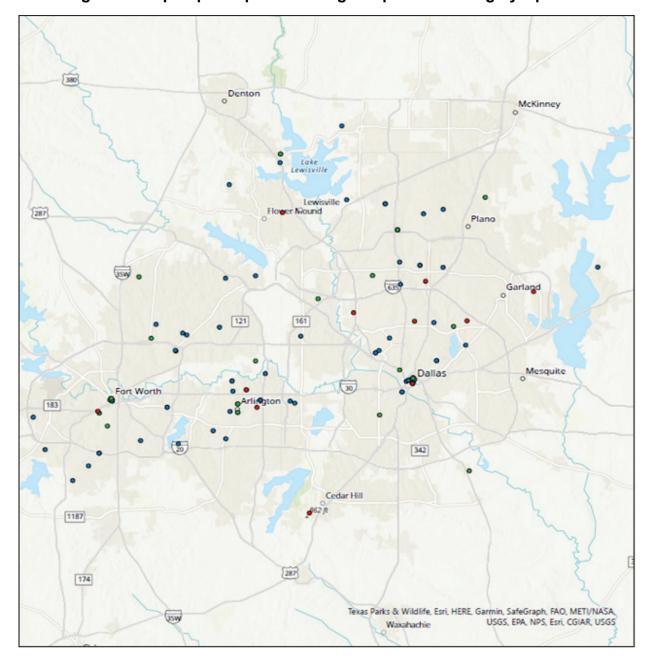

September 24, 2020, 33 people attended this session of the live public meeting. Two people participated through Telephone Town Hall, and 31 people participated through PIMA. One elected official, Councilmember Cara Mendelsohn of the City of Dallas, was in attendance. Figure C is a map of live meeting participation zip codes and a complete list of live meeting participants is included in Appendix G.

Figure C. Map of participation during live public meeting by zip code