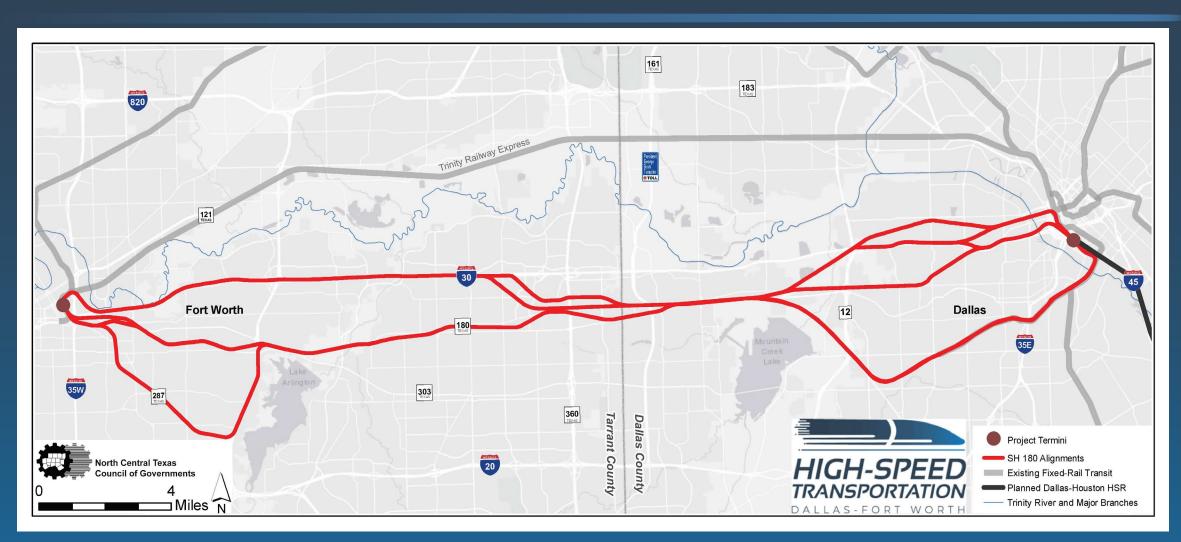

tions and maintenance facilities

### **Differences**

- Propulsion system (locomotive, overhead catenary, maglev)
- Number of stations
- Operating schedule fixed vs on-demand
- Potential cargo component

# Potential Alignments/Corridors

# Potential Alignments/Corridors

- Initial alignments/corridor developed based on previous studies
- Trying to use existing transportation corridors
- All connect proposed Dallas high-speed rail station and the Fort Worth Central Station

43 end-to-end (Dallas to Fort Worth) alignments/corridors have been identified

# Potential Alignments and Corridors



# **Potential TRE Alignments and Corridors**



# **Potential Trinity River Alignments and Corridors**



# **Potential IH 30 Alignments and Corridors**



# Potential SH 180 Alignments and Corridors



# Potential SH 303 Alignments and Corridors



# Alternatives Evaluation

# **Proposed Evaluation Methodology**

# DFW HIGH-SPEED TRANSPORTATION CONNECTIONS STUDY

**INITIAL ALTERNATIVES** 

**EVALUATION OF ALTERNATIVES** 

ALTERNATIVES
CARRIED FORWARD

**WE ARE HERE** 

Identify & Develop Initial Alternatives

#### Level 1 (Purpose & Need)

Evaluate adherence to Purpose & Need for each alternative

### Level 2 (Fatal Flaw & Ranking)

Evaluate alternatives for fatal flaws and rank remaining alternatives

### Level 3 (Detailed Evaluation)

Detailed evaluation of top three alternative

### Draft Environmental Document

Limited number of technologies and alignments carried forward into Environmental Document

# **Proposed Screening Criteria Levels**

# Level 1 (Ability to Meet Purpose and N