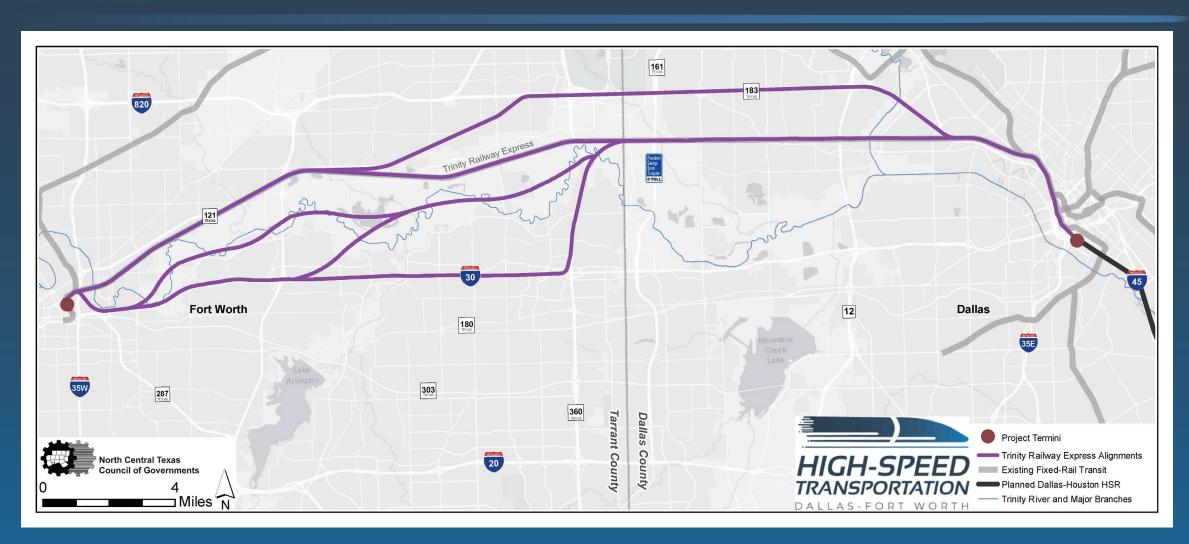

The study is evaluating high-speed alternatives to modernize and enhance mobility between Dallas, Arlington and Fort Worth. Planners will consider and analyze conventional passenger rail, high-speed rail, magnetic levitation and hyperloop technologies. The study area includes Dallas and Tarrant counties as well as the cities of Dallas, Irving, Cockrell Hill, Grand Prairie, Arlington, Pantego, Dalworthington Gardens, Hurst, Euless, Bedford, Richland Hills, North Richland Hills, Haltom City and Fort Worth.

The resulting high-speed service between, Dallas and Fort Worth, will connect to a high-speed rail system soon to be under development between Dallas and Houston and a future high-speed option from Fort Worth to South Texas.