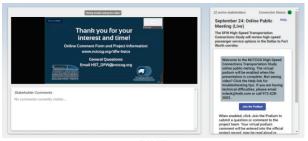

#### Documentation of September 2020 Public Meetings

A total of 25 comments were received during the public review and comment period. Six were received before the live meeting by email and through the general online comment form. Fifteen comments were received through the PIMA podium, the platform for submitting written comments in real time, and meeting comment form during the live meeting. Illustrations (screenshots) of the PIMA podium feature are in Appendix B. Three comments were received through Telephone Town Hall during the live meeting. One comment was received after the meeting. No comments were received by mail. Table 2 is a summary of comments by topic, also indicating when and how the comments were received. All comments and responses are organized in a comment/response table in Appendix D.