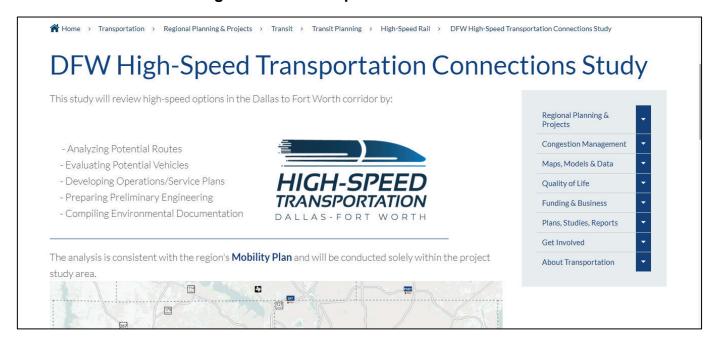

The presentation given at the meeting was prerecorded and posted on the study website on September 18, 2020. The prerecorded presentation was also posted in Spanish. This allowed individuals to review the material at a time and place convenient for them, adding an additional opportunity for input to those individuals who could not participate in the live virtual public meeting. Figure B is a project website screenshot

#### Documentation of September 2020 Public Meetings

where the study information was posted. The prerecorded presentation also allowed individuals who planned to participate in the live public meeting to review the presented information in advance, giving them more time to understand and evaluate study materials.

Figure B. DFW High-Speed Transportation Connections Study website, where study and meeting materials were posted for review and comment.

Individuals were offered reasonable accommodations, including translation services, in all public meeting notifications. Individuals without internet access could hear the presentation and comment by calling in through Telephone Town Hall services. Individuals also had the option to request printed copies of the presentation and handouts. NCTCOG did not receive any requests for accommodations or translations. As requested by a community member, one printed copy of the study materials was mailed. A copy of the presentation visuals is in Appendix E.