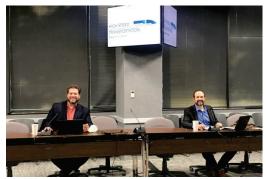

Due to the ongoing COVID-19 pandemic, the meetings were held virtually rather than in-person. The virtual meetings allowed for the observation of social distancing requirements while maintaining the overall study schedule and gathering input at the appropriate point in the study process. Photographs of the presenters and facilitators are included in Appendix A. Individuals could participate in the live public meetings either online through the Public Information Management Application (PIMA) or by telephone through a Telephone Town Hall service. Figure A is a PIMA screenshot during the live meeting. More screenshots can be found in Appendix B. Instructions for joining the meeting were posted online and in all meeting notices, included in Appendix C.

Michael Morris (NCTCOG), Kevin Feldt (NCTCOG), Rebekah Hernandez (NCTCOG), Christopher Masters (HNTB), and Ian Bryant (HNTB) presented during the live public meeting. Photographs of the presenters are included in Appendix A and transcripts of both meetings are in Appendix F. The presentation was live streamed on YouTube and the meeting was facilitated through PIMA. On September 23, 2020, 83 people attended this session of the live public meeting. One person participated through Telephone Town Hall and 82 people participated through PIMA. One elected official, Councilmember Gyna Bivens of the City of Fort Worth, was in attendance. On