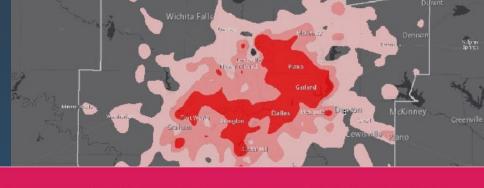

September 24, 2020, 33 people attended this session of the live public meeting. Two people participated through Telephone Town Hall, and 31 people participated through PIMA. One elected official, Councilmember Cara Mendelsohn of the City of Dallas, was in attendance. Figure C is a map of live meeting participation zip codes and a complete list of live meeting participants is included in Appendix G.

Figure C. Map of participation during live public meeting by zip code