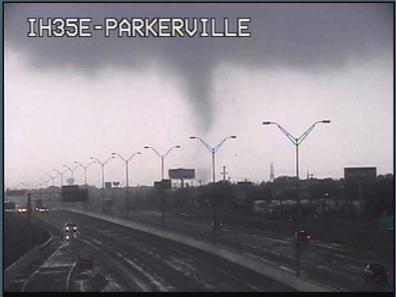

# SEVERE WEATHER MESSAGES

## Tornado Warning Proposed Messages

| Т | 0 | R | N | A | D | 0 |   | W | Α | R | N | I | N | G |  |  |
|---|---|---|---|---|---|---|---|---|---|---|---|---|---|---|--|--|
|   |   |   |   |   | I | N |   | Т | Н | I | S |   |   |   |  |  |
|   |   |   |   |   |   | Α | R | E | Α |   |   |   |   |   |  |  |