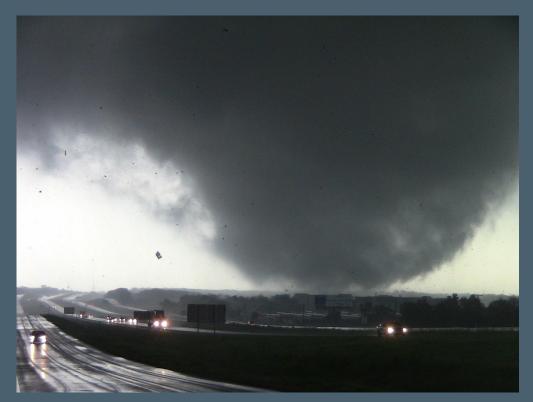

# SEVERE WEATHER MESSAGES

#### Goal

Displaying severe/hazardous weather warning information on the Texas Department of Transportation (TXDOT) and North Texas Tollway Authority (NTTA) dynamic message signs in the DFW area.