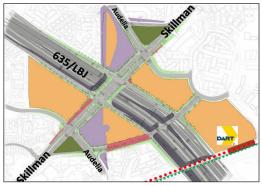

### Findings:

The study looked at strategic opportunity vision areas that will result from potential reclaimed land after the reconstruction of the IH-635 and Skillman Street interchange. These vision areas are intended to reflect the type of development desired in the area. Implementation priorities were identified for economic development, land use, urban design, zoning, and transportation.

### **Regional Partners**

Neighborhood Groups Copperfield HOA Lake Highlands AIA

Existing Skillman Street Alignment

Proposed Skillman Street Alignment

TOD Concept Adjacent to DART Station