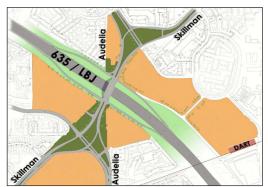

### Findings:

The study looked at strategic opportunity vision areas that will result from potential reclaimed land after the reconstruction of the IH-635 and Skillman Street interchange. These vision areas are intended to reflect the type of development desired in the area. Implementation priorities were identified for economic development, land use, urban design, zoning, and transportation.

### **Regional Partners**

Neighborhood Groups Copperfield HOA Lake Highlands AIA

Existing Skillman Street Alignment

Proposed Skillman Street Alignment

TOD Concept Adjacent to DART Station