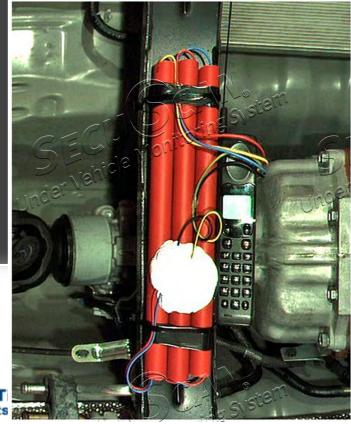

### SecuScan<sub>®</sub> Skills

SecuScan® supports fast and easy detection of dangerous objects, e.g.

- Bombs and weapons
- Drugs and contrabands
- Safety or quality defects (e.g. rust)

### Under Vehicle Monitoring System