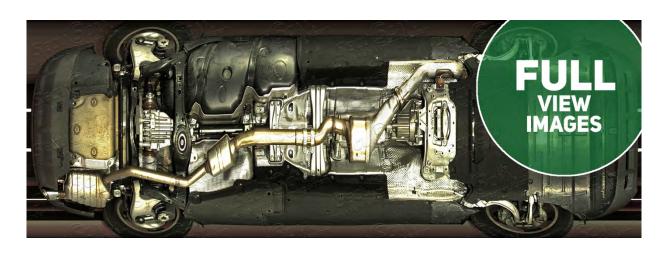

## Under Vehicle Monitoring

- High Definition Image in Color
- Permanent or Mobile System Option
- Fast Dispatch of Vehicles (Over 40 mph)
- Documentation, Archiving, Evaluation of the recorded vehicle data through LPR
- Installed in over 40 countries

### Under Vehicle Monitoring System