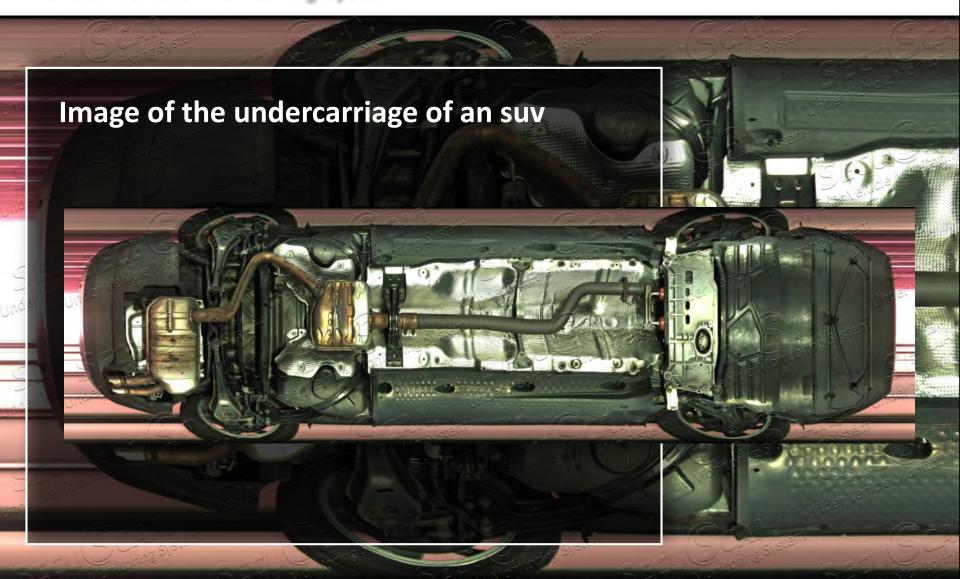

## Under Vehicle Monitoring

- High Definition Image in Color
- Permanent or Mobile System Option
- Fast Dispatch of Vehicles (Over 40 mph)
- Documentation, Archiving, Evaluation of the recorded vehicle data through LPR
- Installed in over 40 countries

### Under Vehicle Monitoring System