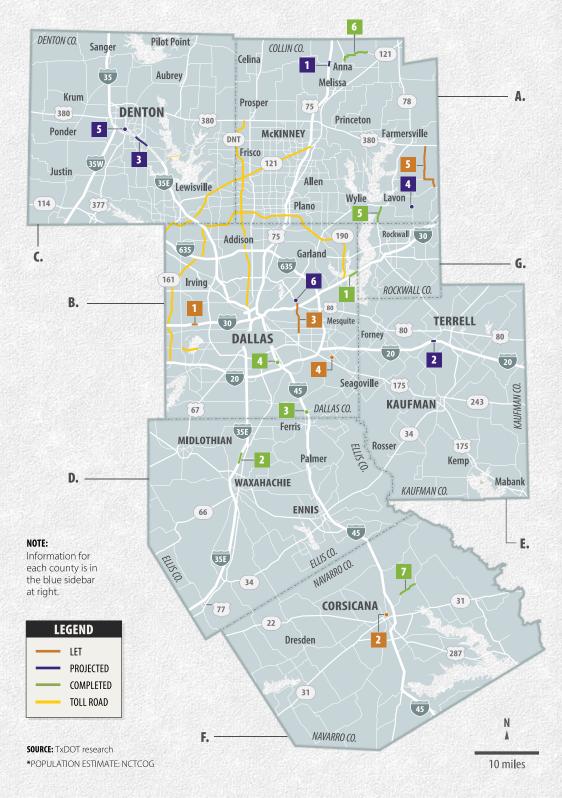

# **DALLAS DISTRICT PROJECTS MAP**

**Colored and numbered boxes** correspond with the **charts on page 2** and show projects that have let in **May 2025**, are projected to let in **June 2025**, or have recently been **completed**.

#### A. COLLIN COUNTY

VEHICLE REGISTRATION: 892,924 \*POPULATION ESTIMATE: 1,229,632 LANE MILES: 1,578

#### **B.** | DALLAS COUNTY

VEHICLE REGISTRATION: 2,101,685 \*POPULATION ESTIMATE: 2,716,721 LANE MILES: 3,563

#### C. | DENTON COUNTY

VEHICLE REGISTRATION: 763,677 \*POPULATION ESTIMATE: 1,036,720 LANE MILES: 1,822

#### D. ELLIS COUNTY

VEHICLE REGISTRATION: 201,810 \*POPULATION ESTIMATE: 228,511 LANE MILES: 1,627

#### E. KAUFMAN COUNTY

VEHICLE REGISTRATION: 151,162 \*POPULATION ESTIMATE: 161,562 LANE MILES: 1,225

#### F. NAVARRO COUNTY

VEHICLE REGISTRATION: 54,161 \*POPULATION ESTIMATE: 55,873 LANE MILES: 1,276

#### G. | ROCKWALL COUNTY

VEHICLE REGISTRATION: 107,015 \*POPULATION ESTIMATE: 131,172 LANE MILES: 365