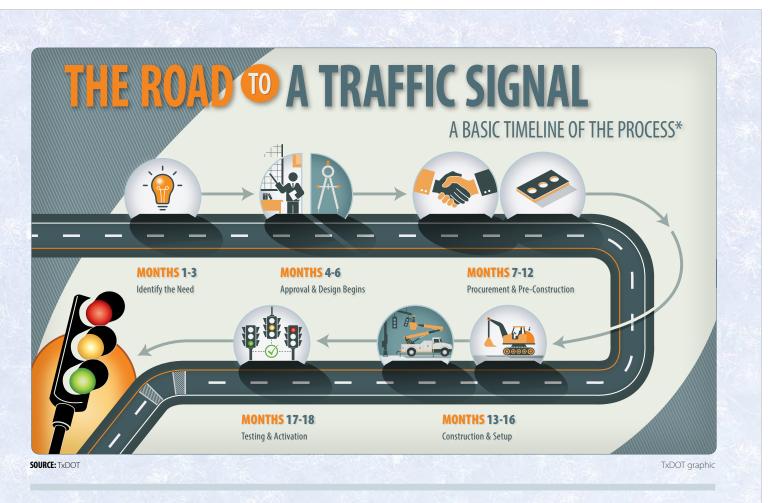

# A VISIONARY LOOK AT THE BUSINESS OF BUILDING ROADWAYS

A factory-themed metaphorical take on the business of how TxDOT builds roadways:

SOURCE: TXDOT