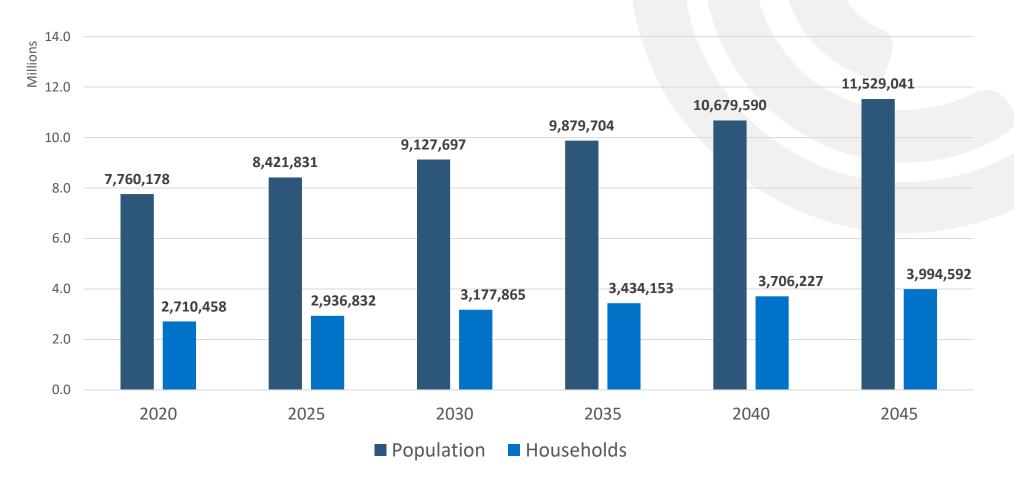

ls

Bring the understanding of the changes in the built environment and measures of activity together and quantify the relationships using mathematical models

Use these models to determine how much area must be transformed (built) to satisfy the projected activity levels (controls)

Develop statistical models that indicate the probability of a particular area becoming developed considering the permitted use, proximity to important activity nodes, and other features

Use these probabilities, expressed as continuous surfaces, to predict the type and timing of development

Adjust the surfaces (up or down) to match the controls and assign activity growth levels to individual areas while accumulating changes through feedback loops



#### INFORMED OUTPUT



## **CONTROL TOTALS - POPULATION**







## **CONTROL TOTALS - EMPLOYMENT**







## PROJECTED CHANGE 2020 - 2045

|                  | 2020      | 2045       | Change    | Compound Annual Growth Rate |  |  |
|------------------|-----------|------------|-----------|-----------------------------|--|--|
| Total Population | 7,760,178 | 11,529,041 | 3,768,864 | 1.60%                       |  |  |
| Total Households | 2,710,458 | 3,994,592  | 1,284,134 | 1.56%                       |  |  |
| Total Employment | 5,341,842 | 8,124,277  | 2,782,435 | 1.69%                       |  |  |



## SIGNIFICANT MODELING INPUTS

- Locations of residential development
- Locations of employment concentration
- Proximity to similar development
- Proximity to employment centers
- Proximity to high-income neighborhoods

- Proximity to transport