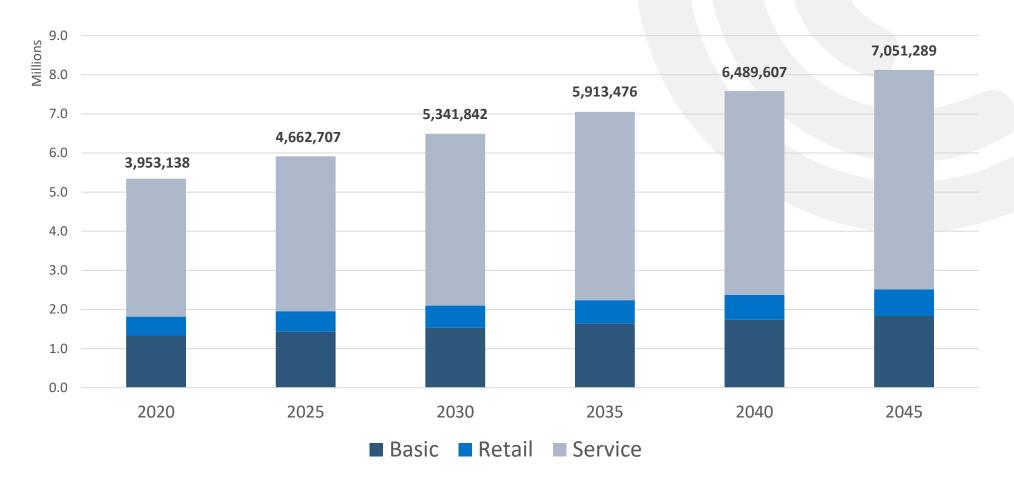

in the built environment and measures of activity together and quantify the relationships using mathematical models

Use these models to determine how much area must be transformed (built) to satisfy the projected activity levels (controls)

Develop statistical models that indicate the probability of a particular area becoming developed considering the permitted use, proximity to important activity nodes, and other features

Use these probabilities, expressed as continuous surfaces, to predict the type and timing of development

Adjust the surfaces (up or down) to match the controls and assign activity growth levels to individual areas while accumulating changes through feedback loops



#### INFORMED OUTPUT



## **CONTROL TOTALS - POPULATION**







## **CONTROL TOTALS - EMPLOYMENT**







## PROJECTED CHANGE 2020 - 2045

|                  | 2020      | 2045       | Change    | Compound Annual Growth Rate |  |  |
|------------------|-----------|------------|-----------|-----------------------------|--|--|
| Total Population | 7,760,178 | 11,529,041 | 3,768,864 | 1.60%                       |  |  |
| Total Households | 2,710,458 | 3,994,592  | 1,284,134 | 1.56%                       |  |  |
| Total Employment | 5,341,842 | 8,124,277  | 2,782,435 | 1.69%                       |  |  |



## SIGNIFICANT MODELING INPUTS

- Locations of residential development
- Locations of employment concentration
- Proximity to similar development
- Proximity to employment centers
- Proximity to high-income neighborhoods

- Proximity to transportation amenities
- Exclusionary areas: unde