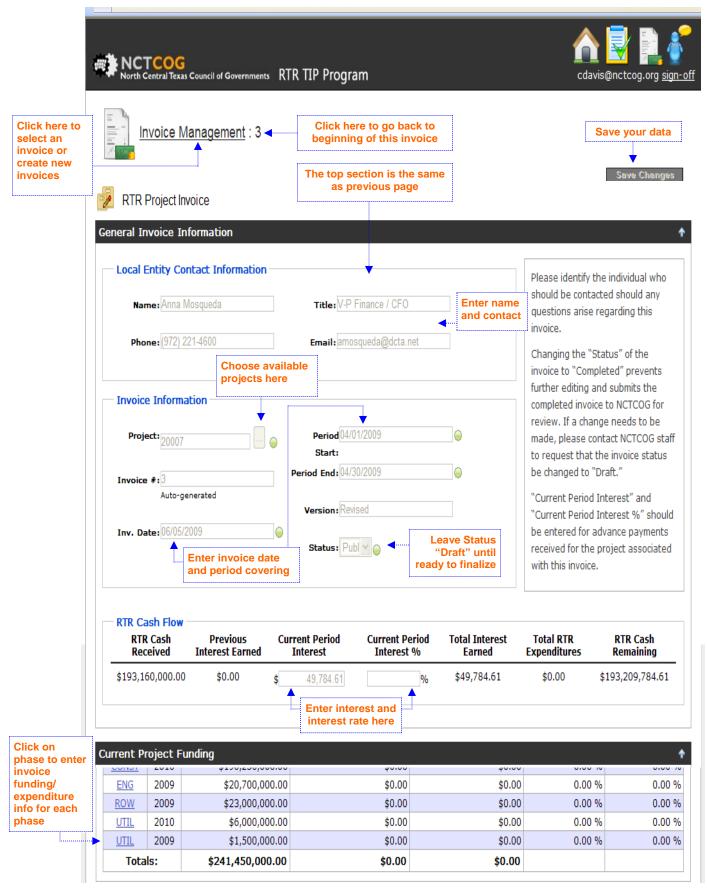

## Enter Invoice Funding/Expenditure Information:

Enter Individual Invoicing Detail (see next page):

### Enter RTR and Local Payments for each Phase: