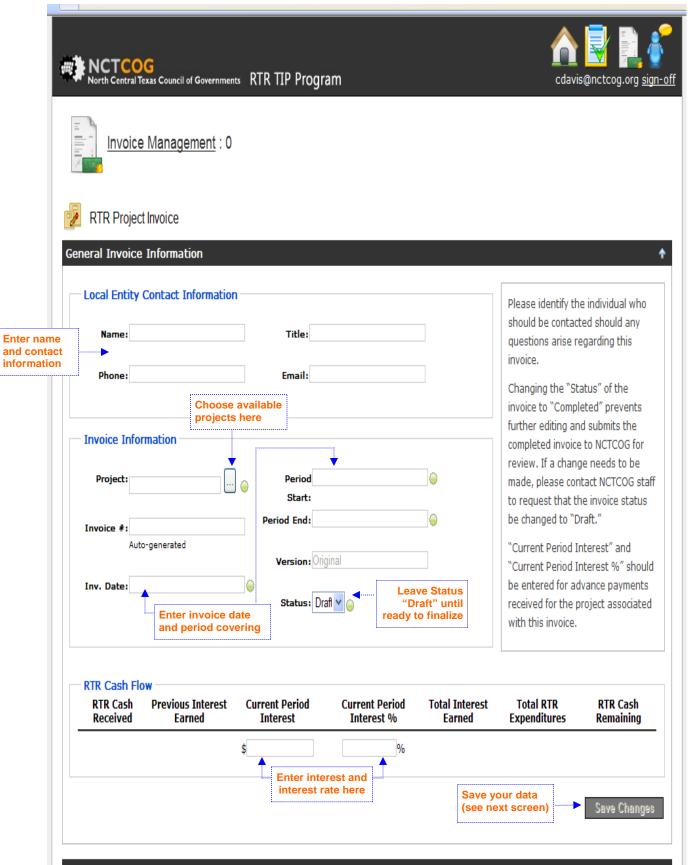

DVANCE<br>PURCHASE<br>OF RAIL<br>VEHICLES<br>FOR DCTA<br>LIGHT<br>RAIL | DENTON         | DENTON      | 103                                               | Published | 9/3/2009  | \$15,953.11              |
|                                              |                                                                                                                                                                                                                                                                                           |                        | ADVANCE                                                                 |                |             |                                                   |           |           |                          |

#### Enter New Invoices:



## Enter Invoice Funding/Expenditure Information:



Enter Individual Invoicing Detail (see next page):

### Enter RTR and Local Payments for each Phase:



# My Profile Screen:

| NCTCOG<br>North Central Texas Council of Governments R | TR TIP Program                                                         |                    | cdavis@nctcog.org <u>sign-off</u> |
|--------------------------------------------------------|------------------------------------------------------------------------|--------------------|-----------------------------------|
| My Account                                             |                                                                        |                    |                                   |
| Edit Account Profile