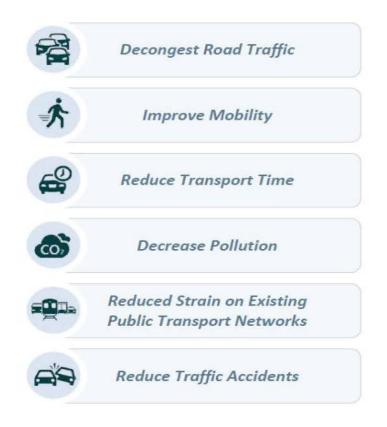

# Impact On Tomorrow's Smart City

- Singapore is striving to be the world's first smart city.
- Emerging trends such as automation, AI, and the Internet of things (IoT) are driving smart city adoption.
- Smart cities integrate water resources, health systems, transportation, smart building technologies, energy, sanitation and waste collections, and security technologies and services.
- Smart cities will help people lead a safe and technologically advanced life. In the past few years cities have migrated from analog to digital.
- A smart city uses digital technologies to reduce cost and resource consumption, enhance performance and quality of services, and to engage more effectively with its citizens.