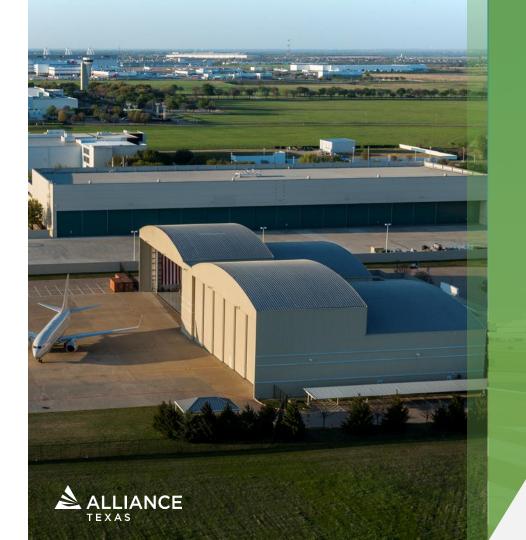

### Alliance Center

- Two 11,000 ft. Parallel All-Weather Runways
- FAA Air Traffic Control Tower 24/7/365
- On-site U.S. Customs
- Amazon Prime Air Freight Hub, FedEx Hubs, and UPS Ground
- Adjacent Hangar, Warehouse, and Office Space