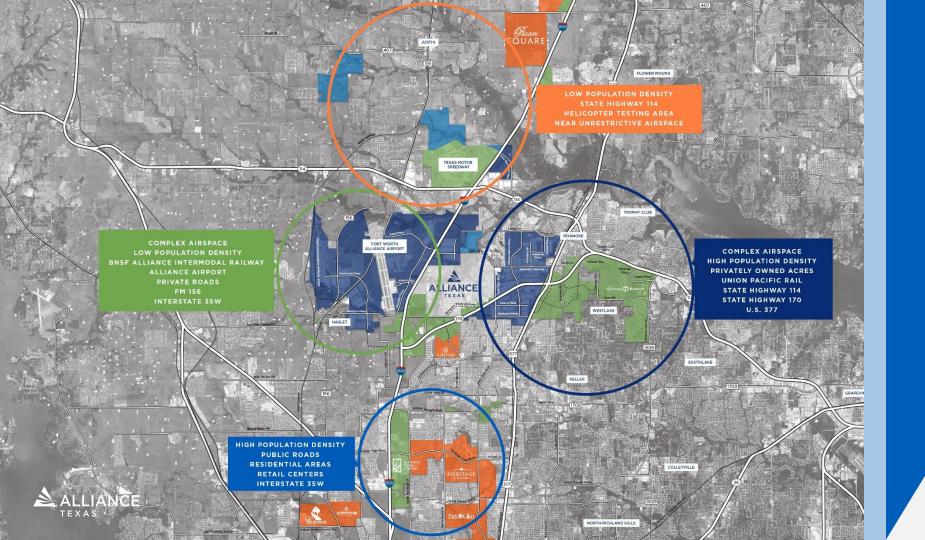

#### **AIRSPACE**

#### **Aerial testing requires:**

- 1. A variety of airspace types
- 2. Regulatory relationships
- 3. Population density variations

#### **AUTONOMOUS VEHICLE**

#### **Testing autonomous vehicles:**

- 1. Private streets and public roads and highways
- 2. Partnerships with potential customers
- 3. Research facilities and university labs nearby

#### POPULATION DENSITY

#### Rural areas and urban areas are typically mutually exclusive in their locations:

- 1. Comprehensive UAV and UAS testing
- 2. Unmanned aerial and ground technology
- 3. Consumer adoption testing

#### PARTNERSHIPS

#### Interest and input from various industries is required:

- Regulatory access and participation
- 2. Access to various industries for use and adoption testing
- Ultimately, commercialization will require access from creators regulators, users, and customers