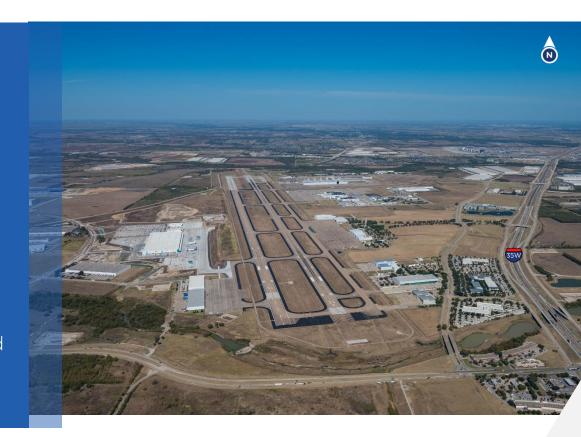

### Alliance Center

- Two 11,000 ft. Parallel All-Weather Runways
- FAA Air Traffic Control Tower 24/7/365
- On-site U.S. Customs
- Amazon Prime Air Freight Hub, FedEx Hubs, and UPS Ground
- Adjacent Hangar, Warehouse, and Office Space