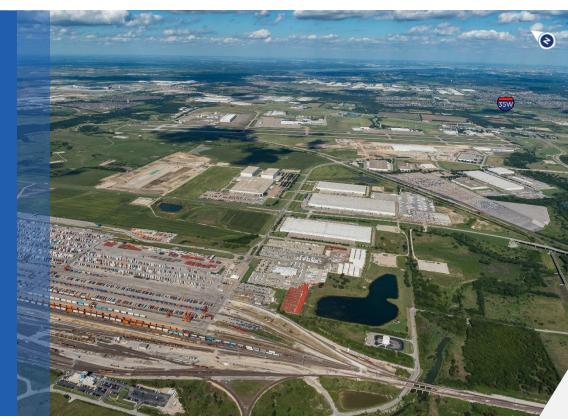

# Alliance Westport

- Two Class I Rail Lines
- BNSF Intermodal Hub 1M Lifts/Year
- 3,500 Trucks/Day
- Interstate Highway 35 from Mexico to Canada
- Foreign Trade Zone #196