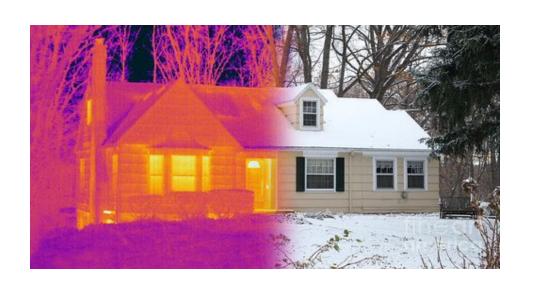

# What Is Infrared Thermography?

 Infrared Thermography is the process of using a Thermal Imager to detect radiation( heat) coming from an object, converting it to temperature and displaying an image of the temperature distribution.

 It's widely-used in predictive maintenance and condition monitoring.