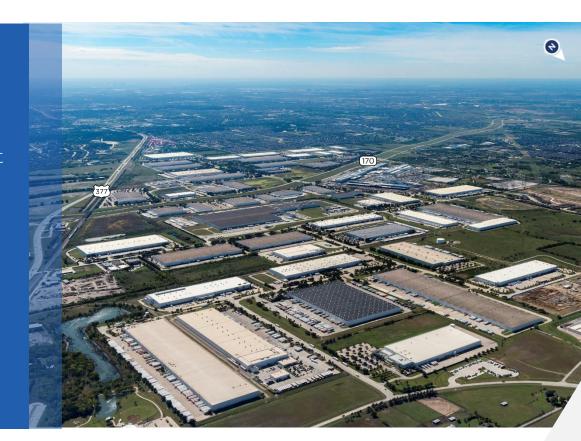

# Alliance Gateway

- 19.4M SF developed
- Additional 4.1M SF of future build-out
- Frontage on SH-170 and US-377
- 400-acre dedicated data center campus
- Ability to deliver 400 megawatts at full build-out