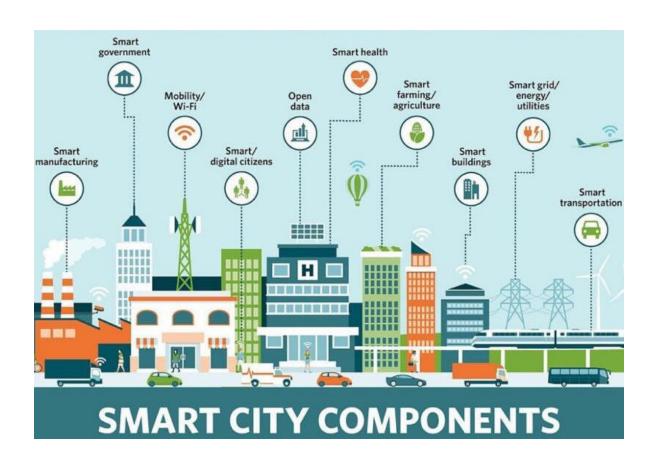

# Impact On Tomorrow's Smart City

- Singapore is striving to be the world's first smart city.
- Emerging trends such as automation, AI, and the Internet of things (IoT) are driving smart city adoption.
- Smart cities integrate water resources, health systems, transportation, smart building technologies, energy, sanitation and waste collections, and security technologies and services.
- Smart cities will help people lead a safe and technologically advanced life. In the past few years cities have migrated from analog to digital.
- A smart city uses digital technologies to reduce cost and resource consumption, enhance performance and quality of services, and to engage more effectively with its citizens.