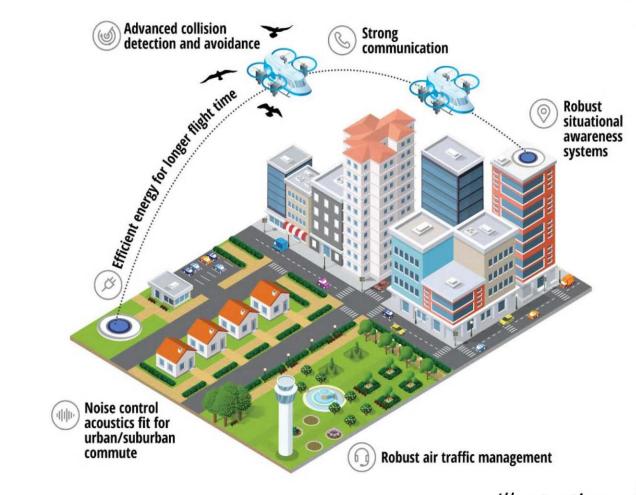

## **UAM ConOps**

**Summary** 

- Hundreds of passenger-carrying UAM operations
- Primarily in areas where passenger demand is high and there is existing transportation infrastructure already in place
- Use high performance vehicles including Electric Vertical Take Off Landing (EVTOL)
- High levels of automation in vehicles and air traffic management.

Illustrative