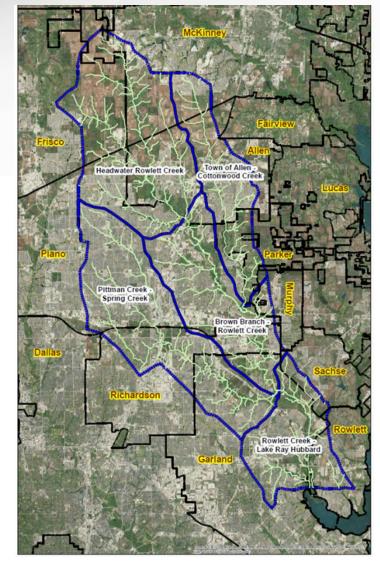

## Rowlett Creek Watershed Characterization Project

Fouad H. Jaber, PhD, PE Associate Professor and Extension Specialist Biological and Agricultural Engineering AgriLife Extension Texas A&M AgriLife Center, Dallas TX f-jaber@tamu.edu 972-952-9672

#### **Rowlett Creek Watershed**

- Highly urbanized
- Flows through Plano, Garland, McKinney, Frisco, Allen, and Murphy
- Discharges into Lake Ray Hubbard – Water supply reservoir for Dallas Water Utilities
- On 303d list for bacteria
- Concern for nitrate