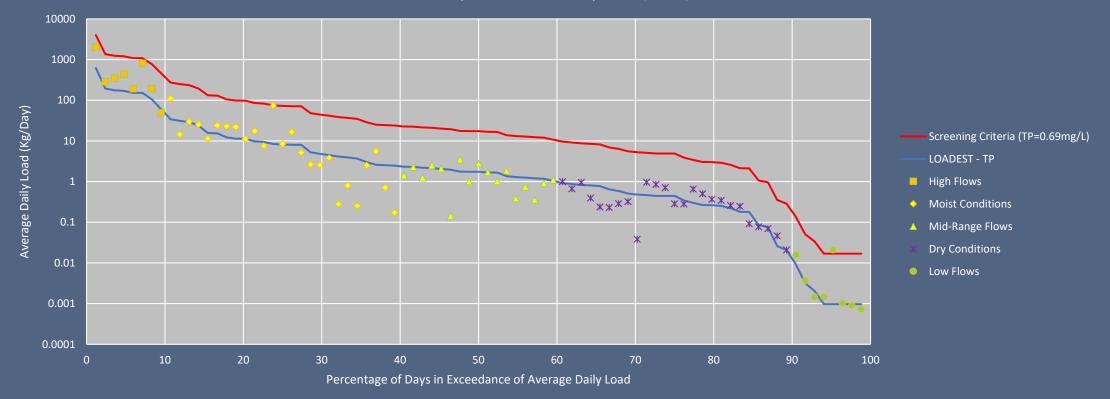

## Load Duration Curve

Load Duration Curve - Total Phosphorus (TP) Hickory Creek at Country Club (n=83)

JoEtta Dailey, Watershed Protection Manager 940-349-7153 Joetta.Dailey@cityofdenton.com

This system cleans stormwater as it flows into hickory Creek. Through a combination of methods, it causes water to slow down and infiltrate into the soil. This allows natural systems such as plants and soil-based microorganisms to remove or break down pollutants including nutrients, sediments, bacteria and heavy metals.