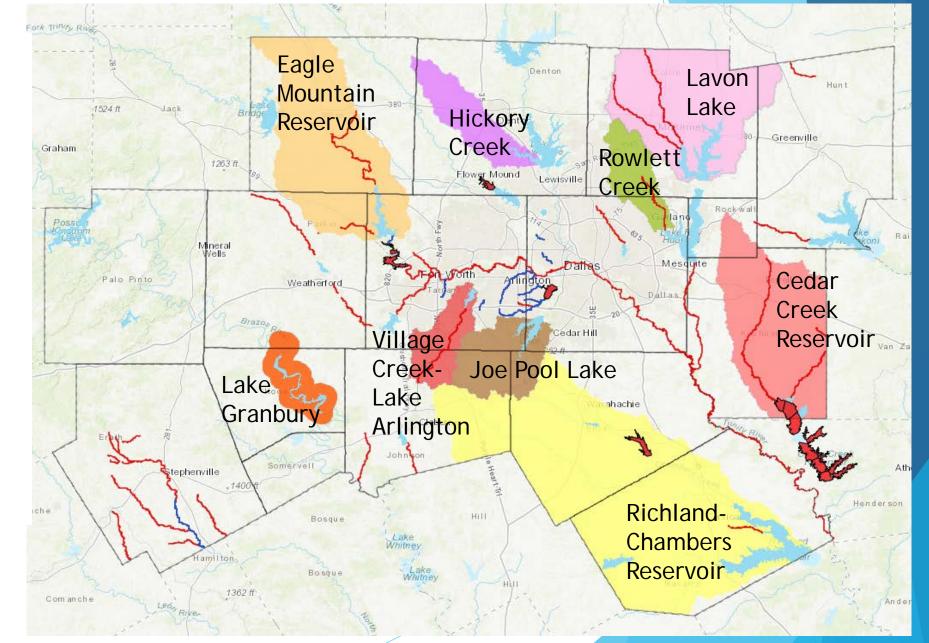

## Watershed Protection Plans in NCTCOG Region

Legend

Category 4 Impaired Waters

Category 5 Impaired Waters (TX 303 (d) List)

Category 5 Lakes (TX 303 (d) List)

NCTCOG Region

Source: 2018 Texas Integrated Report of Surface Water Quality, TCEQ, and TCEQ's Nonpoint Source Viewer: <u>https://www.tceq.texas.gov/gis/nonpoint-source-</u> project-viewer, and 2020 Update to the North Central Texas Water Quality Management Plan: https://nctcoggis.maps.arcgis.com/apps/MapJournal/index.html?a

https://nctcoggis.maps.arcgis.com/apps/MapJournal/index.html? ppid=f2bb81616f914e69871c8dce12af6b4c