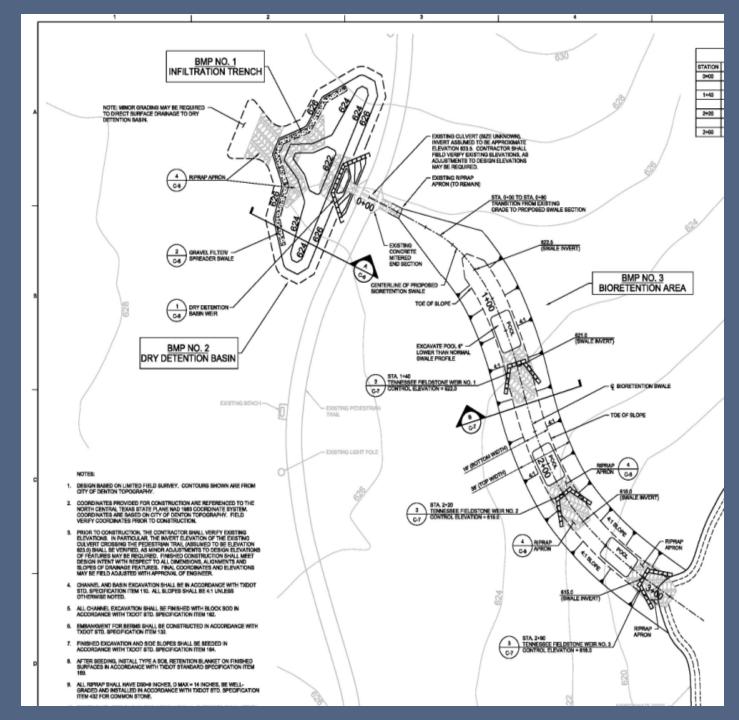

## Load Duration Curve

Load Duration Curve - Total Phosphorus (TP) Hickory Creek at Country Club (n=83)

JoEtta Dailey, Watershed Protection Manager 940-349-7153 Joetta.Dailey@cityofdenton.com

This system cleans stormwater as it flows into hickory Creek. Through a combination of methods, it causes water to slow down and infiltrate into the soil. This allows natural systems such as plants and soil-based microorganisms to remove or break down pollutants including nutrients, sediments, bacteria and heavy metals.