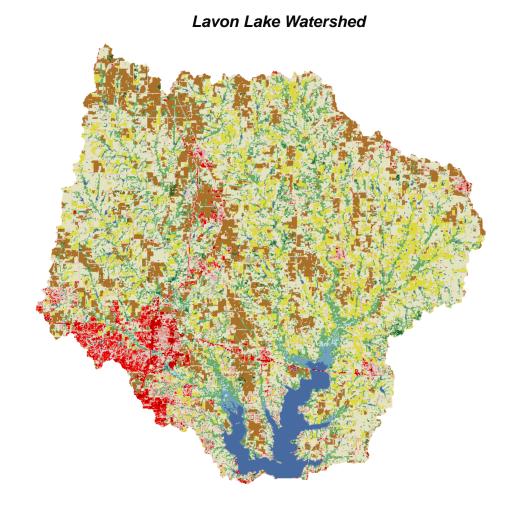

Water **Developed Open Developed Low Developed Med. Developed High Barren Land Deciduous Forest Evergreen Forest Mixed Forest** Grassland/Herb. Shrub/Scrub Hay/Pasture Cropland Woody Wetlands **Emergent Wetlands** 

Watersheds are areas of land that water flows across, through or under before ultimately draining into creeks, streams, rivers, lakes or oceans. The Lavon Lake watershed is comprised of 492,095 acres of land in parts of Collin, Fannin, Grayson, and Hunt Counties that capture and direct rainfall into creeks, streams and rivers that flow into Lavon Lake.