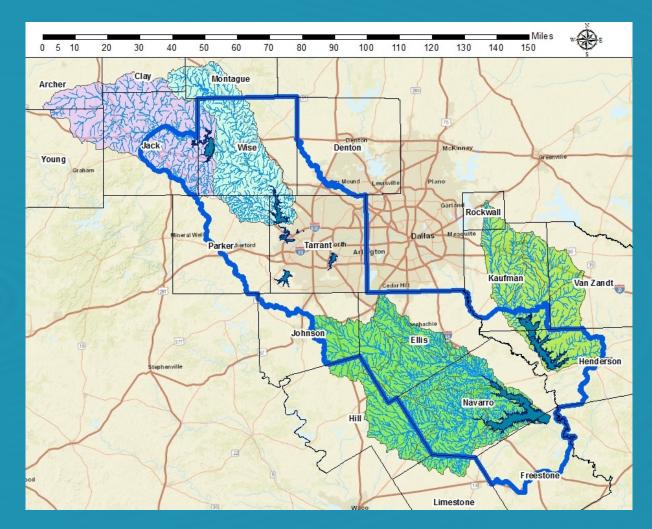

# Tarrant Regional Water District

4 Major Reservoirs > 97,000 surf. ac. > 760 mi. shoreline

Watersheds > 5,000 mi<sup>2</sup> > 5,500 stream mi. - Parts of 17 counties

Service Area > 2.2 million people > 30 wholesale customers

**TRWD Watershed Program Mission:** To protect TRWD water supplies through responsible watershed planning and land stewardship.

Technical vs Financial Assistance <u>Conservation Practices that address water quality (2012-2015)</u>