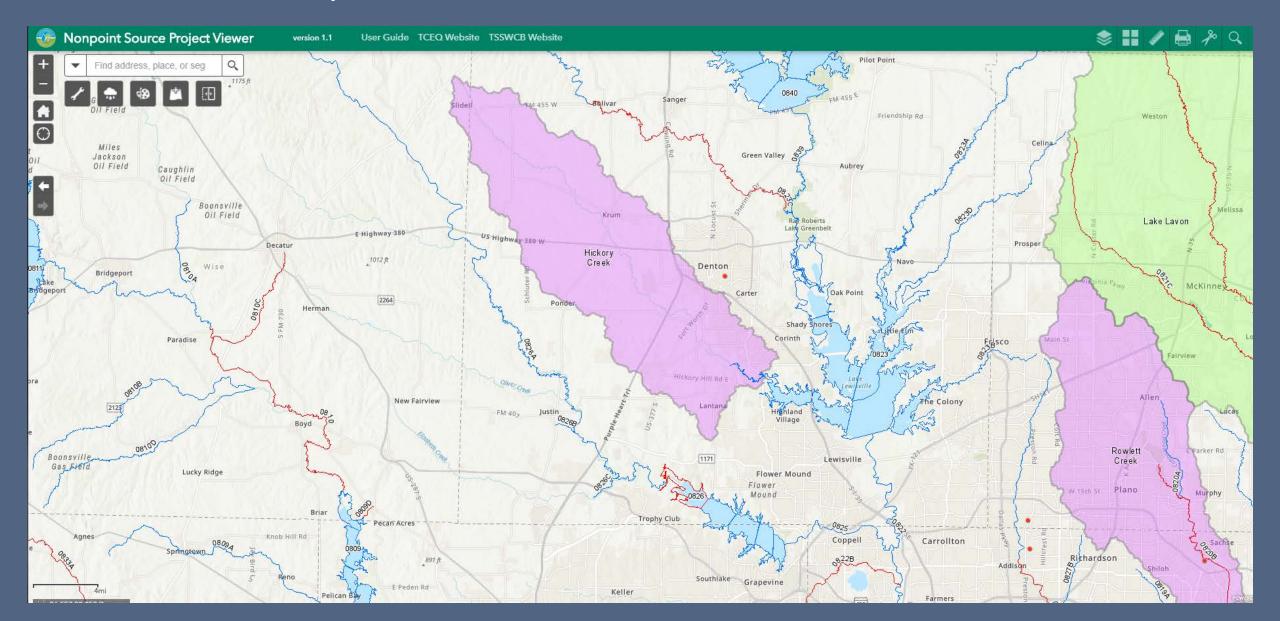

#### > TCEQ's Nonpoint Source Viewer:

https://tceq.maps.arcgis.com/apps/webappviewer/index.html?id=8a95 49c92da0426e828b32deb7c7d4aa

Source: TCEQ, <u>https://www.tceq.texas.gov/waterquality/nonpoint-</u> source/mgmt-plan/watershed-pp.html