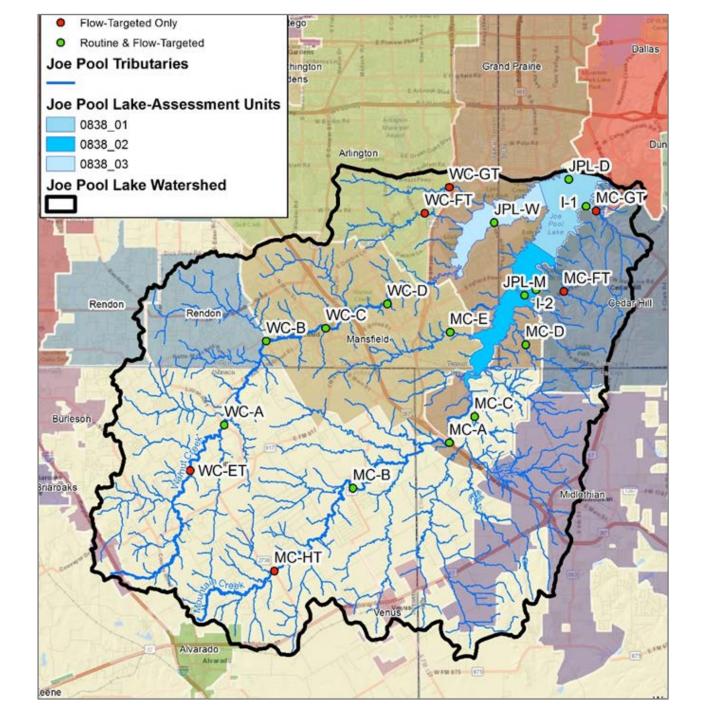

## 2014 Texas Integrated Report

| SegID: 08380 | C Walnut Creek<br>From the confluence with Joe Pool Lake up to the headwater | s at Spring Street in Burle | eson.                     |
|--------------|------------------------------------------------------------------------------|-----------------------------|---------------------------|
| Parameter(s) |                                                                              | <u>Category</u>             | Year Segment First Listed |
| bacteria     |                                                                              | 5b                          | 2006                      |
| 0838C_01     | From the confluence with Joe Pool Lake up to the headwaters a                | t Spring Street in Burleso  | on.                       |

#### • Criteria exceeded 126 MPN/100mL at 195.6 MPN/100mL

| SEG ID: 0    | 0838 Joe Pool Lake<br>From Joe Pool Dam in Dallas County up to the normal pool elevation of 522 feet (imp<br>Mountain Creek) | ounds   |
|--------------|------------------------------------------------------------------------------------------------------------------------------|---------|
| Parameter(s) | <u>Level of (</u>                                                                                                            | Concern |
| nitrate      | CS                                                                                                                           |         |
| 0838_02      | Mountain Creek arm                                                                                                           |         |