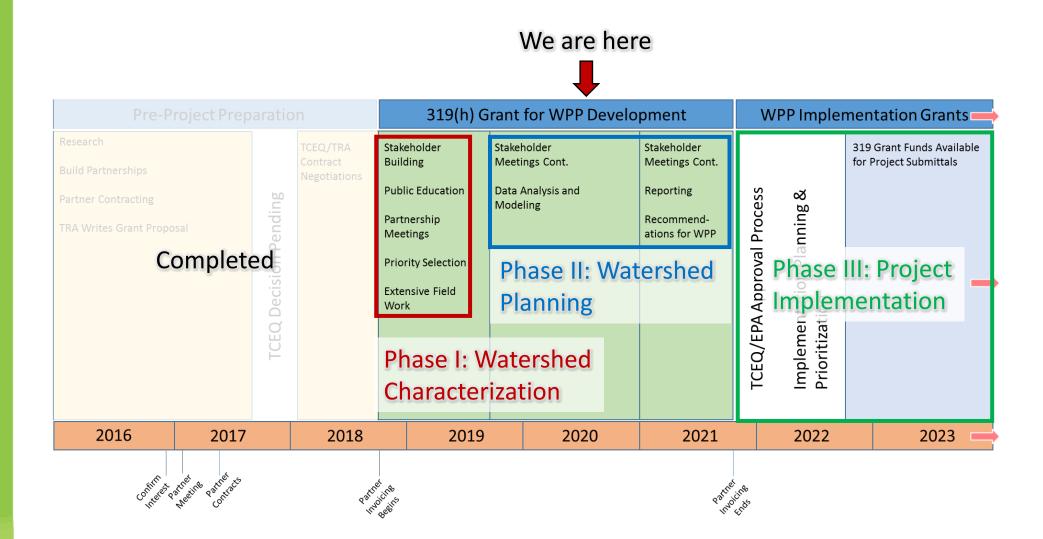

## Joe Pool Lake WPP Timeline

## **Completed or In-Progress**

- Phase I Watershed Characterization
  - Analysis of Historical Data
  - Data Collection
- Phase II Development of Watershed Protection Plan
  - Stakeholder development
  - Modeling
  - WPP

## Where do we go from here?

Next Group Meeting

- Tentative for mid-February 2021
- First Steering Committee Meeting
  - Tentative for Late February or Early March 2021
- Load Calculations, Modeling & BMP evaluation
  - Baseline data retrieval underway
  - Analysis completed by mid-2021