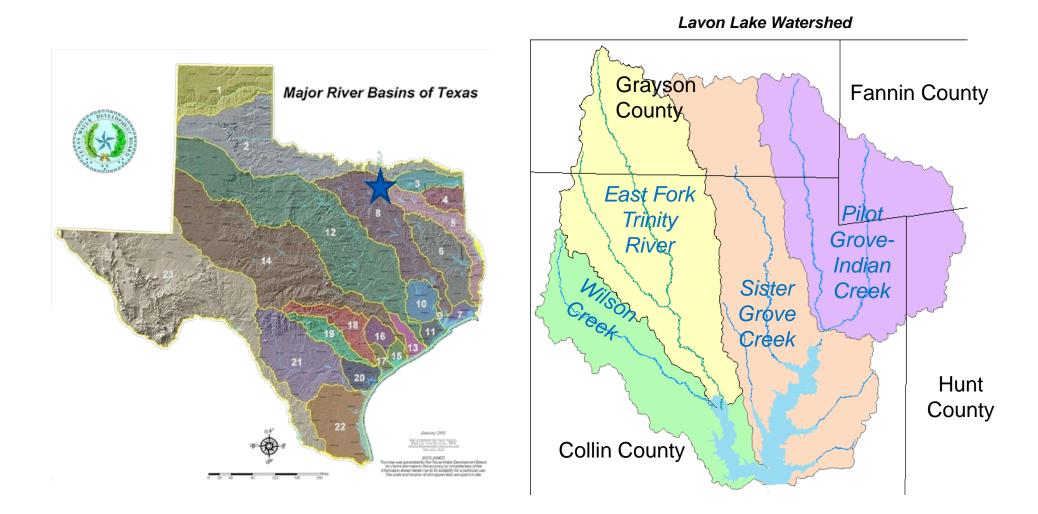

#### LAVON LAKE WATERSHED PROTECTION PLAN

Caller States

1

David Cowan

November 30, 2020

IORTH EXAS IUNICIPAL VATER ISTRICT

NCTCOG Virtual Roundtable

0.8%

Watersheds are areas of land that water flows across, through or under before ultimately draining into creeks, streams, rivers, lakes or oceans. The Lavon Lake watershed is comprised of 492,095 acres of land in parts of Collin, Fannin, Grayson, and Hunt Counties that capture and direct rainfall into creeks, streams and rivers that flow into Lavon Lake.