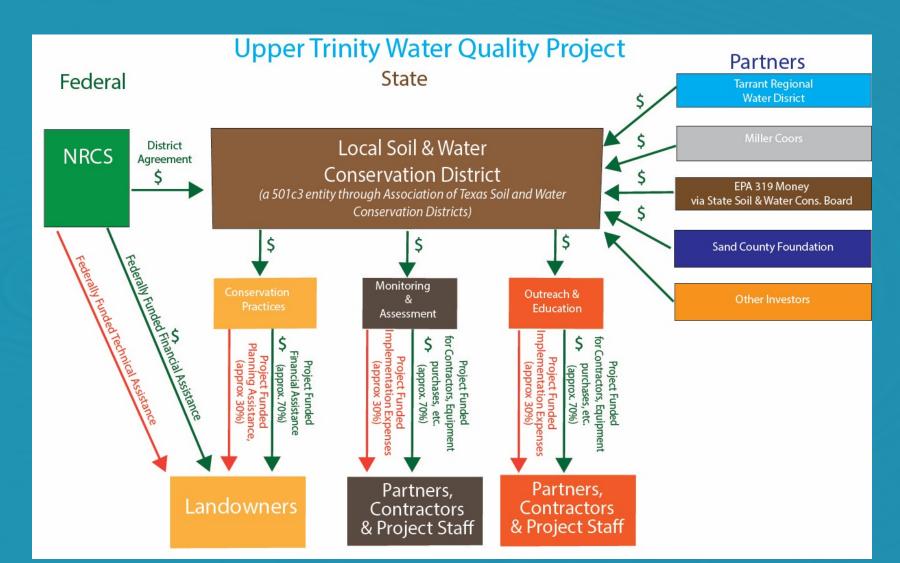

**TRWD Watershed Program Mission:** To protect TRWD water supplies through responsible watershed planning and land stewardship.

Technical vs Financial Assistance <u>Conservation Practices that address water quality (2012-2015)</u>

#### Eagle Mountain

Planning Funding 210,262 ac 41,737 ac

Total in Conservation 251,999 ac

TOTAL FUNDS \$2,000,000

Cost of Conservation \$7.94 per acre Richland/Chambers

Planning Funding 101,605 ac 74,195 ac

Total in Conservation 175,800 ac

TOTAL FUNDS \$7,800,000

Cost of Conservation \$44.37 per acre