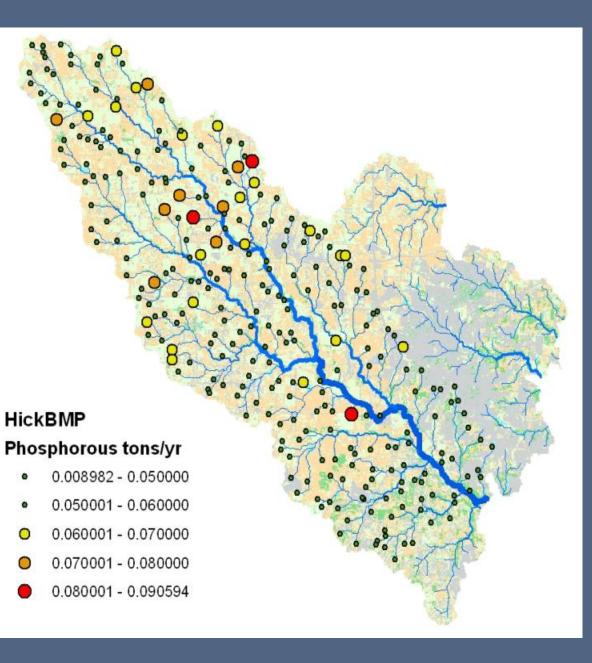

## Hickory Creek Watershed Protection Plan

# Phosphorus Nitrogen Sediment

| Land<br>Use | Annual Loads per Unit Area from<br>each Land Use (pounds/acre/yr) |            |          |  |  |  |  |
|-------------|-------------------------------------------------------------------|------------|----------|--|--|--|--|
|             | Sediment                                                          | Phosphorus | Nitrogen |  |  |  |  |
| Urban       | 161.49                                                            | 1.34       | 3.66     |  |  |  |  |
| Agriculture | 123.12                                                            | 1.96       | 3.75     |  |  |  |  |
| Rangeland   | 55.32                                                             | 0.27       | 1.87     |  |  |  |  |
| Forest      | 21.41                                                             | 0.09       | 0.71     |  |  |  |  |

## Load Duration Curve

Load Duration Curve - Total Phosphorus (TP) Hickory Creek at Country Club (n=83)

JoEtta Dailey, Watershed Protection Manager 940-349-7153 Joetta.Dailey@cityofdenton.com

This system cleans stormwater as it flows into hickory Creek. Through a combination of methods, it causes water to slow down and infiltrate into the soil. This allows natural systems such as plants and soil-based microorganisms to remove or break down pollutants including nutrients, sediments, bacteria and heavy metals.