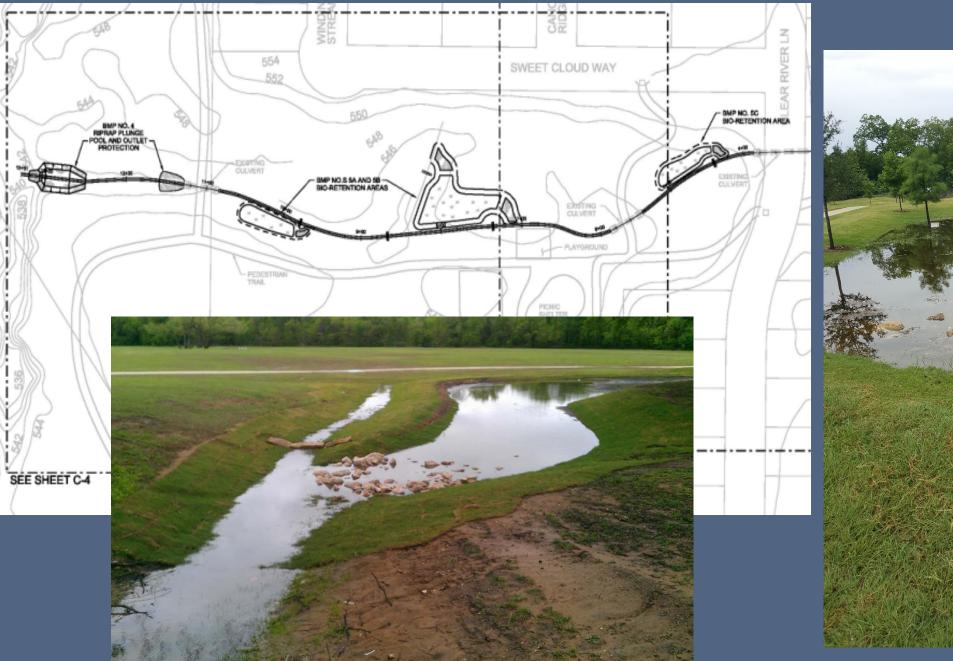

#### **Urban NPS Strategies**

- Design and construct LID installations in high profile locations in the watershed
- Develop and host stormwater workshops and roundtables for cities
- Develop an urban stormwater guidance document for local cities