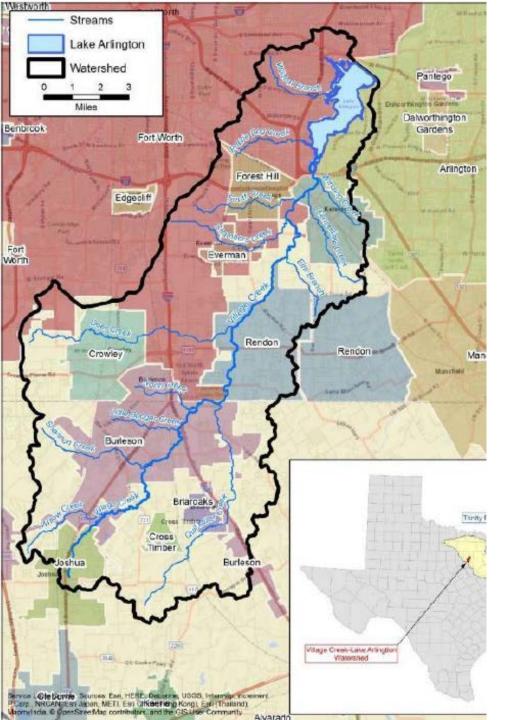

## Lake Arlington Intricacies

- Urban Water Body
- Tarrant Regional Water District(TRWD) owns the water
  - City of Arlington, Trinity River Authority, and Exelon Power purchase water from TRWD
- City of Arlington owns the land/bowl under the lake

# Watershed Protection Plan

- Watershed Protection Plan(WPP) desired as a holistic approach to address current and future water quality
- WPP Funded 319 Grant with City of Arlington matching funds and TRA in kind contributions
- Trinity River Authority(TRA) completed necessary elements and developed WPP
- EPA accepted WPP in 2019