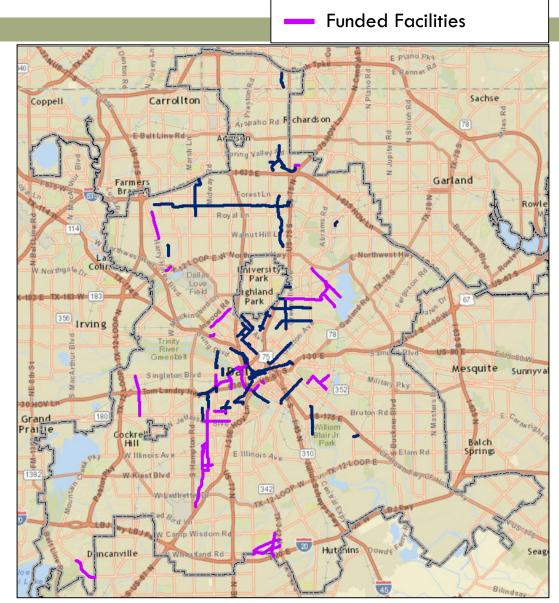

# On-Street Bicycle Plan Where are we now?

 City of 2011 Dallas Bike Plan includes 840 miles of planned on-street facilities

| On-Street Network Status | Miles       |
|--------------------------|-------------|
| Completed Facilities     | 49.6 miles  |
| Funded Facilities        | 33.2 miles  |
| Planned Facilities       | 757.2 miles |

**49.6** miles

Total On-Street Bicycle Network to Date: **49.6 miles** 

Completed Facilities

Shared Lanes:

**17.9** miles

Dedicated Bicycle Lanes:

**15.3** miles

□ Total Miles: 33.2 miles

Total On-Street Bicycle Network to Date: 82.8 miles