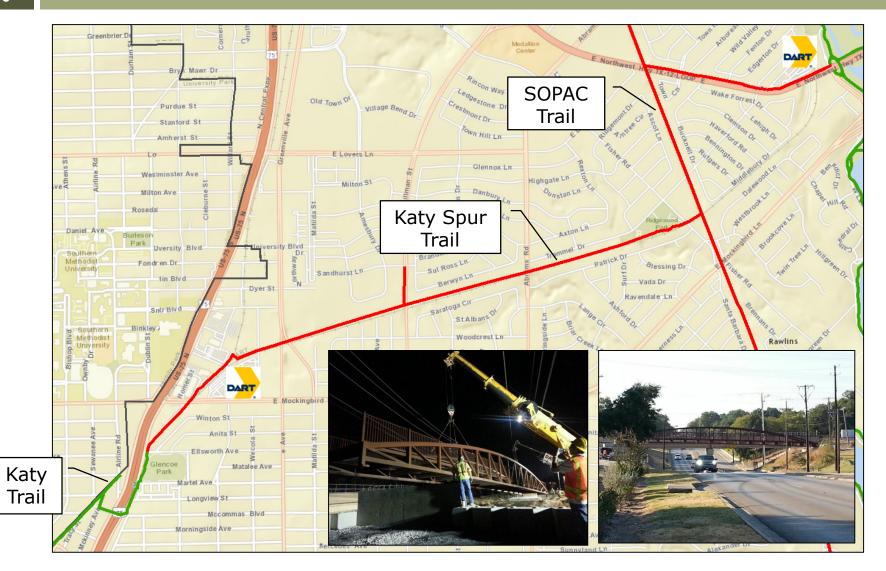

k Status Where are we now?

 City of Dallas Trail Plan Adopted in 2005 and includes over 300 miles of planned trails

| Trail Status     | Miles       |
|------------------|-------------|
| Completed Trails | 145.4 miles |
| Funded Trails    | 48.0 miles  |
| Unfunded Trails  | 107.8 miles |

Note: Mileage is approximate

# Trail Network Status Completed Trails

4

## □ Completed Trails:

#### 145.4 miles

□ Linear Trails:.....60.7 miles

■ Loop Trails:.....26.5 miles

Neighborhood Trails:.....28.7 miles\*

Nature Trails:.....29.5 miles

Total:.....145.4 miles



## Trail Network Status Funded Trails

□ Funded Trails:

#### 48 miles

Pending Design:..........9 miles

■ In Design:.....22.4 miles

■ Pending Construction:...9.2 miles

Under Construction:.....7.4 miles

Total:.....48 miles





## Katy Spur Trail: Mockingbird Bridge



### Northaven Trail



### **SOPAC Trail**









### US 75 Bridge and Dallas 'Low-Five'



### Santa Fe Trail Extension



## Trinity Strand Trail



### Trinity Skyline Trail





# On-Street Bicycle Plan Where are we now?

 City of 2011 Dallas Bike Plan includes 840 miles of planned on-street facilities

| On-Street Network Status | Miles       |
|--------------------------|-------------|
| Completed Facilities     | 49.6 miles  |
| Funded Facilities        | 33.2 miles  |
| Planned Facilities       | 757.2 miles |

Note: Mileage is approximate

15

Completed On-Street Facilities

Shared Lanes:

**35.5**miles

Dedicated Bicycle Lanes:

**14.1** miles

□ Total Miles Completed:

**49.6** miles

Total On-Street Bicycle Network to Date: **49.6 m