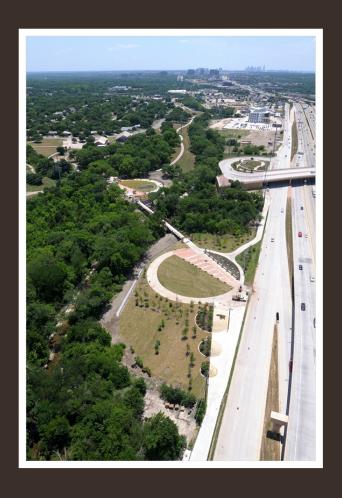

### **DALLAS BIKEWAY SYSTEM**

Sustainable Public Rights of Way Forum March 31, 2016

Dallas Bikeway System Overview

 The Dallas Bikeway System calls for a total of 1,141 miles of bicycle facilities

Of that, 195 miles are complete

#### Legend

- On-street facilities: 840 miles

  49.6 miles completed
- Multi-use trails:
  301.2 miles
  145.4 miles completed



# Trail Network Status Where are we now?

 City of Dallas Trail Plan Adopted in 2005 and includes over 300 miles of planned trails

| Trail Status     | Miles       |
|------------------|-------------|
| Completed Trails | 145.4 miles |
| Funded Trails    | 48.0 miles  |
| Unfunded Trails  | 107.8 miles |

Note: Mileage is approximate

# Trail Network Status Completed Trails

4

## □ Completed Trails:

#### 145.4 miles

□