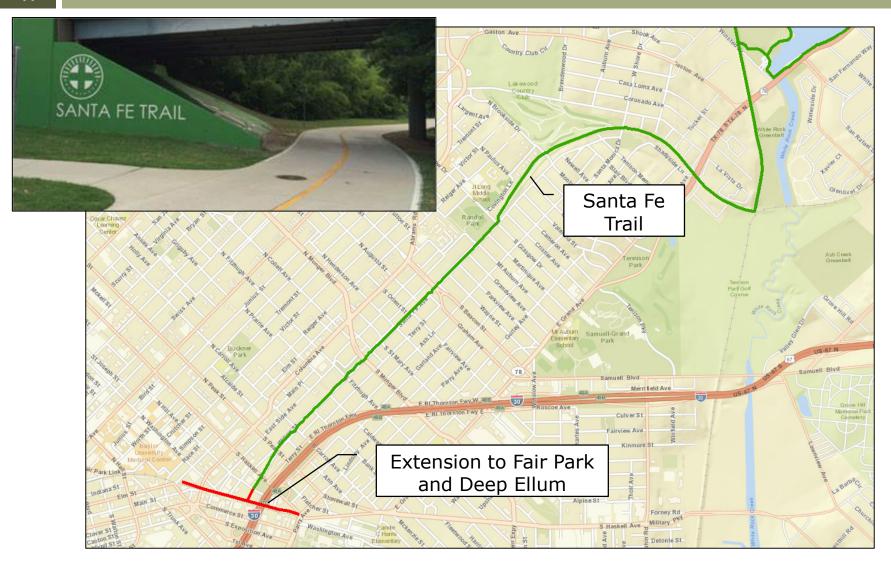

----|-------------|
| Completed Trails | 145.4 miles |
| Funded Trails    | 48.0 miles  |
| Unfunded Trails  | 107.8 miles |

Note: Mileage is approximate

# Trail Network Status Completed Trails

4

## □ Completed Trails:

#### 145.4 miles

□ Linear Trails:.....60.7 miles

■ Loop Trails:.....26.5 miles

Neighborhood Trails:.....28.7 miles\*

Nature Trails:.....29.5 miles

Total:.....145.4 miles



## Trail Network Status Funded Trails

□ Funded Trails:

#### 48 miles

Pending Design:..........9 miles

■ In Design:.....22.4 miles

■ Pending Construction:...9.2 miles

Under Construction:.....7.4 miles

Total:.....48 miles





## Katy Spur Trail: Mockingbird Bridge



### Northaven Trail



### **SOPAC Trail**









### US 75 Bridge and Dallas 'Low-Five'



### Santa Fe Trail Extension



## Trinity Strand Trail



### Trinity Skyline Trail





# On-Street Bicycle Plan Where are we now?

 City of 2011 Dallas Bike Plan includes 840 miles of planned on-street facilities

| On-Street Network Status | Miles       |
|--------------------------|-------------|
| Completed Facilities     | 49.6 miles  |
| Funded Facilities        | 33.2 miles  |
| Planned Facilities       | 757.2 miles |

Note: Mileage is approximate

15

Completed On-Street Facilities

Shared Lanes:

**35.5**miles

Dedicated Bicycle Lanes:

**14.1** miles

□ Total Miles Completed:

**49.6** miles

Total On-Street Bicycle Network to Date: **49.6 miles** 



Completed Facilities

Shared Lanes:

**17.9** miles

Dedicated Bicycle Lanes:

**15.3** miles

□ Total Miles: 33.2 miles

Total On-Street Bicycle Network to