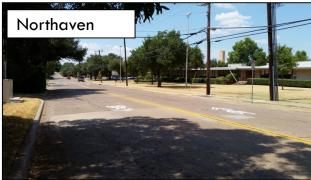

Skyline Trail





# On-Street Bicycle Plan Where are we now?

 City of 2011 Dallas Bike Plan includes 840 miles of planned on-street facilities

| On-Street Network Status | Miles       |
|--------------------------|-------------|
| Completed Facilities     | 49.6 miles  |
| Funded Facilities        | 33.2 miles  |
| Planned Facilities       | 757.2 miles |

Note: Mileage is approximate

15

Completed On-Street Facilities

Shared Lanes:

**35.5**miles

Dedicated Bicycle Lanes:

**14.1** miles

□ Total Miles Completed:

**49.6** miles

Total On-Street Bicycle Network to Date: **49.6 miles** 



Completed Facilities

Shared Lanes:

**17.9** miles

Dedicated Bicycle Lanes:

**15.3** miles

□ Total Miles: 33.2 miles

Total On-Street Bicycle Network to Date: 82.8 miles



#### Shared Lanes











#### Dedicated Bicycle Lanes









Jefferson Viaduct Redesign











Sylvan Ave. Bridge Reconstruction



Beckley/Commerce

Riverfront/Continental/Cadiz



### Margaret McDermott Bridge (IH30)



- On-Street Facilities
- Multi-Use Trails

Shared Lanes:

**53.4** miles

Dedicated Bicycle Lanes:

**29.4** miles

Multi-Use Trails: 193.4 miles

Total On-Street Bicycle Network to Date: 276.2 miles



25

**On-Street Routes Shared Lanes** Central Dallas **Bike Lanes Trinity Strand** Buffered/Protected Trail **Bike Lanes** Main Fort Worth Margaret W Commerce St **Coombs Creek** Trail E 8th St

Completed/Planned Trails

Completed/Planned

### Dallas Bikeway System

Jared White
Bicycle Transportation Manager
Planning and Urban Design Department
City of Dallas

jared.white@dallascityh