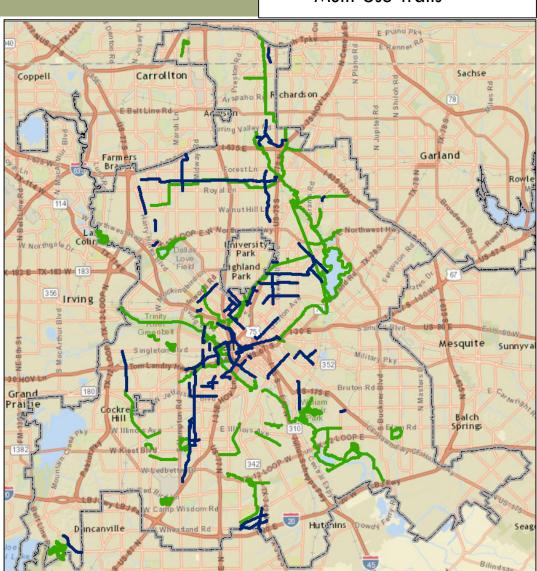

25

**On-Street Routes Shared Lanes** Central Dallas **Bike Lanes Trinity Strand** Buffered/Protected Trail **Bike Lanes** Main Fort Worth Margaret W Commerce St **Coombs Creek** Trail E 8th St

Completed/Planned Trails

Completed/Planned