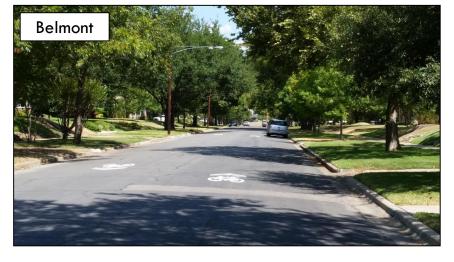

ine Trail





# On-Street Bicycle Plan Where are we now?

 City of 2011 Dallas Bike Plan includes 840 miles of planned on-street facilities

| On-Street Network Status | Miles       |
|--------------------------|-------------|
| Completed Facilities     | 49.6 miles  |
| Funded Facilities        | 33.2 miles  |
| Planned Facilities       | 757.2 miles |

Note: Mileage is approximate

15

Completed On-Street Facilities

Shared Lanes:

**35.5**miles

Dedicated Bicycle Lanes:

**14.1** miles

□ Total Miles Completed:

**49.6** miles

Total On-Street Bicycle Network to Date: **49.6 miles** 



Completed Facilities

Shared Lanes:

**17.9** miles

Dedicated Bicycle Lanes:

**15.3** miles

□ Total Miles: 33.2 miles

Total On-Street Bicycle Network to Date: 82.8 miles



#### Shared Lanes











#### Dedicated Bicycle Lanes









Jefferson Viaduct Redesign











Sylvan Ave. Bridge Reconstruction



Beckley/Commerce

Riverfront/Continental/Cadiz



### Margaret McDermott Bridge (IH30)



- On-Street Facilities
- Multi-Use Trails

Shared Lanes:

**53.4** miles

Dedicated Bicycle Lanes:

**29.4** miles

Multi-Use Trails: 193.4 miles

Total On-Street Bicycle Network to Date: 276.2 miles



25

**On-Street Routes Shared Lanes** Central Dallas **Bike Lanes Trinity Strand** Buffered/Protected Trail **Bike Lanes** Main Fort Worth Margaret W Commerce St **Coombs Creek** Trail E 8th St

Completed/Planned Trails

Completed/Planned

### Dallas Bikeway System

Jared White
Bicycle Transportation Manager
Planning and Urban Design Department
City of Dallas

jared.white@dallascityhall.