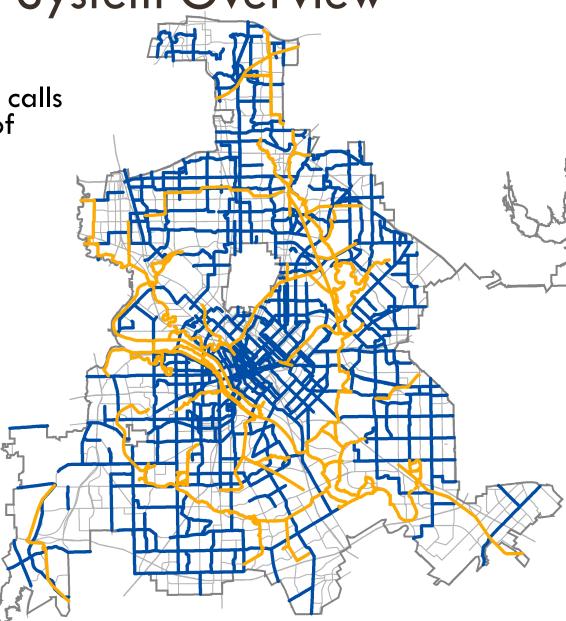

### **DALLAS BIKEWAY SYSTEM**

Sustainable Public Rights of Way Forum March 31, 2016

Dallas Bikeway System Overview

 The Dallas Bikeway System calls for a total of 1,141 miles of bicycle facilities

Of that, 195 miles are complete

#### Legend

- On-street facilities: 840 miles

  49.6 miles completed
- Multi-use trails:
  301.2 miles
  145.4 miles completed