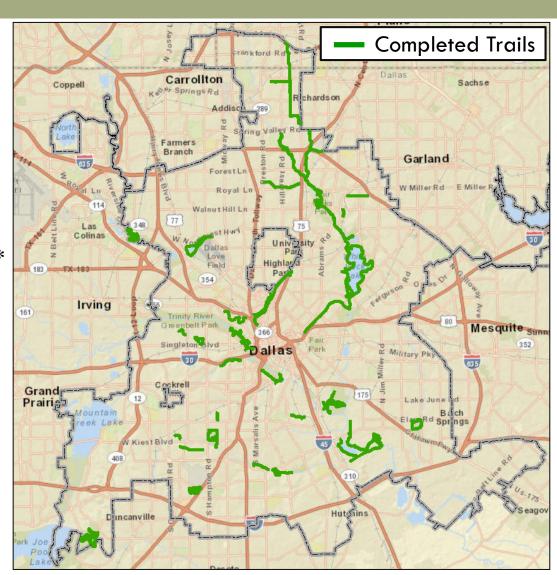

# Trail Network Status Where are we now?

 City of Dallas Trail Plan Adopted in 2005 and includes over 300 miles of planned trails

| Trail Status     | Miles       |
|------------------|-------------|
| Completed Trails | 145.4 miles |
| Funded Trails    | 48.0 miles  |
| Unfunded Trails  | 107.8 miles |

Note: Mileage is approximate

# Trail Network Status Completed Trails

4

## □ Completed Trails:

#### 145.4 miles

□ Linear Trails:.....60.7 miles

■ Loop Trails:.....26.5 miles

Neighborhood Trails:.....28.7 miles\*

Nature Trails:.....29.5 miles

Total:.....145.4 miles