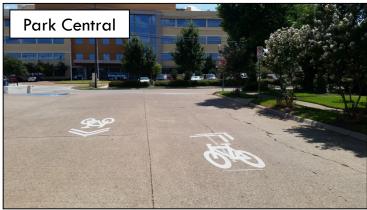

#### Dedicated Bicycle Lanes

Jefferson Viaduct Redesign

Sylvan Ave. Bridge Reconstruction

Beckley/Commerce

Riverfront/Continental/Cadiz