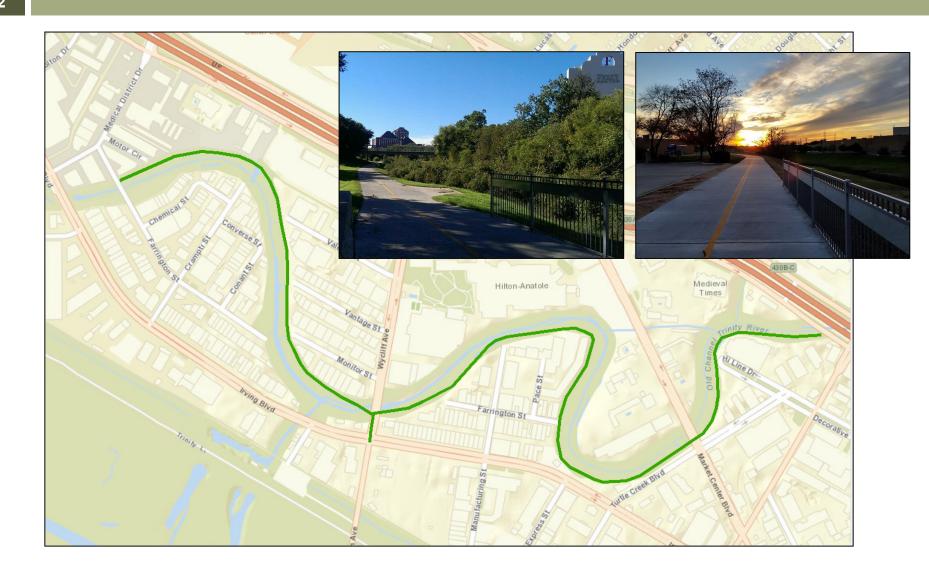

eted Trails | 145.4 miles |
| Funded Trails    | 48.0 miles  |
| Unfunded Trails  | 107.8 miles |

Note: Mileage is approximate

# Trail Network Status Completed Trails

4

## □ Completed Trails:

#### 145.4 miles

□ Linear Trails:.....60.7 miles

■ Loop Trails:.....26.5 miles

Neighborhood Trails:.....28.7 miles\*

Nature Trails:.....29.5 miles

Total:.....145.4 miles



## Trail Network Status Funded Trails

□ Funded Trails:

#### 48 miles

Pending Design:..........9 miles

■ In Design:.....22.4 miles

■ Pending Construction:...9.2 miles

Under Construction:.....7.4 miles

Total:.....48 miles





## Katy Spur Trail: Mockingbird Bridge



### Northaven Trail



### **SOPAC Trail**









### US 75 Bridge and Dallas 'Low-Five'



### Santa Fe Trail Extension



## Trinity Strand Trail



### Trinity Skyline Trail





# On-Street Bicycle Plan Where are we now?

 City of 2011 Dallas Bike Plan includes 840 miles of planned on-street facilities

| On-Street Network Status | Miles       |
|--------------------------|-------------|
| Completed Facilities     | 49.6 miles  |
| Funded Facilities        | 33.2 miles  |
| Planned Facilities       | 757.2 miles |

Note: Mileage is approximate

15

Completed On-Street Facilities

Shared Lanes:

**35.5**miles

Dedicated Bicycle Lanes:

**14.1** miles

□ Total Miles Completed:

**49.6** miles

Total On-Street Bicycle Network to Date: **49.6 miles** 



Completed Facilities

Shared Lanes:

**17.9** miles

Dedicated Bicycle Lanes:

**15.3** miles

□ Total Miles: 33.2 miles

Total On-Street Bicycle Network to Date: 82.8 miles



#### Sh