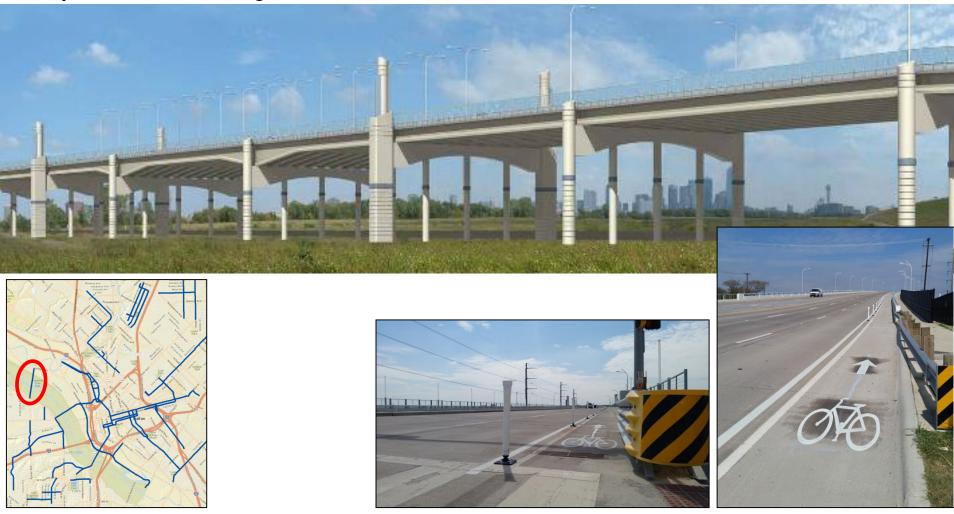

### Margaret McDermott Bridge (IH30)

- On-Street Facilities
- Multi-Use Trails

Shared Lanes:

**53.4** miles

Dedicated Bicycle Lanes:

**29.4** miles

Multi-Use Trails: 193.4 miles

Total On-Street Bicycle Network to Date: 276.2 miles