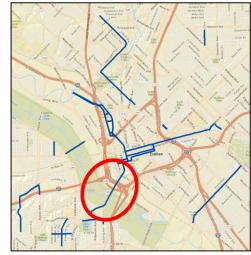

s Bike Plan includes 840 miles of planned on-street facilities

| On-Street Network Status | Miles       |
|--------------------------|-------------|
| Completed Facilities     | 49.6 miles  |
| Funded Facilities        | 33.2 miles  |
| Planned Facilities       | 757.2 miles |

Note: Mileage is approximate

15

Completed On-Street Facilities

Shared Lanes:

**35.5**miles

Dedicated Bicycle Lanes:

**14.1** miles

□ Total Miles Completed:

**49.6** miles

Total On-Street Bicycle Network to Date: **49.6 miles** 



Completed Facilities

Shared Lanes:

**17.9** miles

Dedicated Bicycle Lanes:

**15.3** miles

□ Total Miles: 33.2 miles

Total On-Street Bicycle Network to Date: 82.8 miles



#### Shared Lanes











#### Dedicated Bicycle Lanes









Jefferson Viaduct Redesign











Sylvan Ave. Bridge Reconstruction



Beckley/Commerce

Riverfront/Continental/Cadiz



### Margaret McDermott Bridge (IH30)



- On-Street Facilities
- Multi-Use Trails

Shared Lanes:

**53.4** miles

Dedicated Bicycle Lanes:

**29.4** miles

Multi-Use Trails: 193.4 miles

Total On-Street Bicycle Network to Date: 276.2 miles



25

**On-Street Routes Shared Lanes** Central Dallas **Bike Lanes Trinity Strand** Buffered/Protected Trail **Bike Lanes** Main Fort Worth Margaret W Commerce St **Coombs Creek** Trail E 8th St

Completed/Planned Trails

Completed/Planned

### Dallas Bikeway System

Jared White
Bicycle Transportation Manager
Planning and Urban Design Department
City of Dallas

jared.white@dallascityhall.com 214.670.4090