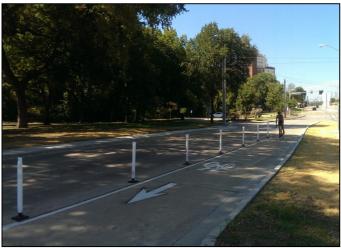

las Bike Plan includes 840 miles of planned on-street facilities

| On-Street Network Status | Miles       |
|--------------------------|-------------|
| Completed Facilities     | 49.6 miles  |
| Funded Facilities        | 33.2 miles  |
| Planned Facilities       | 757.2 miles |

Note: Mileage is approximate

15

Completed On-Street Facilities

Shared Lanes:

**35.5**miles

Dedicated Bicycle Lanes:

**14.1** miles

□ Total Miles Completed:

**49.6** miles

Total On-Street Bicycle Network to Date: **49.6 miles** 



Completed Facilities

Shared Lanes:

**17.9** miles

Dedicated Bicycle Lanes:

**15.3** miles

□ Total Miles: 33.2 miles

Total On-Street Bicycle Network to Date: 82.8 miles



#### Shared Lanes











#### Dedicated Bicycle Lanes









Jefferson Viaduct Redesign











Sylvan Ave. Bridge Reconstruction



Beckley/Commerce

Riverfront/Continental/Cadiz



### Margaret McDermott Bridge (IH30)



- On-Street Facilities
- Multi-Use Trails

Shared Lanes:

**53.4** miles

Dedicated Bicycle Lanes:

**29.4** miles

Multi-Use Trails: 193.4 miles

Total On-Street Bicycle Network to Date: 276.2 miles



25

**On-Street Routes Shared Lanes** Central Dallas **Bike Lanes Trinity Strand** Buffered/Protected Trail **Bike Lanes** Main Fort Worth Margaret W Commerce St **Coombs Creek** Trail E 8th St

Completed/Planned Trails

Completed/Planned

### Dallas Bikeway System

Jared White
Bicycle Transportation Manager
Planning and Urban Design Department
City of Dallas

jared.white@dallascityhall.com 214.670.4090