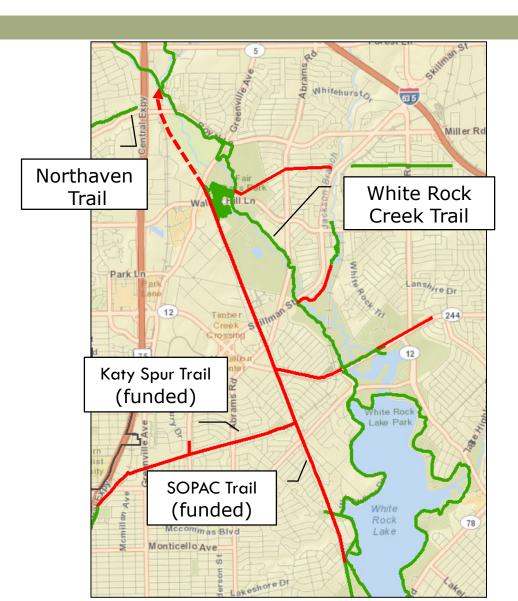

## Katy Spur Trail: Mockingbird Bridge

### Northaven Trail

### **SOPAC Trail**