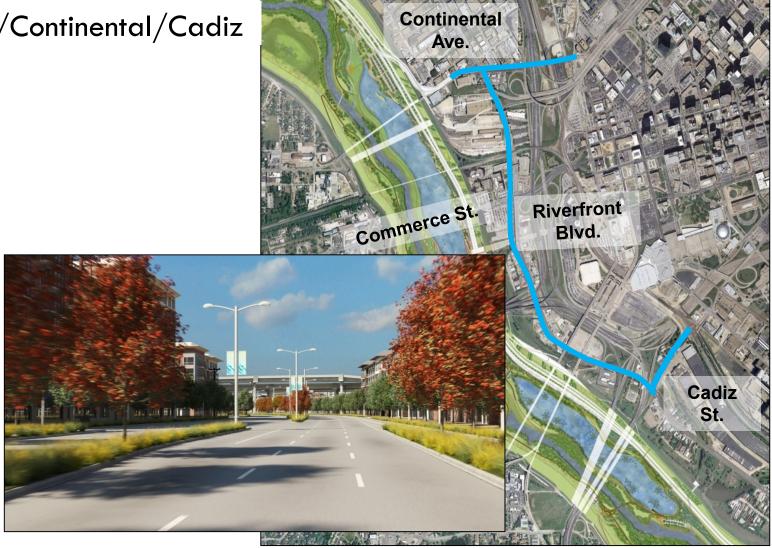

#### Dedicated Bicycle Lanes

Jefferson Viaduct Redesign

Sylvan Ave. Bridge Reconstruction

Beckley/Commerce

Riverfront/Continental/Cadiz