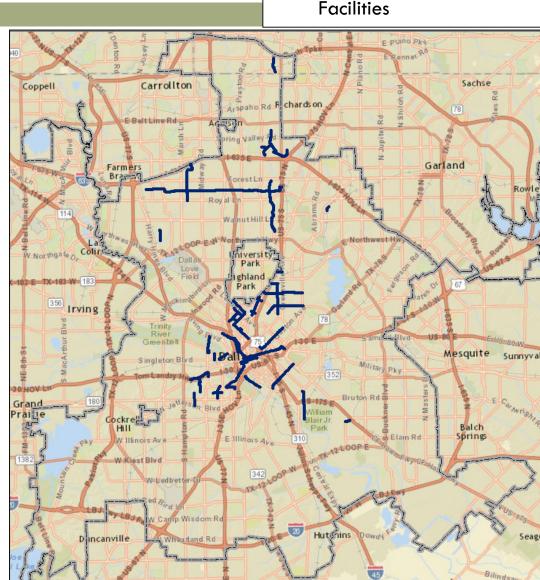

# On-Street Bicycle Plan Where are we now?

 City of 2011 Dallas Bike Plan includes 840 miles of planned on-street facilities

| On-Street Network Status | Miles       |
|--------------------------|-------------|
| Completed Facilities     | 49.6 miles  |
| Funded Facilities        | 33.2 miles  |
| Planned Facilities       | 757.2 miles |

Note: Mileage is approximate

15

Completed On-Street Facilities

Shared Lanes:

**35.5**miles

Dedicated Bicycle Lanes:

**14.1** miles

□ Total Miles Completed:

**49.6** miles

Total On-Street Bicycle Network to Date: **49.6 miles** 

Completed Facilities

Shared Lanes:

**17.9** miles

Dedicated Bicycle Lanes:

**15.3** miles

□ Total Miles: 33.2 miles

Total On-Street Bicycle Network to Date: 82.8 miles