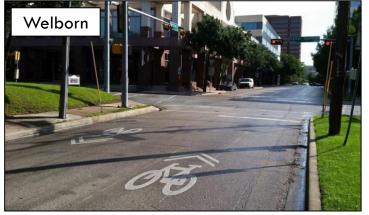

y Skyline Trail





# On-Street Bicycle Plan Where are we now?

 City of 2011 Dallas Bike Plan includes 840 miles of planned on-street facilities

| On-Street Network Status | Miles       |
|--------------------------|-------------|
| Completed Facilities     | 49.6 miles  |
| Funded Facilities        | 33.2 miles  |
| Planned Facilities       | 757.2 miles |

Note: Mileage is approximate

15

Completed On-Street Facilities

Shared Lanes:

**35.5**miles

Dedicated Bicycle Lanes:

**14.1** miles

□ Total Miles Completed:

**49.6** miles

Total On-Street Bicycle Network to Date: **49.6 miles** 



Completed Facilities

Shared Lanes:

**17.9** miles

Dedicated Bicycle Lanes:

**15.3** miles

□ Total Miles: 33.2 miles

Total On-Street Bicycle Network to Date: 82.8 miles



#### Shared Lanes











#### Dedicated Bicycle Lanes









Jefferson Viaduct Redesign











Sylvan Ave. Bridge Reconstruction



Beckley/Commerce

Riverfront/Continental/Cadiz



### Margaret McDermott Bridge (IH30)



- On-Street Facilities
- Multi-Use Trails

Shared Lanes:

**53.4** miles

Dedicated Bicycle Lanes:

**29.4** miles

Multi-Use Trails: 193.4 miles

Total On-Street Bicycle Network to Date: 276.2 miles



25

**On-Street Routes Shared Lanes** Central Dallas **Bike Lanes Trinity Strand** Buffered/Protected Trail **Bike Lanes** Main Fort Worth Margaret W Commerce St **Coombs Creek** Trail E 8th St

Completed/Planned Trails

Completed/Planned

### Dallas Bikeway System

Jared White
Bicycle Transportation Manager
Planning and Urban Design Department
City of Dallas

jared.white@dallascit