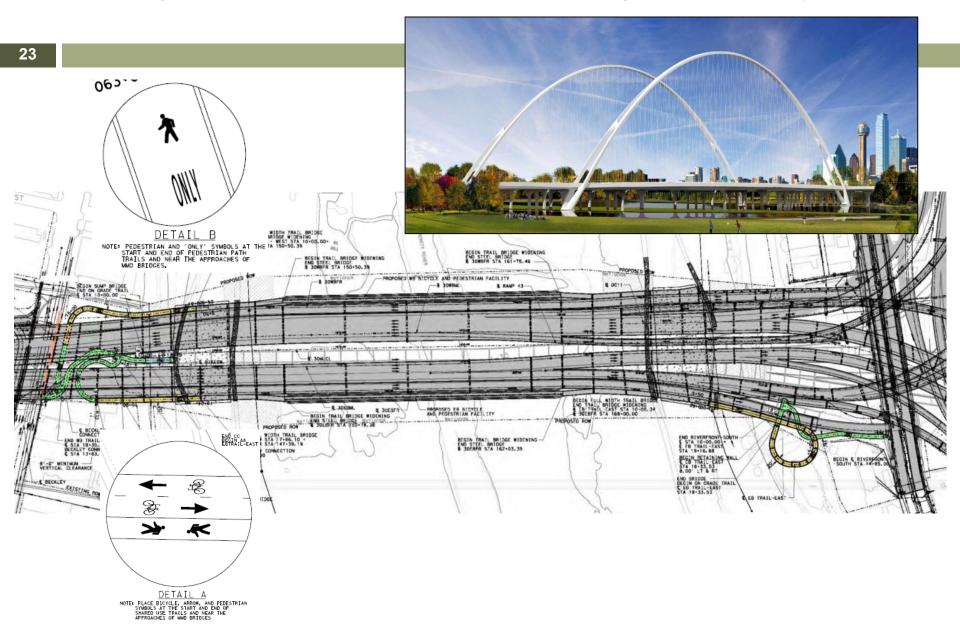

### Margaret McDermott Bridge (IH30)

- On-Street Facilities
- Multi-Use Trails

Shared Lanes:

**53.4** miles

Dedicated Bicycle Lanes:

**29.4** miles

Multi-Use Trails: 193.4 miles

Total On-Street Bicycle Network to Date: 276.2 miles