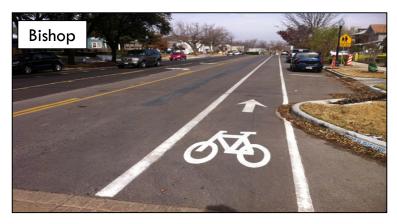

#### Dedicated Bicycle Lanes

Jefferson Viaduct Redesign

Sylvan Ave. Bridge Reconstruction

Beckley/Commerce

Riverfront/Continental/Cadiz