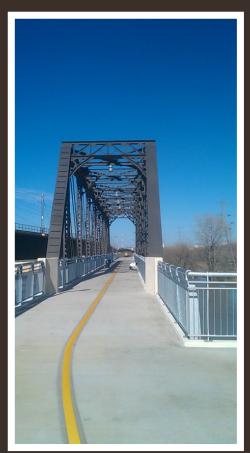

### **DALLAS BIKEWAY SYSTEM**

Sustainable Public Rights of Way Forum March 31, 2016

Dallas Bikeway System Overview

 The Dallas Bikeway System calls for a total of 1,141 miles of bicycle facilities

Of that, 195 miles are complete

#### Legend

- On-street facilities: 840 miles

  49.6 miles completed
- Multi-use trails:
  301.2 miles
  145.4 miles completed



# Trail Network Status Where are we now?

 City of Dallas Trail Plan Adopted in 2005 and includes over 300 miles of planned trails

| Trail Status     | Miles       |
|------------------|-------------|
| Completed Trails | 145.4 miles |
| Funded Trails    | 48.0 miles  |
| Unfunded Trails  | 107.8 miles |

Note: Mileage is approximate

# Trail Network Status Completed Trails

4

## □ Completed Trails:

#### 145.4 miles

□ Li