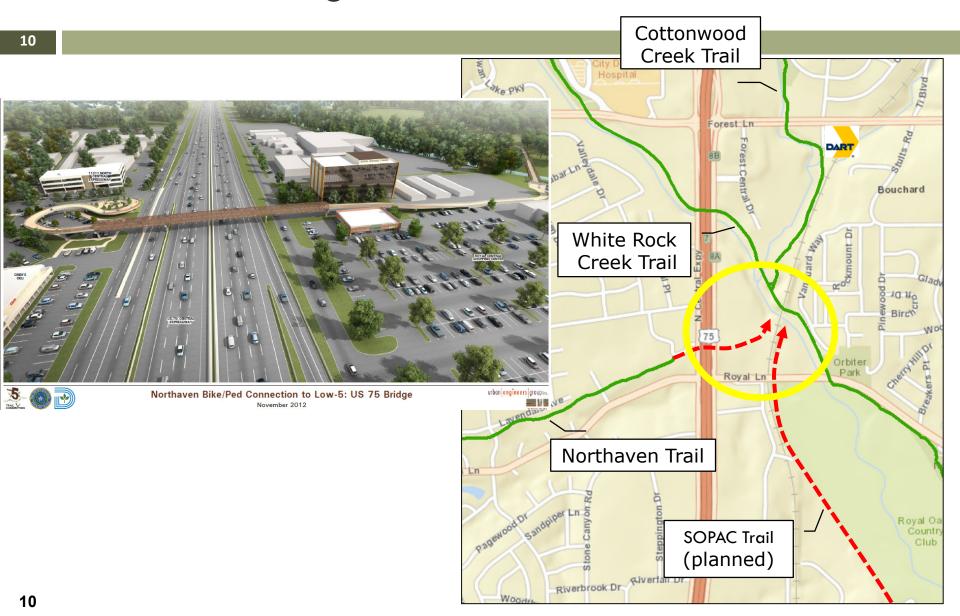

| Miles       |
|------------------|-------------|
| Completed Trails | 145.4 miles |
| Funded Trails    | 48.0 miles  |
| Unfunded Trails  | 107.8 miles |

Note: Mileage is approximate

# Trail Network Status Completed Trails

4

## □ Completed Trails:

#### 145.4 miles

□ Linear Trails:.....60.7 miles

■ Loop Trails:.....26.5 miles

Neighborhood Trails:.....28.7 miles\*

Nature Trails:.....29.5 miles

Total:.....145.4 miles



## Trail Network Status Funded Trails

□ Funded Trails:

#### 48 miles

Pending Design:..........9 miles

■ In Design:.....22.4 miles

■ Pending Construction:...9.2 miles

Under Construction:.....7.4 miles

Total:.....48 miles





## Katy Spur Trail: Mockingbird Bridge



### Northaven Trail



### **SOPAC Trail**









### US 75 Bridge and Dallas 'Low-Five'



### Santa Fe Trail Extension



## Trinity Strand Trail



### Trinity Skyline Trail





# On-Street Bicycle Plan Where are we now?

 City of 2011 Dallas Bike Plan includes 840 miles of planned on-street facilities

| On-Street Network Status | Miles       |
|--------------------------|-------------|
| Completed Facilities     | 49.6 miles  |
| Funded Facilities        | 33.2 miles  |
| Planned Facilities       | 757.2 miles |

Note: Mileage is approximate

15

Completed On-Street Facilities

Shared Lanes:

**35.5**miles

Dedicated Bicycle Lanes:

**14.1** miles

□ Total Miles Completed:

**49.6** miles

Total On-Street Bicycle Network to Date: **49.6 miles** 



Completed Facilities

Shared Lanes:

**17.9** miles

Dedicated Bicycle Lanes:

**15.3** miles

□ Total Miles: 33.2 miles

Tot