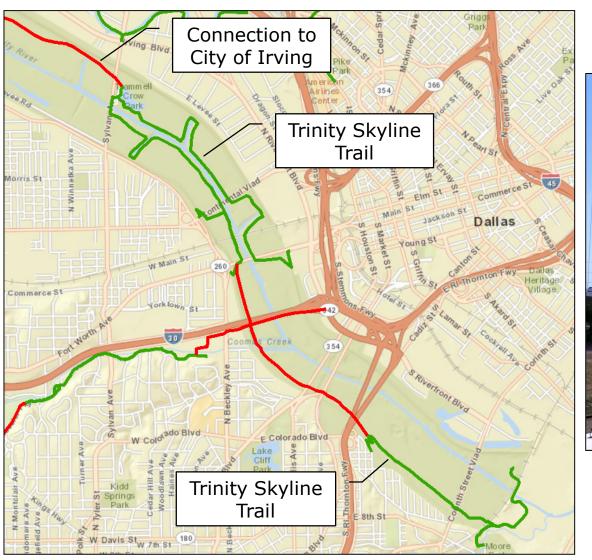

Funded Trails    | 48.0 miles  |
| Unfunded Trails  | 107.8 miles |

Note: Mileage is approximate

# Trail Network Status Completed Trails

4

## □ Completed Trails:

#### 145.4 miles

□ Linear Trails:.....60.7 miles

■ Loop Trails:.....26.5 miles

Neighborhood Trails:.....28.7 miles\*

Nature Trails:.....29.5 miles

Total:.....145.4 miles



## Trail Network Status Funded Trails

□ Funded Trails:

#### 48 miles

Pending Design:..........9 miles

■ In Design:.....22.4 miles

■ Pending Construction:...9.2 miles

Under Construction:.....7.4 miles

Total:.....48 miles





## Katy Spur Trail: Mockingbird Bridge



### Northaven Trail



### **SOPAC Trail**









### US 75 Bridge and Dallas 'Low-Five'



### Santa Fe Trail Extension



## Trinity Strand Trail



### Trinity Skyline Trail





# On-Street Bicycle Plan Where are we now?

 City of 2011 Dallas Bike Plan includes 840 miles of planned on-street facilities

| On-Street Network Status | Miles       |
|--------------------------|-------------|
| Completed Facilities     | 49.6 miles  |
| Funded Facilities        | 33.2 miles  |
| Planned Facilities       | 757.2 miles |

Note: Mileage is approximate

15

Completed On-Street Facilities

Shared Lanes:

**35.5**miles

Dedicated Bicycle Lanes:

**14.1** miles

□ Total Miles Completed:

**49.6** miles

Total On-Street Bicycle Network to Date: **49.6 miles** 



Completed Facilities

Shared Lanes:

**17.9** miles

Dedicated Bicycle Lanes:

**15.3** miles

□ Total Miles: 33.2 miles

Total On-Street Bicycle Network to Date: 82.8 miles



#### Shared Lanes











#### De