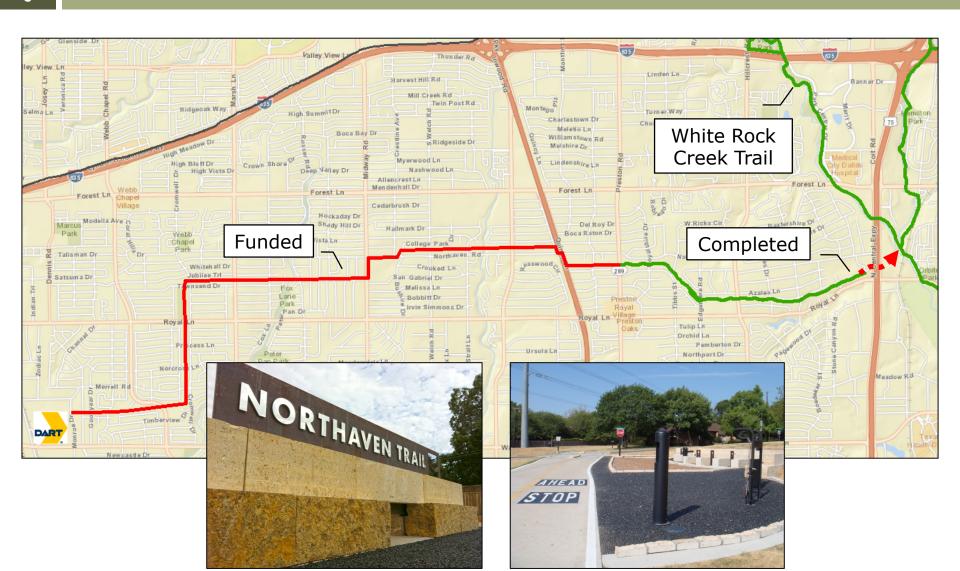

2005 and includes over 300 miles of planned trails

| Trail Status     | Miles       |
|------------------|-------------|
| Completed Trails | 145.4 miles |
| Funded Trails    | 48.0 miles  |
| Unfunded Trails  | 107.8 miles |

Note: Mileage is approximate

# Trail Network Status Completed Trails

4

## □ Completed Trails:

#### 145.4 miles

□ Linear Trails:.....60.7 miles

■ Loop Trails:.....26.5 miles

Neighborhood Trails:.....28.7 miles\*

Nature Trails:.....29.5 miles

Total:.....145.4 miles



## Trail Network Status Funded Trails

□ Funded Trails:

#### 48 miles

Pending Design:..........9 miles

■ In Design:.....22.4 miles

■ Pending Construction:...9.2 miles

Under Construction:.....7.4 miles

Total:.....48 miles





## Katy Spur Trail: Mockingbird Bridge



### Northaven Trail



### **SOPAC Trail**









### US 75 Bridge and Dallas 'Low-Five'



### Santa Fe Trail Extension



## Trinity Strand Trail



### Trinity Skyline Trail





# On-Street Bicycle Plan Where are we now?

 City of 2011 Dallas Bike Plan includes 840 miles of planned on-street facilities

| On-Street Network Status | Miles       |
|--------------------------|-------------|
| Completed Facilities     | 49.6 miles  |
| Funded Facilities        | 33.2 miles  |
| Planned Facilities       | 757.2 miles |

Note: Mileage is approximate

15

Completed On-Street Facilities

Shared Lanes:

**35.5**miles

Dedicated Bicycle Lanes:

**14.1** miles

□ Total Miles Completed:

**49.6** miles

Total On-Street Bicycle Network to Date: **49.6 miles** 



Completed Facilities

Shared Lanes:

**17.9** miles

D