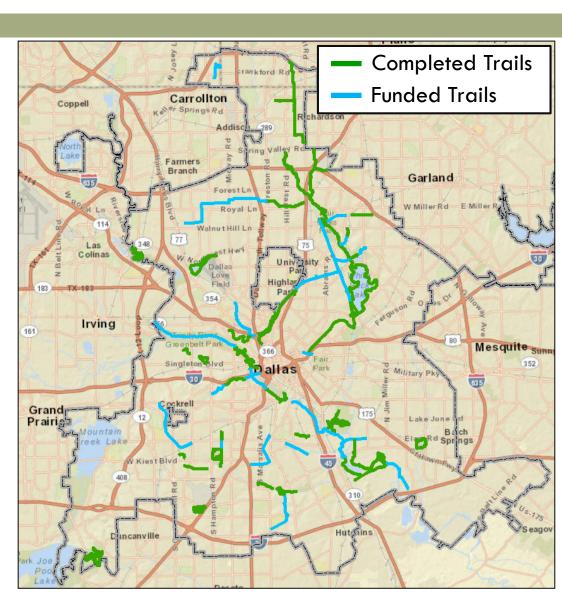

## Trail Network Status Funded Trails

□ Funded Trails:

#### 48 miles

Pending Design:..........9 miles

■ In Design:.....22.4 miles

■ Pending Construction:...9.2 miles

Under Construction:.....7.4 miles

Total:.....48 miles