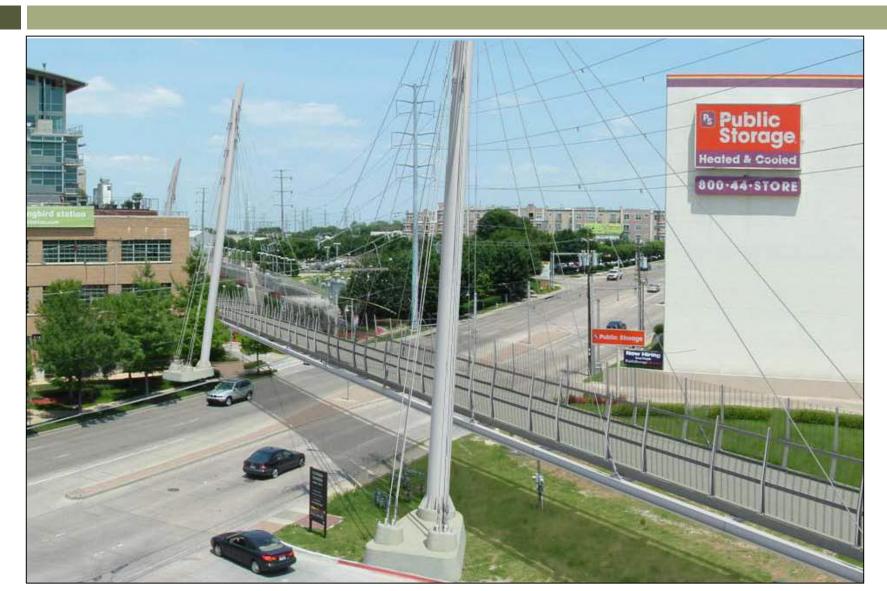

s Trail Plan Adopted in 2005 and includes over 300 miles of planned trails

| Trail Status     | Miles       |
|------------------|-------------|
| Completed Trails | 145.4 miles |
| Funded Trails    | 48.0 miles  |
| Unfunded Trails  | 107.8 miles |

Note: Mileage is approximate

# Trail Network Status Completed Trails

4

## □ Completed Trails:

#### 145.4 miles

□ Linear Trails:.....60.7 miles

■ Loop Trails:.....26.5 miles

Neighborhood Trails:.....28.7 miles\*

Nature Trails:.....29.5 miles

Total:.....145.4 miles



## Trail Network Status Funded Trails

□ Funded Trails:

#### 48 miles

Pending Design:..........9 miles

■ In Design:.....22.4 miles

■ Pending Construction:...9.2 miles

Under Construction:.....7.4 miles

Total:.....48 miles





## Katy Spur Trail: Mockingbird Bridge



### Northaven Trail



### **SOPAC Trail**









### US 75 Bridge and Dallas 'Low-Five'



### Santa Fe Trail Extension



## Trinity Strand Trail



### Trinity Skyline Trail





# On-Street Bicycle Plan Where are we now?

 City of 2011 Dallas Bike Plan includes 840 miles of planned on-street facilities

| On-Street Network Status | Miles       |
|--------------------------|-------------|
| Completed Facilities     | 49.6 miles  |
| Funded Facilities        | 33.2 miles  |
| Planned Facilities       | 757.2 miles |

Note: Mileage is approximate

15

Completed On-Street Facilities

Shared Lanes:

**35.5**miles

Dedicated Bicycle Lanes:

**14.1** miles

□ Total Miles Completed:

**49.6** miles

Total On-Street Bicycle Network to Date: **49.6 miles** 



Completed Facilities

Shared La