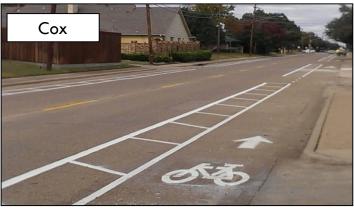

#### Shared Lanes

#### Dedicated Bicycle Lanes

Jefferson Viaduct Redesign

Sylvan Ave. Bridge Reconstruction

Beckley/Commerce

Riverfront/Continental/Cadiz