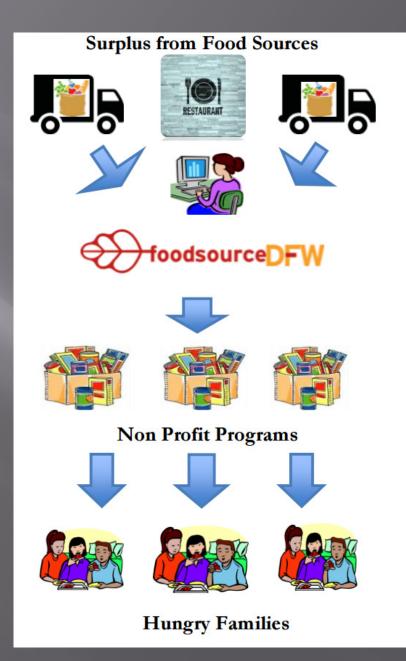

### **Scalable Model**

• A **three-part linear model** of operation illustrates the logistics of supply chain management from donor to nonprofit.

• Saying "yes" to donors and partners ultimately gets more food to hungry families