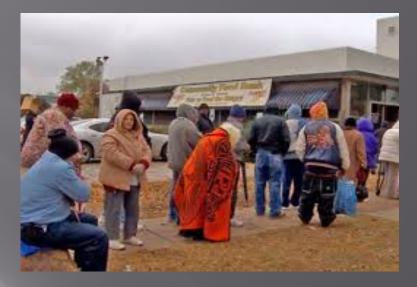

- Rescued over 650,000 pounds of food so far in 2015
- Rescued over 450,000 pounds of food in 2014
- Redistributed over \$1 million in personal care items in 2014
- Recognized by the EPA as a guest panelist and innovative leader in food recovery efforts

Redistribute over 1 million pounds of food to north Texas families

Reduce waste being dumped in landfills, expanding partnership with composters, farmers and community gardens

Seek outside funding to strengthen partnership with needs of Dallas hub and with mobile food pantries