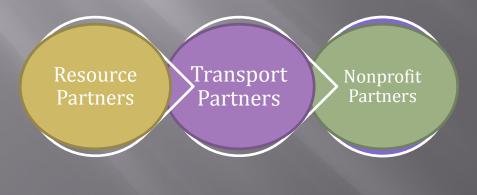

### **Scalable Model**

• A **three-part linear model** of operation illustrates the logistics of supply chain management from donor to nonprofit.

• Saying "yes" to donors and partners ultimately gets more food to hungry families